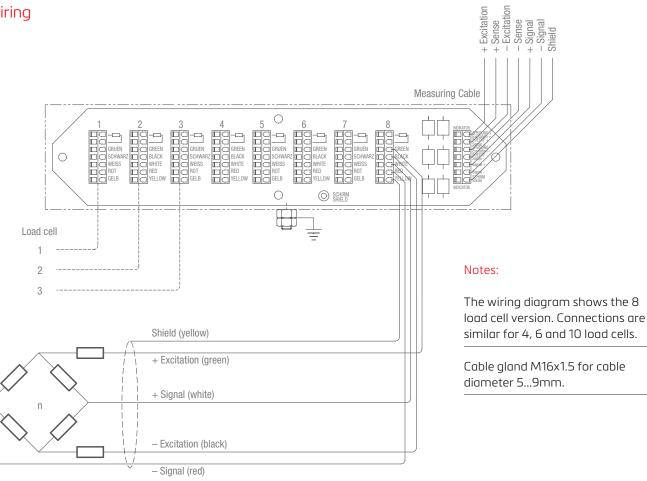

Especially designed for weigh bridges and silos, including surge arrestors for lightning protection.

The junction box can be connected with a shielded 6-wire cable to the instrumentation. Corner trimming by resistors.

Maximum cable diameter of 9mmCable connection with clamping terminals

Cable connection with clamping terminals

• flintec

## product dimensions (mm)

wiring

Dimensions and specifications are subject to change without notice.