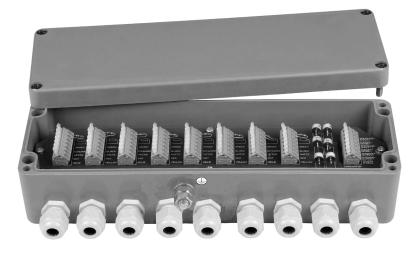

### product description

This polyester junction box is available in 4 versions:

- Junction box KPF-4 to connect 4 load cells in parallel.
- Junction box KPF-6 to connect 6 load cells in parallel.
- Junction box KPF-8 to connect 8 load cells in parallel.
- Junction box KPF-10\* to connect 10 load cells in parallel.

Especially designed for weigh bridges and silos, including surge arrestors for lightning protection.

The junction box can be connected with a shielded 6-wire cable to the instrumentation. Corner trimming by resistors.

#### key features

Polyester construction

Environmental protection rated to IP66

4, 6, 8 or 10 load cell connection versions

Corner adjustment facility

Surge protection circuit

Compatible with 4 or 6 wire devices

Maximum cable diameter of 9mmCable connection with clamping terminals

Cable connection with clamping terminals

• flintec