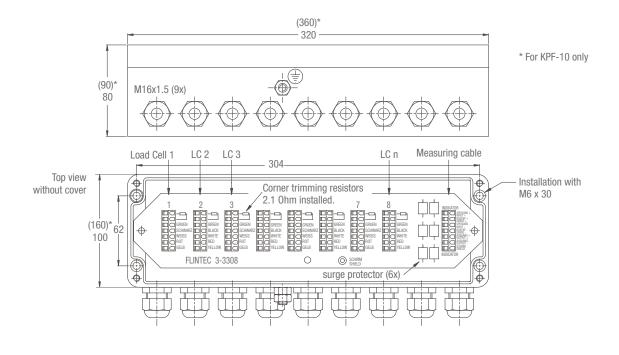

\*Attention: KPF-10 in larger box

## product dimensions (mm)

wiring

Dimensions and specifications are subject to change without notice.