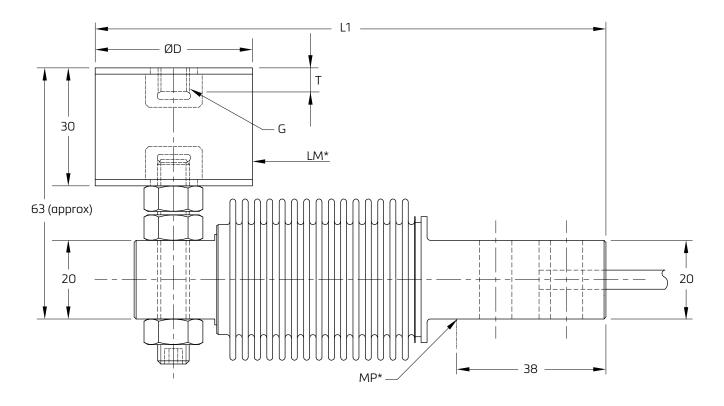

## product dimensions (mm)

| Capacity | ØD | L1  | G   | Т  |
|----------|----|-----|-----|----|
| 10250 kg | 40 | 130 | M8  | 8  |
| 500 kg   | 60 | 140 | M10 | 10 |

LM\* - Load mount type C

MP\* - Edge of mounting plate CP\* - Conical pan 90°