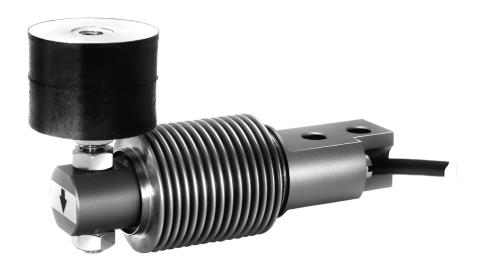

#### product description

The SB8 load mount provides durable and yet precise load introduction for the SB8 family of bending beam load cells. Consisting of natural rubber with steel plates the mount is an economic, highly engineered solution. Available with either a threaded or cone interface to the load cell.

#### key features

Durable rubber and metal plate construction

Ensure high accuracy measurement results

#### options

Threaded 'type C' load mount for 10kg-500kg capacities

Conical interface load mount for 10kg-250kg capacities