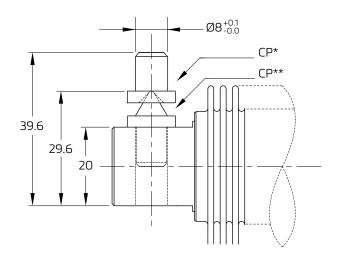

## product dimensions (mm)

| Capacity | ØD | L1  | G   | Т  |
|----------|----|-----|-----|----|
| 10250 kg | 40 | 130 | M8  | 8  |
| 500 kg   | 60 | 140 | M10 | 10 |

LM\* - Load mount type C

MP\* - Edge of mounting plate CP\* - Conical pan 90°

CP\*\* - Conical point 60°

Specifications and dimensions are subject to change without notice.