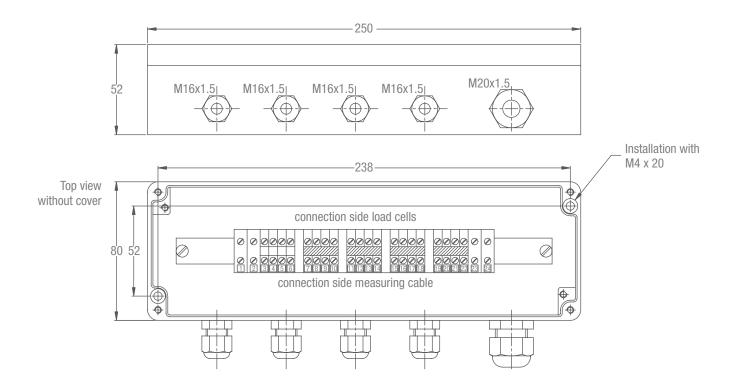

## KAEX-4 product dimensions (mm)

## EEX Junction boxes (ATEX)

| Туре   | Housing               | Inputs       | Outputs    | Sizes (mm)        | Designation                               |
|--------|-----------------------|--------------|------------|-------------------|-------------------------------------------|
| KAEX-4 | Aluminium, IP66       | 4x M16x1.5   | 1x M20x1.5 | 80 x 250 x 52     | ll 2G Ex e ll / T6                        |
|        |                       |              |            |                   | II 2G Ex ia IIC T6<br>and II 2D Ex tD A21 |
| KEEX-4 | Stainless steel, IP66 | -            | _          | 100 x 200 x 62 ±1 |                                           |
| KPEX-6 | Polyester, IP66       | 6x M16x1.5   |            | 160 x 260 x 90    |                                           |
| KPEX-8 |                       | 8x M20 x 1.5 |            | 160 x 360 x 90    |                                           |