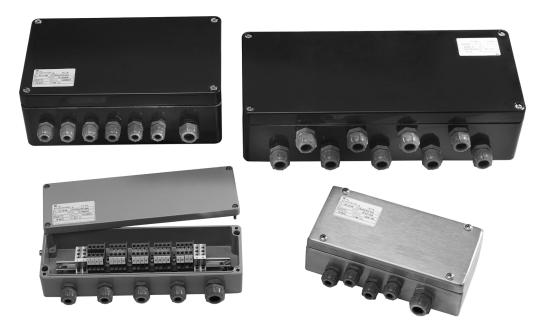

## product description

Flintec offers a range of ATEX certified junction boxes, suitable for use in hazardous areas.

The painted aluminium junction box and the stainless-steel junction box are designed to connect up to 4 load cells in parallel.

The polyester junction boxes are designed to connect up to 6 respective 8 load cells in parallel.

All boxes are available with explosion protection according Ex ia IIC T6 (with "EX ia" name plate and blue cable glands). The aluminium box is also available with explosion protection according Ex e IIC T6 (with "EX e" name plate and black cable glands).

## EEX Junction boxes (ATEX)

| Туре   | Housing               | Inputs       | Outputs    | Sizes (mm)        | Designation                               |
|--------|-----------------------|--------------|------------|-------------------|-------------------------------------------|
| KAEX-4 | Aluminium, IP66       | 4x M16x1.5   | 1x M20x1.5 | 80 x 250 x 52     | ll 2G Ex e ll / T6                        |
|        |                       |              |            |                   | II 2G Ex ia IIC T6<br>and II 2D Ex tD A21 |
| KEEX-4 | Stainless steel, IP66 | -            | _          | 100 x 200 x 62 ±1 |                                           |
| KPEX-6 | Polyester, IP66       | 6x M16x1.5   |            | 160 x 260 x 90    |                                           |
| KPEX-8 |                       | 8x M20 x 1.5 |            | 160 x 360 x 90    |                                           |