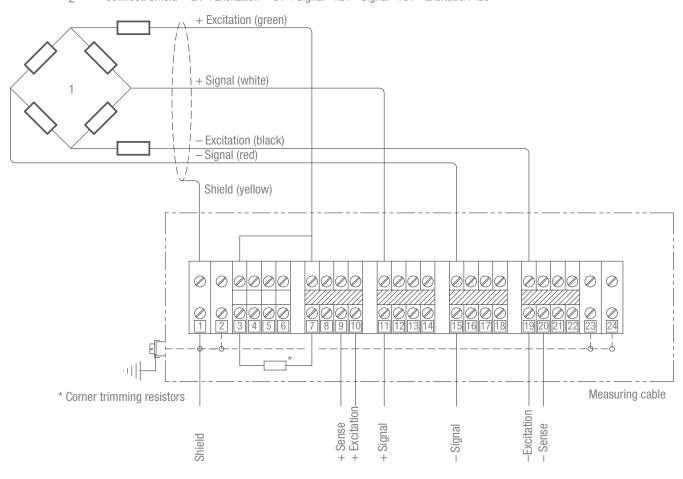

# KAEX-4 wiring

Load Cells

- 4 Connect: Shield=24 / +Excitation=10 / +Signal=14 / -Signal=18 / -Excitation=22
- 3 Connect: Shield=23 / +Excitation= 9 / +Signal=13 / -Signal=17 / -Excitation=21
- 2 Connect: Shield= 2 / +Excitation= 8 / +Signal=12 / -Signal=16 / -Excitation=20