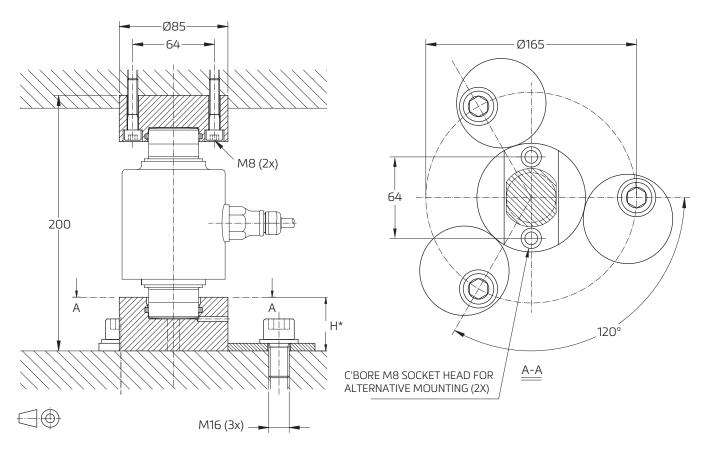

## product dimensions (mm)

\*H = 52mm for RC3-30t, 42mm for RC3-40t and 42mm for both RC3D-30t and RC3D-40t

#### NOTES:

Bumper stops are required. Gap approx. 3...5 mm.

Mounting surfaces to be horizontal.

- -within 0.4/100 for legal for trade applications
- -within 0.8/100 for general applications.

Ground cable (L=350mm) to be mounted with screws M10 x 20.