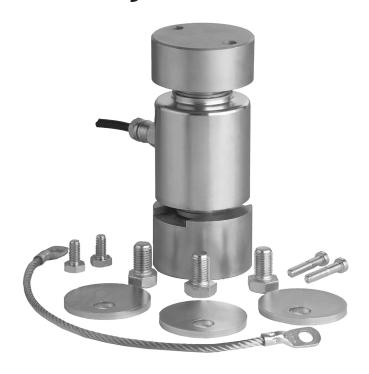

#### product description

Flintec load cell supports are designed to prevent unwanted forces from affecting load cell performance.

The 55-01-07H rocker system extends the range of Flintec mounting systems for the RC3 and RC3D load cells. Available for the 30T and 40T RC3 and RC3D load cells it is designed to be easy to install and maintain and yet ensures high accuracy weigh results in truck scales.

### key features

Zinc plated steel construction

Anti-rotation cups

Self-aligning

Capacities of 30t and 40t

Low cost

Very easy to install

Especially designed for weighbridges

#### NOTES:

Bumper stops are required. Gap approx. 3...5 mm.

Mounting surfaces to be horizontal.

- -within 0.4/100 for legal for trade applications
- -within 0.8/100 for general applications.

Ground cable (L=350mm) to be mounted with screws M10 x 20.