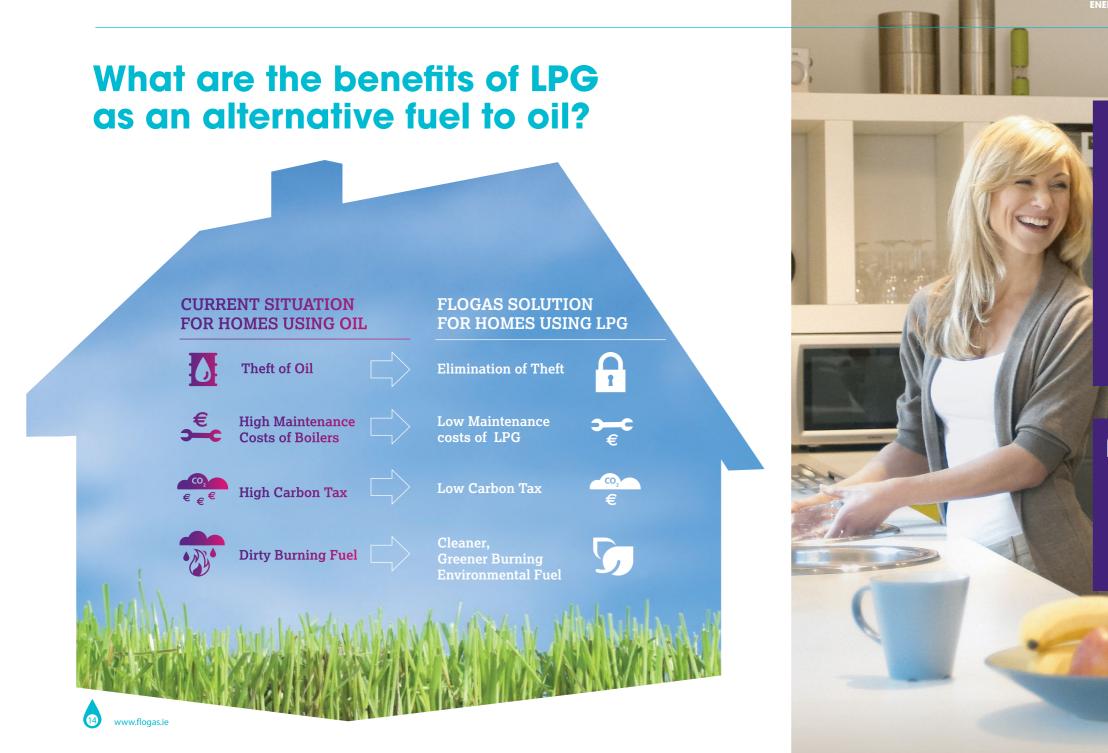

## Carbon Tax

In 2010 a Carbon Tax was introduced in Ireland. The carbon tax applies to kerosene, marked gas oil, liquid petroleum gas, fuel oil, natural gas and solid fuels. Here you can see the huge difference in tax between fuel oil and LPG. Inevitably there is a number of savings to be made just by using LPG rather than oil.

**Carbon tax** on 1,000 litres of LPG €79.17

## Carbon tax on 1,000 litres of Kerosene €122.83

#### **Elimination of Theft**

Unlike oil, LPG is stored in secure gas tanks so there are no more worries about oil theft.

#### Lower Running Costs

The running cost of LPG can be significantly lower than other fuels in addition to dramatically lower carbon tax

LPG

Efficiency

#### Low Maintenance **Costs of Boilers**