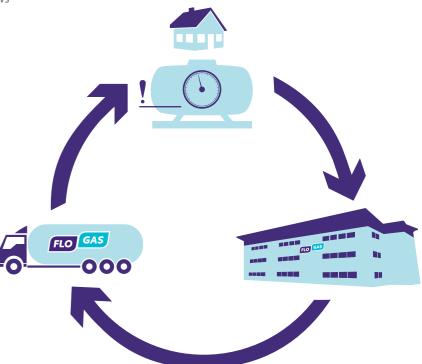

No need to worry about ordering refills or topping up thanks to our telemetry top up service

The contents gauge on our tanks allows easy monitoring of gas levels. Flogas LPG tanks are also fitted with state of the art TELEMETRY UNITS to assist in monitoring your usage and provide an automatic topup service where needed. The system alerts Flogas as to when your supply is nearing the end and allows us to schedule a timely delivery of your next order.

Our telemetry system is complemented by our new monitoring App. Customers can monitor their usage and even order a top up if

Coupled with the telemetry system, our nationwide delivery network guarantees the best customer service possible and helps ensure that you will never be without LPG.