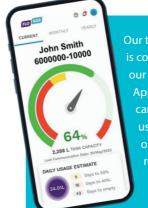

No need to worry about ordering refills or topping up thanks to our telemetry top up service

The contents gauge on our tanks allows easy monitoring of gas levels. Flogas LPG tanks are also fitted with state of the art TELEMETRY UNITS to assist in monitoring your usage and provide an automatic topup service where needed. The system alerts Flogas as to when your supply is nearing the end and allows us to schedule a timely delivery of your next order.

Our telemetry system is complemented by our new monitoring App. Customers can monitor their usage and even order a top up if

Coupled with the telemetry system, our nationwide delivery network guarantees the best customer service possible and helps ensure that you will never be without LPG.