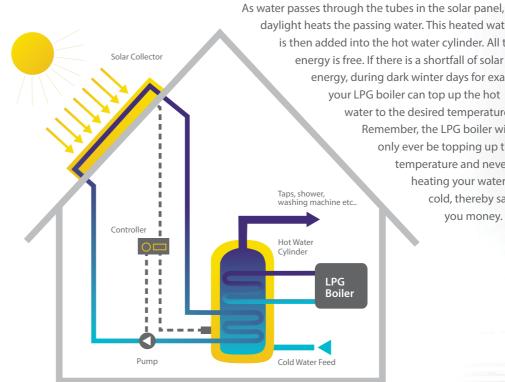

## Solar Heating & Flogas, the Perfect Combination

Solar panels will look after your hot water 70% of the time for free. The remaining 30% of this can be simply taken care of by your LPG boiler. From the picture below you will see how easily this system works;

pos 1:0

-525-DO\$C

ENERGY SOLUTIONS SPECIALISTS | Floggs Cost Savings in the Home

daylight heats the passing water. This heated water is then added into the hot water cylinder. All this energy is free. If there is a shortfall of solar energy, during dark winter days for example, your LPG boiler can top up the hot water to the desired temperature. Remember, the LPG boiler will only ever be topping up the temperature and never heating your water from cold, thereby saving you money.