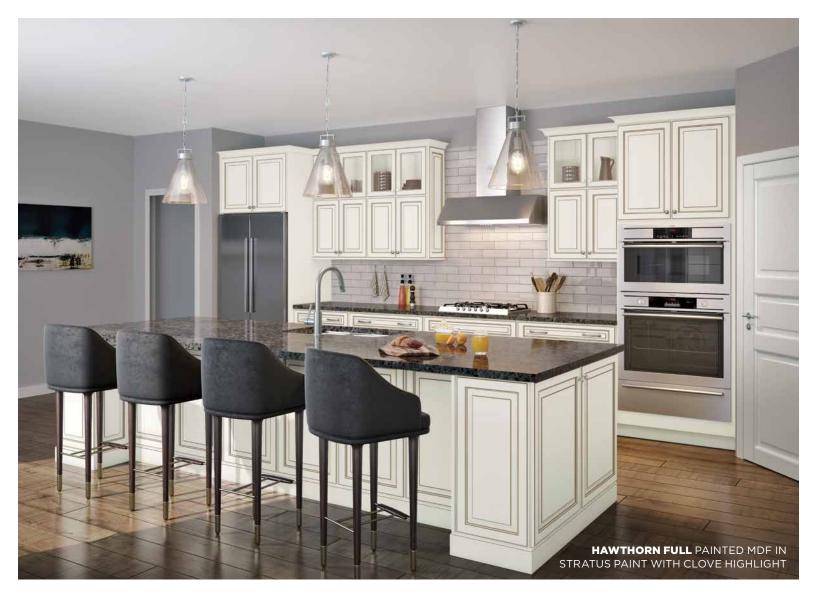

HAWTHORN FULL
5-Piece Drawer Front

Available in: (M © P O H A

HAWTHORN HALF
Profiled Slab Drawer Front

Available in: (M) (©) (P) (D) (H) (A)

HAWTHORN HALF 5-Piece Drawer Front Available in: (M) © (P) (O) (H) (A)