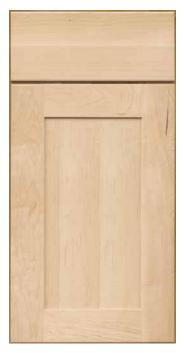

Define your style, and then discover if in Wolf Artisan™. Only the most popular door styles, featuring slab or 5-piece drawer fronts, comprise this exceptional line of cabinets.

BELLEFONTE
Profiled Slab Drawer Front
Available in: (M) (©) (@)

LANDON
Profiled Slab Drawer Front
Available in: (M) (©) (P)

LANDON 5-Piece Drawer Front Available in: (M) (C) (P)

Profiled Slab Drawer Front

Available in: (M) (C) (P) (O)

LYON
Profiled Slab Drawer Front
Available in: (M) © (P) (Q) (A)