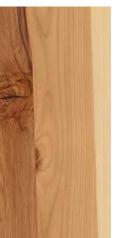

# TELL A STORY in wood.

Grains. Burls. Mineral streaks. Variations in color and tone. The natural characteristics of wood add beauty—and character—to any space. Influenced by your choice of finishes, the five wood species in the Wolf Artisan™ collection help you tell a story reflective of your distinctive design aesthetic.

> Also available in Rustic

HICKORY

Off-white with light, mineral streaks.

creamy hues of gold. Consistent, fine grain with occasional dark

MAPLE

Light to medium brown with a richly textured, wavy grain pattern.