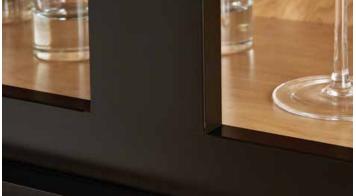

TRADITIONAL MULLION

**VETRO BRUSHED ALUMINUM** 

Vetro Brushed Aluminum display case.

WOLF ARTISAN™
C A B I N E T R Y