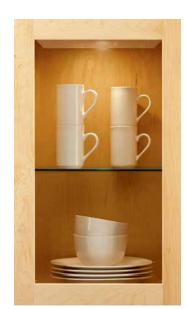

# A TOUCH OF glass.

ANTIQUITY INSERT

**BISTRO INSERT** 

**CASCADE INSERT** 

**CLASSIC CAMED INSERT** 

# **DECORATIVE** DOOR OPTIONS

Specialty and decorative door styles let you add even more character to your space. Specialty inserts with textured glass or mullions highlight your one-of-a-kind sense of style. Brushed aluminum frames and your choice of glass inserts yearn for attention and kindle wonderful conversations.