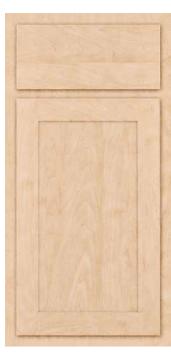

BELLEFONTE
5-Piece Drawer Front
Available in: (M) (©) (@)

BRIDGER
Profiled Slab Drawer Front
Available in: (M) (©) (P)

BRIDGER 5-Piece Drawer Front Available in: (M) (C) (P)

BROADLEAF
Profiled Slab Drawer Front
Available in: (M) ©

BROADLEAF
5-Piece Drawer Front
Available in: (M) (C)

Profiled Slab Drawer Front

Available in: (M) (C) (P) (O) (H) (Q) (A)

CRESTONE
5-Piece Drawer Front
Available in: (M) (C) (P) (O) (H) (Q) (A)

IVES FULL
Profiled Slab Drawer Front
Available in: (M) (©)