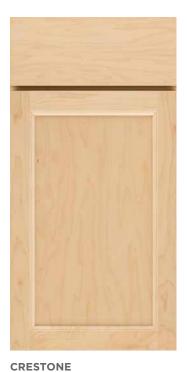

BROADLEAF
5-Piece Drawer Front
Available in: (M) (C)

Profiled Slab Drawer Front

Available in: (M) (C) (P) (O) (H) (Q) (A)

CRESTONE
5-Piece Drawer Front
Available in: (M) (C) (P) (O) (H) (Q) (A)

IVES FULL
Profiled Slab Drawer Front
Available in: (M) (©)