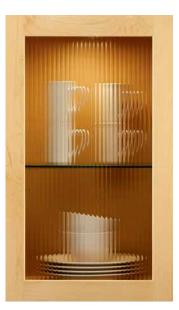

# A TOUCH OF glass.

ANTIQUITY INSERT

**BISTRO INSERT** 

**CASCADE INSERT** 

**CLASSIC CAMED INSERT** 