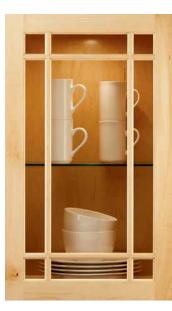

# A TOUCH OF glass.

ANTIQUITY INSERT

**BISTRO INSERT** 

**CASCADE INSERT** 

**CLASSIC CAMED INSERT** 

# **DECORATIVE** DOOR OPTIONS

Specialty and decorative door styles let you add even more character to your space. Specialty inserts with textured glass or mullions highlight your one-of-a-kind sense of style. Brushed aluminum frames and your choice of glass inserts yearn for attention and kindle wonderful conversations.