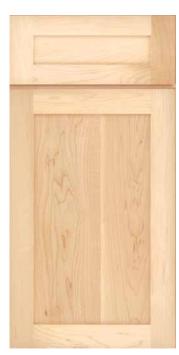

Define your style, and then discover if in Wolf Artisan™. Only the most popular door styles, featuring slab or 5-piece drawer fronts, comprise this exceptional line of cabinets.

BELLEFONTE
Profiled Slab Drawer Front
Available in: (M) (©) (@)

BELLEFONTE
5-Piece Drawer Front
Available in: (M) (©) (@)

BRIDGER
Profiled Slab Drawer Front
Available in: (M) (©) (P)

BRIDGER 5-Piece Drawer Front Available in: (M) (C) (P)

BROADLEAF
Profiled Slab Drawer Front
Available in: (M) ©