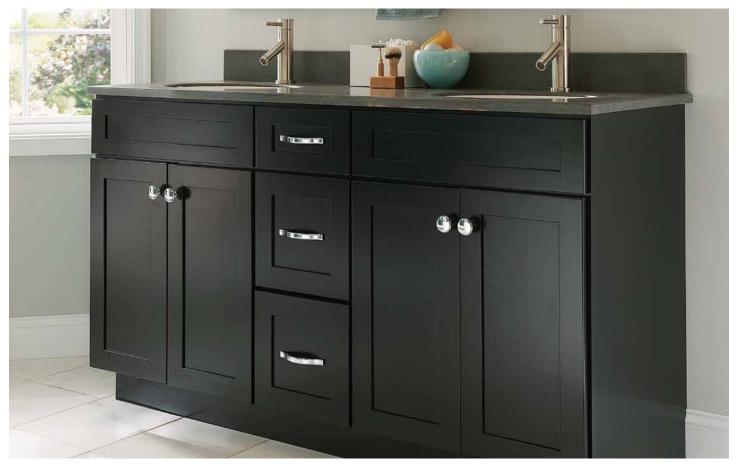

# MADE FOR A LIFETIME OF enjoymen.

Every Wolf Artisan™ cabinet is built with standard features that are anything but standard. From strong joinery to solid-wood frames, Wolf Artisan offers you a lifetime of dependable performance.

**SOLID-WOOD DOVETAIL DRAWERS** 

Durability is in the details. You'll find this level of craftsmanship on all four sides of every Wolf Artisan drawer.

**SOFT-CLOSE DRAWERS AND DOORS** 

Even the most frenetic of spaces is a little quieter with soft-close hinges and slides.

**I-BEAM CONSTRUCTION** 

Built to remain strong and square from day of delivery to after years of daily use.

3/4" SOLID-WOOD FRAMES WITH EASED EDGES

Soft edges mean fewer snags and scratches and a finish that holds its color and luster longer.

**DEEP DRAWER BOXES WITH FULL-EXTENSION** 

Store more of everything — and find it all easily — with drawers that extend beyond the cabinet face. Featuring 90-lb. drawer slides, drawers can easily carry the weight of appliances, tools and accessories of all kinds.

**CUSTOMIZED CONSTRUCTION** 

Choose the construction level that fits your space or setting the best: engineered wood or all-plywood.

CABINETRY **WOLF** ARTISAN™

Your cabinets are built with advanced protection to hold up to everyday encounters, like sticky hands and dirty paws, spilled juice, and heavy pans and appliances. The not-so-everyday, too, such as leaking faucets and shut-offs and humid environments.

## SMARTGUARD™ SINK BASE

Now this will put your mind at ease: SmartGuard™, our durable, engineered polymer sink base, resists stains and damage from minor leaks and spills. And it's a cinch to clean.

## **UNMATCHED FIT AND FINISH**

Unlike milled wood, the painted MDF in Wolf Artisan™ cabinets won't swell or shrink with changes in temperature and humidity. That means a smooth, lasting finish and no hairline separations at door frame joints or center panels. Available with any of the Wolf Artisan painted finishes.