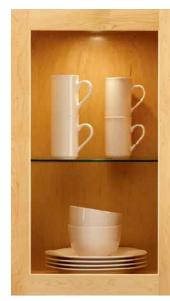

# A TOUCH OF glass.

ANTIQUITY INSERT

**BISTRO INSERT** 

**CASCADE INSERT** 

**CLASSIC CAMED INSERT** 

# **DECORATIVE** DOOR OPTIONS

Specialty and decorative door styles let you add even more character to your space. Specialty inserts with textured glass or mullions highlight your one-of-a-kind sense of style. Brushed aluminum frames and your choice of glass inserts yearn for attention and kindle wonderful conversations.