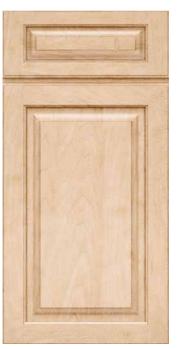

# TELL A STORY in wood.

Grains. Burls. Mineral streaks. Variations in color and tone. The natural characteristics of wood add beauty—and character—to any space. Influenced by your choice of finishes, the five wood species in the Wolf Artisan™ collection help you tell a story reflective of your distinctive design aesthetic.

**RUSTIC ALDER** 

Ranging from pale pink-brown to tan. Featuring knotholes, burls and mineral streaks.

CHERRY

Reddish-brown Dramatic color hues that mellow contrasts from light (darken) over time cream to dark with a smooth, reddish-brown. straight-grain Features a random pattern. grain pattern with burls and knots.