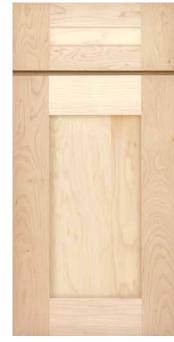

BROADLEAF
5-Piece Drawer Front
Available in: (M) (C)

Profiled Slab Drawer Front

Available in: (M) (C) (P) (O) (H) (Q) (A)

CRESTONE
5-Piece Drawer Front
Available in: (M) (C) (P) (O) (H) (Q) (A)

IVES FULL
Profiled Slab Drawer Front
Available in: (M) (©)