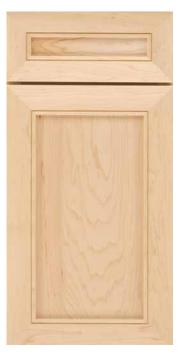

Define your style, and then discover if in Wolf Artisan™. Only the most popular door styles, featuring slab or 5-piece drawer fronts, comprise this exceptional line of cabinets.

BELLEFONTE
Profiled Slab Drawer Front
Available in: (M) (©) (@)

BROADLEAF
5-Piece Drawer Front
Available in: (M) (C)

Profiled Slab Drawer Front

Available in: (M) (C) (P) (O) (H) (Q) (A)

CRESTONE
5-Piece Drawer Front
Available in: (M) (C) (P) (O) (H) (Q) (A)

IVES FULL
Profiled Slab Drawer Front
Available in: (M) (©)