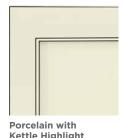

space. Specialty inserts with textured glass or mullions highlight your one-of-a-kind sense of style. Brushed aluminum frames and your choice of glass inserts yearn for attention and kindle wonderful conversations.



PRISM INSERT



**RAVENNA INSERT** 



SATINA INSERT



SHOWCASE MULLION



**EVANSVILLE MULLION** 



**HEWITT MULLION** 



MIRAGE INSERT



PALLADIA MULLION



TRADITIONAL MULLION



**VETRO BRUSHED ALUMINUM** 



Vetro Brushed Aluminum display case.

WOLF ARTISAN™
C A B I N E T R Y



# FINISHES ARE THE START OF SOMETHING wonderful.

Wolf Artisan<sup>™</sup> offers 23 finish options in stain and paint that put your unique personality front and center in any room.

# **PAINT** FINISHES

M Maple

P Painted MDF

Oak

Quartersawn Oak

## Paints



# Paints with Highlights





Kettle Highlight

WOLF ARTISAN"

C A B I N E T R Y