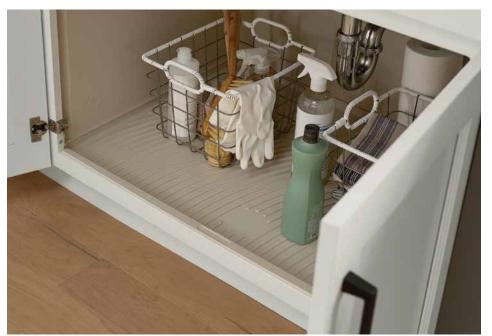

## SMARTGUARD™ SINK BASE

Now this will put your mind at ease: SmartGuard™, our durable, engineered polymer sink base, resists stains and damage from minor leaks and spills. And it's a cinch to clean.