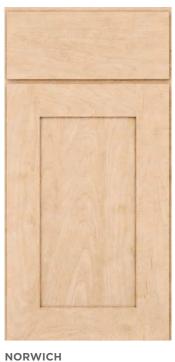

LYON
5-Piece Drawer Front
Available in: (M) (©) (P) (Q) (A)

Profiled Slab Drawer Front

Available in: (M) (C) (P) (O) (H) (A)

NORWICH
5-Piece Drawer Front
Available in: (M) (©) (P) (O) (H) (A)

WHITBY
Profiled Slab Drawer Front
Available in: (M) © (P)