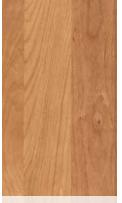

# TELL A STORY in wood.

Grains. Burls. Mineral streaks. Variations in color and tone. The natural characteristics of wood add beauty—and character—to any space. Influenced by your choice of finishes, the five wood species in the Wolf Artisan™ collection help you tell a story reflective of your distinctive design aesthetic.

**RUSTIC ALDER** 

Ranging from pale pink-brown to tan. Featuring knotholes, burls and mineral streaks.

CHERRY

Reddish-brown Dramatic color hues that mellow contrasts from light (darken) over time cream to dark with a smooth, reddish-brown. straight-grain Features a random pattern. grain pattern with burls and knots.