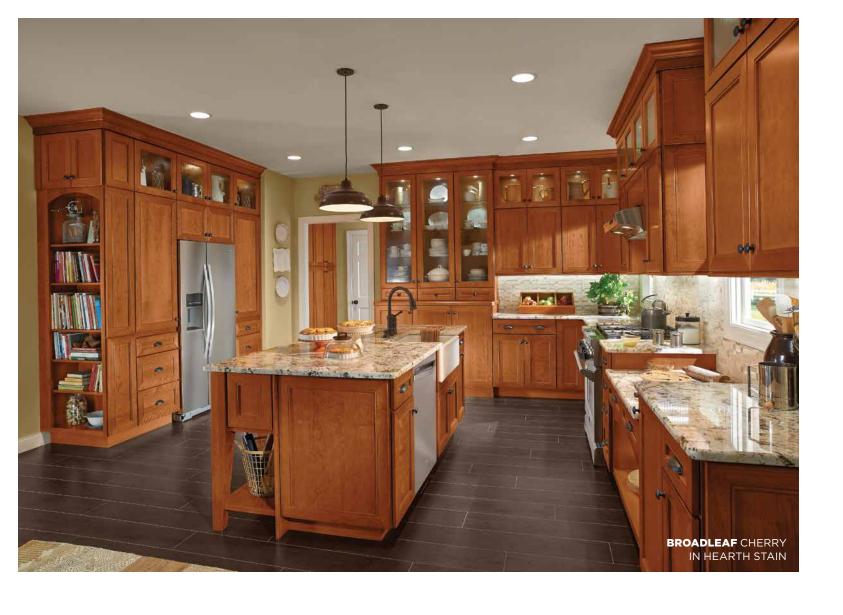

# TELL A STORY in wood.

Grains. Burls. Mineral streaks. Variations in color and tone. The natural characteristics of wood add beauty—and character—to any space. Influenced by your choice of finishes, the five wood species in the Wolf Artisan™ collection help you tell a story reflective of your distinctive design aesthetic.

**RUSTIC ALDER** 

Ranging from pale pink-brown to tan. Featuring knotholes, burls and mineral streaks.

CHERRY

Reddish-brown Dramatic color hues that mellow contrasts from light (darken) over time cream to dark with a smooth, reddish-brown. straight-grain Features a random pattern. grain pattern with burls and knots.