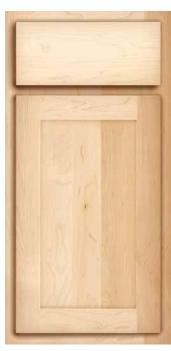

BELLEFONTE
5-Piece Drawer Front
Available in: (M) (©) (@)

BRIDGER
Profiled Slab Drawer Front
Available in: (M) (©) (P)

BRIDGER 5-Piece Drawer Front Available in: (M) (C) (P)

BROADLEAF
Profiled Slab Drawer Front
Available in: (M) ©

BROADLEAF
5-Piece Drawer Front
Available in: (M) (C)

Profiled Slab Drawer Front

Available in: (M) (C) (P) (O) (H) (Q) (A)

CRESTONE
5-Piece Drawer Front
Available in: (M) (C) (P) (O) (H) (Q) (A)

IVES FULL
Profiled Slab Drawer Front
Available in: (M) (©)