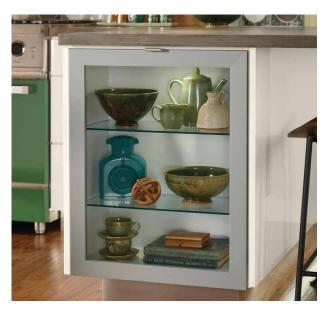

TRADITIONAL MULLION

**VETRO BRUSHED ALUMINUM** 

Vetro Brushed Aluminum display case.

WOLF ARTISAN™
C A B I N E T R Y