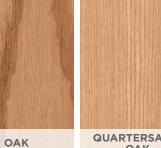

# QUARTERSAWN OAK

The technique of cutting a tree at a nearly 90° angle, creating a parallel and orderly feel to the grain as opposed to the natural variances you'll find with traditional woods.

(M) Maple (C) Cherry (P) Painted MDF (O) Oak (Q) Quartersawn Oak (H) Hickory (R) Rustic Hickory (A) Rustic Alder