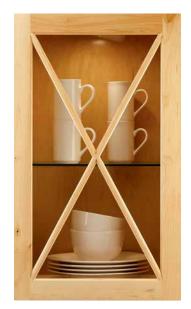

# A TOUCH OF glass.

ANTIQUITY INSERT

**BISTRO INSERT** 

**CASCADE INSERT** 

**CLASSIC CAMED INSERT** 

# **DECORATIVE** DOOR OPTIONS

Specialty and decorative door styles let you add even more character to your space. Specialty inserts with textured glass or mullions highlight your one-of-a-kind sense of style. Brushed aluminum frames and your choice of glass inserts yearn for attention and kindle wonderful conversations.

PRISM INSERT

**RAVENNA INSERT** 

SATINA INSERT

SHOWCASE MULLION

**EVANSVILLE MULLION** 

**HEWITT MULLION** 

MIRAGE INSERT

PALLADIA MULLION