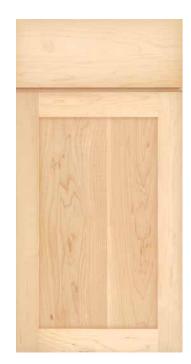

LANDON
Profiled Slab Drawer Front
Available in: (M) (©) (P)

LANDON 5-Piece Drawer Front Available in: (M) (C) (P)

Profiled Slab Drawer Front

Available in: (M) (C) (P) (O)

LYON
Profiled Slab Drawer Front
Available in: (M) © (P) (Q) (A)

LYON
5-Piece Drawer Front
Available in: (M) (©) (P) (Q) (A)

Profiled Slab Drawer Front

Available in: (M) (C) (P) (O) (H) (A)

NORWICH
5-Piece Drawer Front
Available in: (M) (©) (P) (O) (H) (A)

WHITBY
Profiled Slab Drawer Front
Available in: (M) © (P)