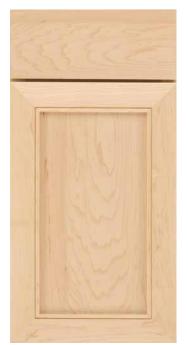

LANDON
Profiled Slab Drawer Front
Available in: (M) (©) (P)

LANDON 5-Piece Drawer Front Available in: (M) (C) (P)

Profiled Slab Drawer Front

Available in: (M) (C) (P) (O)

LYON
Profiled Slab Drawer Front
Available in: (M) © (P) (Q) (A)