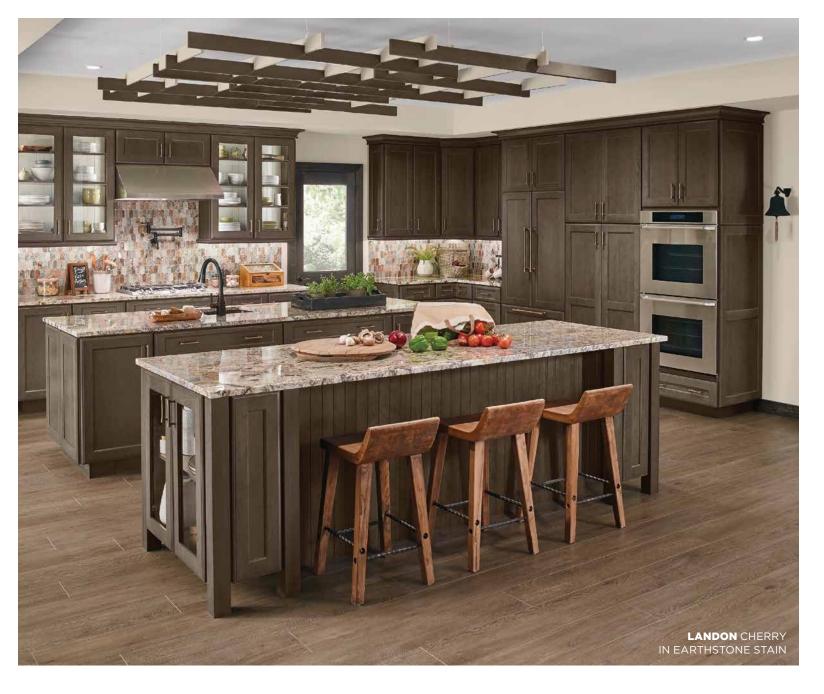

LANDON
Profiled Slab Drawer Front
Available in: (M) (©) (P)

LANDON 5-Piece Drawer Front Available in: (M) (C) (P)

Profiled Slab Drawer Front

Available in: (M) (C) (P) (O)

LYON
Profiled Slab Drawer Front
Available in: (M) © (P) (Q) (A)