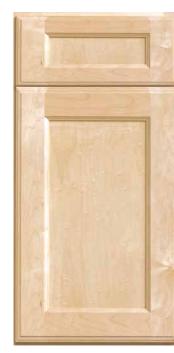

BEDFORD FULL
5-Piece Drawer Front
Available in: (M) (C) (P) (O) (H) (A)

BEDFORD HALF Profiled Slab Drawer Front Available in: (M) (©) (P) (O) (H) (A)

BEDFORD HALF 5-Piece Drawer Front Available in: (M) © (P) (0) (H) (A)

Define your style, and then discover if in Wolf Artisan™. Only the most popular door styles, featuring slab or 5-piece drawer fronts, comprise this exceptional line of cabinets.

BELLEFONTE
Profiled Slab Drawer Front
Available in: (M) (©) (@)