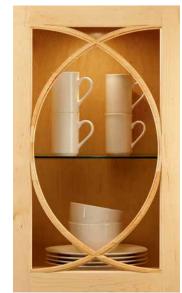

# A TOUCH OF glass.

ANTIQUITY INSERT

**BISTRO INSERT** 

**CASCADE INSERT** 

**CLASSIC CAMED INSERT** 

# **DECORATIVE** DOOR OPTIONS

Specialty and decorative door styles let you add even more character to your space. Specialty inserts with textured glass or mullions highlight your one-of-a-kind sense of style. Brushed aluminum frames and your choice of glass inserts yearn for attention and kindle wonderful conversations.

PRISM INSERT

**RAVENNA INSERT** 

SATINA INSERT

SHOWCASE MULLION

**EVANSVILLE MULLION** 

**HEWITT MULLION** 

MIRAGE INSERT

PALLADIA MULLION