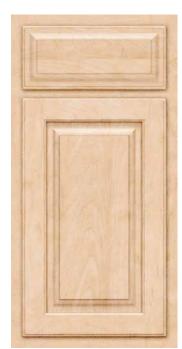

# TELL A STORY in wood.

Grains. Burls. Mineral streaks. Variations in color and tone. The natural characteristics of wood add beauty—and character—to any space. Influenced by your choice of finishes, the five wood species in the Wolf Artisan™ collection help you tell a story reflective of your distinctive design aesthetic.

> Also available in Rustic

HICKORY

Off-white with light, mineral streaks.

creamy hues of gold. Consistent, fine grain with occasional dark

MAPLE

Light to medium brown with a richly textured, wavy grain pattern.