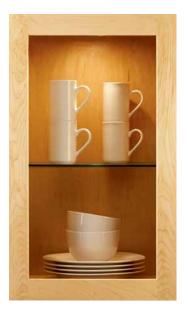

# A TOUCH OF glass.

ANTIQUITY INSERT

**BISTRO INSERT** 

**CASCADE INSERT** 

**CLASSIC CAMED INSERT** 