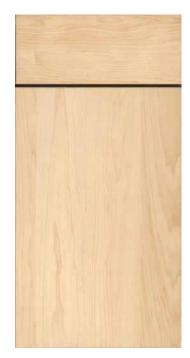

# TELL A STORY in wood.

Grains. Burls. Mineral streaks. Variations in color and tone. The natural characteristics of wood add beauty—and character—to any space. Influenced by your choice of finishes, the five wood species in the Wolf Artisan™ collection help you tell a story reflective of your distinctive design aesthetic.

**RUSTIC ALDER** 

Ranging from pale pink-brown to tan. Featuring knotholes, burls and mineral streaks.

CHERRY

Reddish-brown Dramatic color hues that mellow contrasts from light (darken) over time cream to dark with a smooth, reddish-brown. straight-grain Features a random pattern. grain pattern with burls and knots.

> Also available in Rustic

HICKORY

Off-white with light, mineral streaks.

creamy hues of gold. Consistent, fine grain with occasional dark

MAPLE

Light to medium brown with a richly textured, wavy grain pattern.