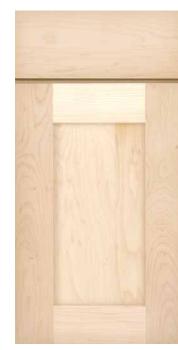

BROADLEAF
5-Piece Drawer Front
Available in: (M) (C)

Profiled Slab Drawer Front

Available in: (M) (C) (P) (O) (H) (Q) (A)

CRESTONE
5-Piece Drawer Front
Available in: (M) (C) (P) (O) (H) (Q) (A)

IVES FULL
Profiled Slab Drawer Front
Available in: (M) (©)