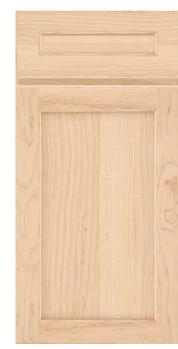

Define your style, and then discover if in Wolf Artisan™. Only the most popular door styles, featuring slab or 5-piece drawer fronts, comprise this exceptional line of cabinets.

BELLEFONTE
Profiled Slab Drawer Front
Available in: (M) (©) (@)