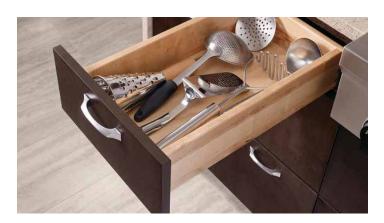

**SOLID-WOOD DOVETAIL DRAWERS** 

Durability is in the details. You'll find this level of craftsmanship on all four sides of every Wolf Artisan drawer.

**SOFT-CLOSE DRAWERS AND DOORS** 

Even the most frenetic of spaces is a little quieter with soft-close hinges and slides.

**DEEP DRAWER BOXES WITH FULL-EXTENSION** 

Store more of everything — and find it all easily — with drawers that extend beyond the cabinet face. Featuring 90-lb. drawer slides, drawers can easily carry the weight of appliances, tools and accessories of all kinds.