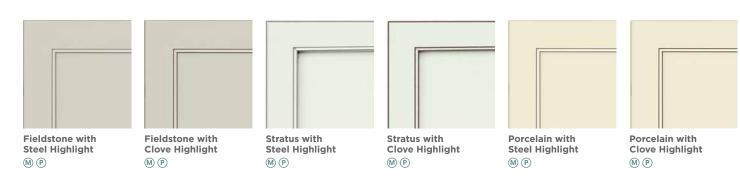

r space. Specialty inserts with textured glass or mullions highlight your one-of-a-kind sense of style. Brushed aluminum frames and your choice of glass inserts yearn for attention and kindle wonderful conversations.



PRISM INSERT



**RAVENNA INSERT** 



SATINA INSERT



SHOWCASE MULLION



**EVANSVILLE MULLION** 



**HEWITT MULLION** 



MIRAGE INSERT



PALLADIA MULLION



TRADITIONAL MULLION



**VETRO BRUSHED ALUMINUM** 



Vetro Brushed Aluminum display case.

WOLF ARTISAN™
C A B I N E T R Y



# FINISHES ARE THE START OF SOMETHING wonderful.

Wolf Artisan<sup>™</sup> offers 23 finish options in stain and paint that put your unique personality front and center in any room.

# **PAINT** FINISHES

M Maple

P Painted MDF

Oak

Quartersawn Oak

## Paints



# Paints with Highlights





Kettle Highlight

WOLF ARTISAN"

C A B I N E T R Y