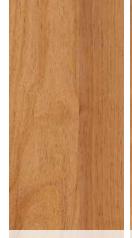

# TELL A STORY in wood.

Grains. Burls. Mineral streaks. Variations in color and tone. The natural characteristics of wood add beauty—and character—to any space. Influenced by your choice of finishes, the five wood species in the Wolf Artisan™ collection help you tell a story reflective of your distinctive design aesthetic.

**RUSTIC ALDER** 

Ranging from pale pink-brown to tan. Featuring knotholes, burls and mineral streaks.

CHERRY

Reddish-brown Dramatic color hues that mellow contrasts from light (darken) over time cream to dark with a smooth, reddish-brown. straight-grain Features a random pattern. grain pattern with burls and knots.