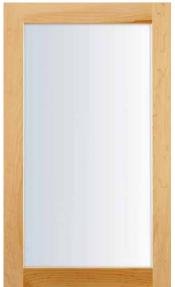

# A TOUCH OF glass.

ANTIQUITY INSERT

**BISTRO INSERT** 

**CASCADE INSERT** 

**CLASSIC CAMED INSERT** 

# **DECORATIVE** DOOR OPTIONS

Specialty and decorative door styles let you add even more character to your space. Specialty inserts with textured glass or mullions highlight your one-of-a-kind sense of style. Brushed aluminum frames and your choice of glass inserts yearn for attention and kindle wonderful conversations.

PRISM INSERT

**RAVENNA INSERT** 

SATINA INSERT

SHOWCASE MULLION

**EVANSVILLE MULLION** 

**HEWITT MULLION** 

MIRAGE INSERT

PALLADIA MULLION