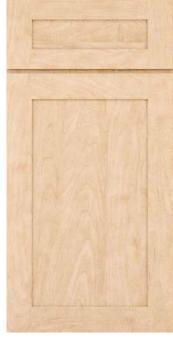

Define your style, and then discover if in Wolf Artisan™. Only the most popular door styles, featuring slab or 5-piece drawer fronts, comprise this exceptional line of cabinets.

BELLEFONTE
Profiled Slab Drawer Front
Available in: (M) (©) (@)

BELLEFONTE
5-Piece Drawer Front
Available in: (M) (©) (@)

BRIDGER
Profiled Slab Drawer Front
Available in: (M) (©) (P)

BRIDGER 5-Piece Drawer Front Available in: (M) (C) (P)

BROADLEAF
Profiled Slab Drawer Front
Available in: (M) ©