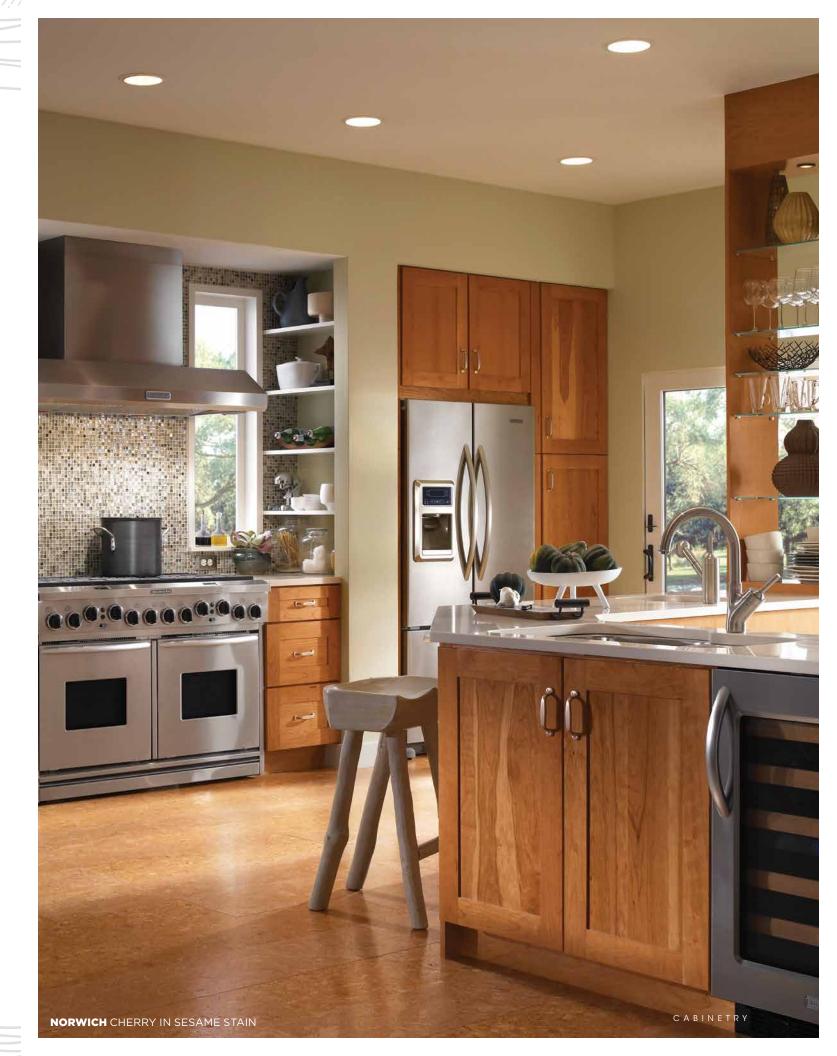

LYON
5-Piece Drawer Front
Available in: (M) (©) (P) (Q) (A)

Profiled Slab Drawer Front

Available in: (M) (C) (P) (O) (H) (A)

NORWICH
5-Piece Drawer Front
Available in: (M) (©) (P) (O) (H) (A)

WHITBY
Profiled Slab Drawer Front
Available in: (M) © (P)