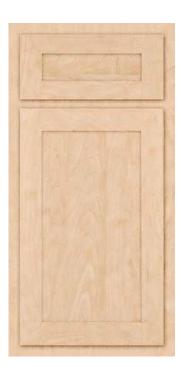

BROADLEAF
5-Piece Drawer Front
Available in: (M) (C)

Profiled Slab Drawer Front

Available in: (M) (C) (P) (O) (H) (Q) (A)

CRESTONE
5-Piece Drawer Front
Available in: (M) (C) (P) (O) (H) (Q) (A)

IVES FULL
Profiled Slab Drawer Front
Available in: (M) (©)

IVES FULL 5-Piece Drawer Front Available in: (M) ©

IVES HALF
Profiled Slab Drawer Front
Available in: (M) (©)

IVES HALF
5-Piece Drawer Front
Available in: (M) (C)

HAWTHORN FULL
Profiled Slab Drawer Front
Available in: (M) © (P) (O) (H) (A)