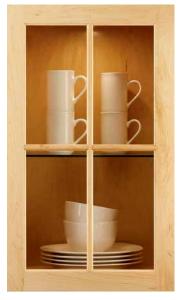

# A TOUCH OF glass.

ANTIQUITY INSERT

**BISTRO INSERT** 

**CASCADE INSERT** 

**CLASSIC CAMED INSERT** 

# **DECORATIVE** DOOR OPTIONS

Specialty and decorative door styles let you add even more character to your space. Specialty inserts with textured glass or mullions highlight your one-of-a-kind sense of style. Brushed aluminum frames and your choice of glass inserts yearn for attention and kindle wonderful conversations.

PRISM INSERT

**RAVENNA INSERT** 

SATINA INSERT

SHOWCASE MULLION

**EVANSVILLE MULLION** 

**HEWITT MULLION** 

MIRAGE INSERT

PALLADIA MULLION