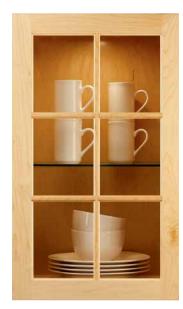

# A TOUCH OF glass.

ANTIQUITY INSERT

**BISTRO INSERT** 

**CASCADE INSERT** 

**CLASSIC CAMED INSERT** 

# **DECORATIVE** DOOR OPTIONS

Specialty and decorative door styles let you add even more character to your space. Specialty inserts with textured glass or mullions highlight your one-of-a-kind sense of style. Brushed aluminum frames and your choice of glass inserts yearn for attention and kindle wonderful conversations.