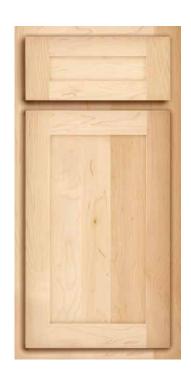

BROADLEAF
5-Piece Drawer Front
Available in: (M) (C)

Profiled Slab Drawer Front

Available in: (M) (C) (P) (O) (H) (Q) (A)

CRESTONE
5-Piece Drawer Front
Available in: (M) (C) (P) (O) (H) (Q) (A)

IVES FULL
Profiled Slab Drawer Front
Available in: (M) (©)

IVES FULL 5-Piece Drawer Front Available in: (M) ©

IVES HALF
Profiled Slab Drawer Front
Available in: (M) (©)

IVES HALF
5-Piece Drawer Front
Available in: (M) (C)

HAWTHORN FULL
Profiled Slab Drawer Front
Available in: (M) © (P) (O) (H) (A)