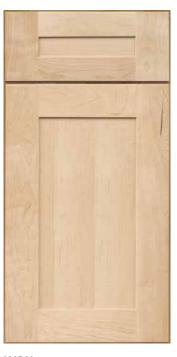

Define your style, and then discover if in Wolf Artisan™. Only the most popular door styles, featuring slab or 5-piece drawer fronts, comprise this exceptional line of cabinets.

BELLEFONTE
Profiled Slab Drawer Front
Available in: (M) (©) (@)

LANDON
Profiled Slab Drawer Front
Available in: (M) (©) (P)

LANDON 5-Piece Drawer Front Available in: (M) (C) (P)

Profiled Slab Drawer Front

Available in: (M) (C) (P) (O)

LYON
Profiled Slab Drawer Front
Available in: (M) © (P) (Q) (A)