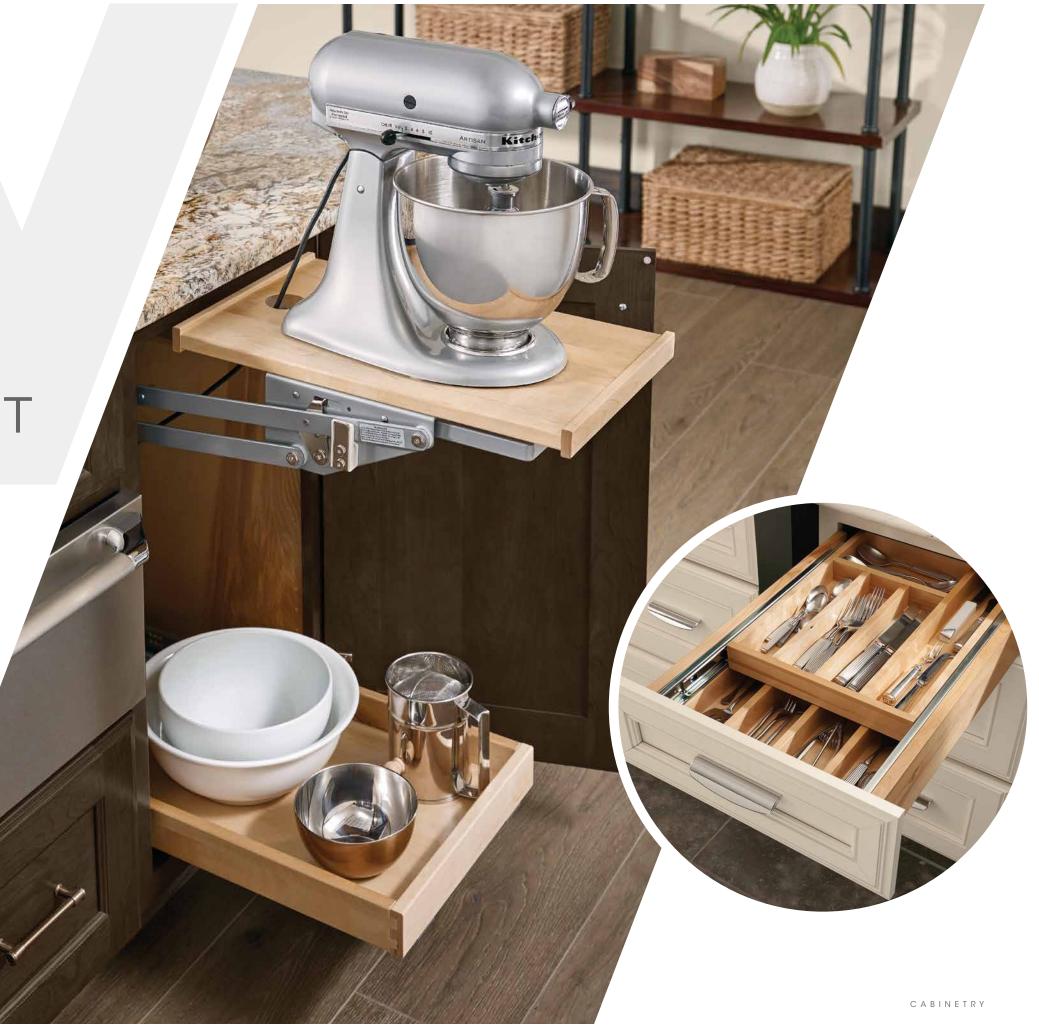

**DEEP DRAWER BOXES WITH FULL-EXTENSION** 

Store more of everything — and find it all easily — with drawers that extend beyond the cabinet face. Featuring 90-lb. drawer slides, drawers can easily carry the weight of appliances, tools and accessories of all kinds.

**CUSTOMIZED CONSTRUCTION** 

Choose the construction level that fits your space or setting the best: engineered wood or all-plywood.

CABINETRY **WOLF** ARTISAN™

Your cabinets are built with advanced protection to hold up to everyday encounters, like sticky hands and dirty paws, spilled juice, and heavy pans and appliances. The not-so-everyday, too, such as leaking faucets and shut-offs and humid environments.