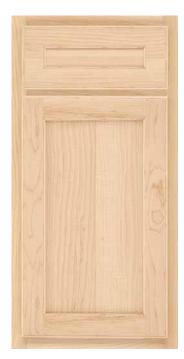

Define your style, and then discover if in Wolf Artisan™. Only the most popular door styles, featuring slab or 5-piece drawer fronts, comprise this exceptional line of cabinets.

BELLEFONTE
Profiled Slab Drawer Front
Available in: (M) (©) (@)