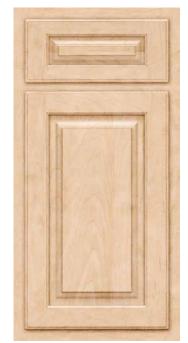

# TELL A STORY in wood.

Grains. Burls. Mineral streaks. Variations in color and tone. The natural characteristics of wood add beauty—and character—to any space. Influenced by your choice of finishes, the five wood species in the Wolf Artisan™ collection help you tell a story reflective of your distinctive design aesthetic.

> Also available in Rustic

HICKORY

Off-white with light, mineral streaks.

creamy hues of gold. Consistent, fine grain with occasional dark

MAPLE

Light to medium brown with a richly textured, wavy grain pattern.