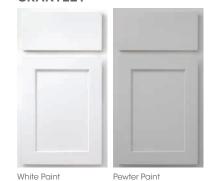

eal combination of quality and value.

On cover: **GROVE** WHITE PAINT



purchases for a lifetime.

**WAVERLY** HAZELNUT STAIN & WHITE PAINT

## **WOLF CLASSIC** FEATURES

» Solid wood dovetail drawers

» ¾" adjustable plywood shelves

» 1/2" plywood sides

## **DARTMOUTH**











Hazelnut Stain

» Soft-close doors

cabinets with the additional peace of mind of our new Limited Lifetime Warranty.

» Soft-close drawers

Classic style and practical storage make your dream a reality. Enjoy affordable, high-quality Wolf Classic

- » Special Order offering
- » ADA-compliant cabinets
- » Special Order truckload colors & construction

## **DARTMOUTH 5-PIECE**













**BERWYN** 





YORK



White Paint

Grey Stain

**HANOVER** 



White Paint

Grey Stain

**GROVE** 



## **GRANTLEY**



# DARTMOUTH/DARTMOUTH 5-PIECE BISCAYNE, PALMETTO & WHITE PAINT

## **WOLF CLASSIC™** COMPLEMENTS\*

Kitchen or bath. Mud room or game room. Home library or studio. Personalize any space with 14 complementary accent colors for base cabinets, islands, vanities and more. See page 25 to learn more.

14 **ACCENT COLORS** 

**WOLF** CLASSIC™

# **GOOD LOOKS** GO GREAT ANYWHERE.

A blank slate can be a wonderful thing. With our Dartmouth cabinets, you can give any space a clean, contemporary look. Modern Shakerstyle doors make the perfect canvas for your hardware and accessory choices. Available in five different stains and two popular paints, Dartmouth cabinets are as adaptable as they are good-looking.



Honey Stain



Grey Stain





Dark Sable Stain

Brownstone Stain



Hazelnut Stain