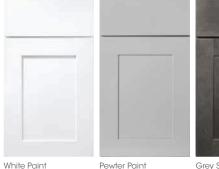

Honey Stain

Grey Stain

Dark Sable Stain

Brownstone Stain

Hazelnut Stain

Also available in 14 special order finishes. See page 25 to learn more about **WOLF CLASSIC™** COMPLEMENTS.