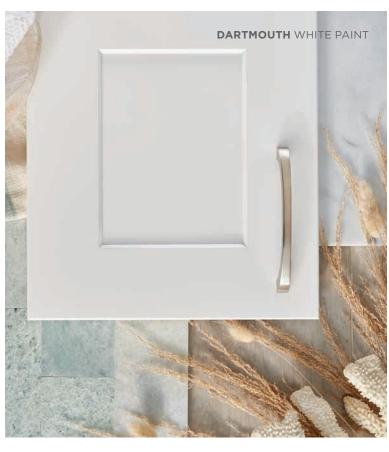

# **GOOD LOOKS** GO GREAT ANYWHERE.

A blank slate can be a wonderful thing. With our Dartmouth cabinets, you can give any space a clean, contemporary look. Modern Shakerstyle doors make the perfect canvas for your hardware and accessory choices. Available in five different stains and two popular paints, Dartmouth cabinets are as adaptable as they are good-looking.

Honey Stain

Grey Stain

Dark Sable Stain

Brownstone Stain

Hazelnut Stain

Also available in 14 special order finishes. See page 25 to learn more about **WOLF CLASSIC™** COMPLEMENTS.