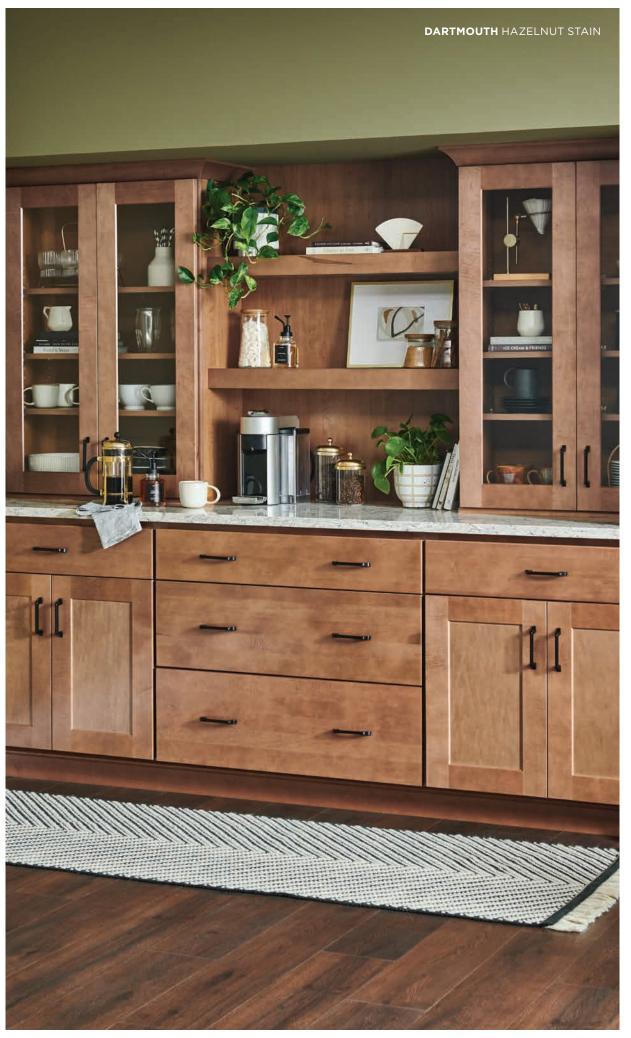

## **DARTMOUTH**

Hazelnut Stain

» Soft-close doors

cabinets with the additional peace of mind of our new Limited Lifetime Warranty.

» Soft-close drawers

Classic style and practical storage make your dream a reality. Enjoy affordable, high-quality Wolf Classic

# **GOOD LOOKS** GO GREAT ANYWHERE.

A blank slate can be a wonderful thing. With our Dartmouth cabinets, you can give any space a clean, contemporary look. Modern Shakerstyle doors make the perfect canvas for your hardware and accessory choices. Available in five different stains and two popular paints, Dartmouth cabinets are as adaptable as they are good-looking.

Honey Stain

Grey Stain

Dark Sable Stain

Brownstone Stain

Hazelnut Stain

Also available in 14 special order finishes. See page 25 to learn more about **WOLF CLASSIC™** COMPLEMENTS.