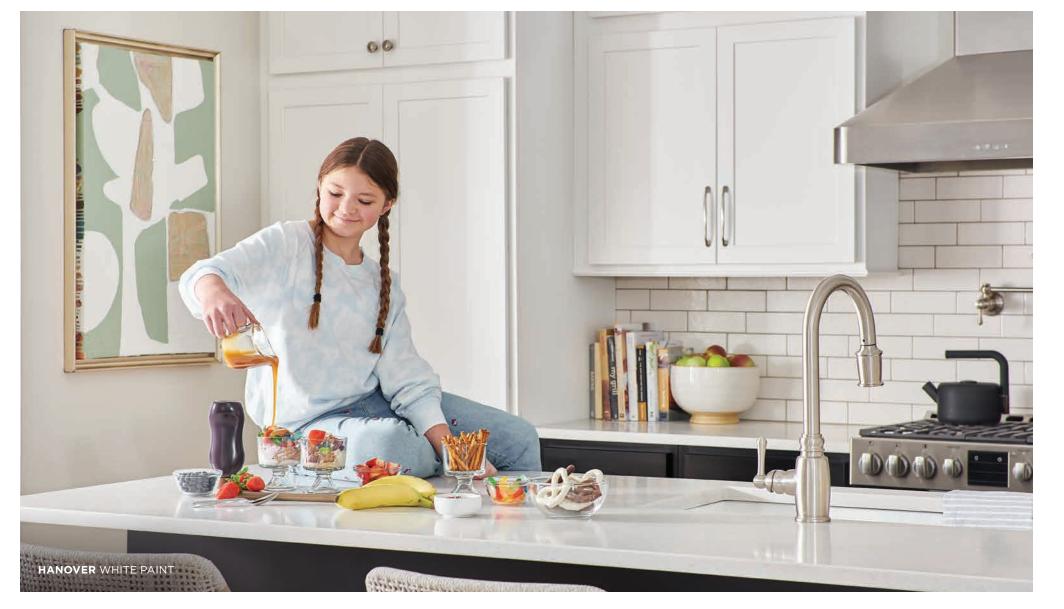

# HANOVER BAYSIDE & WHITE PAINT

# VALUE THAT'S RICH IN CHARACTER.

Hanover is a refreshing style that will complement any design aesthetic. Available in our classic White Paint or popular Grey Stain, this transitional choice is simultaneously understated and loaded with character.

Vhite Paint

ey Stain

Also available in 14 special order finishes. See page 25 to learn more about **WOLF CLASSIC™** COMPLEMENTS.

- » Standard overlay mortise and tenon door
- » Paint HDF door and drawer front with recessed MDF center panel
- » Stain Maple door and drawer front with recessed veneer center panel
- » ½" plywood sides, back, top and bottom
- » All wood corner blocks