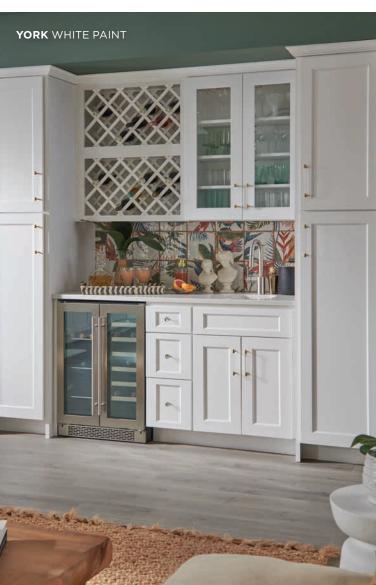

# **VERSATILITY** THAT'S JUST YOUR STYLE.

With clean lines and a classic look, York cabinets are a homeowner's dream. Available in a paint and stain finish, York cabinets make the perfect match for any design. Versatile, yes, but with enough detail to elevate the style of your space.

White Paint

Prev Stain

- » Full overlay mortise and tenon door
- » Paint HDF door and five-piece drawer front with recessed MDF center panel
- » Stain Maple door and five-piece drawer front with recessed veneer center panel
- » ½" plywood sides, back, top and bottom
- » All wood corner blocks