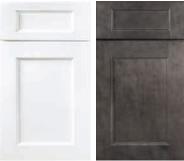

## **DARTMOUTH 5-PIECE**

**BERWYN** 

YORK

White Paint

Grey Stain

**HANOVER** 

White Paint

Grey Stain

# **VERSATILITY** THAT'S JUST YOUR STYLE.

With clean lines and a classic look, York cabinets are a homeowner's dream. Available in a paint and stain finish, York cabinets make the perfect match for any design. Versatile, yes, but with enough detail to elevate the style of your space.

# VALUE THAT'S RICH IN CHARACTER.

Hanover is a refreshing style that will complement any design aesthetic. Available in our classic White Paint or popular Grey Stain, this transitional choice is simultaneously understated and loaded with character.