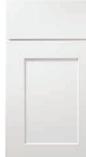

# LESS OFFERS **SO MUCH MORE.**

A slimmer profile and narrower side stiles give new Waverly cabinets just enough of the shaker tradition, but with a touch of elegance and simplicity that elevates the timeless style. Available in White Paint or Hazelnut Stain.

White Paint

Hazelnut Stain

- » Full overlay mortise and tenon door
- » Paint HDF door and drawer front with recessed MDF center panel
- » Stain Maple door and drawer front with recessed veneer center panel
- » ½" plywood sides, back, top and bottom
- » All wood corner blocks