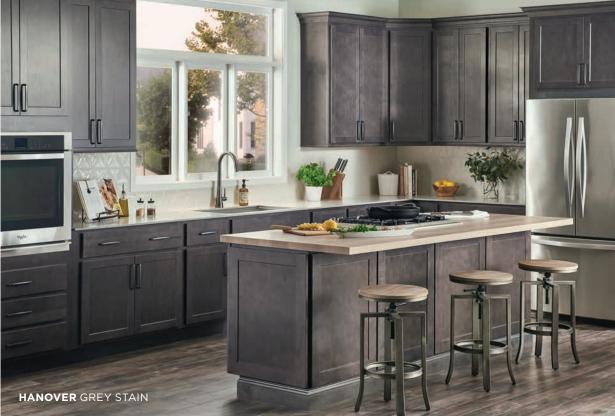

# VALUE THAT'S RICH IN CHARACTER.

Hanover is a refreshing style that will complement any design aesthetic. Available in our classic White Paint or popular Grey Stain, this transitional choice is simultaneously understated and loaded with character.

Vhite Paint

ey Stain

Also available in 14 special order finishes. See page 25 to learn more about **WOLF CLASSIC™** COMPLEMENTS.

- » Standard overlay mortise and tenon door
- » Paint HDF door and drawer front with recessed MDF center panel
- » Stain Maple door and drawer front with recessed veneer center panel
- » ½" plywood sides, back, top and bottom
- » All wood corner blocks