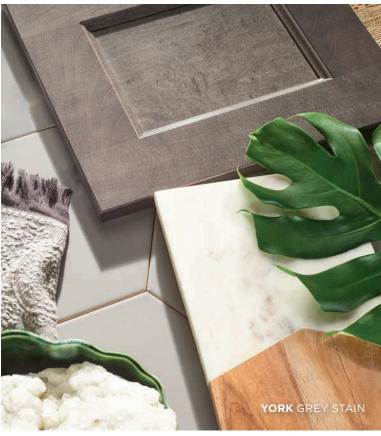

# **VERSATILITY** THAT'S JUST YOUR STYLE.

With clean lines and a classic look, York cabinets are a homeowner's dream. Available in a paint and stain finish, York cabinets make the perfect match for any design. Versatile, yes, but with enough detail to elevate the style of your space.

White Paint

Prev Stain

- » Full overlay mortise and tenon door
- » Paint HDF door and five-piece drawer front with recessed MDF center panel
- » Stain Maple door and five-piece drawer front with recessed veneer center panel
- » ½" plywood sides, back, top and bottom
- » All wood corner blocks