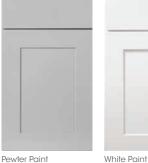

# LESS OFFERS **SO MUCH MORE.**

A slimmer profile and narrower side stiles give new Waverly cabinets just enough of the shaker tradition, but with a touch of elegance and simplicity that elevates the timeless style. Available in White Paint or Hazelnut Stain.

White Paint

Hazelnut Stain

- » Full overlay mortise and tenon door
- » Paint HDF door and drawer front with recessed MDF center panel
- » Stain Maple door and drawer front with recessed veneer center panel
- » ½" plywood sides, back, top and bottom
- » All wood corner blocks