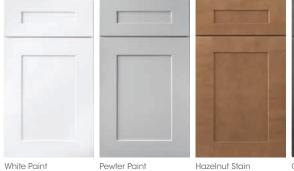

# LESS OFFERS **SO MUCH MORE.**

A slimmer profile and narrower side stiles give new Waverly cabinets just enough of the shaker tradition, but with a touch of elegance and simplicity that elevates the timeless style. Available in White Paint or Hazelnut Stain.

White Paint

Hazelnut Stain

- » Full overlay mortise and tenon door
- » Paint HDF door and drawer front with recessed MDF center panel
- » Stain Maple door and drawer front with recessed veneer center panel
- » ½" plywood sides, back, top and bottom
- » All wood corner blocks