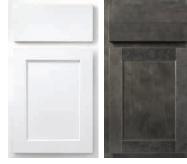

# BERWYN OPAL PAINT

# NEUTRAL TONE, NATURAL STYLE.

Berwyn combines tradition and elegance. This full overlay door is available exclusively in our Opal Paint, which combines the warmth of white with cool grey undertones.

Opal Paint