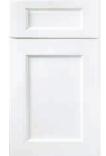

# LESS OFFERS **SO MUCH MORE.**

A slimmer profile and narrower side stiles give new Waverly cabinets just enough of the shaker tradition, but with a touch of elegance and simplicity that elevates the timeless style. Available in White Paint or Hazelnut Stain.

White Paint

Hazelnut Stain

- » Full overlay mortise and tenon door
- » Paint HDF door and drawer front with recessed MDF center panel
- » Stain Maple door and drawer front with recessed veneer center panel
- » ½" plywood sides, back, top and bottom
- » All wood corner blocks