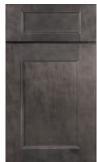

# VALUE THAT'S RICH IN CHARACTER.

Hanover is a refreshing style that will complement any design aesthetic. Available in our classic White Paint or popular Grey Stain, this transitional choice is simultaneously understated and loaded with character.

Vhite Paint

ey Stain

Also available in 14 special order finishes. See page 25 to learn more about **WOLF CLASSIC™** COMPLEMENTS.

- » Standard overlay mortise and tenon door
- » Paint HDF door and drawer front with recessed MDF center panel
- » Stain Maple door and drawer front with recessed veneer center panel
- » ½" plywood sides, back, top and bottom
- » All wood corner blocks