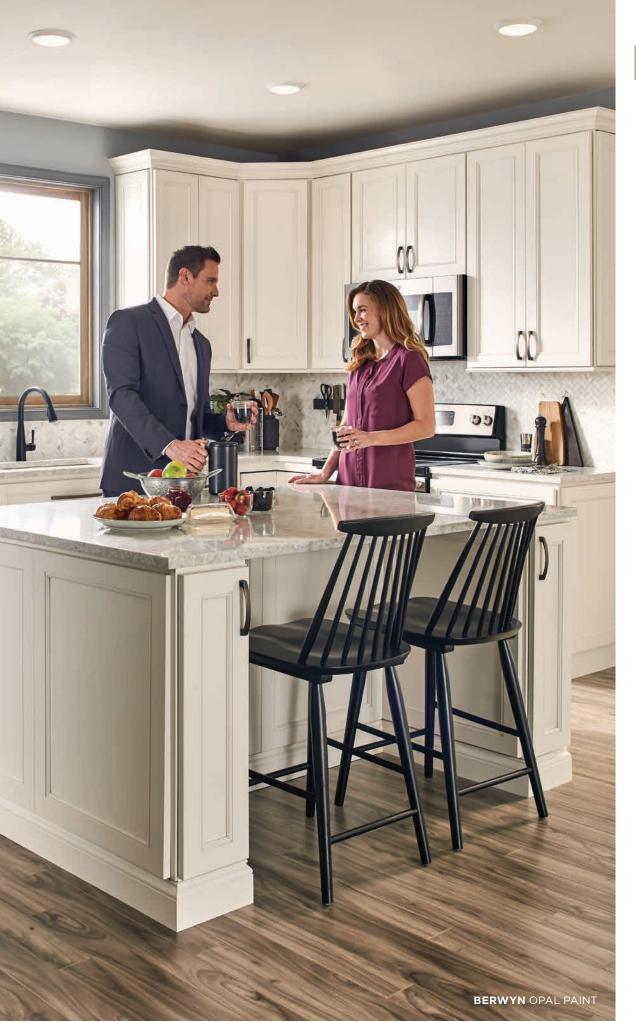

# BERWYN OPAL PAINT

# NEUTRAL TONE, NATURAL STYLE.

Berwyn combines tradition and elegance. This full overlay door is available exclusively in our Opal Paint, which combines the warmth of white with cool grey undertones.

Opal Paint