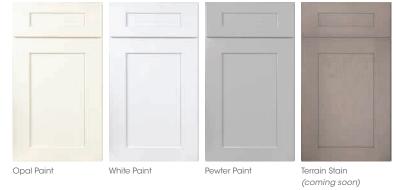

**WOLF** CLASSIC™

**CLASSIC QUALITY** FOR EVERY VISION AND BUDGET.

With eight popular door styles, carefully curated finishes and more, Wolf Classic<sup>™</sup> makes it easy to find the right cabinetry for every project and stay within your budget. Enjoy extra design flexibility with our Personalized Solutions program — modify cabinets, add storage solutions and choose popular colors to make a customized design statement in your home.

## **WOLF CLASSIC™** COMPLEMENTS\*

Kitchen or bath. Mud room or game room. Home library or studio. Personalize any space with 14 complementary accent colors for base cabinets, islands, vanities and more. See page 25 to learn more.

14 **ACCENT COLORS** 

**WOLF** CLASSIC™