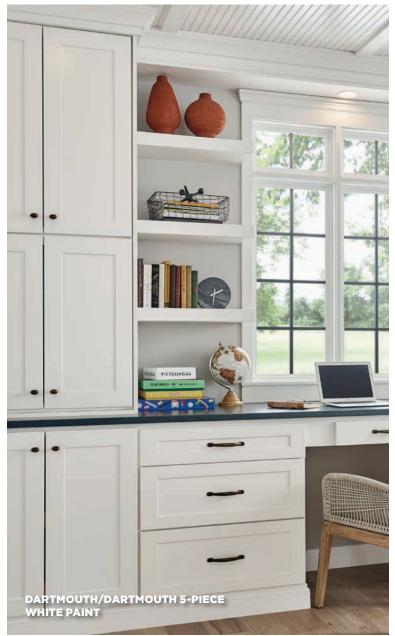

# THAT LITTLE **SOMETHING EXTRA.**

The popular and contemporary Dartmouth style offers a little added flair with 5-piece drawer fronts. Available in two different stains and two popular paints, these doors and drawers are sure to bring class and distinction to any room in your home.

Also available in 14 special order finishes. See page 25 to learn more about **WOLF CLASSIC™** COMPLEMENTS.

- » Full overlay mortise and tenon door
  » ¾" bullnosed adjustable
- » Paint HDF door and five-piece drawer front with recessed MDF center panel
- » Stain Maple door and five-piece drawer front with recessed veneer center panel
- » ½" plywood sides, back, top and bottom
- » All wood corner blocks