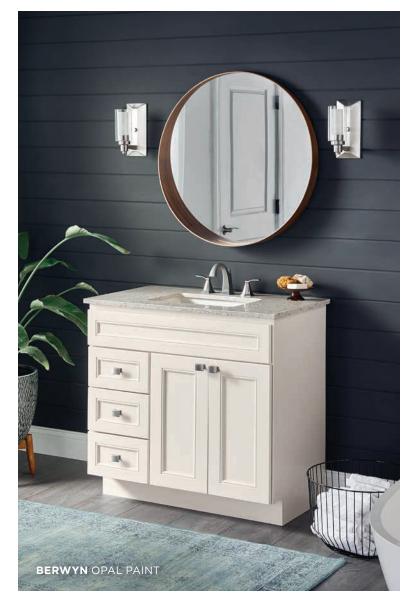

# BERWYN OPAL PAINT

# NEUTRAL TONE, NATURAL STYLE.

Berwyn combines tradition and elegance. This full overlay door is available exclusively in our Opal Paint, which combines the warmth of white with cool grey undertones.

Opal Paint