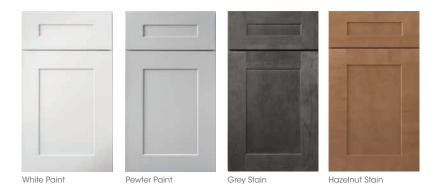

# **GOOD LOOKS** GO GREAT ANYWHERE.

A blank slate can be a wonderful thing. With our Dartmouth cabinets, you can give any space a clean, contemporary look. Modern Shakerstyle doors make the perfect canvas for your hardware and accessory choices. Available in five different stains and two popular paints, Dartmouth cabinets are as adaptable as they are good-looking.

Honey Stain

Grey Stain

Dark Sable Stain

Brownstone Stain

Hazelnut Stain

Also available in 14 special order finishes. See page 25 to learn more about **WOLF CLASSIC™** COMPLEMENTS.