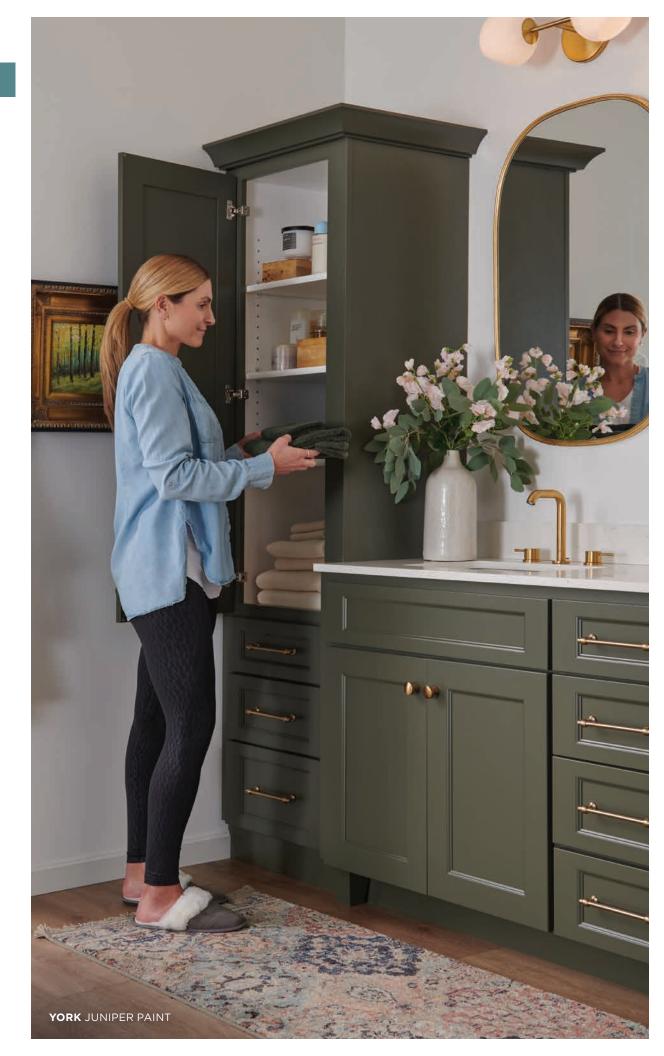

# **VERSATILITY** THAT'S JUST YOUR STYLE.

With clean lines and a classic look, York cabinets are a homeowner's dream. Available in a paint and stain finish, York cabinets make the perfect match for any design. Versatile, yes, but with enough detail to elevate the style of your space.

White Paint

Prev Stain

- » Full overlay mortise and tenon door
- » Paint HDF door and five-piece drawer front with recessed MDF center panel
- » Stain Maple door and five-piece drawer front with recessed veneer center panel
- » ½" plywood sides, back, top and bottom
- » All wood corner blocks