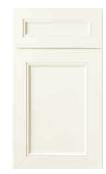

# LESS OFFERS **SO MUCH MORE.**

A slimmer profile and narrower side stiles give new Waverly cabinets just enough of the shaker tradition, but with a touch of elegance and simplicity that elevates the timeless style. Available in White Paint or Hazelnut Stain.

White Paint

Hazelnut Stain

- » Full overlay mortise and tenon door
- » Paint HDF door and drawer front with recessed MDF center panel
- » Stain Maple door and drawer front with recessed veneer center panel
- » ½" plywood sides, back, top and bottom
- » All wood corner blocks