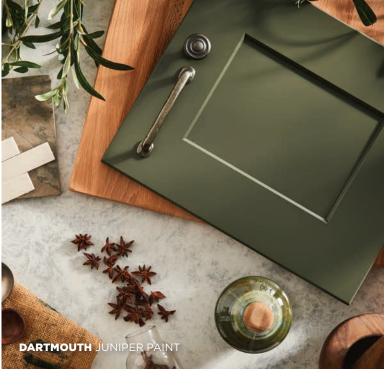

# **GOOD LOOKS** GO GREAT ANYWHERE.

A blank slate can be a wonderful thing. With our Dartmouth cabinets, you can give any space a clean, contemporary look. Modern Shakerstyle doors make the perfect canvas for your hardware and accessory choices. Available in five different stains and two popular paints, Dartmouth cabinets are as adaptable as they are good-looking.

Honey Stain

Grey Stain

Dark Sable Stain

Brownstone Stain

Hazelnut Stain

Also available in 14 special order finishes. See page 25 to learn more about **WOLF CLASSIC™** COMPLEMENTS.