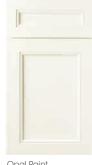

On cover: **GROVE** WHITE PAINT

purchases for a lifetime.

**WAVERLY** HAZELNUT STAIN & WHITE PAINT

# LESS OFFERS **SO MUCH MORE.**

A slimmer profile and narrower side stiles give new Waverly cabinets just enough of the shaker tradition, but with a touch of elegance and simplicity that elevates the timeless style. Available in White Paint or Hazelnut Stain.