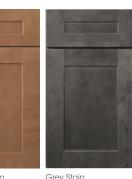

# **VERSATILITY** THAT'S JUST YOUR STYLE.

With clean lines and a classic look, York cabinets are a homeowner's dream. Available in a paint and stain finish, York cabinets make the perfect match for any design. Versatile, yes, but with enough detail to elevate the style of your space.

White Paint

Prev Stain

- » Full overlay mortise and tenon door
- » Paint HDF door and five-piece drawer front with recessed MDF center panel
- » Stain Maple door and five-piece drawer front with recessed veneer center panel
- » ½" plywood sides, back, top and bottom
- » All wood corner blocks