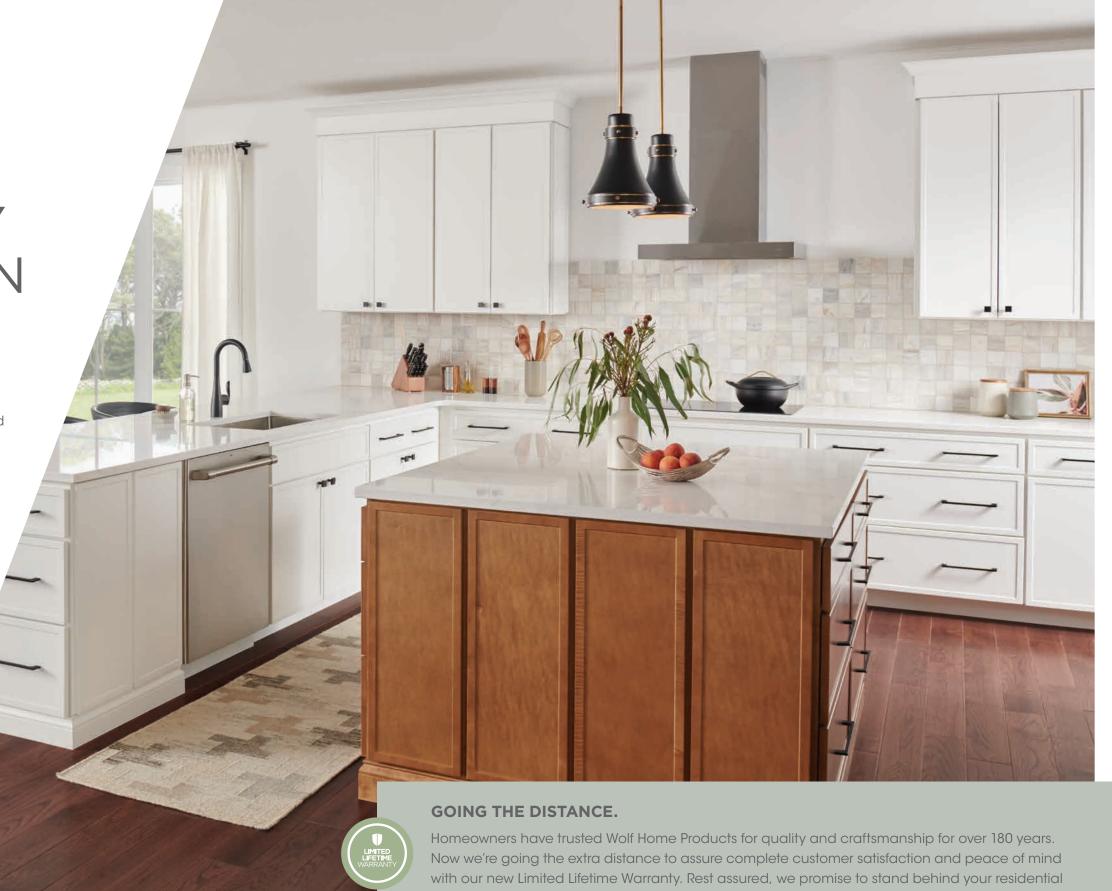

On cover: **GROVE** WHITE PAINT

purchases for a lifetime.

**WAVERLY** HAZELNUT STAIN & WHITE PAINT

## **DARTMOUTH**

Hazelnut Stain

» Soft-close doors

cabinets with the additional peace of mind of our new Limited Lifetime Warranty.

» Soft-close drawers

Classic style and practical storage make your dream a reality. Enjoy affordable, high-quality Wolf Classic

# **GOOD LOOKS** GO GREAT ANYWHERE.

A blank slate can be a wonderful thing. With our Dartmouth cabinets, you can give any space a clean, contemporary look. Modern Shakerstyle doors make the perfect canvas for your hardware and accessory choices. Available in five different stains and two popular paints, Dartmouth cabinets are as adaptable as they are good-looking.

# THAT LITTLE **SOMETHING EXTRA.**

The popular and contemporary Dartmouth style offers a little added flair with 5-piece drawer fronts. Available in two different stains and two popular paints, these doors and drawers are sure to bring class and distinction to any room in your home.