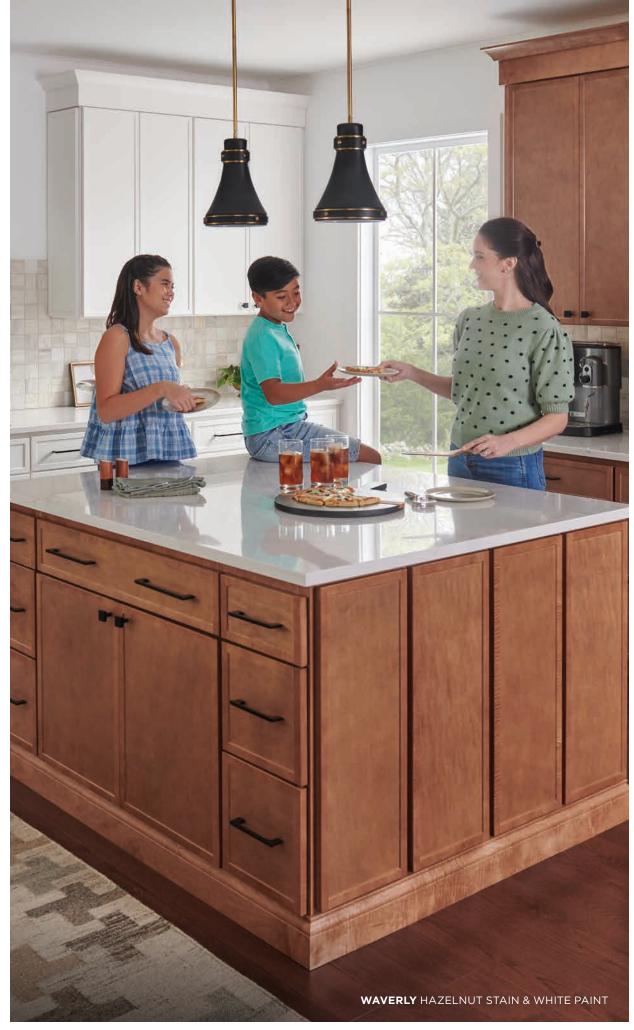

On cover: **GROVE** WHITE PAINT

purchases for a lifetime.

**WAVERLY** HAZELNUT STAIN & WHITE PAINT

# LESS OFFERS **SO MUCH MORE.**

A slimmer profile and narrower side stiles give new Waverly cabinets just enough of the shaker tradition, but with a touch of elegance and simplicity that elevates the timeless style. Available in White Paint or Hazelnut Stain.