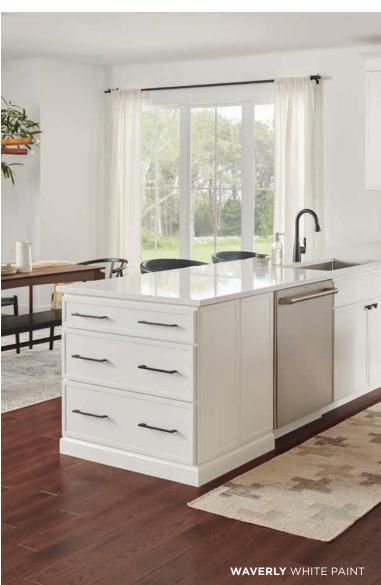

# LESS OFFERS **SO MUCH MORE.**

A slimmer profile and narrower side stiles give new Waverly cabinets just enough of the shaker tradition, but with a touch of elegance and simplicity that elevates the timeless style. Available in White Paint or Hazelnut Stain.

White Paint

Hazelnut Stain

- » Full overlay mortise and tenon door
- » Paint HDF door and drawer front with recessed MDF center panel
- » Stain Maple door and drawer front with recessed veneer center panel
- » ½" plywood sides, back, top and bottom
- » All wood corner blocks