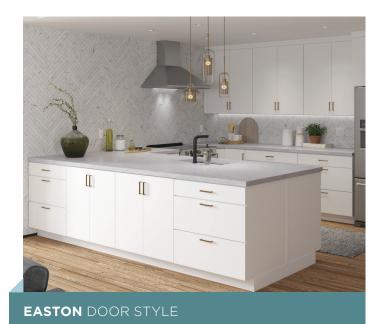

## STYLE AND FUNCTION AT JUST THE RIGHT PRICE

The heart of the home — the kitchen. No matter the size, it's where family gathers, memories are made and with Wolf Endeavor, a space that is made for everyday life. Wolf Endeavor cabinets feature our SmartShield™ Technology that give you an ultra-durable finish that stands up to whatever life throws its way. Available in two popular styles in an attractive, neutral palette, Wolf Endeavor brings together all the right things style, function and beauty - all at the right price.

WOLF ENDEAVOR On cover: **EMERSON** STERLING SMARTSHIELD™ CABINETRY