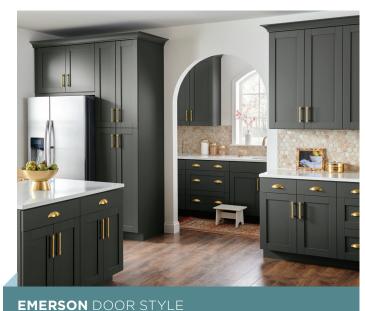

## STYLE AND FUNCTION AT JUST THE RIGHT PRICE

The heart of the home — the kitchen. No matter the size, it's where family gathers, memories are made and with Wolf Endeavor, a space that is made for everyday life. Wolf Endeavor cabinets feature our SmartShield™ Technology that give you an ultra-durable finish that stands up to whatever life throws its way. Available in two popular styles in an attractive, neutral palette, Wolf Endeavor brings together all the right things style, function and beauty - all at the right price.









SMARTSHIELD™

SMARTSHIELD™

**CARBON** SMARTSHIELD™





**POLAR** 

SMARTSHIELD™





**CARBON** 

SMARTSHIELD™

SMARTSHIELD™

## **SMARTSHIELD™ TECHNOLOGY**

When life gets messy, SmartShield Technology has you covered. Tougher than other common finishes, SmartShield resists typical kitchen stains, endures household wear and tear and stands up to both heat and moisture. Plus, the continuous wrap around every door delivers 360 degrees of crisp, clean, consistent beauty.



High fashion look with a warm, sleek feel when compared to other similar products.



**CONSISTENCY** No wood grain issues or finish variations, you get a smooth, consistent finish every time.



**DURABILITY** Traditional finish concerns such as roughness, peeling and cracking become nonexistent.



**EASY TO C