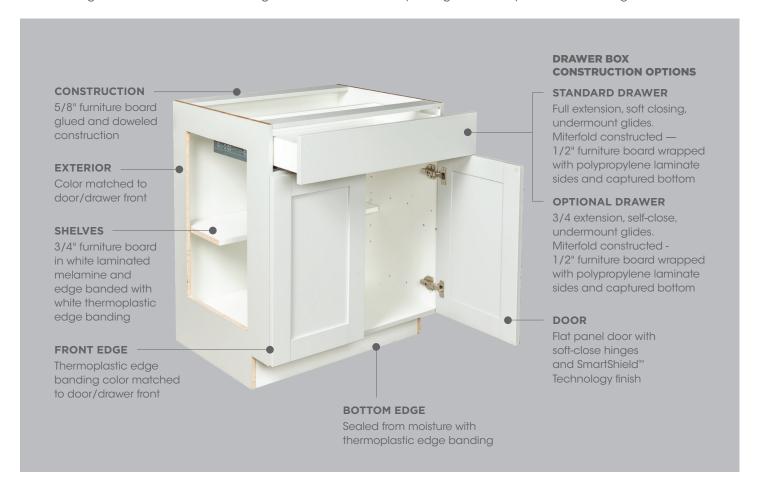

## **FULL ACCESS CONSTRUCTION**

More room for storage and easy access to everything, All Wolf Endeavor cabinets feature full-access construction. More storage comes standard with larger door and drawer openings and easy-to-access storage.