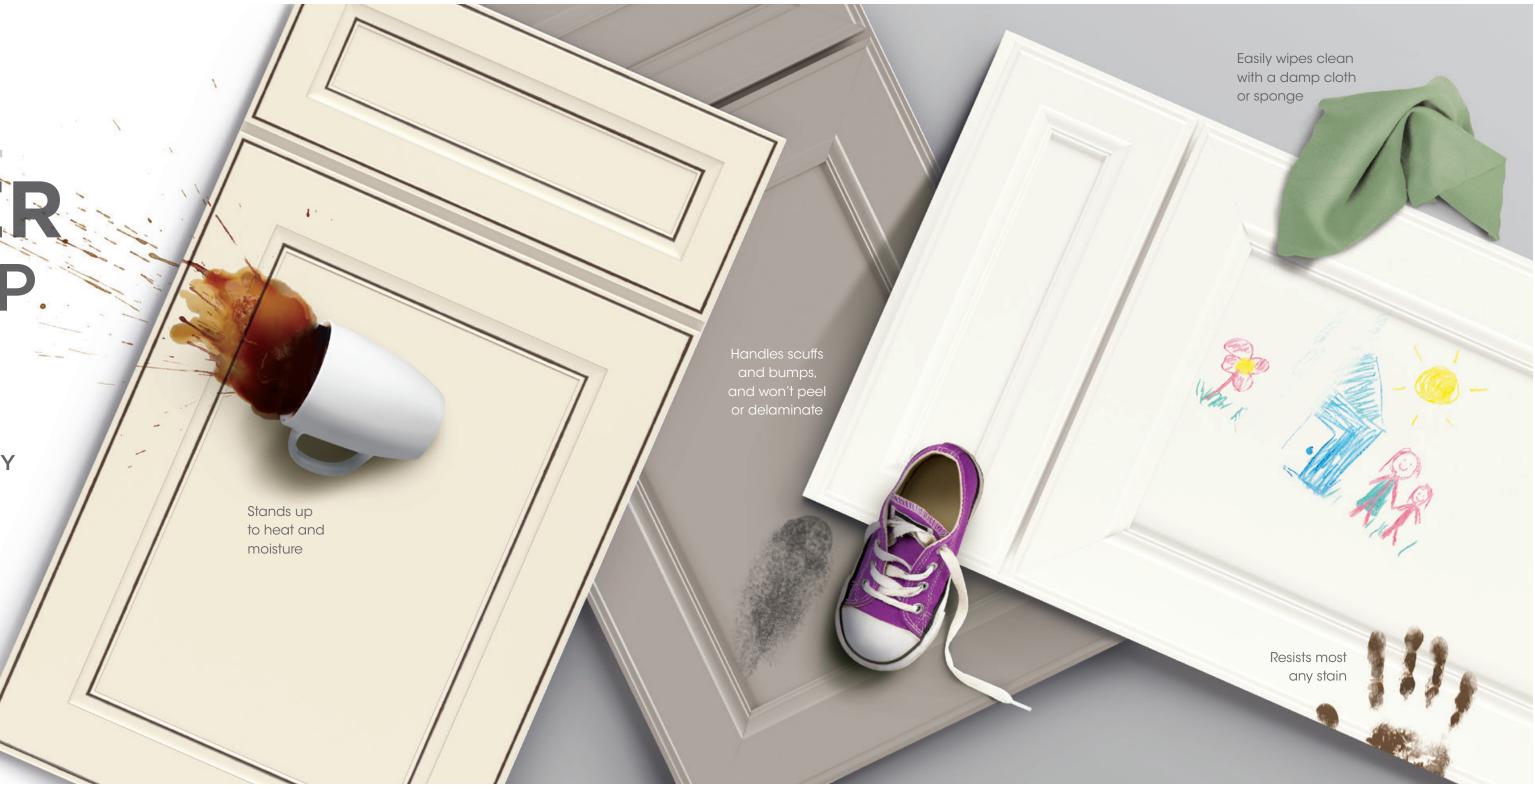

On cover:

LIVINGSTON Arctic SmartShield

NO MESS IS TOO BIG (OR SMALL)
FOR **SMARTSHIELD**<sup>™</sup> **TECHNOLOGY** 

Wolf Signature features SmartShield Technology. A durable laminate is continuously wrapped around the cabinet doors for 360 degrees of beautiful protection against whatever everyday life throws its way.

**SMART**SHIELD™ TECHNOLOGY

360° OF SEAMLESS BEAUTY AND PROTECTION.

CABINETRY