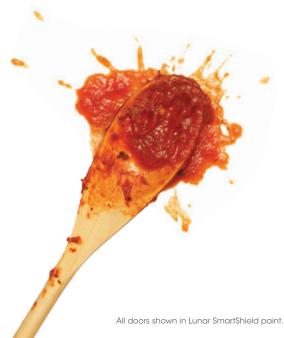

On cover:

LIVINGSTON Arctic SmartShield

NO MESS IS TOO BIG (OR SMALL)
FOR **SMARTSHIELD**<sup>™</sup> **TECHNOLOGY** 

Wolf Signature features SmartShield Technology. A durable laminate is continuously wrapped around the cabinet doors for 360 degrees of beautiful protection against whatever everyday life throws its way.