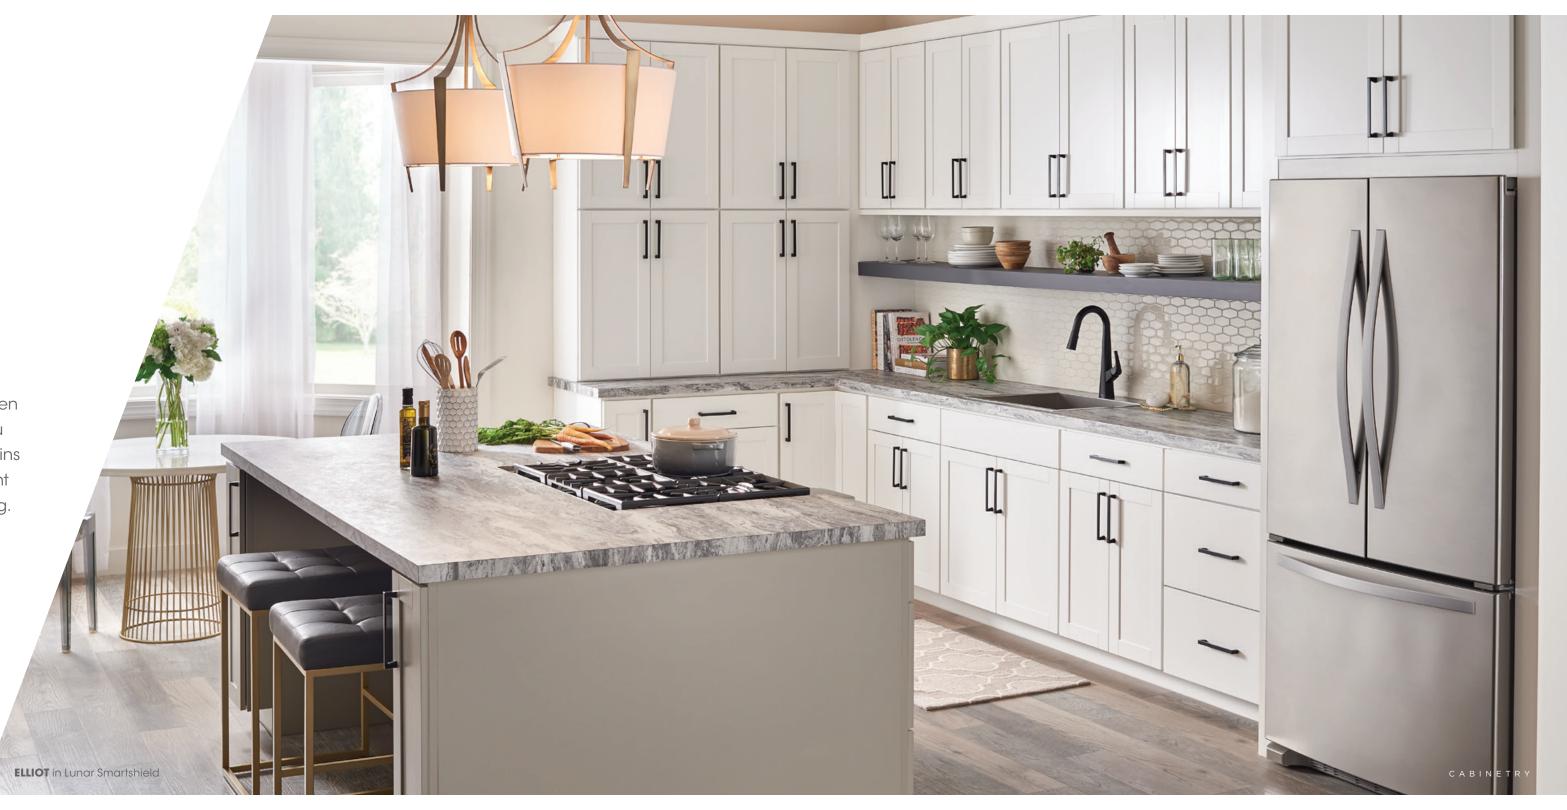

## MAKE A SIGNATURE STATEMENT

Whether you're passionate about contemporary design or have a soft spot for something more traditional, Wolf Signature cabinets are all about your unique lifestyle. Featuring solid maple and birch construction in a wide selection of door styles and finishes, the versatile Wolf Signature line adds a beautiful and lasting statement to your kitchen.