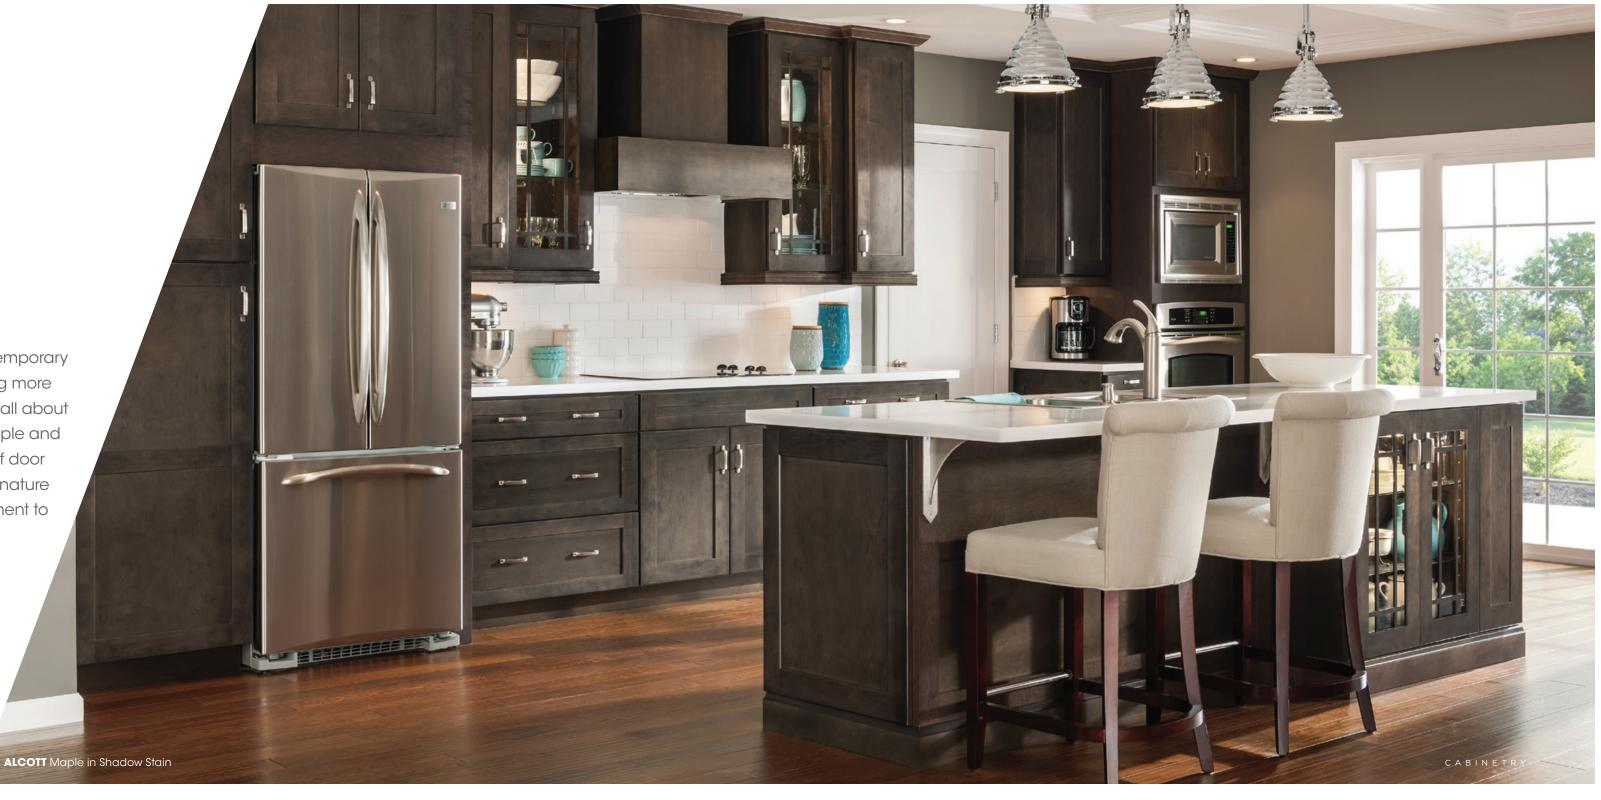

## MAKE A SIGNATURE STATEMENT

Whether you're passionate about contemporary design or have a soft spot for something more traditional, Wolf Signature cabinets are all about your unique lifestyle. Featuring solid maple and birch construction in a wide selection of door styles and finishes, the versatile Wolf Signature line adds a beautiful and lasting statement to your kitchen.