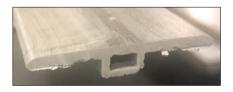

Trim and Molding Options:

END CAP - Used to fill the gap between the floor and carpet, hearths, or against sliding doors

**T-MOLD** - Used between floors of equal height

SURFACE REDUCER - Used between floors of unequal height

### SPC Rigid Core-20 Mil by Guardian SPC-East Coast

END CAP T-MOLD STAIRNOSE