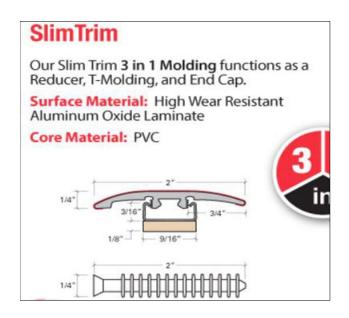

## **SPC Trim and Molding Profiles**

Trims and moldings are an important factor in the completion of your flooring project. Waterville Supply carries trims and moldings in most of our SPC collections. Standard length is 94".

Trim and Molding Options:

END CAP - Used to fill the gap between the floor and carpet, hearths, or against sliding doors

**T-MOLD** - Used between floors of equal height

SURFACE REDUCER - Used between floors of unequal height

FLUSH STAIRNOSE - Finishes the end of a step

QUARTER ROUND - Hides open space where the flooring meets baseboards, cabinets, and steps

Profiles available in each collection: