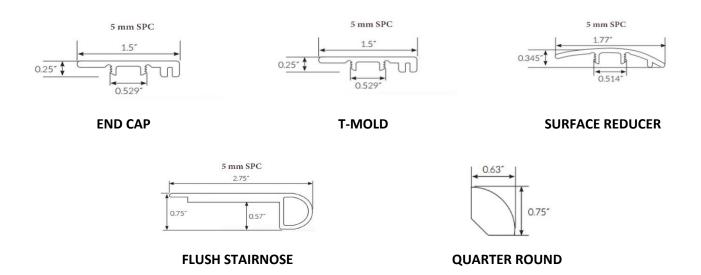

Trim and Molding Options:

END CAP - Used to fill the gap between the floor and carpet, hearths, or against sliding doors

**T-MOLD** - Used between floors of equal height

SURFACE REDUCER - Used between floors of unequal height

### SPC Rigid Core-20 Mil by Guardian SPC-East Coast

END CAP T-MOLD STAIRNOSE