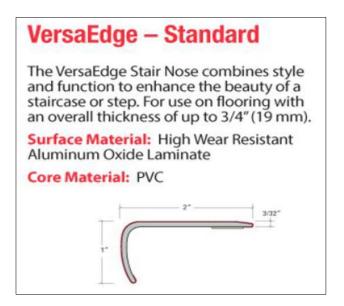

## **SPC Trim and Molding Profiles**

Trims and moldings are an important factor in the completion of your flooring project. Waterville Supply carries trims and moldings in most of our SPC collections. Standard length is 94".

FLUSH STAIRNOSE - Finishes the end of a step

QUARTER ROUND - Hides open space where the flooring meets baseboards, cabinets, and steps

Profiles available in each collection: