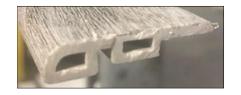

Trim and Molding Options:

END CAP - Used to fill the gap between the floor and carpet, hearths, or against sliding doors

**T-MOLD** - Used between floors of equal height

SURFACE REDUCER - Used between floors of unequal height

### SPC Rigid Core-20 Mil by Guardian SPC-East Coast

END CAP T-MOLD STAIRNOSE