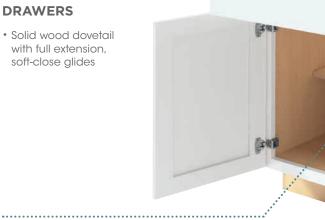

#### ..... DRAWERS

• Solid wood dovetail with full extension, soft-close glides