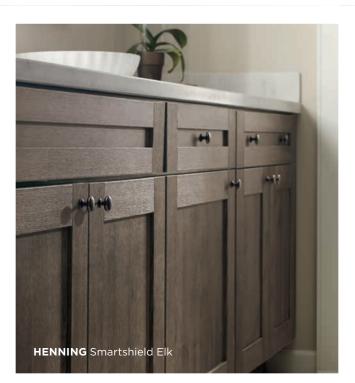

High Gloss White

Metallic Matching

L Specialty Laminate S SmartShield

**GILMORE** 36 Slab Drawer Front L Antler Icy Avalanche (shown) 🔴 Elk Gunstock Wharf

HENNING 37 5-Piece Drawer Front

Icy Avalanche (shown) 🛑 Elk Gunstock