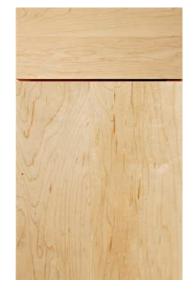

### **SATIN SHEEN**

(Top portion of door)

Our timeless original top coat features a moderate sheen which is reflective without being too glossy. Available on all stains, glazed stains, paints and glazed paints.

### MATTE SHEEN

(Lower portion of door)

Our low sheen top coat is less reflective and absorbs more light, resulting in a softer, more muted look. Available on all stains and glazed stains. Not available on paints or glazed paints.