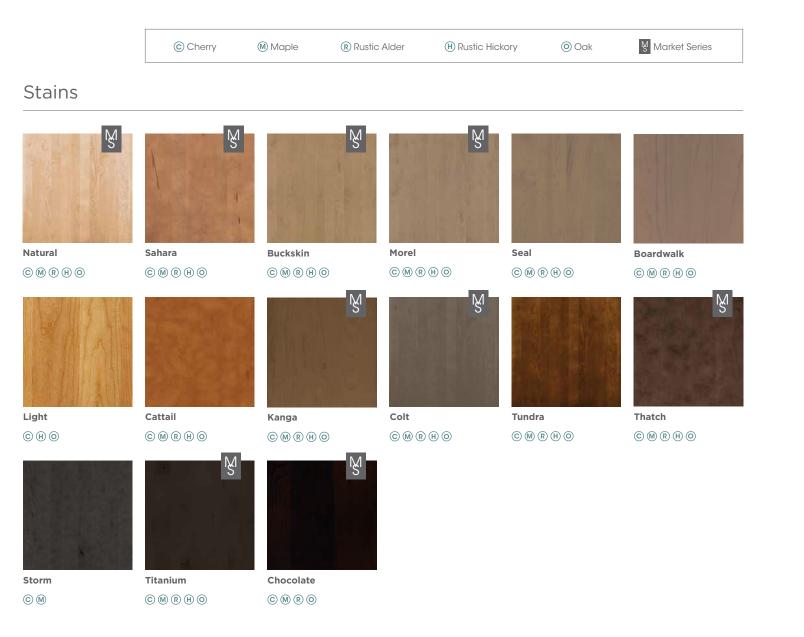

### **STAIN** FINISHES

### Stains with Penned Glazes

Charcoal

 $\bigcirc M \bigcirc H$ 

Tundra with

 $\bigcirc M \bigcirc H$ 

Amaretto Crème

loasted Ain

**WOLF** DESIGNER<sup>™</sup>

Sahara with Amaretto Crème

#### C R H

Morel with Amaretto Crème

Charcoal

Morel with Charcoal

Sahara with Toasted Almond © M R H

Morel with Toasted Almond © M R H

Cattail with Amaretto Crème

### $\bigcirc \mathbb{M} \mathbb{R} \mathbb{H}$

Colt with Amaretto Crème

Thatch with Amaretto Crème

Cattail with Charcoal

Colt with Charcoal

Thatch with Charcoal

Colt with Toasted Almond © M R H

Thatch with Toasted Almond  $\bigcirc \bigcirc @ @ H$ 