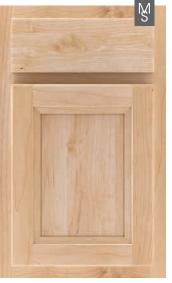

### PARTIAL OVERLAY DOOR STYLES

BERKLEY PO 51 Profiled Slab Drawer Front Available in: (M) (P)

**BERKLEY PO** 51 5-Piece Drawer Front Available in: (M) (P)

SIMPLE PO 11 5-Piece Drawer Front Available in: ⓒ M ® H ⓒ P SLIM PO 12 Profiled Slab Drawer Front Available in: © (M) © (P) 🔘 Oak

Painted Hardwood

Market Series

**DETAILED PO** 14 Slab Drawer Front **Available in:** ⓒ M P

SIMPLE PO 11 Slab Drawer Front Available in: ⓒ M ® H ⓒ P

**TRADITIONAL PO** 13 Profiled Slab Drawer Front Available in: © (M) © (P)