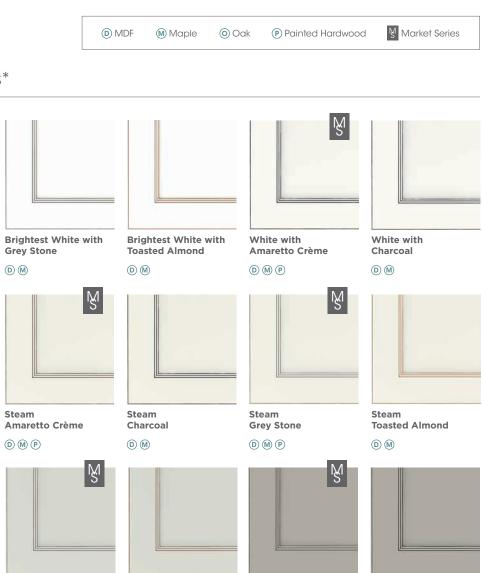

### **PAINT** FINISHES

Paints\*

 $\bigcirc M$ 

DMP

Ŋ

Steam

DM

 $\mathbb{D}$   $\mathbb{M}$ 

Icy Avalanche

 $\bigcirc \bigcirc \bigcirc \bigcirc$ 

Ŋ

Cloud

DMP

Ŋ

Moonstone

 $\bigcirc \bigcirc \bigcirc \bigcirc$ 

Foxhall Green  $\mathbb{D}$   $\mathbb{M}$   $\mathbb{O}$   $\mathbb{P}$ 

Ŗ

### Paints with Penned Glazes\*

White with Grey Stone  $\mathbb{D}$   $\mathbb{M}$   $\mathbb{P}$ 

White with Toasted Almond  $\bigcirc M$ 

Icy Avalanche with Amaretto Crème DMP

Icy Avalanche with Charcoal

 $\mathbb{D}$   $\mathbb{M}$ 

Icy Avalanche with **Grey Stone**  $\mathbb{D}$   $\mathbb{M}$   $\mathbb{P}$ 

 $\mathbb{D}$   $\mathbb{M}$   $\mathbb{P}$ 

Cloud with

**Toasted Almond** 

 $\bigcirc M$ 

\*When Hardwood is painted, cabinet components, doors and/or drawer fronts may be constructed of various hardwood materials and/or composite materials such as Medium Density Fiberboard (MDF) and/or High Density Fiberboard (HDF).

**WOLF** DESIGNER<sup>™</sup>

Icy Avalanche with **Toasted Almond** 

 $\bigcirc$   $\bigcirc$ 

Cloud with Amaretto Crème  $\mathbb{D}$   $\mathbb{M}$   $\mathbb{P}$ 

Cloud with Charcoal  $\bigcirc$   $\bigcirc$ 