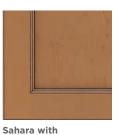

### FULL OVERLAY SPECIALTY STYLES





ALBANY 25 Slab Drawer Front L High Gloss White (shown) **DAYTON** 33 Slab Drawer Front L Arctic (shown) Obsidian

Specialty Laminates & SmartShield™



High Gloss White is available with Matching or Metallic edgebanding. (See Below)







High Gloss White









Metallic Matching

L Specialty Laminate S SmartShield



**GILMORE** 36 Slab Drawer Front L Antler Icy Avalanche (shown) 🔴 Elk Gunstock Wharf



HENNING 37 5-Piece Drawer Front



Icy Avalanche (shown) 🛑 Elk Gunstock

### **STAIN** FINISHES





### Stains with Penned Glazes





Charcoal

 $\bigcirc M \bigcirc H$ 

Tundra with

 $\bigcirc M \bigcirc H$ 

Amaretto Crème



loasted Ain

**WOLF** DESIGNER<sup>™</sup>



Sahara with Amaretto Crème

#### C R H



Morel with Amaretto Crème





Charcoal



Morel with Charcoal



Sahara with Toasted Almond © M R H



Morel with Toasted Almond © M R H



Cattail with Amaretto Crème

### $\bigcirc \mathbb{M} \mathbb{R} \mathbb{H}$



Colt with Amaretto Crème



Thatch with Amaretto Crème



Cattail with Charcoal



Colt with Charcoal



Thatch with Charcoal





Colt with Toasted Almond © M R H



Thatch with Toasted Almond  $\bigcirc \bigcirc @ @ H$ 

CABINETRY

### **PAINT** FINISHES

Paints\*







 $\bigcirc M$ 



DMP

Ŋ

Steam

DM

 $\mathbb{D}$   $\mathbb{M}$ 



Icy Avalanche

 $\bigcirc \bigcirc \bigcirc \bigcirc$ 

Ŋ

Cloud

DMP

Ŋ

Moonstone

 $\bigcirc \bigcirc \bigcirc \bigcirc$ 

Foxhall Green  $\mathbb{D}$   $\mathbb{M}$   $\mathbb{O}$   $\mathbb{P}$ 

Ŗ



### Paints with Penned Glazes\*



White with Grey Stone