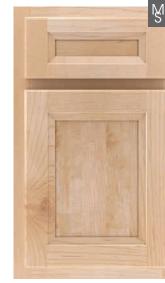

### FULL OVERLAY DOOR STYLES

BERKLEY FO 49 Profiled Slab Drawer Front

Available in: M P

ß

**BERKLEY FO** 49 5-Piece Drawer Front Available in: (M) (P)

BRAWNY FO 18 Slab Drawer Front Available in: © D M R H O P

BRAWNY FO 18 5-Piece Drawer Front Available in: © D M @ H @ P

DAPPER FO 17 5-Piece Drawer Front Available in: © (M) (H) (O) (P)

**DETAILED FO** 16 Slab Drawer Front **Available in:** © (M) (P)

CELINA 54 5-Piece Drawer Front Available in: © M