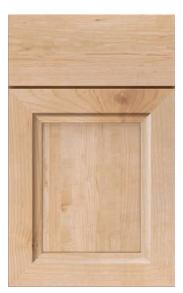

### PARTIAL OVERLAY DOOR STYLES

BERKLEY PO 51 Profiled Slab Drawer Front Available in: (M) (P)

**BERKLEY PO** 51 5-Piece Drawer Front Available in: (M) (P)

SIMPLE PO 11 5-Piece Drawer Front Available in: ⓒ M ® H ⓒ P SLIM PO 12 Profiled Slab Drawer Front Available in: © (M) © (P) 🔘 Oak

Painted Hardwood

Market Series

**DETAILED PO** 14 Slab Drawer Front **Available in:** ⓒ M P

SIMPLE PO 11 Slab Drawer Front Available in: ⓒ M ® H ⓒ P

**TRADITIONAL PO** 13 Profiled Slab Drawer Front Available in: © (M) © (P)