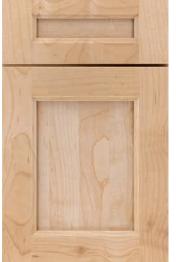

4 INTRODUCTION
6 DOORS STYLES
16 FINISHES

20 CONSTRUCTION

On cover: **PAYSON** Maple in Kanga Stain & Steam Paint

DANIELSON Maple in White & Cloud Paint

Don't and the same

The Party of Witter Mark

5-6