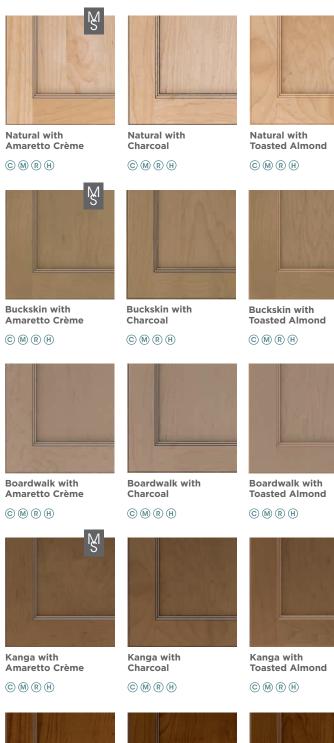

### Stains with Penned Glazes

Charcoal

 $\bigcirc M \bigcirc H$ 

Tundra with

 $\bigcirc M \bigcirc H$ 

Amaretto Crème

loasted Ain

**WOLF** DESIGNER<sup>™</sup>

Sahara with Amaretto Crème

#### C R H

Morel with Amaretto Crème

Charcoal

Morel with Charcoal

Sahara with Toasted Almond © M R H

Morel with Toasted Almond © M R H

Cattail with Amaretto Crème

### $\bigcirc \mathbb{M} \mathbb{R} \mathbb{H}$

Colt with Amaretto Crème

Thatch with Amaretto Crème

Cattail with Charcoal

Colt with Charcoal

Thatch with Charcoal

Colt with Toasted Almond © M R H

Thatch with Toasted Almond  $\bigcirc \bigcirc @ @ H$ 