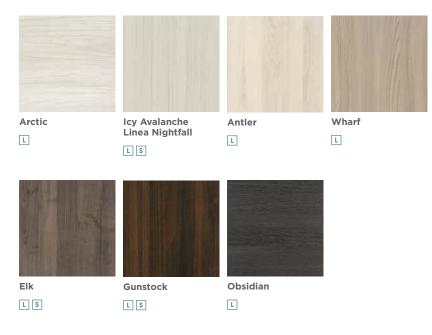

### FULL OVERLAY SPECIALTY STYLES

ALBANY 25 Slab Drawer Front L High Gloss White (shown) **DAYTON** 33 Slab Drawer Front L Arctic (shown) Obsidian

Specialty Laminates & SmartShield™

High Gloss White is available with Matching or Metallic edgebanding. (See Below)

High Gloss White

Metallic Matching

L Specialty Laminate S SmartShield

**GILMORE** 36 Slab Drawer Front L Antler Icy Avalanche (shown) 🔴 Elk Gunstock Wharf

HENNING 37 5-Piece Drawer Front

Icy Avalanche (shown) 🛑 Elk Gunstock