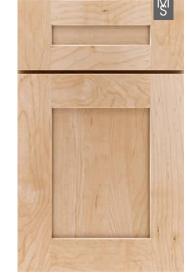

### PARTIAL OVERLAY DOOR STYLES

BERKLEY PO 51 Profiled Slab Drawer Front Available in: (M) (P)

**BERKLEY PO** 51 5-Piece Drawer Front Available in: (M) (P)

SIMPLE PO 11 5-Piece Drawer Front Available in: ⓒ M ® H ⓒ P SLIM PO 12 Profiled Slab Drawer Front Available in: © (M) © (P) 🔘 Oak