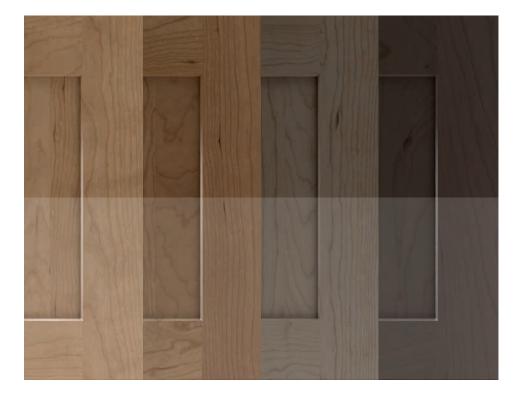

### **STAIN** FINISHES

### Stains with Penned Glazes

Charcoal

 $\bigcirc M \bigcirc H$ 

Tundra with

 $\bigcirc M \bigcirc H$ 

Amaretto Crème

loasted Ain

**WOLF** DESIGNER<sup>™</sup>