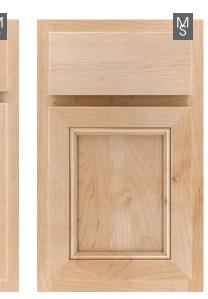

4 INTRODUCTION
6 DOORS STYLES
16 FINISHES

20 CONSTRUCTION

On cover: **PAYSON** Maple in Kanga Stain & Steam Paint

DANIELSON Maple in White & Cloud Paint

Don't and the same

The Party of Witter Mark

5-6