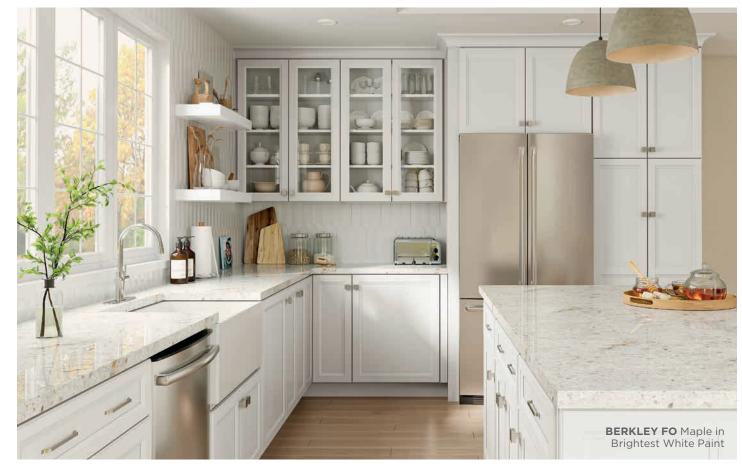

# **SEMI-CUSTOM HAS** NEVER BEEN MORE **CUSTOMIZABLE.**

With Wolf Designer, more styles, options and modifications unite to offer you a broader palette of design possibilities. So go ahead, select a room and make a statement. Create a practical paradise for any cook, a rejuvenating bath retreat or clever solutions to reduce clutter and increase storage. You can do more with more when you choose Wolf Designer.

# ALL ABOUT THE WAY YOU LIVE.

Choose cabinets that reflect your taste by selecting any combination of style and finish. Whether you prefer modern or traditional cabinets, Wolf Designer sets the standard for quality and good looks. Wolf Designer cabinets offer the customization you want when designing your dream space.