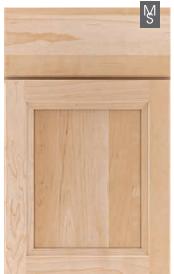

### PARTIAL OVERLAY DOOR STYLES

BERKLEY PO 51 Profiled Slab Drawer Front Available in: (M) (P)

**BERKLEY PO** 51 5-Piece Drawer Front Available in: (M) (P)

SIMPLE PO 11 5-Piece Drawer Front Available in: ⓒ M ® H ⓒ P SLIM PO 12 Profiled Slab Drawer Front Available in: © (M) © (P) 🔘 Oak

Painted Hardwood

Market Series

**DETAILED PO** 14 Slab Drawer Front **Available in:** ⓒ M P

SIMPLE PO 11 Slab Drawer Front Available in: ⓒ M ® H ⓒ P

**TRADITIONAL PO** 13 Profiled Slab Drawer Front Available in: © (M) © (P)

WITTEN PO 52 Profiled Slab Drawer Front Available in: © M ® H ©