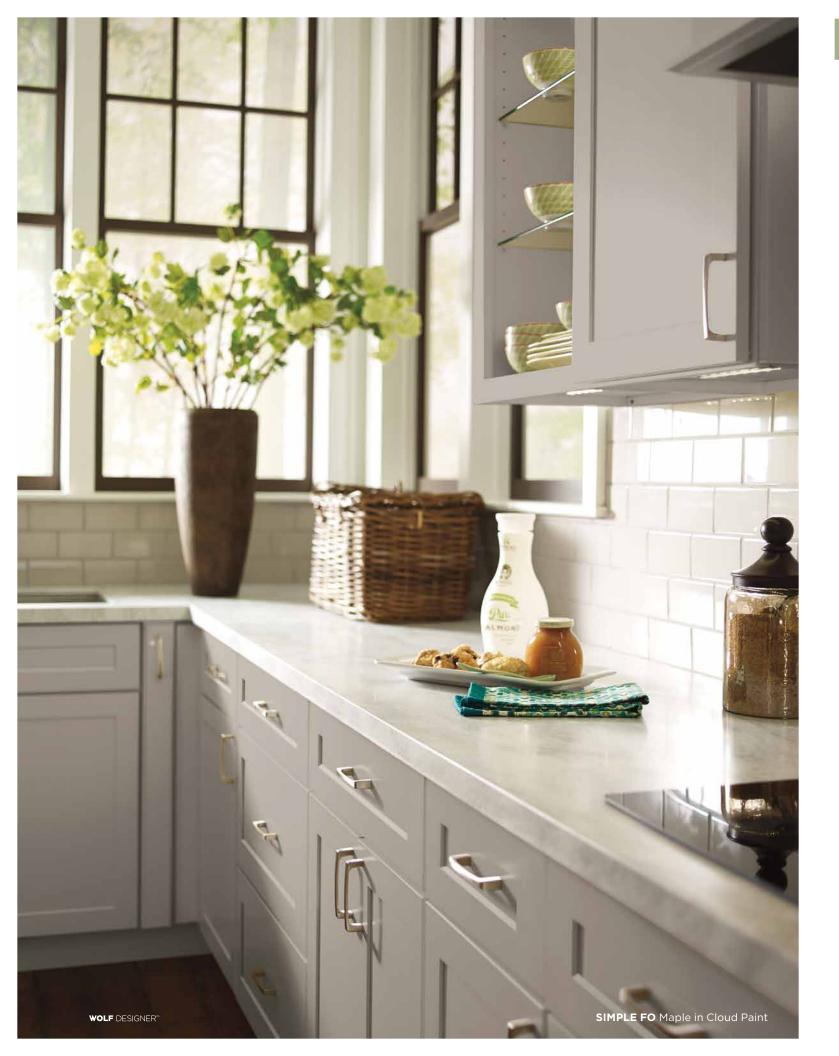

PERRY FO 22 Slab Drawer Front Available in: ⓒ M P

**PERRY FO** 22 5-Piece Drawer Front Available in: © (M) (P)

SIMPLE FO 15 5-Piece Drawer Front Available in: © D M @ H O P

SLAB FO 19 Slab Drawer Front Available in: © @ @ @ P

#### Painted Hardwood

Market Series

SANFORD 45 5-Piece Drawer Front Available in: ⓒ M

M

SIMPLE FO 15 Slab Drawer Front Available in: © D M ® H O P

SLIM FO 24 Profiled Slab Drawer Front Available in: © (M) (© (P)