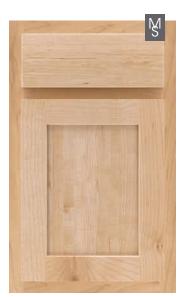

### PARTIAL OVERLAY DOOR STYLES

BERKLEY PO 51 Profiled Slab Drawer Front Available in: (M) (P)

**BERKLEY PO** 51 5-Piece Drawer Front Available in: (M) (P)

SIMPLE PO 11 5-Piece Drawer Front Available in: ⓒ M ® H ⓒ P SLIM PO 12 Profiled Slab Drawer Front Available in: © (M) © (P) 🔘 Oak

Painted Hardwood

Market Series

**DETAILED PO** 14 Slab Drawer Front **Available in:** ⓒ M P

SIMPLE PO 11 Slab Drawer Front Available in: ⓒ M ® H ⓒ P

**TRADITIONAL PO** 13 Profiled Slab Drawer Front Available in: © (M) © (P)

WITTEN PO 52 Profiled Slab Drawer Front Available in: © M ® H ©

### FULL OVERLAY DOOR STYLES

BERKLEY FO 49 Profiled Slab Drawer Front

Available in: M P

ß

**BERKLEY FO** 49 5-Piece Drawer Front Available in: (M) (P)

BRAWNY FO 18 Slab Drawer Front Available in: © D M R H O P