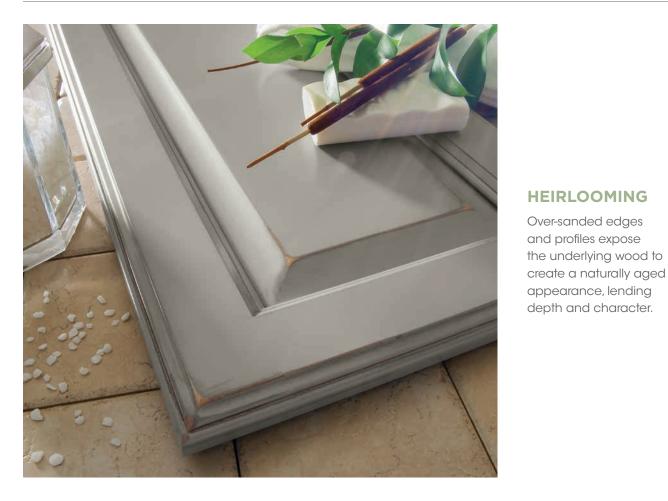

### **SATIN SHEEN**

(Top portion of door)

Our timeless original top coat features a moderate sheen which is reflective without being too glossy. Available on all stains, glazed stains, paints and glazed paints.

### MATTE SHEEN

(Lower portion of door)

Our low sheen top coat is less reflective and absorbs more light, resulting in a softer, more muted look. Available on all stains and glazed stains. Not available on paints or glazed paints.