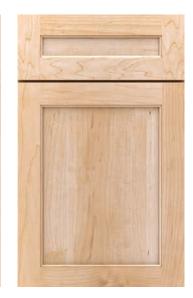

### FULL OVERLAY DOOR STYLES

BERKLEY FO 49 Profiled Slab Drawer Front

Available in: M P

ß

**BERKLEY FO** 49 5-Piece Drawer Front Available in: (M) (P)

BRAWNY FO 18 Slab Drawer Front Available in: © D M R H O P

BRAWNY FO 18 5-Piece Drawer Front Available in: © D M @ H @ P

DAPPER FO 17 5-Piece Drawer Front Available in: © (M) (H) (O) (P)

**DETAILED FO** 16 Slab Drawer Front **Available in:** © (M) (P)

CELINA 54 5-Piece Drawer Front Available in: © M