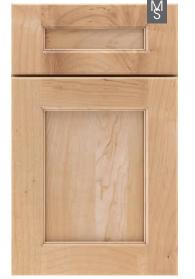

### FULL OVERLAY DOOR STYLES

BERKLEY FO 49 Profiled Slab Drawer Front

Available in: M P

ß

**BERKLEY FO** 49 5-Piece Drawer Front Available in: (M) (P)

BRAWNY FO 18 Slab Drawer Front Available in: © D M R H O P