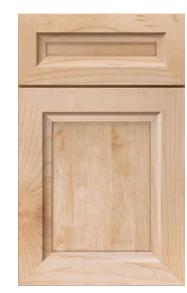

### PARTIAL OVERLAY DOOR STYLES

BERKLEY PO 51 Profiled Slab Drawer Front Available in: (M) (P)

**BERKLEY PO** 51 5-Piece Drawer Front Available in: (M) (P)

SIMPLE PO 11 5-Piece Drawer Front Available in: ⓒ M ® H ⓒ P SLIM PO 12 Profiled Slab Drawer Front Available in: © (M) © (P) 🔘 Oak

### FULL OVERLAY DOOR STYLES

BERKLEY FO 49 Profiled Slab Drawer Front

Available in: M P

ß

**BERKLEY FO** 49 5-Piece Drawer Front Available in: (M) (P)

BRAWNY FO 18 Slab Drawer Front Available in: © D M R H O P