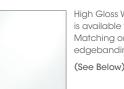

### FULL OVERLAY SPECIALTY STYLES

ALBANY 25 Slab Drawer Front L High Gloss White (shown) **DAYTON** 33 Slab Drawer Front L Arctic (shown) Obsidian

Specialty Laminates & SmartShield™

High Gloss White is available with Matching or Metallic edgebanding. (See Below)

High Gloss White

Metallic Matching

L Specialty Laminate S SmartShield

**GILMORE** 36 Slab Drawer Front L Antler Icy Avalanche (shown) 🔴 Elk Gunstock Wharf

HENNING 37 5-Piece Drawer Front

Icy Avalanche (shown) 🛑 Elk Gunstock