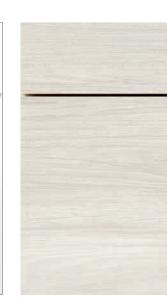

### FULL OVERLAY SPECIALTY STYLES

ALBANY 25 Slab Drawer Front L High Gloss White (shown) **DAYTON** 33 Slab Drawer Front L Arctic (shown) Obsidian

Specialty Laminates & SmartShield™

High Gloss White is available with Matching or Metallic edgebanding. (See Below)