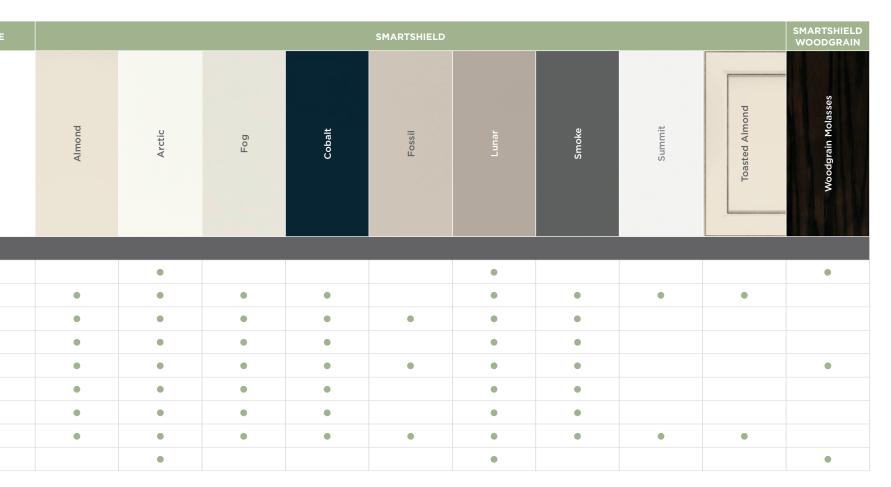

### NO MESS IS TOO BIG (OR SMALL) FOR **SMARTSHIELD<sup>™</sup> TECHNOLOGY**

Wolf Signature features SmartShield Technology. A durable laminate is continuously wrapped around the cabinet doors for 360 degrees of beautiful protection against whatever everyday life throws its way.

See the full offering at wolfhomeproducts.com.

Stands up to heat and moisture Easily wipes clean with a damp cloth or sponge

Handles scuffs and bumps, and won't peel or delaminate

> Resists most any stain

### **SMART**SHIELD<sup>™</sup> TECHNOLOGY

360° OF SEAMLESS BEAUTY AND PROTECTION.