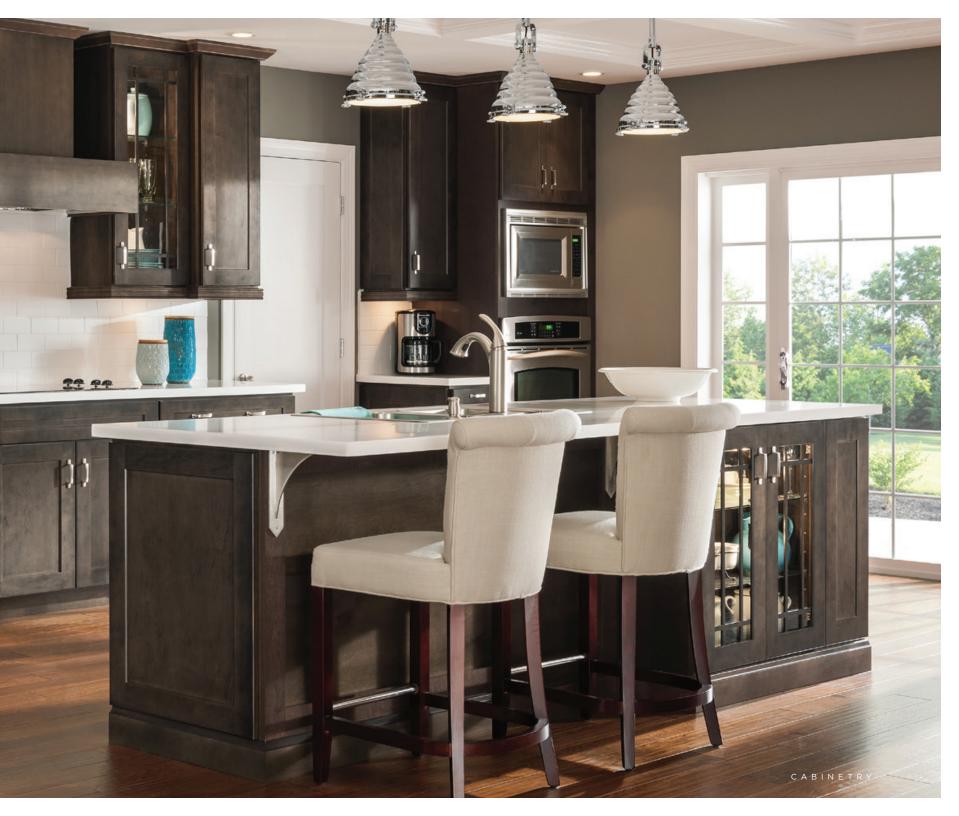

# MAKE A Signature Statement

Whether you're passionate about contemporary design or have a soft spot for something more traditional, Wolf Signature cabinets are all about your unique lifestyle. Featuring solid maple and birch construction in a wide selection of door styles and finishes, the versatile Wolf Signature line adds a beautiful and lasting statement to your kitchen.

See the full offering at wolfhomeproducts.com.

ALCOTT Maple in Shadow Stain

2

-

Common State