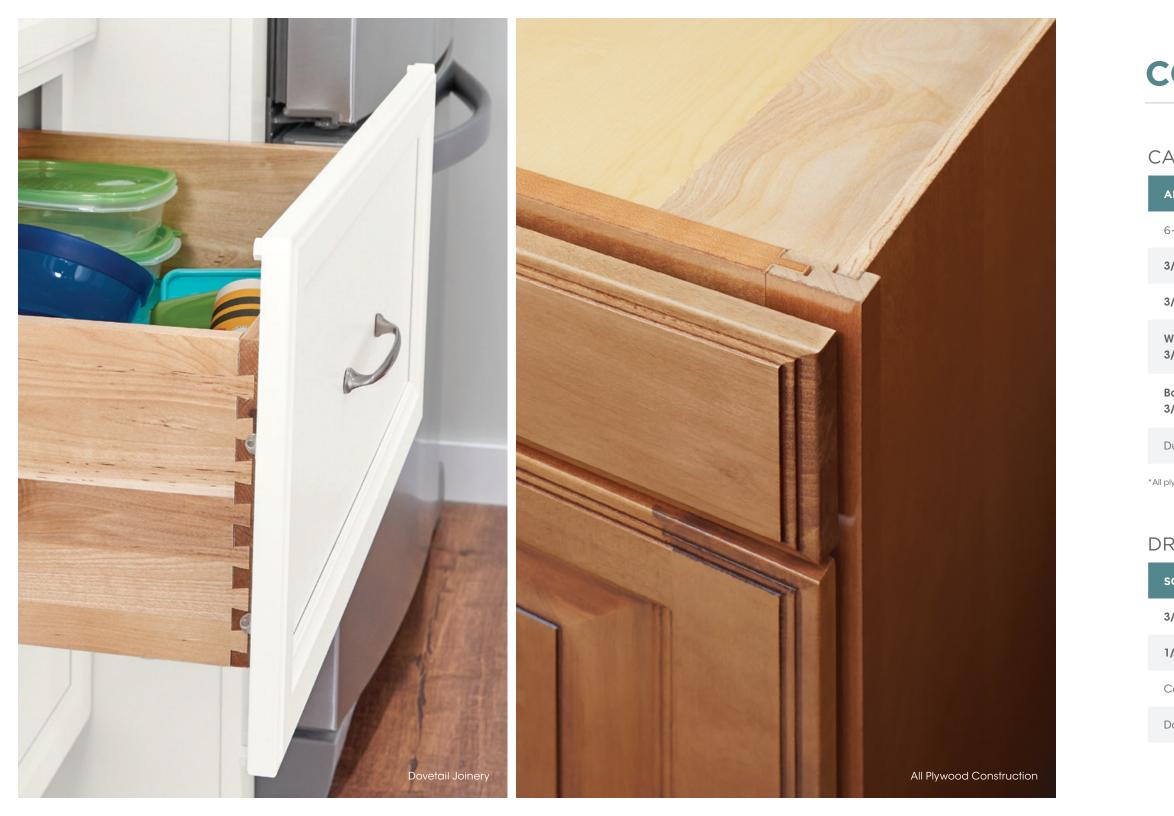

# CONSTRUCTION

### CABINET CONSTRUCTION

#### ALL PLYWOOD\*

6-way adjustable hinge with soft-close

3/8" thick plywood back and sides

3/4" solid wood face frames

Wall Cabinets - 1/2" thick plywood top and bottom 3/4" thick adjustable plywood shelves

Base Cabinets - 3/8" thick plywood bottom 3/4" thick adjustable plywood shelves

Durable laminate interior with a natural maple wood grain

\*All plywood components meet ANSI/HPVA HP-1 standards and may contain MDF or particleboard

### DRAWER CONSTRUCTION

### SOLID WOOD

3/4" thick all-wood drawer box

1/4" thick fully captured plywood bottom

Concealed, undermount full-extension guides with soft-close

Dovetail joinery