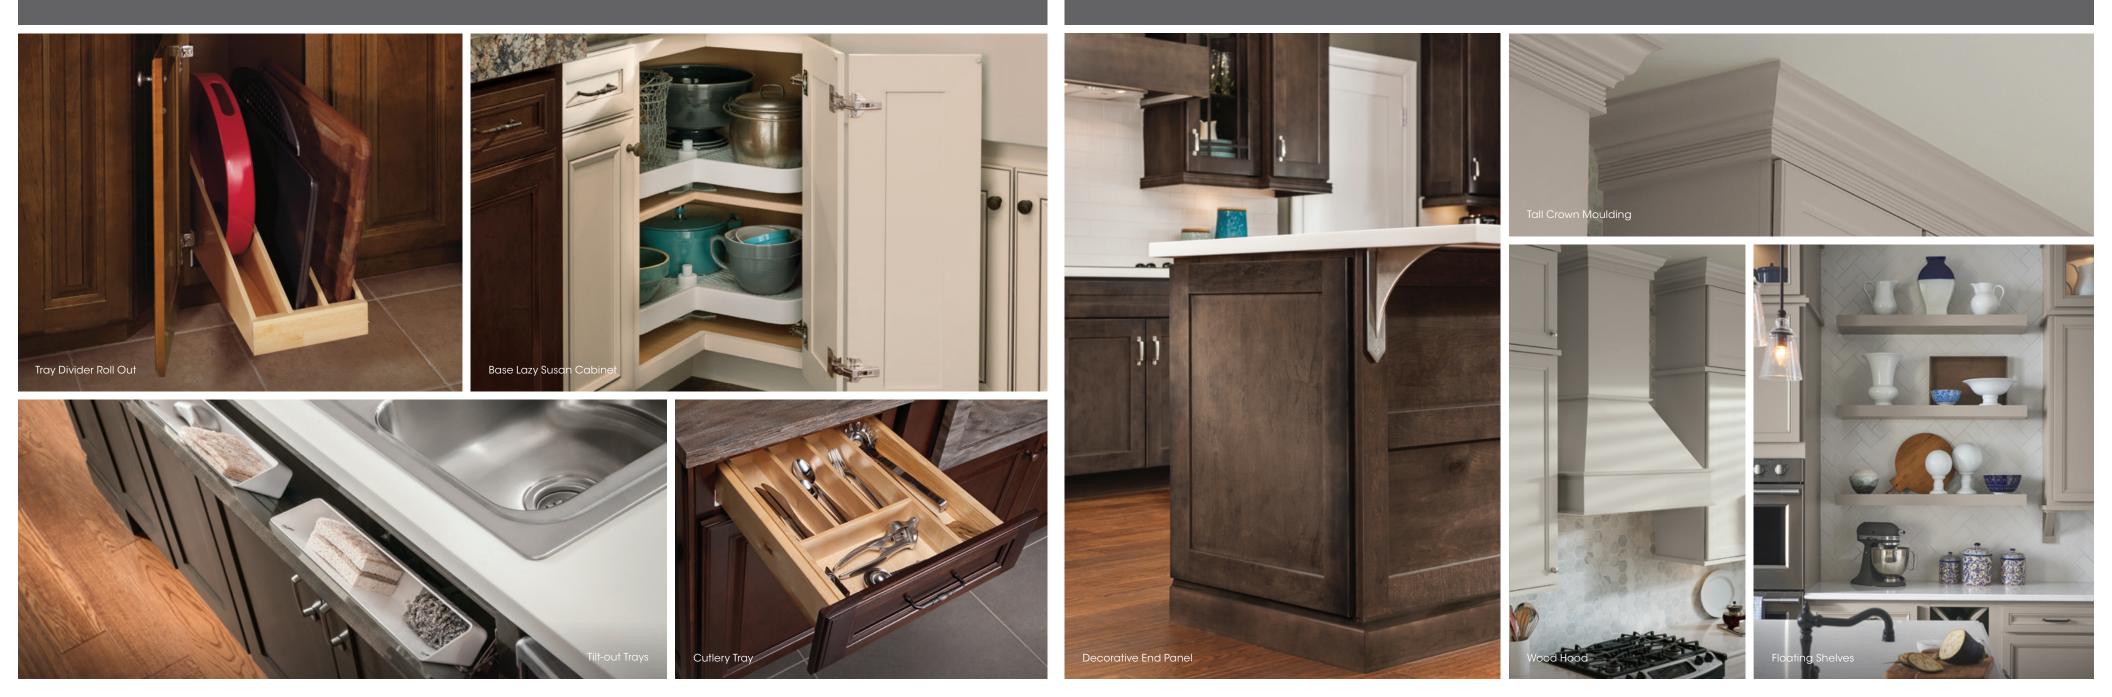

# ADDED STORAGE

Make the inside of your cabinets look as good as the outside. Give every plate, cup and awkwardly shaped tray a home and keep your entire kitchen tidy between meals.

See all the options at **wolfhomeproducts.com**.

### DECORATIVE ACCESSORIES

From subtle enhancements to personal touches loaded with character, Wolf Signature has all the details to make your kitchen a perfect reflection of you.

See all the options at **wolfhomeproducts.com**.