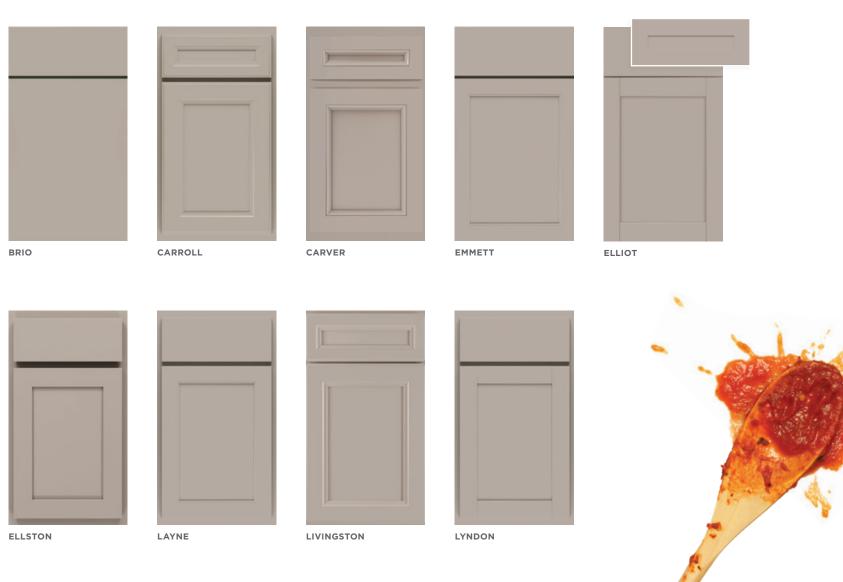

## **DOOR STYLES**

Choose from nine door styles, each available in your choice of durable and beautiful SmartShield™ finishes.

GNATURE

0

Brio Carroll Carver Emmett Elliot Ellston Layne Livingston Lyndon

**FINISHES** 