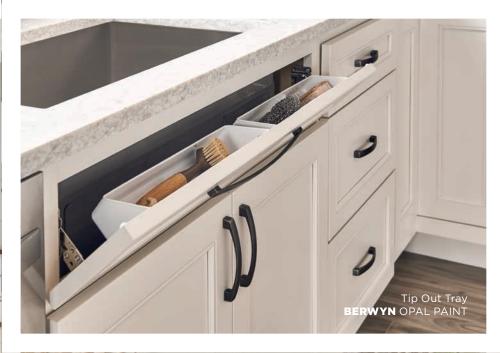

## BERWYN OPAL PAINT

## NEUTRAL TONE, NATURAL STYLE.

Berwyn combines tradition and elegance. This full overlay door is available exclusively in our Opal Paint, which combines the warmth of white with cool grey undertones.

Opal Paint

#### **Personalized Solutions**

gives you more design flexibility with Wolf Classic cabinets so you can:

- Modify cabinets with more design options to meet the needs of your space and satisfy your unique style
- Add storage solutions, like pull-out organizers and tip-out trays, pre-installed, which ensures more precise and timesaving installation
- Select trending colors and color combinations through a wider variety of complementary paints, letting you add even more creative flair

## **STORAGE SOLUTIONS.**A PLACE FOR EVERYTHING.

When designing Wolf Classic cabinets, we had both form and function in mind. From food storage to recycling, these simple solutions will make your space work hard for you.