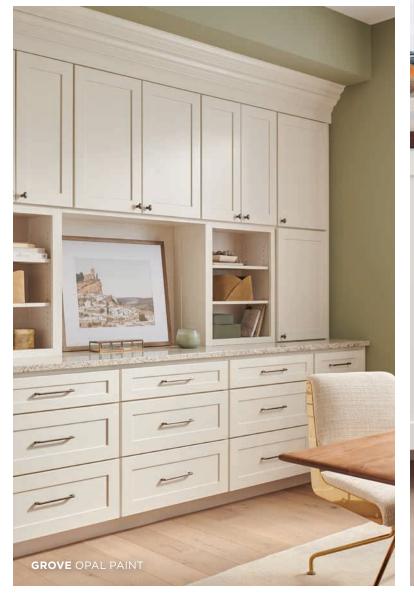

#### **GROVE**

## THE FINISH SAYS IT ALL.

Featuring a full-overlay, five-piece shaker style with an unmatched finish quality, Grove makes a sophisticated statement in any setting.

Terrain Stain (coming soon)

- » Full overlay mortise and tenon door
- » HDF door and five-piece drawer front with recessed MDF center panel
- » ½" plywood sides, back, top and bottom
- » All wood corner blocks
- » ¾" bullnosed adjustable plywood shelves
- » Solid wood dovetail drawer construction
- » Full-extension undermount drawer glides with soft-close mechanism
- » Hidden, six-way adjustable hinges with soft-close mechanism
- » Hidden plywood hanging rails top and bottom