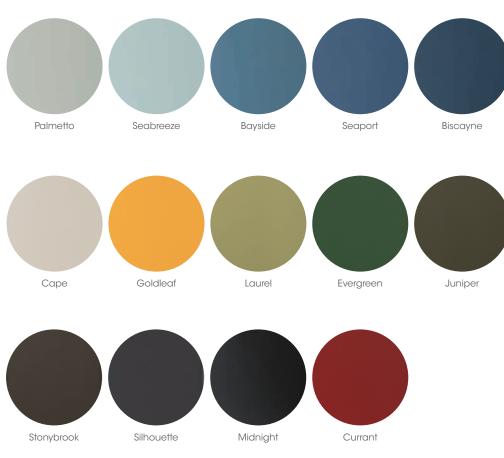

14 **ACCENT** 

**COLORS** 

#### WOLF CLASSIC™ COMPLEMENTS\*

Kitchen or bath. Mud room or game room. Home library or studio. Personalize any space with 14 complementary accent colors for base cabinets, islands, vanities and more. See page 25 to learn more.

## MIXING. MATCHING. **EYE-CATCHING.**

Add your unique style to any space. Thanks to Wolf Classic Complements, you can personalize it with accent colors for base cabinets, islands, vanities and more. They're the perfect complement to our most popular Wolf Classic styles and colors and are a surefire way to draw plenty of compliments, too.

#### **WOLF** CLASSIC™ COMPLEMENTS\*