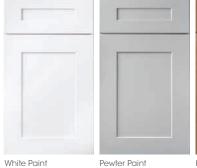

## A CLASSIC FOR ANY OCCASION.

A recessed panel door with a clean design that works with any style. The perfect backdrop to any aesthetic, Grantley is both neutral and versatile.

Pewter Paint

White Paint