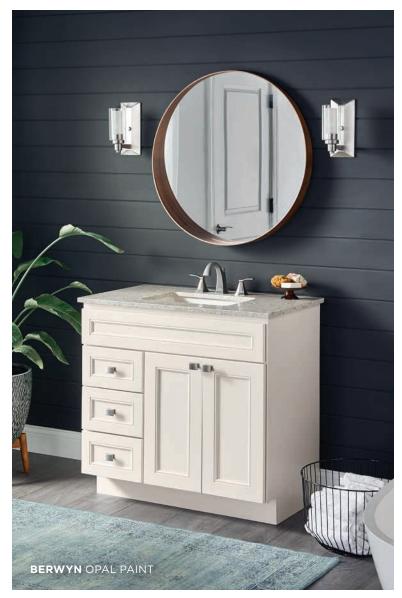

## BERWYN OPAL PAINT

## NEUTRAL TONE, NATURAL STYLE.

Berwyn combines tradition and elegance. This full overlay door is available exclusively in our Opal Paint, which combines the warmth of white with cool grey undertones.

Opal Paint

- » Full overlay mitered door
- » Maple door with recessed MDF center panel
- » Maple five-piece drawer front with recessed MDF center panel
- » ½" plywood sides, back, top and bottom
- » All wood corner blocks
- » ¾" bullnosed adjustable plywood shelves

- » Solid wood dovetail drawer construction
- » Full-extension undermount drawer glides with soft-close mechanism
- » Hidden, six-way adjustable hinges with soft-close mechanism
- » Hidden plywood hanging rails top and bottom