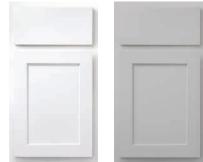

## A CLASSIC FOR ANY OCCASION.

A recessed panel door with a clean design that works with any style. The perfect backdrop to any aesthetic, Grantley is both neutral and versatile.

Pewter Paint

White Paint