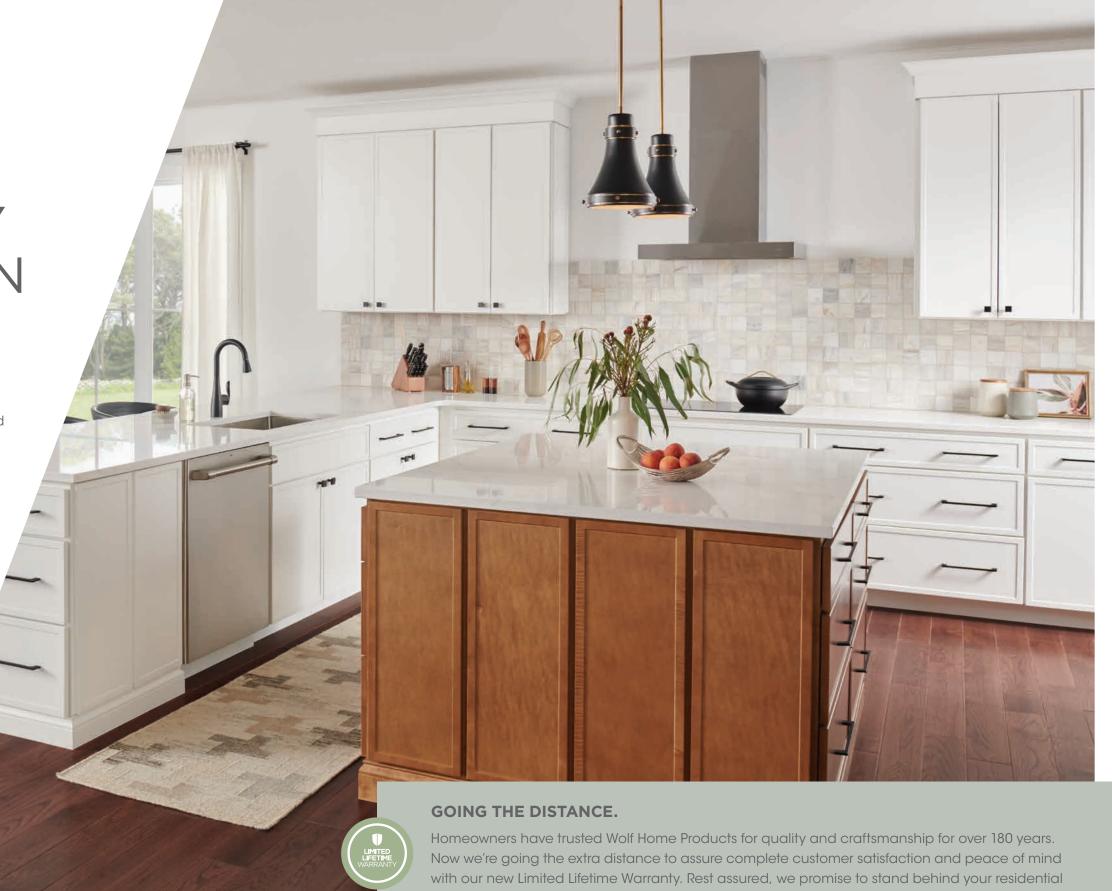

**WOLF** CLASSIC™

**CLASSIC QUALITY** FOR EVERY VISION AND BUDGET.

With eight popular door styles, carefully curated finishes and more, Wolf Classic<sup>™</sup> makes it easy to find the right cabinetry for every project and stay within your budget. Enjoy extra design flexibility with our Personalized Solutions program — modify cabinets, add storage solutions and choose popular colors to make a customized design statement in your home.

All Wolf Classic cabinets are hand-crafted, combining generations of woodworking expertise with today's latest manufacturing technologies. Solid hardwood components and a state-of-the-art finishing system produce a consistently beautiful and long-lasting appearance. With Wolf Classic, you're assured of the ideal combination of quality and value.

On cover: **GROVE** WHITE PAINT

purchases for a lifetime.

**WAVERLY** HAZELNUT STAIN & WHITE PAINT

#### **DARTMOUTH**

Brownstone Stain

Dark Sable Stain

Classic style and practical storage make your dream a reality. Enjoy affordable, high-quality Wolf Classic cabinets with the additional peace of mind of our new Limited Lifetime Warranty.

#### **GOOD LOOKS** GO GREAT ANYWHERE.

A blank slate can be a wonderful thing. With our Dartmouth cabinets, you can give any space a clean, contemporary look. Modern Shakerstyle doors make the perfect canvas for your hardware and accessory choices. Available in five different stains and two popular paints, Dartmouth cabinets are as adaptable as they are good-looking.