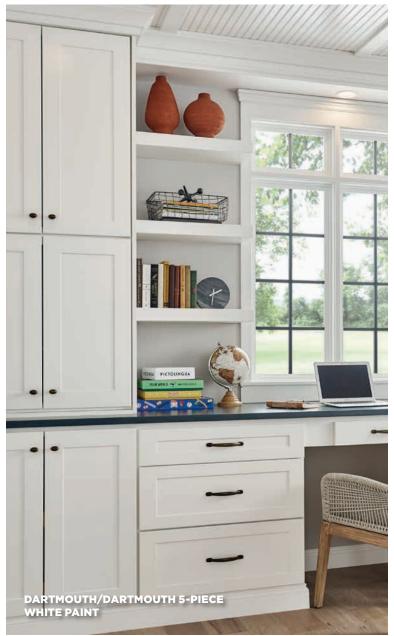

## THAT LITTLE **SOMETHING EXTRA.**

The popular and contemporary Dartmouth style offers a little added flair with 5-piece drawer fronts. Available in two different stains and two popular paints, these doors and drawers are sure to bring class and distinction to any room in your home.

Also available in 14 special order finishes. See page 25 to learn more about **WOLF CLASSIC™** COMPLEMENTS.

- » Full overlay mortise and tenon door
  » ¾" bullnosed adjustable
- » Paint HDF door and five-piece drawer front with recessed MDF center panel
- » Stain Maple door and five-piece drawer front with recessed veneer center panel
- » ½" plywood sides, back, top and bottom
- » All wood corner blocks