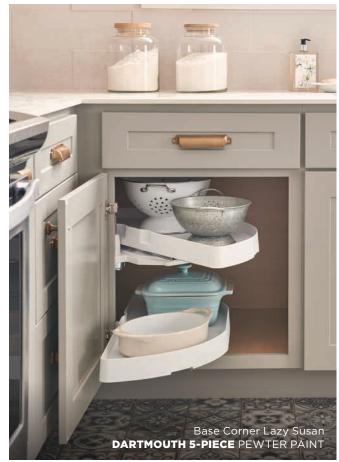

#### **DARTMOUTH 5-PIECE**

WAVERLY

White Paint

**BERWYN** 

YORK

Grey Stain

**HANOVER** 

White Paint

## **STORAGE SOLUTIONS.**A PLACE FOR EVERYTHING.

When designing Wolf Classic cabinets, we had both form and function in mind. From food storage to recycling, these simple solutions will make your space work hard for you.