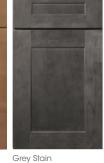

## VALUE THAT'S RICH IN CHARACTER.

Hanover is a refreshing style that will complement any design aesthetic. Available in our classic White Paint or popular Grey Stain, this transitional choice is simultaneously understated and loaded with character.

Vhite Paint

Grey Stain

Also available in 14 special order finishes. See page 25 to learn more about **WOLF CLASSIC™** COMPLEMENTS.

- » Standard overlay mortise and tenon door
- » Paint HDF door and drawer front with recessed MDF center panel
- » Stain Maple door and drawer front with recessed veneer center panel
- » ½" plywood sides, back, top and bottom
- » All wood corner blocks