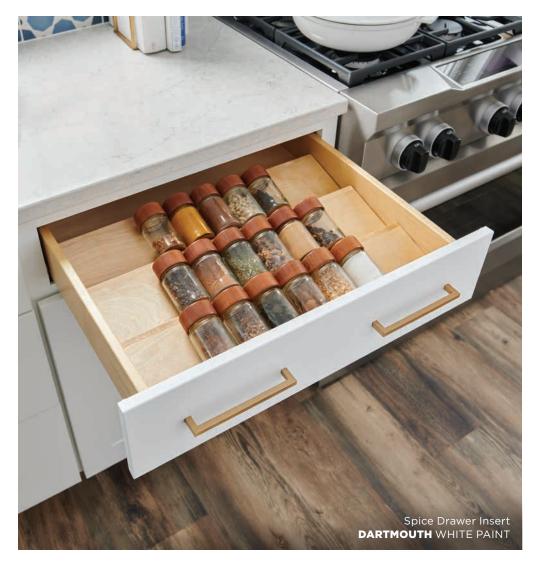

#### **Personalized Solutions**

gives you more design flexibility with Wolf Classic cabinets so you can:

- Modify cabinets with more design options to meet the needs of your space and satisfy your unique style
- Add storage solutions, like pull-out organizers and tip-out trays, pre-installed, which ensures more precise and timesaving installation
- Select trending colors and color combinations through a wider variety of complementary paints, letting you add even more creative flair

## **STORAGE SOLUTIONS.**A PLACE FOR EVERYTHING.

When designing Wolf Classic cabinets, we had both form and function in mind. From food storage to recycling, these simple solutions will make your space work hard for you.