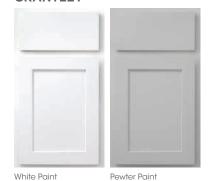

#### **GRANTLEY**

## A CLASSIC FOR ANY OCCASION.

A recessed panel door with a clean design that works with any style. The perfect backdrop to any aesthetic, Grantley is both neutral and versatile.

Pewter Paint

White Paint

Also available in 14 special order finishes. See page 25 to learn more about **WOLF CLASSIC™** COMPLEMENTS.

- » Standard overlay mortise and tenon door
- » HDF door with recessed MDF center panel
- » HDF slab drawer front
- » ½" plywood sides, back, top and bottom
- » All wood corner blocks