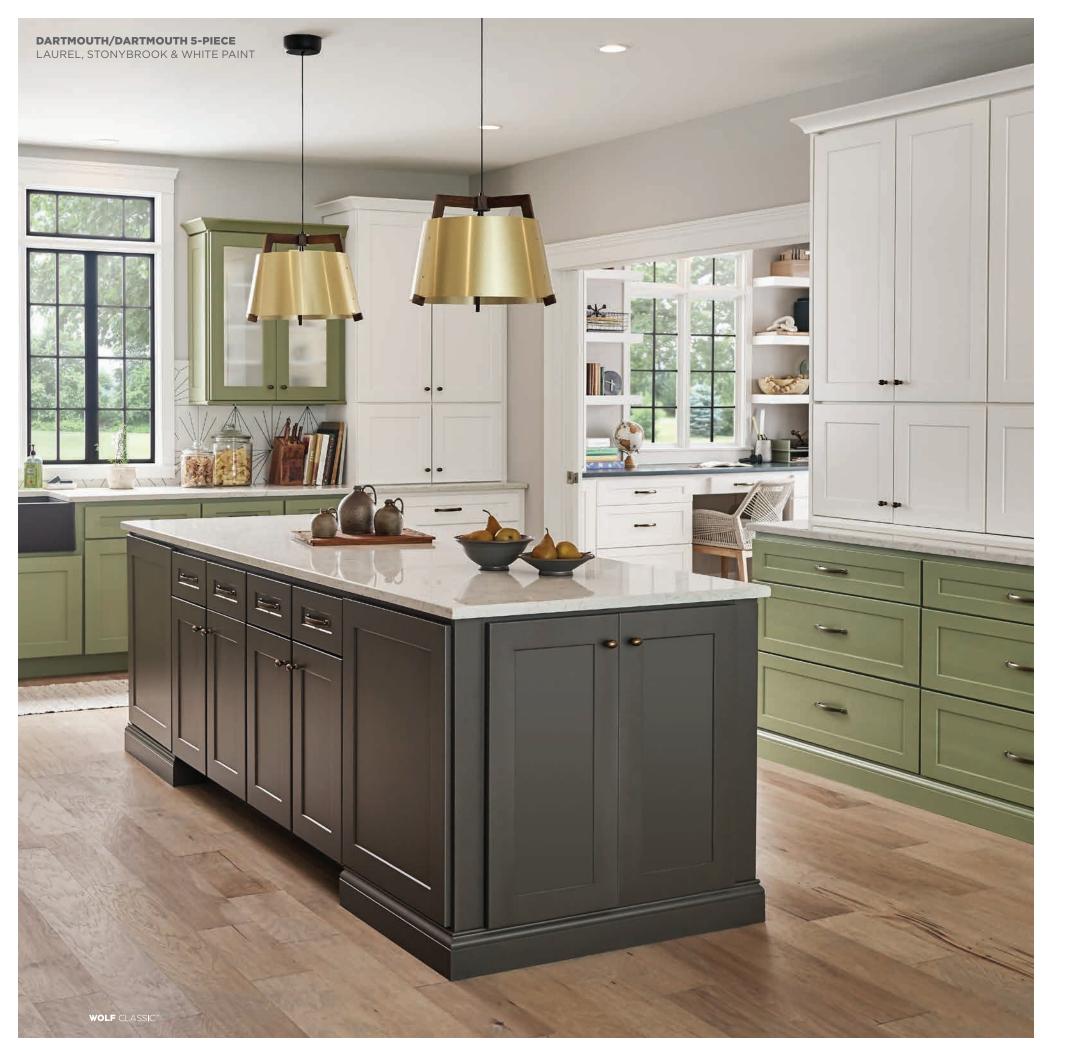

# DARTMOUTH/DARTMOUTH 5-PIECE BISCAYNE, PALMETTO & WHITE PAINT

#### **GOOD LOOKS** GO GREAT ANYWHERE.

A blank slate can be a wonderful thing. With our Dartmouth cabinets, you can give any space a clean, contemporary look. Modern Shakerstyle doors make the perfect canvas for your hardware and accessory choices. Available in five different stains and two popular paints, Dartmouth cabinets are as adaptable as they are good-looking.

## THAT LITTLE **SOMETHING EXTRA.**

The popular and contemporary Dartmouth style offers a little added flair with 5-piece drawer fronts. Available in two different stains and two popular paints, these doors and drawers are sure to bring class and distinction to any room in your home.