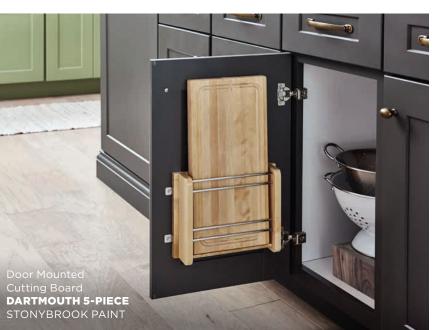

#### **DARTMOUTH 5-PIECE**

WAVERLY

White Paint

**BERWYN** 

YORK

Grey Stain

**HANOVER** 

White Paint

#### **Personalized Solutions**

gives you more design flexibility with Wolf Classic cabinets so you can:

- Modify cabinets with more design options to meet the needs of your space and satisfy your unique style
- Add storage solutions, like pull-out organizers and tip-out trays, pre-installed, which ensures more precise and timesaving installation
- Select trending colors and color combinations through a wider variety of complementary paints, letting you add even more creative flair

## **STORAGE SOLUTIONS.**A PLACE FOR EVERYTHING.

When designing Wolf Classic cabinets, we had both form and function in mind. From food storage to recycling, these simple solutions will make your space work hard for you.