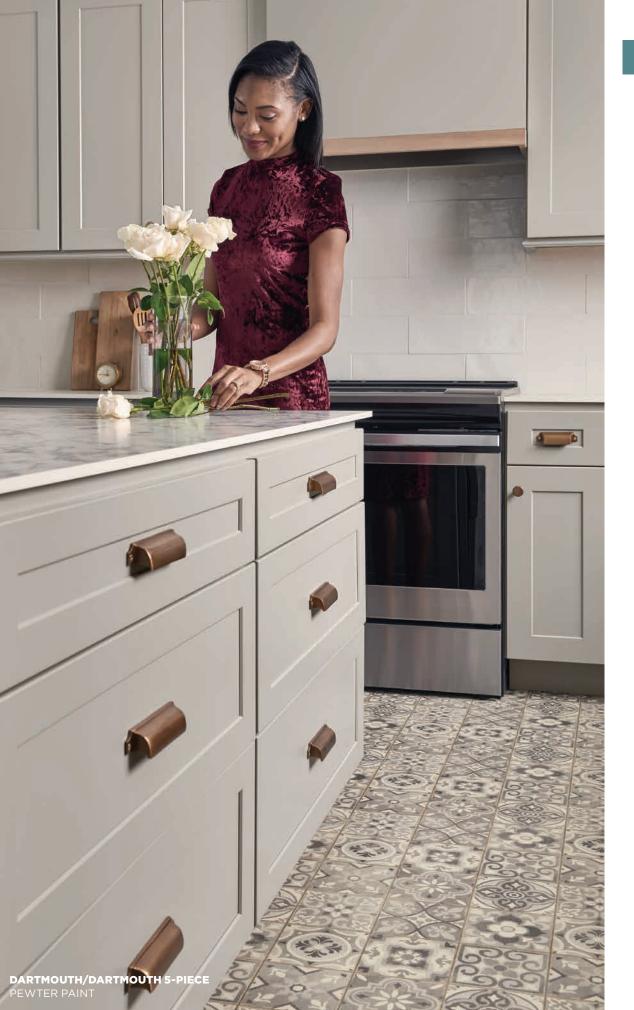

## THAT LITTLE **SOMETHING EXTRA.**

The popular and contemporary Dartmouth style offers a little added flair with 5-piece drawer fronts. Available in two different stains and two popular paints, these doors and drawers are sure to bring class and distinction to any room in your home.

Also available in 14 special order finishes. See page 25 to learn more about **WOLF CLASSIC™** COMPLEMENTS.

- » Full overlay mortise and tenon door
  » ¾" bullnosed adjustable
- » Paint HDF door and five-piece drawer front with recessed MDF center panel
- » Stain Maple door and five-piece drawer front with recessed veneer center panel
- » ½" plywood sides, back, top and bottom
- » All wood corner blocks