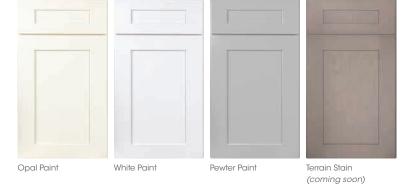

## GROVE PEWTER PAINT

## THE FINISH SAYS IT ALL.

Featuring a full-overlay, five-piece shaker style with an unmatched finish quality, Grove makes a sophisticated statement in any setting.

Terrain Stain (coming soon)

- » Full overlay mortise and tenon door
- » HDF door and five-piece drawer front with recessed MDF center panel
- » ½" plywood sides, back, top and bottom
- » All wood corner blocks
- » ¾" bullnosed adjustable plywood shelves
- » Solid wood dovetail drawer construction
- » Full-extension undermount drawer glides with soft-close mechanism
- » Hidden, six-way adjustable hinges with soft-close mechanism
- » Hidden plywood hanging rails top and bottom