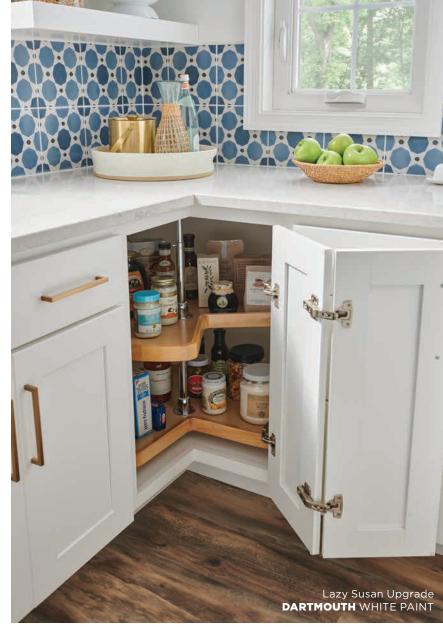

## **STORAGE SOLUTIONS.**A PLACE FOR EVERYTHING.

When designing Wolf Classic cabinets, we had both form and function in mind. From food storage to recycling, these simple solutions will make your space work hard for you.