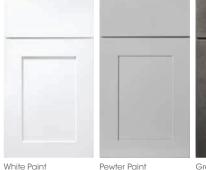

Honey Stain

Grey Stain

Dark Sable Stain

Brownstone Stain

White Paint

Hazelnut Stain

Also available in 14 special order finishes. See page 25 to learn more about **WOLF CLASSIC™** COMPLEMENTS.

White Paint

Hazelnut Stain

Also available in 14 special order finishes. See page 25 to learn more about **WOLF CLASSIC™** COMPLEMENTS.

- » Full overlay mortise and tenon door
- » Paint HDF door and drawer front with recessed MDF center panel
- » Stain Maple door and drawer front with recessed veneer center panel
- » ½" plywood sides, back, top and bottom
- » All wood corner blocks

## A CLASSIC FOR ANY OCCASION.

A recessed panel door with a clean design that works with any style. The perfect backdrop to any aesthetic, Grantley is both neutral and versatile.

Pewter Paint

White Paint