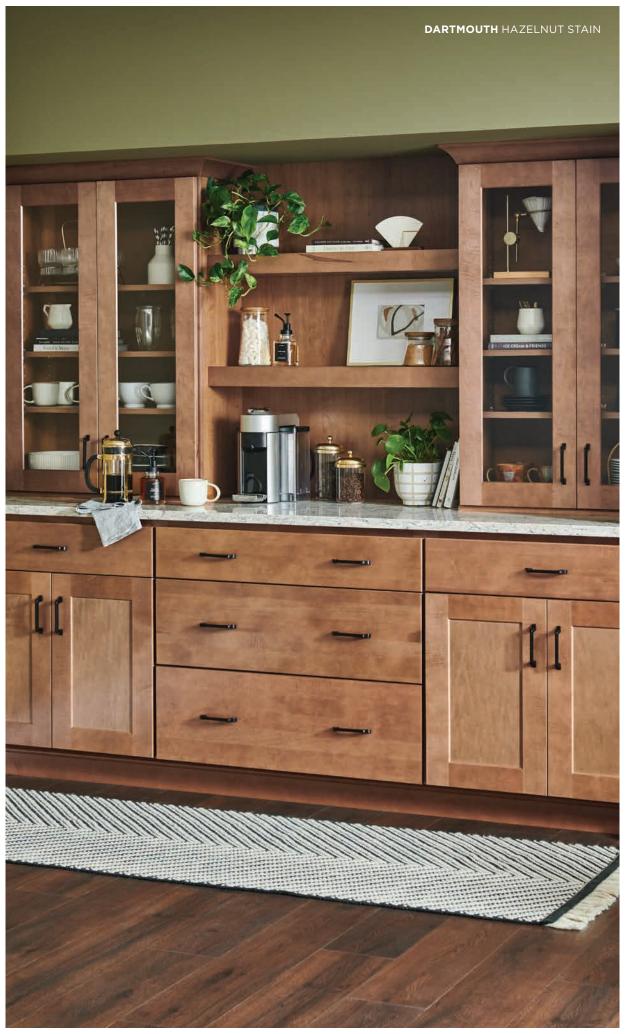

#### **DARTMOUTH**

Brownstone Stain

Dark Sable Stain

Classic style and practical storage make your dream a reality. Enjoy affordable, high-quality Wolf Classic cabinets with the additional peace of mind of our new Limited Lifetime Warranty.

## THAT LITTLE **SOMETHING EXTRA.**

The popular and contemporary Dartmouth style offers a little added flair with 5-piece drawer fronts. Available in two different stains and two popular paints, these doors and drawers are sure to bring class and distinction to any room in your home.