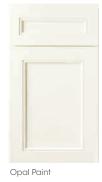

## BERWYN OPAL PAINT

## NEUTRAL TONE, NATURAL STYLE.

Berwyn combines tradition and elegance. This full overlay door is available exclusively in our Opal Paint, which combines the warmth of white with cool grey undertones.

Opal Paint