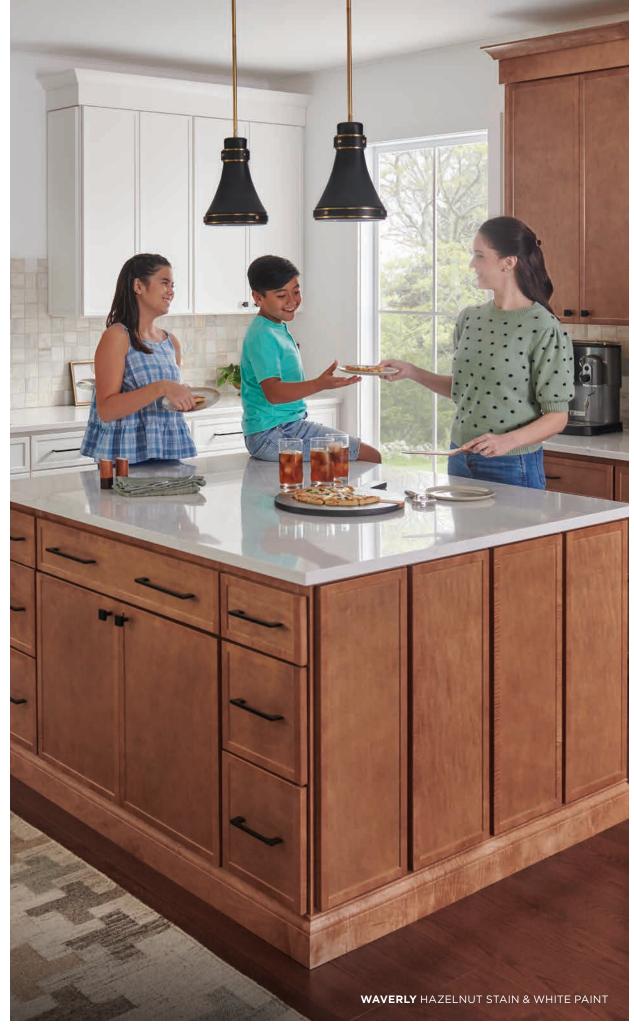

On cover: **GROVE** WHITE PAINT

purchases for a lifetime.

**WAVERLY** HAZELNUT STAIN & WHITE PAINT

## LESS OFFERS **SO MUCH MORE.**

A slimmer profile and narrower side stiles give new Waverly cabinets just enough of the shaker tradition, but with a touch of elegance and simplicity that elevates the timeless style. Available in White Paint or Hazelnut Stain.

White Paint

Hazelnut Stain

Also available in 14 special order finishes. See page 25 to learn more about **WOLF CLASSIC™** COMPLEMENTS.

- » Full overlay mortise and tenon door
- » Paint HDF door and drawer front with recessed MDF center panel
- » Stain Maple door and drawer front with recessed veneer center panel
- » ½" plywood sides, back, top and bottom
- » All wood corner blocks