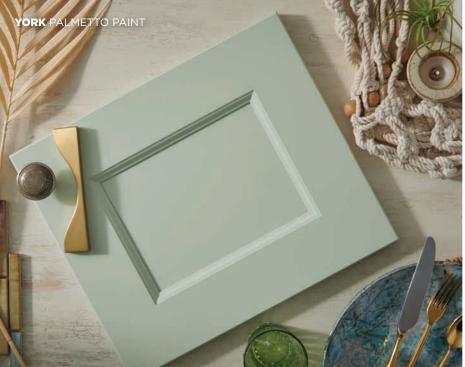

## **VERSATILITY** THAT'S JUST YOUR STYLE.

With clean lines and a classic look, York cabinets are a homeowner's dream. Available in a paint and stain finish, York cabinets make the perfect match for any design. Versatile, yes, but with enough detail to elevate the style of your space.

White Paint

Grev Stain

Also available in 14 special order finishes. See page 25 to learn more about **WOLF CLASSIC™** COMPLEMENTS.

- » Full overlay mortise and tenon door
- » Paint HDF door and five-piece drawer front with recessed MDF center panel
- » Stain Maple door and five-piece drawer front with recessed veneer center panel
- » ½" plywood sides, back, top and bottom
- » All wood corner blocks