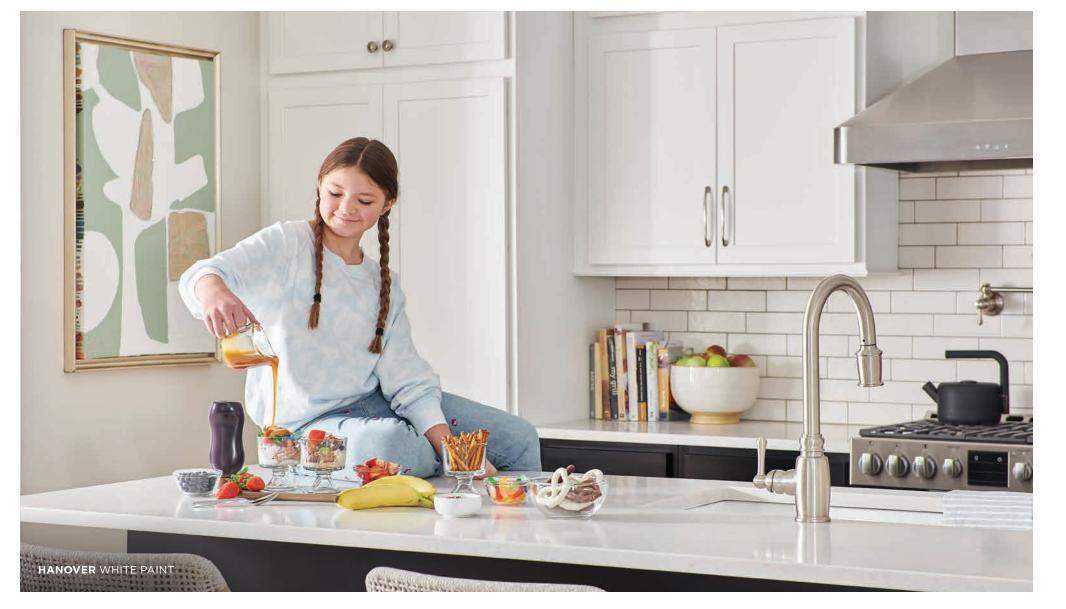

## VALUE THAT'S RICH IN CHARACTER.

Hanover is a refreshing style that will complement any design aesthetic. Available in our classic White Paint or popular Grey Stain, this transitional choice is simultaneously understated and loaded with character.

Vhite Paint

Grey Stain

Also available in 14 special order finishes. See page 25 to learn more about **WOLF CLASSIC™** COMPLEMENTS.

- » Standard overlay mortise and tenon door
- » Paint HDF door and drawer front with recessed MDF center panel
- » Stain Maple door and drawer front with recessed veneer center panel
- » ½" plywood sides, back, top and bottom
- » All wood corner blocks