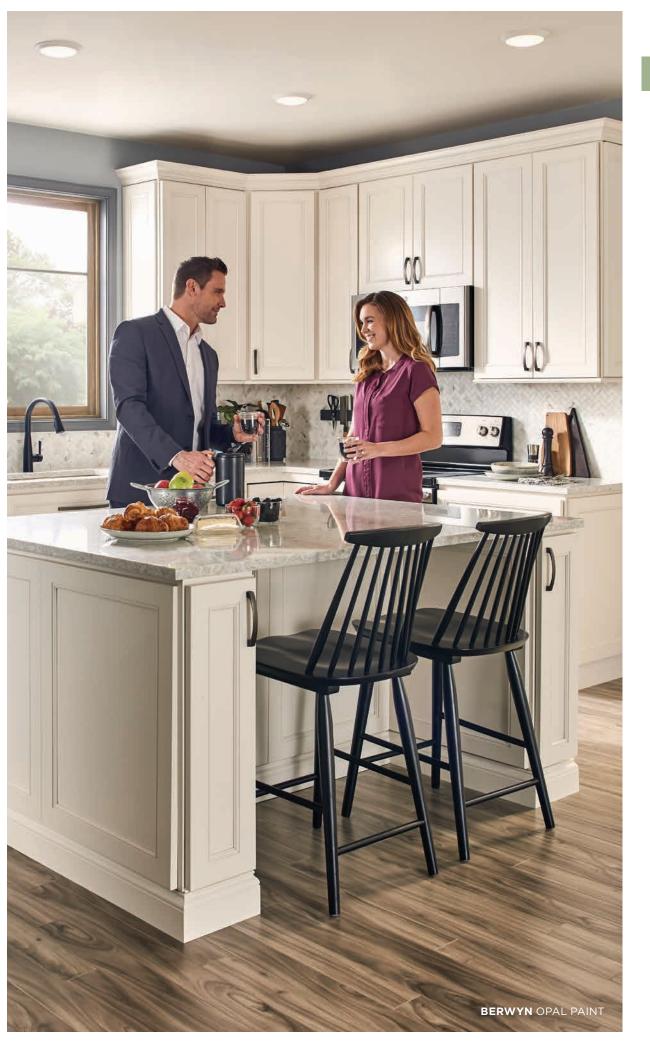

## BERWYN OPAL PAINT

## NEUTRAL TONE, NATURAL STYLE.

Berwyn combines tradition and elegance. This full overlay door is available exclusively in our Opal Paint, which combines the warmth of white with cool grey undertones.

Opal Paint