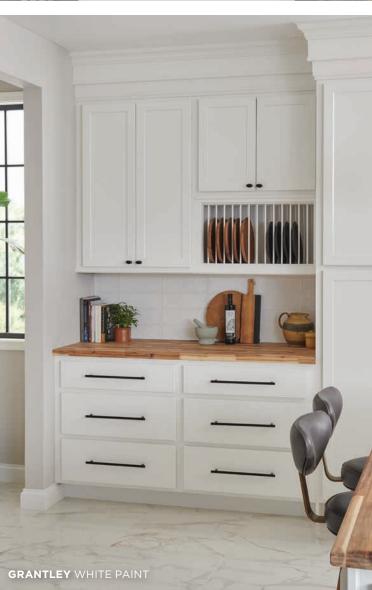

## A CLASSIC FOR ANY OCCASION.

A recessed panel door with a clean design that works with any style. The perfect backdrop to any aesthetic, Grantley is both neutral and versatile.

Pewter Paint

White Paint