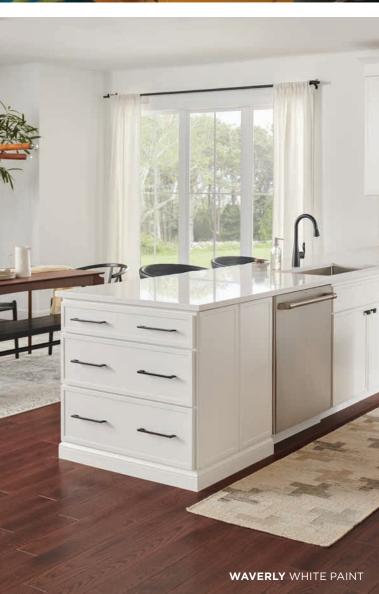

## LESS OFFERS **SO MUCH MORE.**

A slimmer profile and narrower side stiles give new Waverly cabinets just enough of the shaker tradition, but with a touch of elegance and simplicity that elevates the timeless style. Available in White Paint or Hazelnut Stain.

White Paint

Hazelnut Stain

Also available in 14 special order finishes. See page 25 to learn more about **WOLF CLASSIC™** COMPLEMENTS.

- » Full overlay mortise and tenon door
- » Paint HDF door and drawer front with recessed MDF center panel
- » Stain Maple door and drawer front with recessed veneer center panel
- » ½" plywood sides, back, top and bottom
- » All wood corner blocks