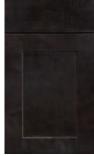

## BERWYN OPAL PAINT

## NEUTRAL TONE, NATURAL STYLE.

Berwyn combines tradition and elegance. This full overlay door is available exclusively in our Opal Paint, which combines the warmth of white with cool grey undertones.

Opal Paint