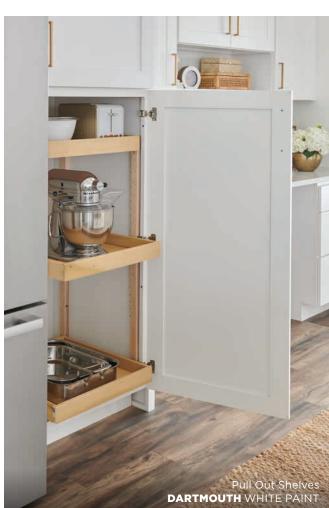

## **STORAGE SOLUTIONS.**A PLACE FOR EVERYTHING.

When designing Wolf Classic cabinets, we had both form and function in mind. From food storage to recycling, these simple solutions will make your space work hard for you.