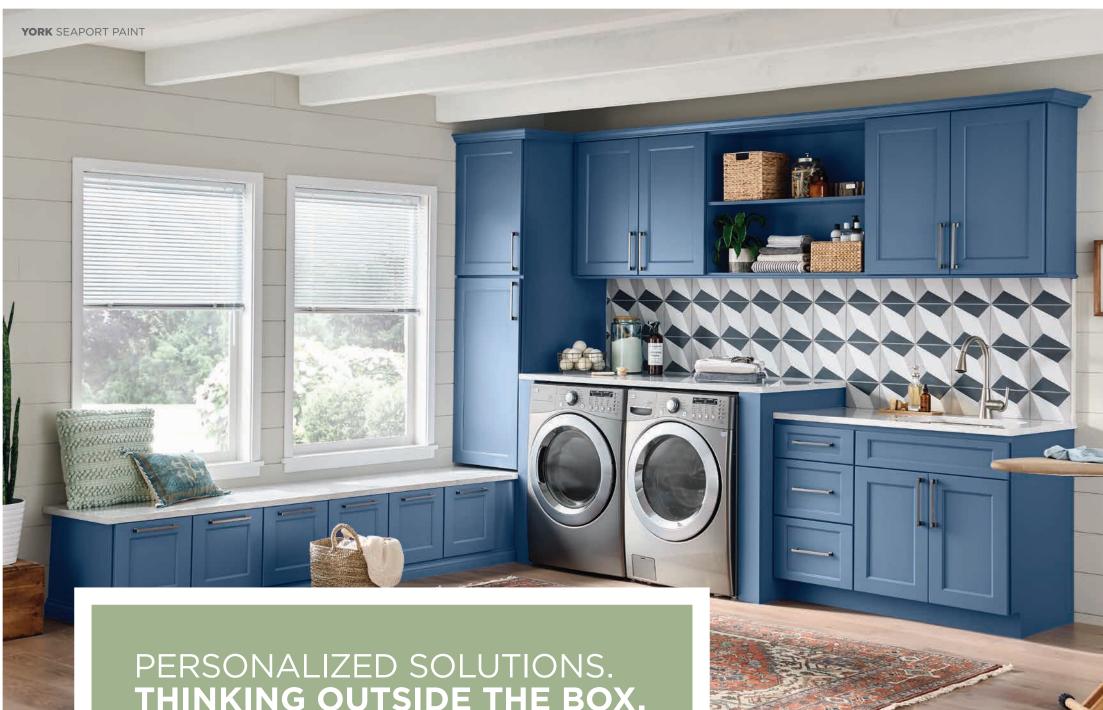

## **VERSATILITY** THAT'S JUST YOUR STYLE.

With clean lines and a classic look, York cabinets are a homeowner's dream. Available in a paint and stain finish, York cabinets make the perfect match for any design. Versatile, yes, but with enough detail to elevate the style of your space.

### THINKING OUTSIDE THE BOX.

#### **Personalized Solutions**

gives you more design flexibility with Wolf Classic cabinets so you can:

- Modify cabinets with more design options to meet the needs of your space and satisfy your unique style
- Add storage solutions, like pull-out organizers and tip-out trays, pre-installed, which ensures more precise and timesaving installation
- Select trending colors and color combinations through a wider variety of complementary paints, letting you add even more creative flair