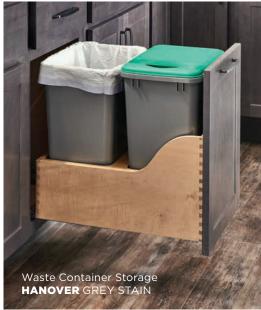

#### **Personalized Solutions**

gives you more design flexibility with Wolf Classic cabinets so you can:

- Modify cabinets with more design options to meet the needs of your space and satisfy your unique style
- Add storage solutions, like pull-out organizers and tip-out trays, pre-installed, which ensures more precise and timesaving installation
- Select trending colors and color combinations through a wider variety of complementary paints, letting you add even more creative flair

## **STORAGE SOLUTIONS.**A PLACE FOR EVERYTHING.

When designing Wolf Classic cabinets, we had both form and function in mind. From food storage to recycling, these simple solutions will make your space work hard for you.