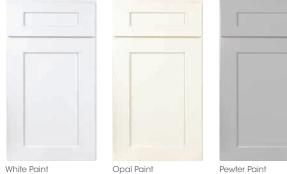

## A CLASSIC FOR ANY OCCASION.

A recessed panel door with a clean design that works with any style. The perfect backdrop to any aesthetic, Grantley is both neutral and versatile.

Pewter Paint

White Paint