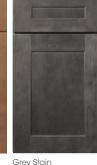

## VALUE THAT'S RICH IN CHARACTER.

Hanover is a refreshing style that will complement any design aesthetic. Available in our classic White Paint or popular Grey Stain, this transitional choice is simultaneously understated and loaded with character.

Vhite Paint

Grey Stain

Also available in 14 special order finishes. See page 25 to learn more about **WOLF CLASSIC™** COMPLEMENTS.

- » Standard overlay mortise and tenon door
- » Paint HDF door and drawer front with recessed MDF center panel
- » Stain Maple door and drawer front with recessed veneer center panel
- » ½" plywood sides, back, top and bottom
- » All wood corner blocks