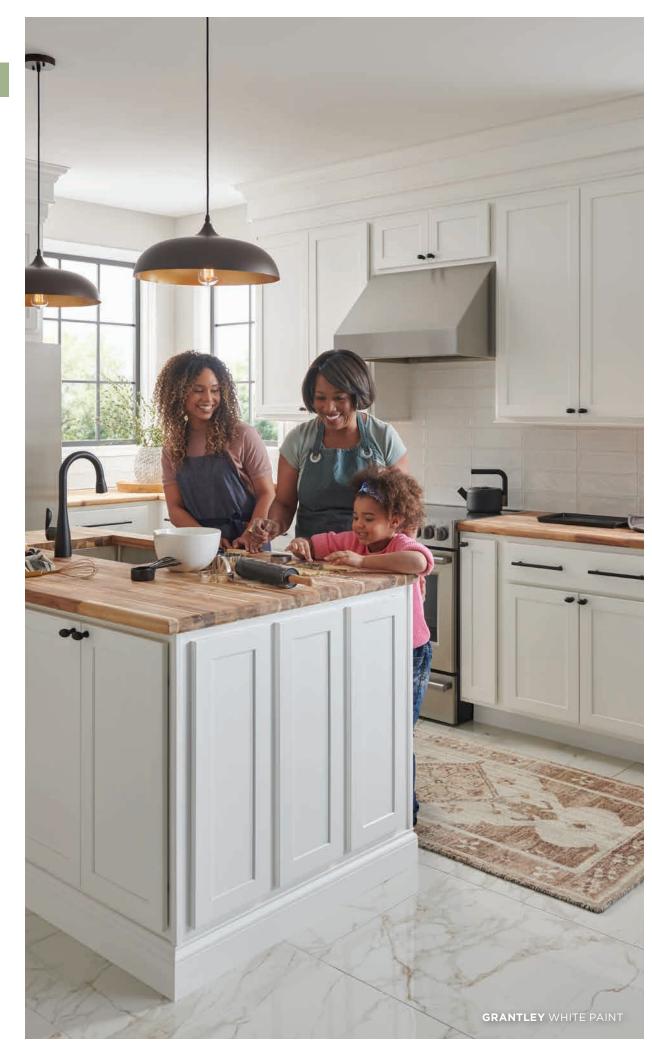

## A CLASSIC FOR ANY OCCASION.

A recessed panel door with a clean design that works with any style. The perfect backdrop to any aesthetic, Grantley is both neutral and versatile.

Pewter Paint

White Paint