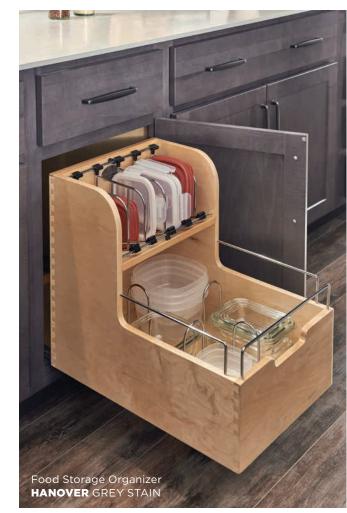

## **STORAGE SOLUTIONS.**A PLACE FOR EVERYTHING.

When designing Wolf Classic cabinets, we had both form and function in mind. From food storage to recycling, these simple solutions will make your space work hard for you.