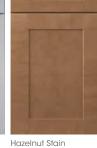

## LESS OFFERS **SO MUCH MORE.**

A slimmer profile and narrower side stiles give new Waverly cabinets just enough of the shaker tradition, but with a touch of elegance and simplicity that elevates the timeless style. Available in White Paint or Hazelnut Stain.

White Paint

Hazelnut Stain

Also available in 14 special order finishes. See page 25 to learn more about **WOLF CLASSIC™** COMPLEMENTS.

- » Full overlay mortise and tenon door
- » Paint HDF door and drawer front with recessed MDF center panel
- » Stain Maple door and drawer front with recessed veneer center panel
- » ½" plywood sides, back, top and bottom
- » All wood corner blocks