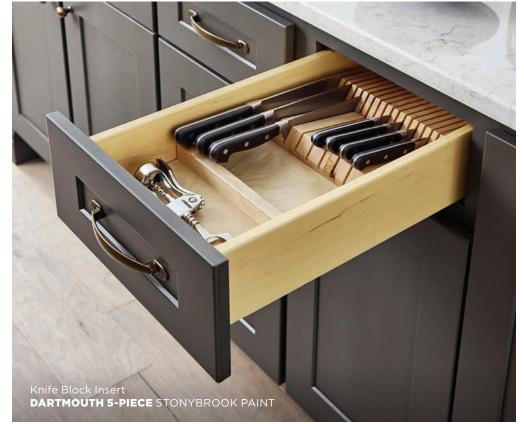

#### **DARTMOUTH 5-PIECE**

WAVERLY

White Paint

**BERWYN** 

YORK

Grey Stain

**HANOVER** 

White Paint

## THAT LITTLE **SOMETHING EXTRA.**

The popular and contemporary Dartmouth style offers a little added flair with 5-piece drawer fronts. Available in two different stains and two popular paints, these doors and drawers are sure to bring class and distinction to any room in your home.