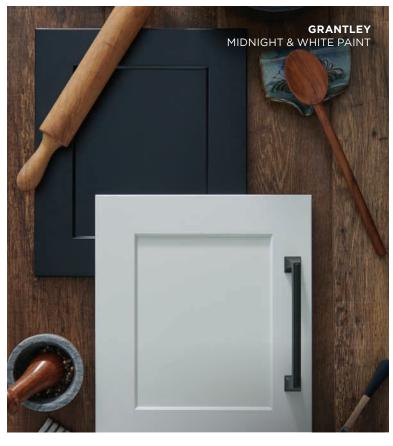

## A CLASSIC FOR ANY OCCASION.

A recessed panel door with a clean design that works with any style. The perfect backdrop to any aesthetic, Grantley is both neutral and versatile.

Pewter Paint

White Paint