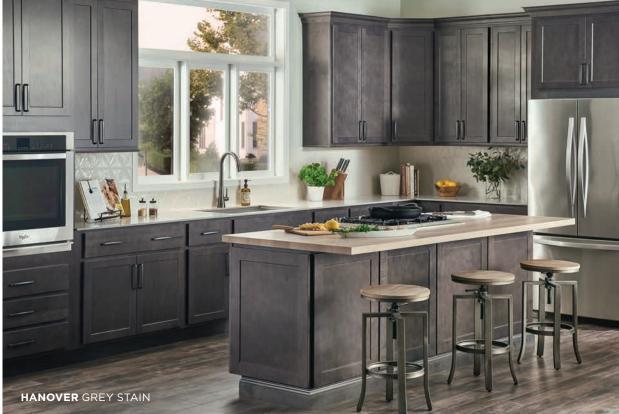

## VALUE THAT'S RICH IN CHARACTER.

Hanover is a refreshing style that will complement any design aesthetic. Available in our classic White Paint or popular Grey Stain, this transitional choice is simultaneously understated and loaded with character.

Vhite Paint

Grey Stain

Also available in 14 special order finishes. See page 25 to learn more about **WOLF CLASSIC™** COMPLEMENTS.

- » Standard overlay mortise and tenon door
- » Paint HDF door and drawer front with recessed MDF center panel
- » Stain Maple door and drawer front with recessed veneer center panel
- » ½" plywood sides, back, top and bottom
- » All wood corner blocks