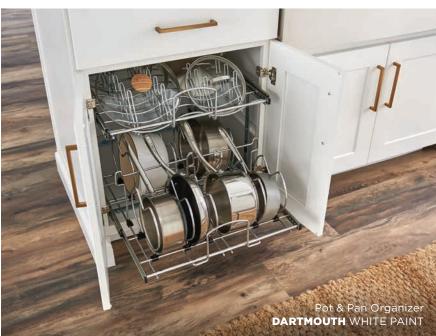

## **STORAGE SOLUTIONS.**A PLACE FOR EVERYTHING.

When designing Wolf Classic cabinets, we had both form and function in mind. From food storage to recycling, these simple solutions will make your space work hard for you.