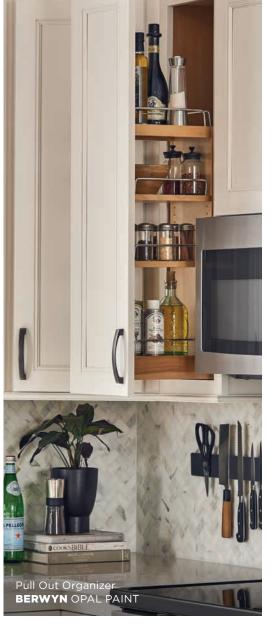

## BERWYN OPAL PAINT

## NEUTRAL TONE, NATURAL STYLE.

Berwyn combines tradition and elegance. This full overlay door is available exclusively in our Opal Paint, which combines the warmth of white with cool grey undertones.

Opal Paint

#### **Personalized Solutions**

gives you more design flexibility with Wolf Classic cabinets so you can:

- Modify cabinets with more design options to meet the needs of your space and satisfy your unique style
- Add storage solutions, like pull-out organizers and tip-out trays, pre-installed, which ensures more precise and timesaving installation
- Select trending colors and color combinations through a wider variety of complementary paints, letting you add even more creative flair

## **STORAGE SOLUTIONS.**A PLACE FOR EVERYTHING.

When designing Wolf Classic cabinets, we had both form and function in mind. From food storage to recycling, these simple solutions will make your space work hard for you.