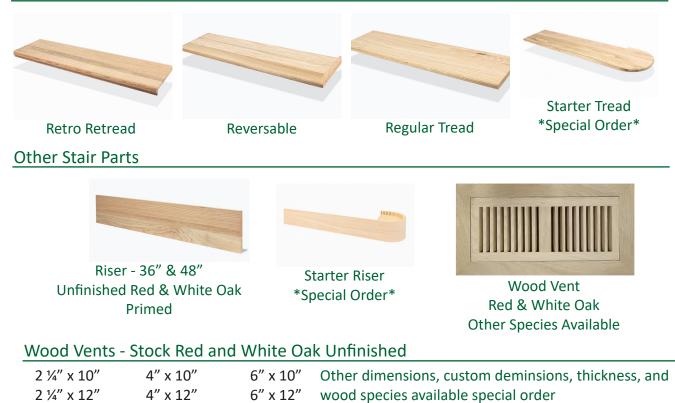

## Large Selection of Floor Mouldings, Wood Vents, and Stair Parts in Stock!

## Cut to Order Moulding - Red Oak, White Oak, Maple, Hickory, Pine

Carpet Binders Cove Stair Nosings Reducers Hearthstrip Reducer Overlap Reducers Scotia Mini Threshold Baby Threshold Medium Threshold

Large Baby Threshold Saddle Threshold T- Moulding

## Stick Moulding - Unfinished in Red Oak, White Oak Maple, Hickory, Pine

Unfinished Shoe Primed Shoe Painted Shoe Unfinished Quarter Round Primed Quarter Round Painted Quarter Round

Spline Prefinished Quarter Round

## Stair Treads - Stock Red and White Oak Unfinished - 36" and 48"