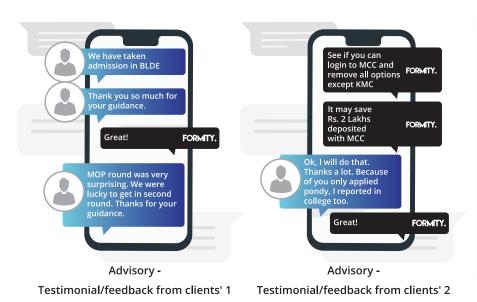

# Formity Information & Advisory

- Personalised Counselling Service
  - Clarity of the whole counselling process
  - Form filling
  - Advisory on what to do & what not to do. College selection order of colleges, how to do choice filling, etc.
  - Documents required
  - After selection service upgradation, refunds, etc.
  - Dedicated counsellor will be in touch personally to assist at every step of the counselling process

- Information We refer to all official websites of government & respective colleges
- Advisory Based on the profiling we've done

We collect & process our own data & information

• We're an independent organisation