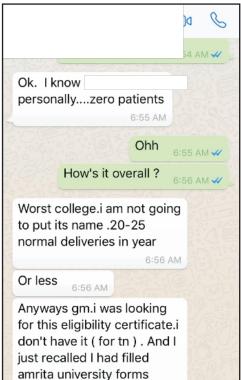

harge for Formity Information & Advisory - MBBS/MD/MS

General - INR 39,999 (inclusive of 18% GST)

NRI/NRI Sponsored/FN/Management - INR 49,999 (inclusive of 18% GST)

## Service Charge for Formity Information & Advisory - BDS/MDS

General - INR 19,999 (inclusive of 18% GST)

NRI/NRI Sponsored/FN/Management - INR 29, 999 (inclusive of 18% GST)

## Service Charge for Formity Information & Advisory - DM/MCh

INR 24,999 (inclusive of 18% GST)

Payment can be done online or into the company's account via cheque/fund transfer.

Payment is one time.

Payment is for the entire counseling session.

Payment is for one academic session.

Company account name - Formity Infotech (OPC) Pvt Ltd









Stay Updated via Social Media:





















































































































































































Stay Updated via Social Media:

Q in