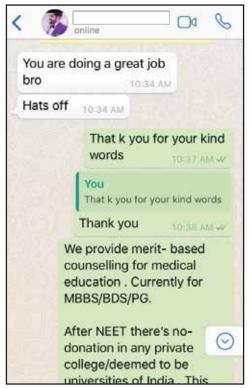

• We don't provide cut-offs

Results

Testimonial/feedback from clients' 2

Appreciation Letter Testimonial/feedback from clients' 2

Services offered are for MBBS, BDS, MDS, MD/MS & SS.