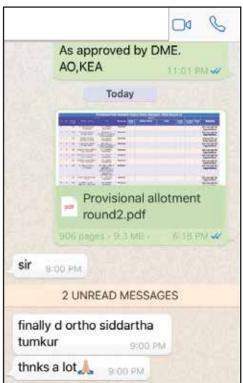

• We don't provide cut-offs

Results

Testimonial/feedback from clients' 2

Appreciation Letter Testimonial/feedback from clients' 2

Services offered are for MBBS, BDS, MDS, MD/MS & SS.