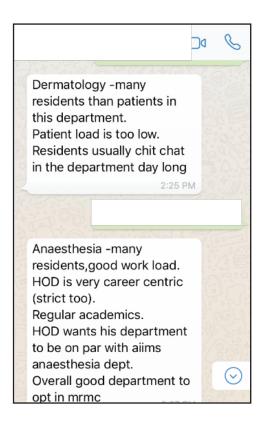

S.

## Service charge for Formity Information & Advisory - MBBS/MD/MS

General - INR 39,999 (inclusive of 18% GST)

NRI/NRI Sponsored/FN/Management - INR 49,999 (inclusive of 18% GST)

## Service Charge for Formity Information & Advisory - BDS/MDS

General - INR 19,999 (inclusive of 18% GST)

NRI/NRI Sponsored/FN/Management - INR 29, 999 (inclusive of 18% GST)

## Service Charge for Formity Information & Advisory - DM/MCh

INR 24,999 (inclusive of 18% GST)

Payment can be done online or into the company's account via cheque/fund transfer.

Payment is one time.

Payment is for the entire counseling session.

Payment is for one academic session.

Company account name - Formity Infotech (OPC) Pvt Ltd









Stay Updated via Social Media:





















































































































































































Stay Updated via Social Media:

Q in