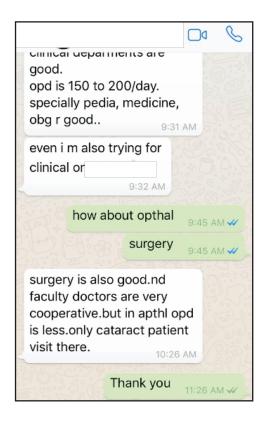

for Formity Information & Advisory - MBBS/MD/MS

General - INR 39,999 (inclusive of 18% GST)

NRI/NRI Sponsored/FN/Management - INR 49,999 (inclusive of 18% GST)

## Service Charge for Formity Information & Advisory - BDS/MDS

General - INR 19,999 (inclusive of 18% GST)

NRI/NRI Sponsored/FN/Management - INR 29, 999 (inclusive of 18% GST)

## Service Charge for Formity Information & Advisory - DM/MCh

INR 24,999 (inclusive of 18% GST)

Payment can be done online or into the company's account via cheque/fund transfer.

Payment is one time.

Payment is for the entire counseling session.

Payment is for one academic session.

Company account name - Formity Infotech (OPC) Pvt Ltd









Stay Updated via Social Media:





















































































































































































Stay Updated via Social Media:

Q in