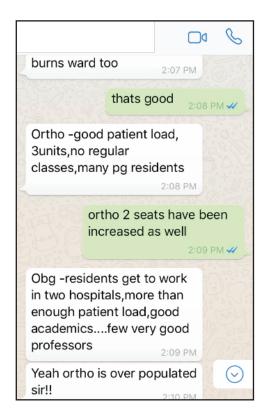

ce charge for Formity Information & Advisory - MBBS/MD/MS

General - INR 39,999 (inclusive of 18% GST)

NRI/NRI Sponsored/FN/Management - INR 49,999 (inclusive of 18% GST)

## Service Charge for Formity Information & Advisory - BDS/MDS

General - INR 19,999 (inclusive of 18% GST)

NRI/NRI Sponsored/FN/Management - INR 29, 999 (inclusive of 18% GST)

## Service Charge for Formity Information & Advisory - DM/MCh

INR 24,999 (inclusive of 18% GST)

Payment can be done online or into the company's account via cheque/fund transfer.

Payment is one time.

Payment is for the entire counseling session.

Payment is for one academic session.

Company account name - Formity Infotech (OPC) Pvt Ltd









Stay Updated via Social Media:





















































































































































































Stay Updated via Social Media:

Q in