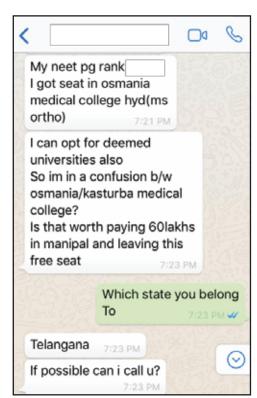

• We don't provide cut-offs

Results

Testimonial/feedback from clients' 2

Appreciation Letter Testimonial/feedback from clients' 2

Services offered are for MBBS, BDS, MDS, MD/MS & SS.