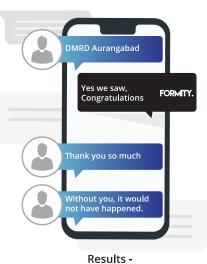

• We don't provide cut-offs

Results

Testimonial/feedback from clients' 2

Appreciation Letter Testimonial/feedback from clients' 2

Services offered are for MBBS, BDS, MDS, MD/MS & SS.