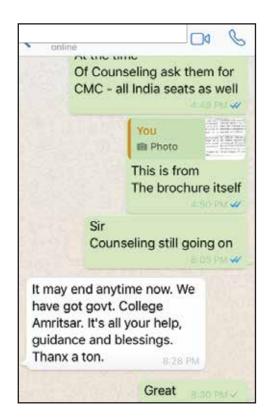

• We don't provide cut-offs

Results

Testimonial/feedback from clients' 2

Appreciation Letter Testimonial/feedback from clients' 2

Services offered are for MBBS, BDS, MDS, MD/MS & SS.