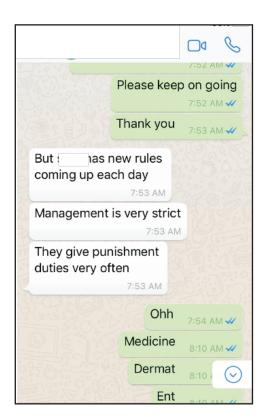

SS.

## Service charge for Formity Information & Advisory - MBBS/MD/MS

General - INR 39,999 (inclusive of 18% GST)

NRI/NRI Sponsored/FN/Management - INR 49,999 (inclusive of 18% GST)

## Service Charge for Formity Information & Advisory - BDS/MDS

General - INR 19,999 (inclusive of 18% GST)

NRI/NRI Sponsored/FN/Management - INR 29, 999 (inclusive of 18% GST)

## Service Charge for Formity Information & Advisory - DM/MCh

INR 24,999 (inclusive of 18% GST)

Payment can be done online or into the company's account via cheque/fund transfer.

Payment is one time.

Payment is for the entire counseling session.

Payment is for one academic session.

Company account name - Formity Infotech (OPC) Pvt Ltd









Stay Updated via Social Media:





















































































































































































Stay Updated via Social Media:

Q in