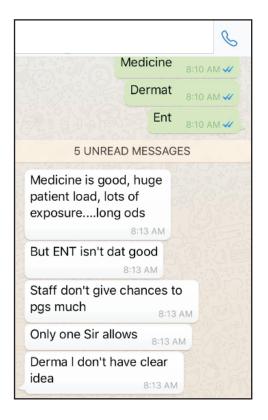

# Formity Information & Advisory

- Personalised Counselling Service
  - Clarity of the whole counselling process
  - Form filling
  - Advisory on what to do & what not to do. College selection order of colleges, how to do choice filling, etc.
  - Documents required
  - After selection service upgradation, refunds, etc.
  - Dedicated counsellor will be in touch personally to assist at every step of the counselling process

- Information We refer to all official websites of government & respective colleges
- Advisory Based on the profiling we've done

We collect & process our own data & information

• We're an independent organisation