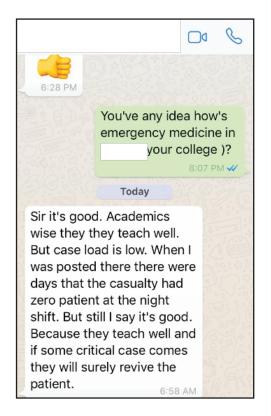

charge for Formity Information & Advisory - MBBS/MD/MS

General - INR 39,999 (inclusive of 18% GST)

NRI/NRI Sponsored/FN/Management - INR 49,999 (inclusive of 18% GST)

## Service Charge for Formity Information & Advisory - BDS/MDS

General - INR 19,999 (inclusive of 18% GST)

NRI/NRI Sponsored/FN/Management - INR 29, 999 (inclusive of 18% GST)

## Service Charge for Formity Information & Advisory - DM/MCh

INR 24,999 (inclusive of 18% GST)

Payment can be done online or into the company's account via cheque/fund transfer.

Payment is one time.

Payment is for the entire counseling session.

Payment is for one academic session.

Company account name - Formity Infotech (OPC) Pvt Ltd









Stay Updated via Social Media:





















































































































































































Stay Updated via Social Media:

Q in