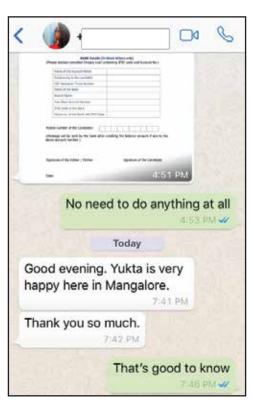

• We don't provide cut-offs

Results

Testimonial/feedback from clients' 2

Appreciation Letter Testimonial/feedback from clients' 2

Services offered are for MBBS, BDS, MDS, MD/MS & SS.