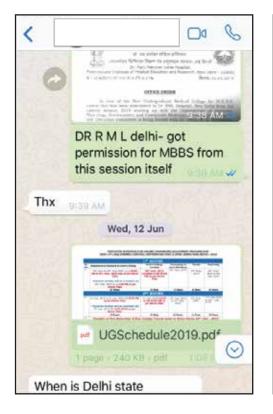

• We don't provide cut-offs

Results

Testimonial/feedback from clients' 2

Appreciation Letter Testimonial/feedback from clients' 2

Services offered are for MBBS, BDS, MDS, MD/MS & SS.