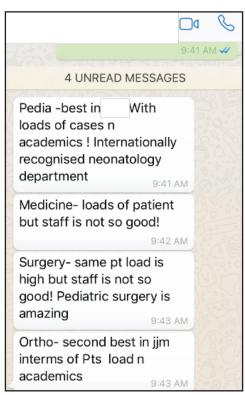

r Formity Information & Advisory - MBBS/MD/MS

General - INR 39,999 (inclusive of 18% GST)

NRI/NRI Sponsored/FN/Management - INR 49,999 (inclusive of 18% GST)

## Service Charge for Formity Information & Advisory - BDS/MDS

General - INR 19,999 (inclusive of 18% GST)

NRI/NRI Sponsored/FN/Management - INR 29, 999 (inclusive of 18% GST)

## Service Charge for Formity Information & Advisory - DM/MCh

INR 24,999 (inclusive of 18% GST)

Payment can be done online or into the company's account via cheque/fund transfer.

Payment is one time.

Payment is for the entire counseling session.

Payment is for one academic session.

Company account name - Formity Infotech (OPC) Pvt Ltd









Stay Updated via Social Media:





















































































































































































Stay Updated via Social Media:

Q in