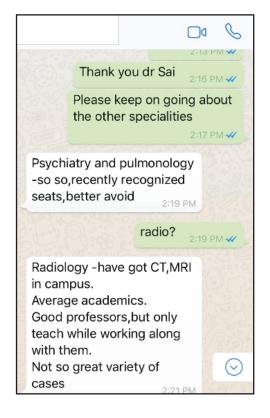

ervice charge for Formity Information & Advisory - MBBS/MD/MS

General - INR 39,999 (inclusive of 18% GST)

NRI/NRI Sponsored/FN/Management - INR 49,999 (inclusive of 18% GST)

## Service Charge for Formity Information & Advisory - BDS/MDS

General - INR 19,999 (inclusive of 18% GST)

NRI/NRI Sponsored/FN/Management - INR 29, 999 (inclusive of 18% GST)

## Service Charge for Formity Information & Advisory - DM/MCh

INR 24,999 (inclusive of 18% GST)

Payment can be done online or into the company's account via cheque/fund transfer.

Payment is one time.

Payment is for the entire counseling session.

Payment is for one academic session.

Company account name - Formity Infotech (OPC) Pvt Ltd









Stay Updated via Social Media:





















































































































































































Stay Updated via Social Media:

Q in