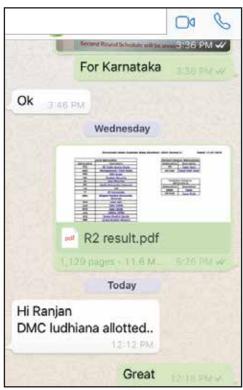

• We don't provide cut-offs

Results

Testimonial/feedback from clients' 2

Appreciation Letter Testimonial/feedback from clients' 2

Services offered are for MBBS, BDS, MDS, MD/MS & SS.