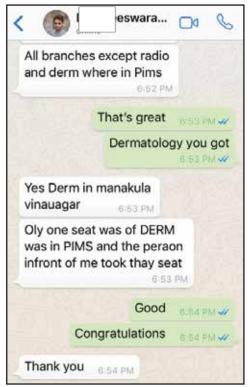

• We don't provide cut-offs

Results

Testimonial/feedback from clients' 2

Appreciation Letter Testimonial/feedback from clients' 2

Services offered are for MBBS, BDS, MDS, MD/MS & SS.