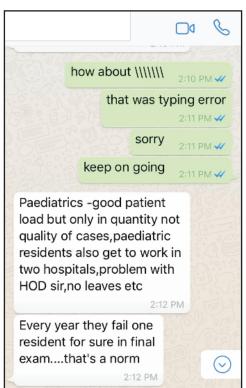

vice charge for Formity Information & Advisory - MBBS/MD/MS

General - INR 39,999 (inclusive of 18% GST)

NRI/NRI Sponsored/FN/Management - INR 49,999 (inclusive of 18% GST)

## Service Charge for Formity Information & Advisory - BDS/MDS

General - INR 19,999 (inclusive of 18% GST)

NRI/NRI Sponsored/FN/Management - INR 29, 999 (inclusive of 18% GST)

## Service Charge for Formity Information & Advisory - DM/MCh

INR 24,999 (inclusive of 18% GST)

Payment can be done online or into the company's account via cheque/fund transfer.

Payment is one time.

Payment is for the entire counseling session.

Payment is for one academic session.

Company account name - Formity Infotech (OPC) Pvt Ltd









Stay Updated via Social Media:





















































































































































































Stay Updated via Social Media:

Q in