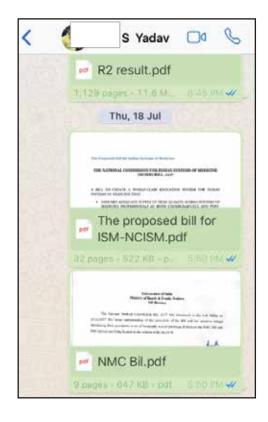

• We don't provide cut-offs

Results

Testimonial/feedback from clients' 2

Appreciation Letter Testimonial/feedback from clients' 2

Services offered are for MBBS, BDS, MDS, MD/MS & SS.