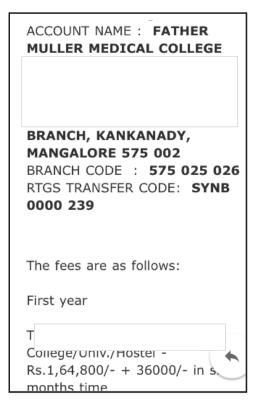

rge for Formity Information & Advisory - MBBS/MD/MS

General - INR 39,999 (inclusive of 18% GST)

NRI/NRI Sponsored/FN/Management - INR 49,999 (inclusive of 18% GST)

## Service Charge for Formity Information & Advisory - BDS/MDS

General - INR 19,999 (inclusive of 18% GST)

NRI/NRI Sponsored/FN/Management - INR 29, 999 (inclusive of 18% GST)

## Service Charge for Formity Information & Advisory - DM/MCh

INR 24,999 (inclusive of 18% GST)

Payment can be done online or into the company's account via cheque/fund transfer.

Payment is one time.

Payment is for the entire counseling session.

Payment is for one academic session.

Company account name - Formity Infotech (OPC) Pvt Ltd









Stay Updated via Social Media:





















































































































































































Stay Updated via Social Media:

Q in