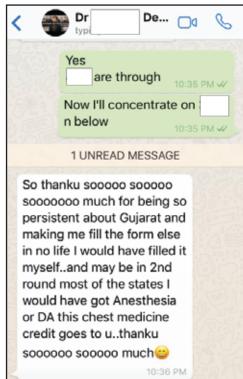

• We don't provide cut-offs

Results

Testimonial/feedback from clients' 2

Appreciation Letter Testimonial/feedback from clients' 2

Services offered are for MBBS, BDS, MDS, MD/MS & SS.