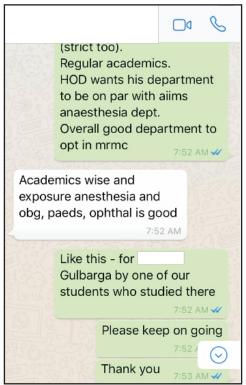

# Formity Information & Advisory

- Personalised Counselling Service
  - Clarity of the whole counselling process
  - Form filling
  - Advisory on what to do & what not to do. College selection order of colleges, how to do choice filling, etc.
  - Documents required
  - After selection service upgradation, refunds, etc.
  - Dedicated counsellor will be in touch personally to assist at every step of the counselling process

- Information We refer to all official websites of government & respective colleges
- Advisory Based on the profiling we've done

We collect & process our own data & information

• We're an independent organisation