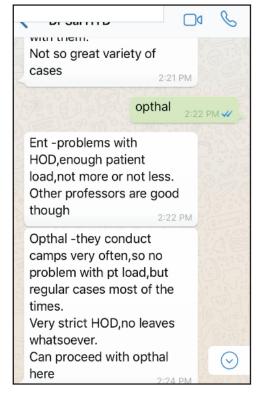

## Service charge for Formity Information & Advisory - MBBS/MD/MS

General - INR 39,999 (inclusive of 18% GST)

NRI/NRI Sponsored/FN/Management - INR 49,999 (inclusive of 18% GST)

## Service Charge for Formity Information & Advisory - BDS/MDS

General - INR 19,999 (inclusive of 18% GST)

NRI/NRI Sponsored/FN/Management - INR 29, 999 (inclusive of 18% GST)

## Service Charge for Formity Information & Advisory - DM/MCh

INR 24,999 (inclusive of 18% GST)

Payment can be done online or into the company's account via cheque/fund transfer.

Payment is one time.

Payment is for the entire counseling session.

Payment is for one academic session.

Company account name - Formity Infotech (OPC) Pvt Ltd









Stay Updated via Social Media:





















































































































































































Stay Updated via Social Media:

Q in