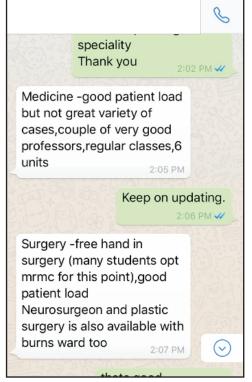

## Service charge for Formity Information & Advisory - MBBS/MD/MS

General - INR 39,999 (inclusive of 18% GST)

NRI/NRI Sponsored/FN/Management - INR 49,999 (inclusive of 18% GST)

## Service Charge for Formity Information & Advisory - BDS/MDS

General - INR 19,999 (inclusive of 18% GST)

NRI/NRI Sponsored/FN/Management - INR 29, 999 (inclusive of 18% GST)

## Service Charge for Formity Information & Advisory - DM/MCh

INR 24,999 (inclusive of 18% GST)

Payment can be done online or into the company's account via cheque/fund transfer.

Payment is one time.

Payment is for the entire counseling session.

Payment is for one academic session.

Company account name - Formity Infotech (OPC) Pvt Ltd









Stay Updated via Social Media:





















































































































































































Stay Updated via Social Media:

Q in