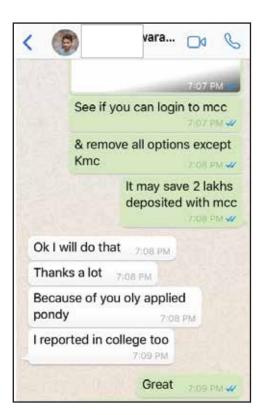

• We don't provide cut-offs

Results

Testimonial/feedback from clients' 2

Appreciation Letter Testimonial/feedback from clients' 2

Services offered are for MBBS, BDS, MDS, MD/MS & SS.