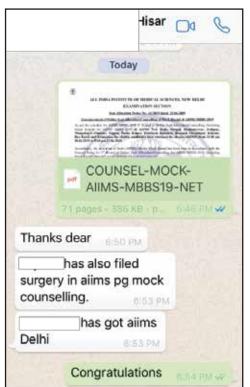

• We don't provide cut-offs

Results

Testimonial/feedback from clients' 2

Appreciation Letter Testimonial/feedback from clients' 2

Services offered are for MBBS, BDS, MDS, MD/MS & SS.