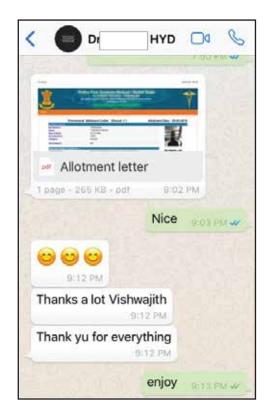

• We don't provide cut-offs

Results

Testimonial/feedback from clients' 2

Appreciation Letter Testimonial/feedback from clients' 2

Services offered are for MBBS, BDS, MDS, MD/MS & SS.