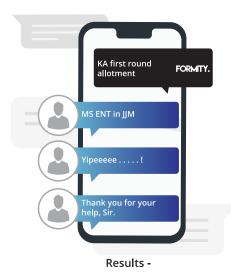

• We don't provide cut-offs

Results

Testimonial/feedback from clients' 2

Appreciation Letter Testimonial/feedback from clients' 2

Services offered are for MBBS, BDS, MDS, MD/MS & SS.