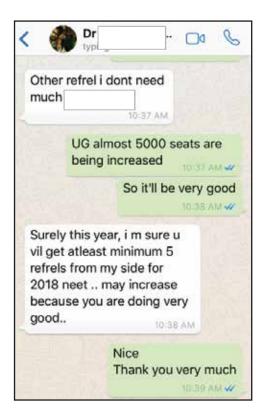

• We don't provide cut-offs

Results

Testimonial/feedback from clients' 2

Appreciation Letter Testimonial/feedback from clients' 2

Services offered are for MBBS, BDS, MDS, MD/MS & SS.