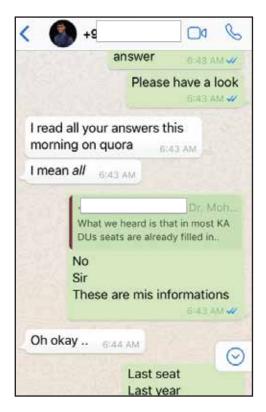

# Formity Information & Advisory

- Personalised Counselling Service
  - Clarity of the whole counselling process
  - Form filling
  - Advisory on what to do & what not to do. College selection order of colleges, how to do choice filling, etc.
  - Documents required
  - After selection service upgradation, refunds, etc.
  - Dedicated counsellor will be in touch personally to assist at every step of the counselling process

- Information We refer to all official websites of government & respective colleges
- Advisory Based on the profiling we've done

We collect & process our own data & information

• We're an independent organisation