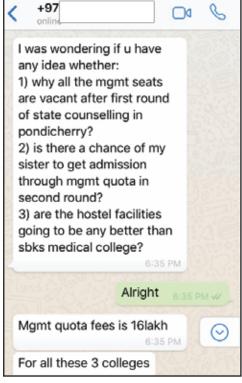

# Formity Information & Advisory

- Personalised Counselling Service
  - Clarity of the whole counselling process
  - Form filling
  - Advisory on what to do & what not to do. College selection order of colleges, how to do choice filling, etc.
  - Documents required
  - After selection service upgradation, refunds, etc.
  - Dedicated counsellor will be in touch personally to assist at every step of the counselling process

- Information We refer to all official websites of government & respective colleges
- Advisory Based on the profiling we've done

We collect & process our own data & information

• We're an independent organisation