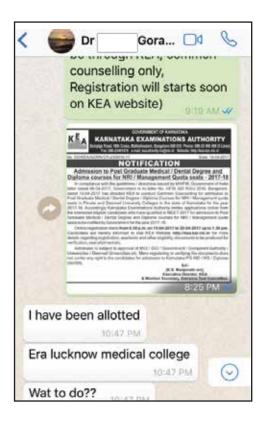

• We don't provide cut-offs

Results

Testimonial/feedback from clients' 2

Appreciation Letter Testimonial/feedback from clients' 2

Services offered are for MBBS, BDS, MDS, MD/MS & SS.