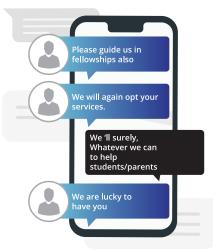

• We don't provide cut-offs

Results

Testimonial/feedback from clients' 2

Appreciation Letter Testimonial/feedback from clients' 2

Services offered are for MBBS, BDS, MDS, MD/MS & SS.