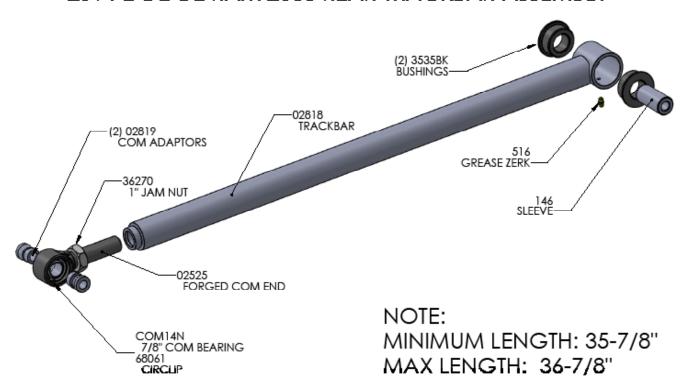

#### INSTALLATION INSTRUCTIONS

- 1. Park vehicle on clean flat and level surface.
- 2. Block the rear wheels for safety.
- Disconnect the rear trackbar hardware, remove the stock trackbar, retain all hardware.
- 4. Adjust trackbar to desired length. The trackbar can be adjusted down to the measurement shown. The minimum length is very close to the stock trackbar, minor adjustment of the length may be required to center the axle.
- Grease bushings and sleeves and install into the trackbar.
  Install grease zerk. Lightly grease and install the COM bearing adaptors into the COM bearing.
- Install the trackbar into the truck with factory hardware. The bushing end of the trackbar goes up at the frame. Tighten to 95 ft-lbs. Square up the forged COM bearing housing to the mounting bracket and securely lock off the jam nut.
- Check for clearance between the trackbar and brake lines, the brake lines may need to be formed to clear the oversized trackbar. Also, ensure there will adequate clearance to the differential cover if aftermarket cover is installed.
- 8. Grease the trackbar. Recheck all hardware for proper torque. Check again after 500 miles. Check again at maintenance intervals, especially the 1" jam nut.

| Box Kit |     |                    |
|---------|-----|--------------------|
| Part #  | Qty | Description        |
| 02818   | 1   | Rear Track Bar     |
| 02525   | 1   | Forged COM Housing |
| 36270   | 1   | 1" Jam Nut         |
| COM14N  | 1   | 7/8" COM Bearing   |
| 68061   | 1   | Circlip            |
| B1145   | 1   | Bag Kit            |
| 02819   | 2   | Com Adapter        |
| 3535BK  | 2   | Bushing            |
| 146     | 1   | Sleeve             |
| 516     | 1   | Grease Fitting     |

## 2014 DODGE RAM 2500 REAR TRACKBAR ASSEMBLY