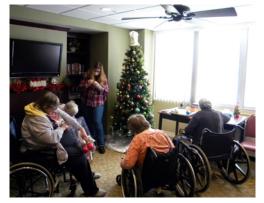

### Letter from our Activity Director Happy New Year and welcome to 2023 everyone!! by St. Joseph's church. to all for making this external

Early December has welcomed us with cooler weather along with offers of people to come visit ECC and to brighten our days with our favorite Christmas songs. Our residents were able to decorate their own Christmas cookies, some had very creative cookies. Everyone had a great time at our annual Christmas party which was held on December 22. Music was provided by Ray O (Thank you Ray). Santa sent his elves to help pass out gifts which were provided by St. Joseph's church. Thank you to all for making this extra special for our residents. Mary and our dietary staff provided us with lots of goodies, our residents enjoyed pickled herring, shrimp dip, BBQ meatballs, cookies, fudge, and many more yummy treats.

# **Activity Photo Highlights**

Always so much fun to decorate the boards.

Good job Joanne!! Thank you!

We love to decorate at the ECC