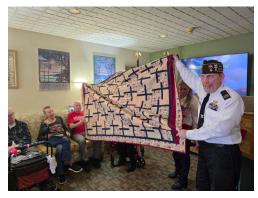

season complete?
On December 12, bake up some fun on Gingerbread House Day!

Whether it's home-baked, a purchased kit, or made with graham crackers designing a tasty cottage can make for a fun and satisfying day.

Want to involve more friends and family in the fun? Take part in a local gingerbread house competition or hold one of your own! Share a picture of your tasty, architectural creation with friends on social media so everyone can enjoy it! Let your social media family decide the winner by asking them to cast their votes.

Fun Tip: Unsure what kind of gingerbread house to make?
Try to recreate a local or famous architectural landmark with gingerbread.



## WiCAL

Wisconsin Center for Assisted Living

Newsletter Production by PorterOneDesign.com

#### **MORE PHOTO HIGHLIGHTS**