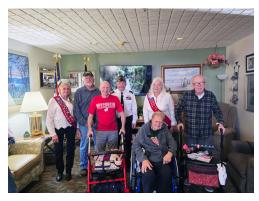

nter season complete?
On December 12, bake up some fun on Gingerbread House Day!

Whether it's home-baked, a purchased kit, or made with graham crackers designing a tasty cottage can make for a fun and satisfying day.

Want to involve more friends and family in the fun? Take part in a local gingerbread house competition or hold one of your own! Share a picture of your tasty, architectural creation with friends on social media so everyone can enjoy it! Let your social media family decide the winner by asking them to cast their votes.

Fun Tip: Unsure what kind of gingerbread house to make?
Try to recreate a local or famous architectural landmark with gingerbread.



## WiCAL

Wisconsin Center for Assisted Living

Newsletter Production by PorterOneDesign.com

#### **MORE PHOTO HIGHLIGHTS**