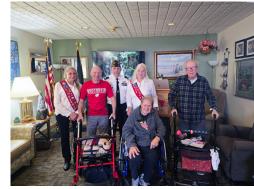

er season complete?
On December 12, bake up some fun on Gingerbread House Day!

Whether it's home-baked, a purchased kit, or made with graham crackers designing a tasty cottage can make for a fun and satisfying day.

Want to involve more friends and family in the fun? Take part in a local gingerbread house competition or hold one of your own! Share a picture of your tasty, architectural creation with friends on social media so everyone can enjoy it! Let your social media family decide the winner by asking them to cast their votes.

Fun Tip: Unsure what kind of gingerbread house to make?
Try to recreate a local or famous architectural landmark with gingerbread.



## WiCAL

Wisconsin Center for Assisted Living

Newsletter Production by PorterOneDesign.com

#### **MORE PHOTO HIGHLIGHTS**