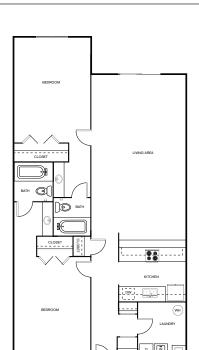

# **LEASING OFFICE**

1100 PIPPIN DRIVE MARY ESTHER, FL 32569

#### **HOURS**

Mon 9:00AM - 6:00PM Tue 9:00AM - 6:00PM Wed 9:00AM - 6:00PM Thu 9:00AM - 6:00PM Fri 9:00AM - 6:00PM

Sat **CLOSED CLOSED** Sun



# **PARKING**

#### **PARKING TYPE**

OTHER

#### PARKING ASSIGNMENT

NO

\*Contact our leasing office for parking policy



# PET POLICY

#### **PETS ALLOWED**

✓ YES

## PET POLICY TYPE

CAT, DOG, FISH

#### **MAX PETS**

2



**B1** 

2 BEDROOM, 2 BATH **SQ FT:** 1,100 SQ FT

## **APARTMENT FEATURES**

- ✓ Water Access\*
- ✓ Waterfront Views\*
- Extra Windows\*
- ✓ Corner Apartment\*
- ✓ Washer & Dryer Connections
- ✓ Overhead Lighting
- ✓ Air Conditioning

\*Available in select units

## **COMMUNITY FEATURES**

- ✓ Beautiful Renovations Underway
- Pet Friendly
- ✓ On-Site Maintenance
- ✓ On-Site Management
- ✓ Online Resident Portal