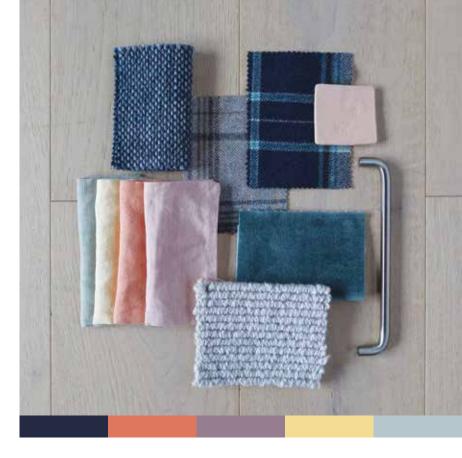

## **Ecle** di

This trend involves a collage of different colours and patterns that come together in furnishings to provide an eccentric take on interior design. Drawing from the subtle beauty of soft pastels and the bold richness of bright mid-tones, eclectic collage integrates a handcrafted, artistic approach to interior design.

Succeeding in projecting this trend into your space is the use of patterns along with contrasting colours in unusual combinations. Trial with collages of different textures and patterns, combining ditsy botanical outlines with bold geometric patterns. Textiles offer the opportunity to enhance this trend through embroidery, quilting, and patchwork.

## HOW TO INTRODUCE A COLLAGE OF PASTELS INTO YOUR HOME

The Eclectic Collage trend is about experimenting with colours, patterns and textures, while still maintaining a sense of sophistication and elegance. Feltex's luxurious wool carpet will help to achieve this by providing another layer of colour and texture into your space, our range of carpets to choose from will act as a fifth wall.

## An eccentric, handcrafted, artistic approach to interior design.

By embracing the unexpected and the unconventional, you can create a unique and personalised space that is both inviting and stylish. Try it with different combinations and different materials to make this trend your own.