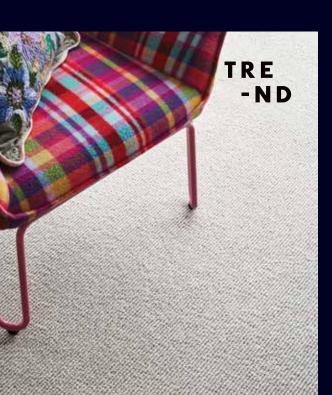

## **Ecle** di

This trend involves a collage of different colours and patterns that come together in furnishings to provide an eccentric take on interior design. Drawing from the subtle beauty of soft pastels and the bold richness of bright mid-tones, eclectic collage integrates a handcrafted, artistic approach to interior design.

Succeeding in projecting this trend into your space is the use of patterns along with contrasting colours in unusual combinations. Trial with collages of different textures and patterns, combining ditsy botanical outlines with bold geometric patterns. Textiles offer the opportunity to enhance this trend through embroidery, quilting, and patchwork.

## HOW TO INTRODUCE A COLLAGE OF PASTELS INTO YOUR HOME

The Eclectic Collage trend is about experimenting with colours, patterns and textures, while still maintaining a sense of sophistication and elegance. Feltex's luxurious wool carpet will help to achieve this by providing another layer of colour and texture into your space, our range of carpets to choose from will act as a fifth wall.

## An eccentric, handcrafted, artistic approach to interior design.

By embracing the unexpected and the unconventional, you can create a unique and personalised space that is both inviting and stylish. Try it with different combinations and different materials to make this trend your own.