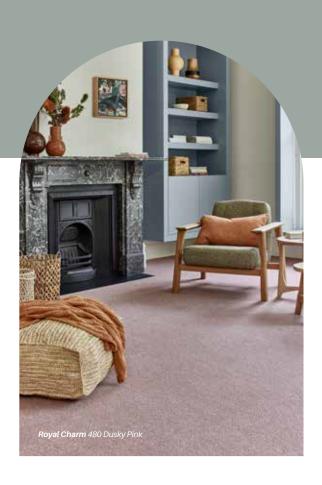

## **Promote Haven Hues at Home**

Triexta carpet effortlessly weaves into the Haven Hues colour palette, offering a diverse range that aligns seamlessly with Haven Hues' captivating colour story. For an elevated choice, consider the neutral shades of wool carpet, a natural fibre that provides depth, dimension and insulation to a space.