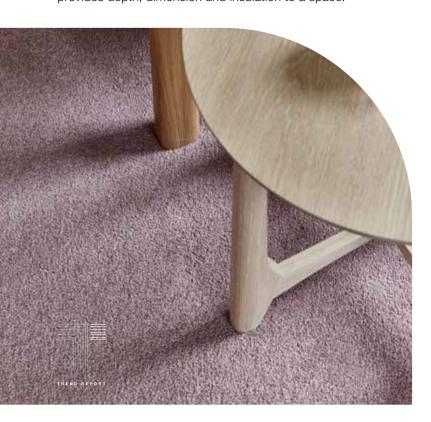

## Haven Hues

A timeless aesthetic that balances nostalgia with a contemporary sensibility.

Haven Hues is a captivating interior design trend with a quietly familiar colour story. This trend focuses on embracing nourishing greens, warm browns, and tinted neutrals, creating a palette that speaks to the essence of wellness and draws inspiration from the great outdoors.

While retro references continue to be important in design, the haven hues trend introduces a subdued quality to these references. The colour palette takes inspiration from the past but shifts towards more muted and calming tones.

## **Cosy Palette**

The paramount aspect of this trend is the use of cosy hues that evoke a sense of comfort and belonging. The chosen colours, including earthy greens and warm browns, play a crucial role in establishing an inviting atmosphere within interior spaces.