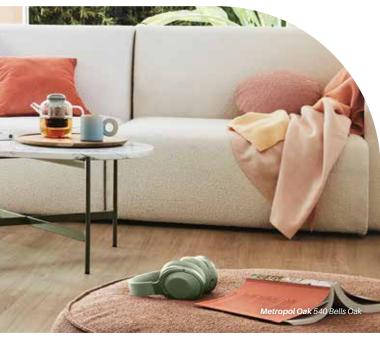

#### **Relaxation in Every Room**

To unwind, find focus and relieve stress, we can create cosy spaces with soft furnishings to encourage comfort and calm. Finding light filled seating nooks can provide a sense of enclosure and stillness.

### **Barely-There Tints**

Soft shades of pastel contribute to a tranquil ambience. You can achieve this by incorporating washed out hues, such as peach, pale yellow and blush.