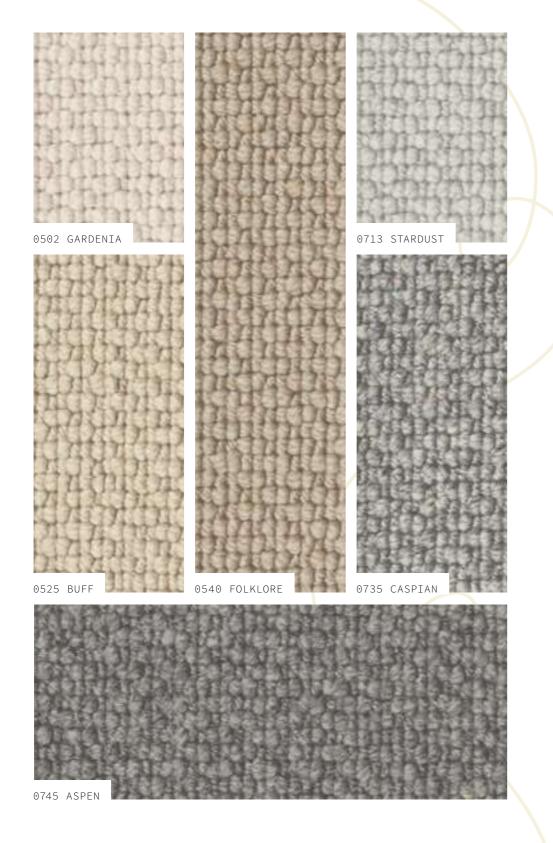

COASTAL MIST

0740 CASPIAN GREY 0780 ASPEN SUMMIT

Beautiful, all-loop-wool carpet designed to revitalize your home.

A neutral palette of New Zealand wool perfect for any home.

0560 MINERAL

0720 SLATE

0760 GUNMETAL