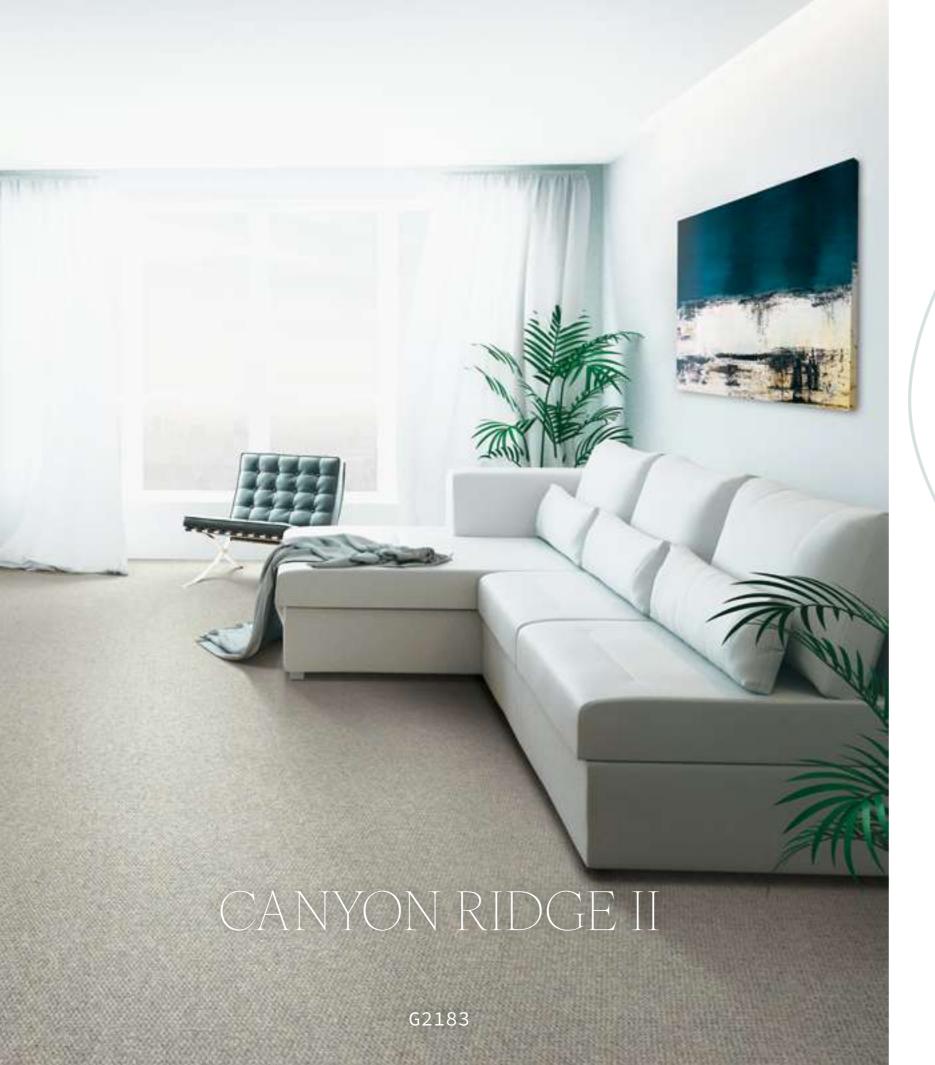

ARE NECESSITIES



0910 CREWELWORK 2022

0960 BOARDWALK

184.74

G2199







Uniquely made to create a standout space with delightful textures.







0830 COASTAL



## TEXTURAL DELIGHT

G2185



# TIBURON II

G2184

0720 SLATE



TEXTURED LOOP



0750 COSMOPOLITAN



Made of New Zealand wool and crafted to inspire any room of the home.







Bringing comfort with ease to your desired space using New Zealand wool.



TONEER





0740 SMOKED PEARL 0730 CORDUROY



SANDBAR 0550 HONEYCOME 0745 ROCKY



A modern and chic choice with loop New Zealand wool.







Classic and chic loop designed to elevate your space.





0730 MOONSTONE Par and





SWEET BRIAR



COASTAL MIST







0740 CASPIAN GREY 0780 ASPEN SUMMIT



Beautiful, all-loop-wool carpet designed to revitalize your home.







A neutral palette of New Zealand wool perfect for any home.





0560 MINERAL



0720 SLATE

0760 GUNMETAL





TEXTURED LOOP





Discover timeless beauty with this classic loop style in heathered hues.

### 0310 CREMORA

### 0555 GREYSTONE

0725 BELVEDERE

#### 0502 SOFT GLOW

#### 0700 GLAZE

0730 POLISHED PEWTER



0711 DESERT

. .

G2205



Versatile and welcoming with its pattern and array of colors, suitable for various settings.







0530 CHAMOIS



STATE OF





20 12 0720 QUARTZ 0730 MORTAR



0

70170







0851 TEMPTATION

272



This stunning loop pattern offers unbeatable comfort.







0785 FILIGREE







LUXURIOUS COMFORT ALL YEAR ROUND

Exquisite interiors begin with perfect flooring. Proudly designed and made in New Zealand with farm-sourced wool, our carpet combin