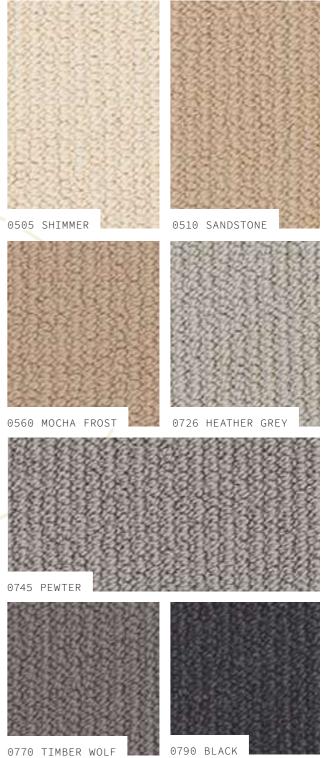

TEXTURED LOOP

Discover timeless beauty with this classic loop style in heathered hues.

### 0310 CREMORA

### 0555 GREYSTONE

0725 BELVEDERE

#### 0502 SOFT GLOW

#### 0700 GLAZE

0730 POLISHED PEWTER

0711 DESERT

. .

G2205

Versatile and welcoming with its pattern and array of colors, suitable for various settings.

0530 CHAMOIS

STATE OF

20 12 0720 QUARTZ 0730 MORTAR

0

70170

0851 TEMPTATION

272

This stunning loop pattern offers unbeatable comfort.

0785 FILIGREE

LUXURIOUS COMFORT ALL YEAR ROUND