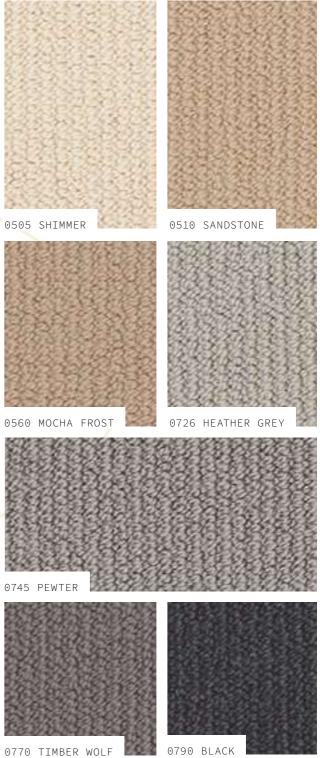

TEXTURED LOOP

Discover timeless beauty with this classic loop style in heathered hues.

### 0310 CREMORA

### 0555 GREYSTONE

0725 BELVEDERE

#### 0502 SOFT GLOW

#### 0700 GLAZE

0730 POLISHED PEWTER

0711 DESERT

. .

G2205

Versatile and welcoming with its pattern and array of colors, suitable for various settings.

0530 CHAMOIS

STATE OF

20 12 0720 QUARTZ 0730 MORTAR

0

70170

0851 TEMPTATION

272

This stunning loop pattern offers unbeatable comfort.

0785 FILIGREE

LUXURIOUS COMFORT ALL YEAR ROUND