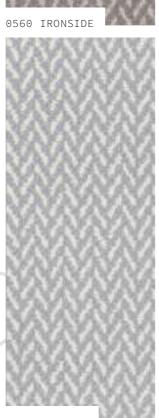

COASTAL MIST

0740 CASPIAN GREY 0780 ASPEN SUMMIT

Beautiful, all-loop-wool carpet designed to revitalize your home.

A neutral palette of New Zealand wool perfect for any home.

0560 MINERAL

0720 SLATE

0760 GUNMETAL