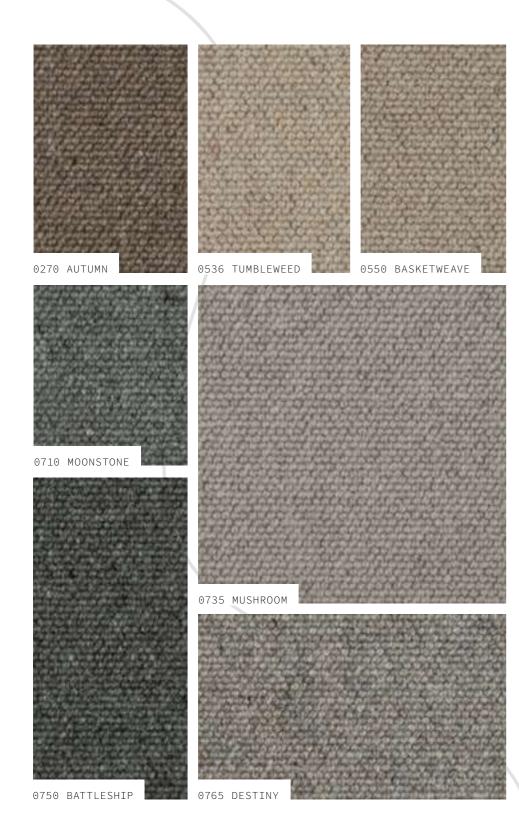

### 0310 CREMORA

### 0555 GREYSTONE

0725 BELVEDERE

#### 0502 SOFT GLOW

#### 0700 GLAZE

0730 POLISHED PEWTER

0711 DESERT

. .

G2205

Versatile and welcoming with its pattern and array of colors, suitable for various settings.

0530 CHAMOIS

STATE OF