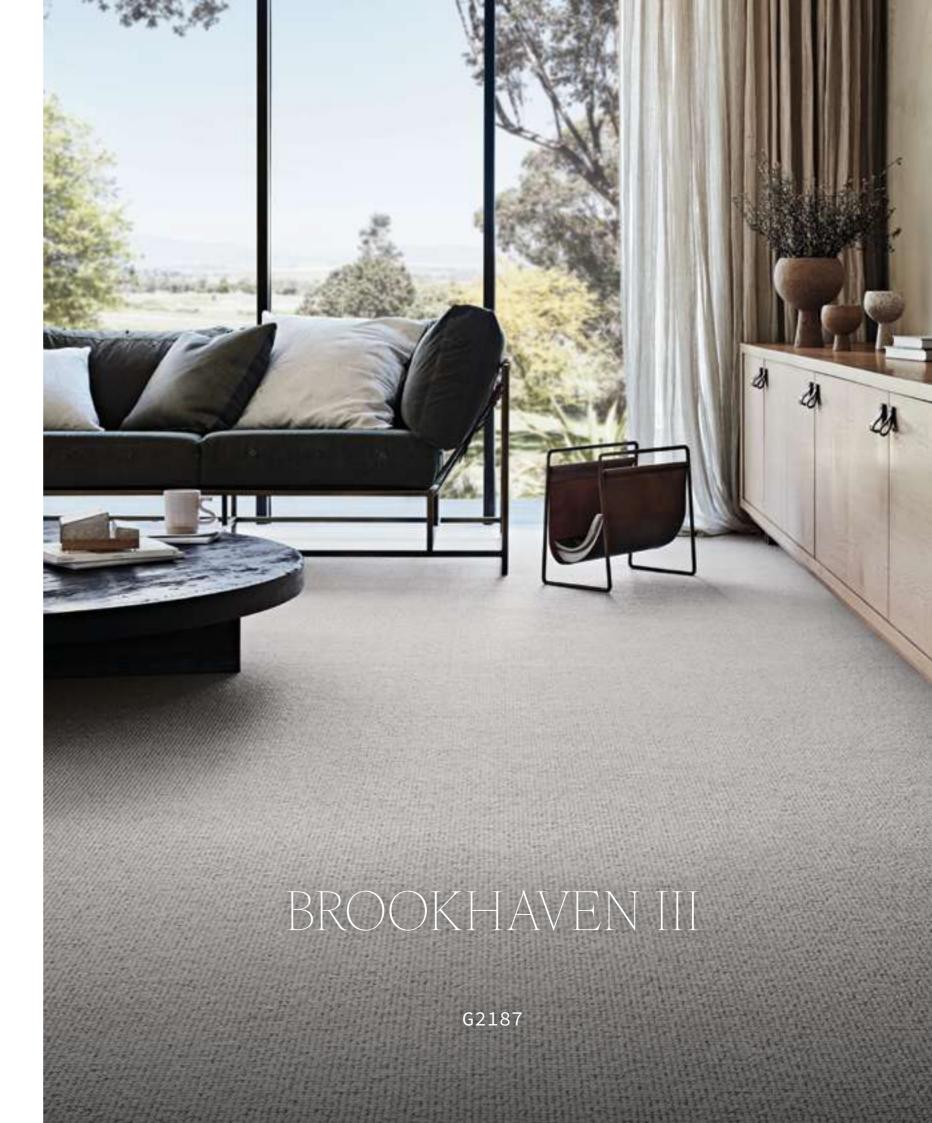

AIR QUALITY

Wool fiber absorbs common pollutants such as VOCs and can improve indoor air quality.

Elevate any room with the timeless style of this classic looped wool carpet.

0010 IVORY

G2212

0736 DOVE GREY 53532