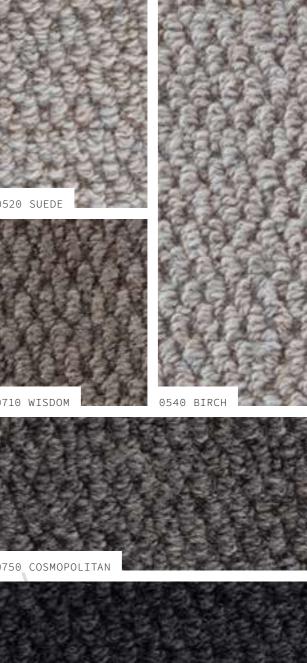

# TIBURON II

G2184

0720 SLATE

TEXTURED LOOP

0750 COSMOPOLITAN

Made of New Zealand wool and crafted to inspire any room of the home.

Bringing comfort with ease to your desired space using New Zealand wool.

TONEER