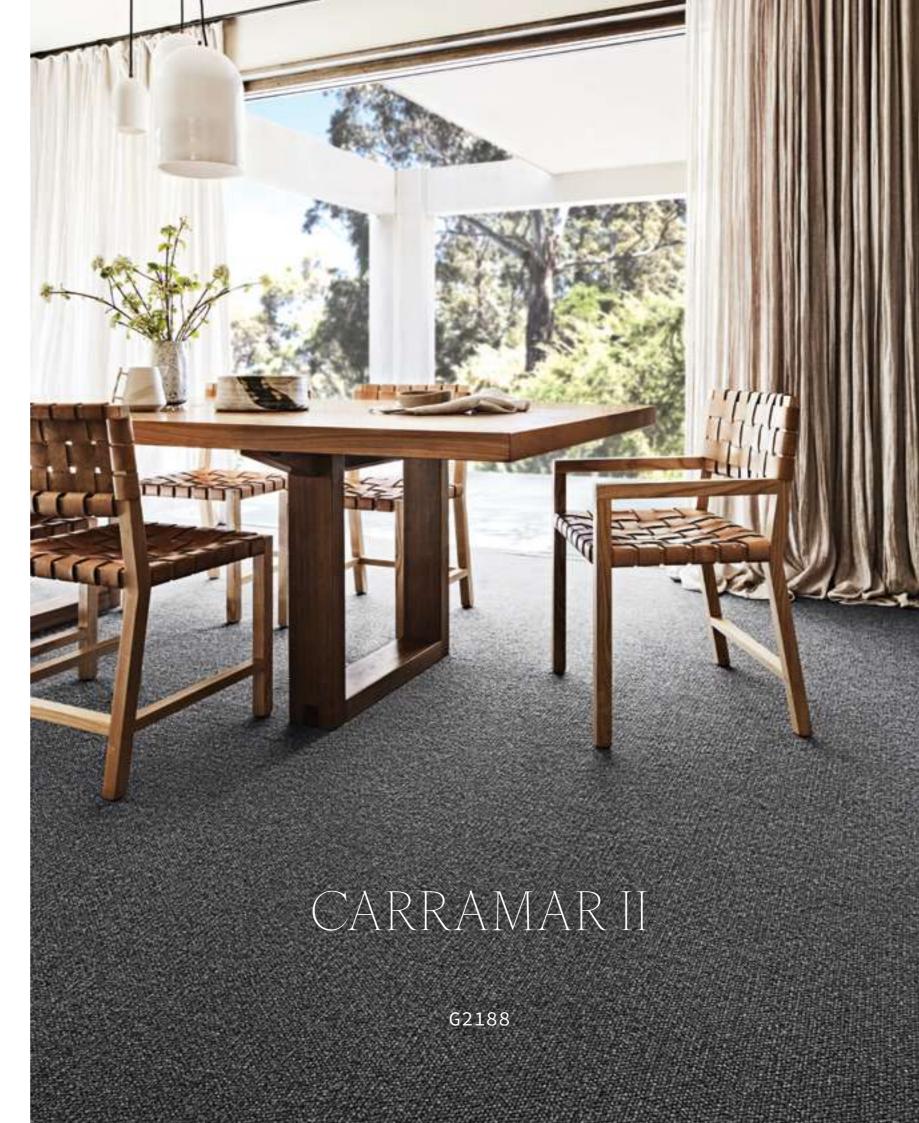

BARE NECESSITIES



0910 CREWELWORK 2022

0960 BOARDWALK

184.74

G2199







Uniquely made to create a standout space with delightful textures.







0830 COASTAL



## TEXTURAL DELIGHT

G2185



# TIBURON II

G2184

0720 SLATE



TEXTURED LOOP



0750 COSMOPOLITAN



Made of New Zealand wool and crafted to inspire any room of the home.







Bringing comfort with ease to your desired space using New Zealand wool.



TONEER





0740 SMOKED PEARL 0730 CORDUROY



SANDBAR 0550 HONEYCOME 0745 ROCKY



A modern and chic choice with loop New Zealand wool.







Classic and chic loop designed to elevate your space.





0730 MOONSTONE Par and





SWEET BRIAR



COASTAL MIST







0740 CASPIAN GREY 0780 ASPEN SUMMIT



Beautiful, all-loop-wool carpet designed to revitalize your home.







A neutral palette of New Zealand wool perfect for any home.





0560 MINERAL



0720 SLATE

0760 GUNMETAL





TEXTURED LOOP





Discover timeless beauty with this classic loop style in heathered hues.

### 0310 CREMORA

### 0555 GREYSTONE

0725 BELVEDERE

#### 0502 SOFT GLOW

#### 0700 GLAZE

0730 POLISHED PEWTER



0711 DESERT

. .

G2205



Versatile and welcoming with its pattern and array of colors, suitable for various settings.







0530 CHAMOIS



STATE OF





20 12 0720 QUARTZ 0730 MORTAR



0

70170







0851 TEMPTATION

272



This stunning loop pattern offers unbeatable comfort.







0785 FILIGREE







LUXURIOUS COMFORT ALL YEAR ROUND

Exquisite interiors begin with perfect flooring. Proudly designed and made in New Zealand with farm-sourced wool, our carpet comb