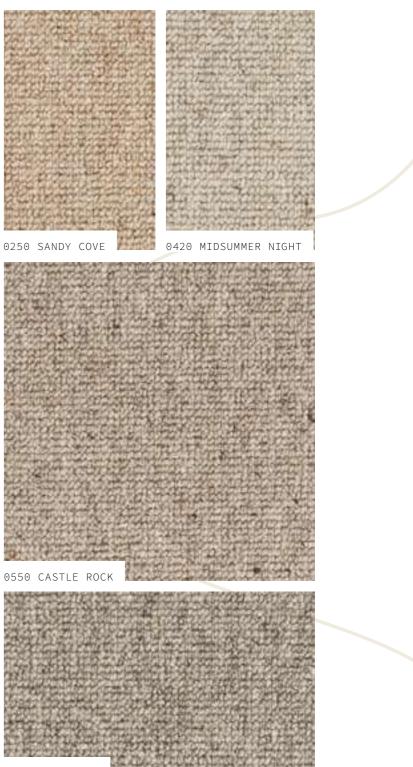

0960 BOARDWALK

184.74

G2199

Uniquely made to create a standout space with delightful textures.

0830 COASTAL

## TEXTURAL DELIGHT

G2185

# TIBURON II

G2184

0720 SLATE

TEXTURED LOOP

0750 COSMOPOLITAN

Made of New Zealand wool and crafted to inspire any room of the home.

Bringing comfort with ease to your desired space using New Zealand wool.

TONEER