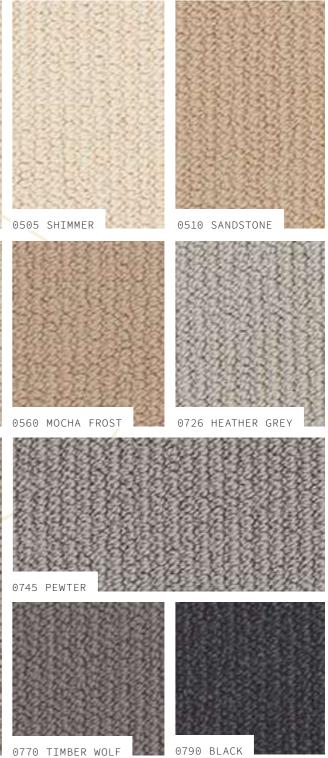

TEXTURED LOOP

Discover timeless beauty with this classic loop style in heathered hues.

### 0310 CREMORA

### 0555 GREYSTONE

0725 BELVEDERE

#### 0502 SOFT GLOW

#### 0700 GLAZE

0730 POLISHED PEWTER

0711 DESERT

. .

G2205

Versatile and welcoming with its pattern and array of colors, suitable for various settings.

0530 CHAMOIS

STATE OF

20 12 0720 QUARTZ 0730 MORTAR

0

70170

0851 TEMPTATION

272

This stunning loop pattern offers unbeatable comfort.

0785 FILIGREE

LUXURIOUS COMFORT ALL YEAR ROUND