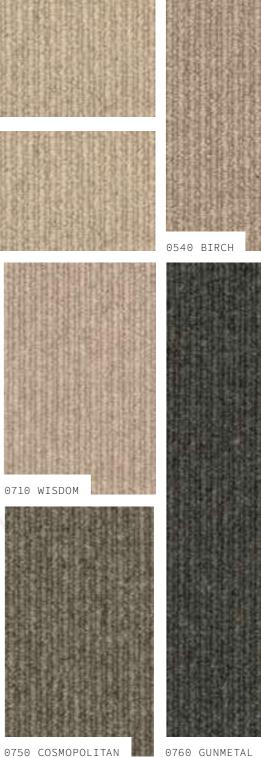

# TIBURON II

G2184

0720 SLATE

TEXTURED LOOP

0750 COSMOPOLITAN

Made of New Zealand wool and crafted to inspire any room of the home.

Bringing comfort with ease to your desired space using New Zealand wool.

TONEER

COASTAL MIST

0740 CASPIAN GREY 0780 ASPEN SUMMIT

Beautiful, all-loop-wool carpet designed to revitalize your home.

A neutral palette of New Zealand wool perfect for any home.

0560 MINERAL

0720 SLATE

0760 GUNMETAL