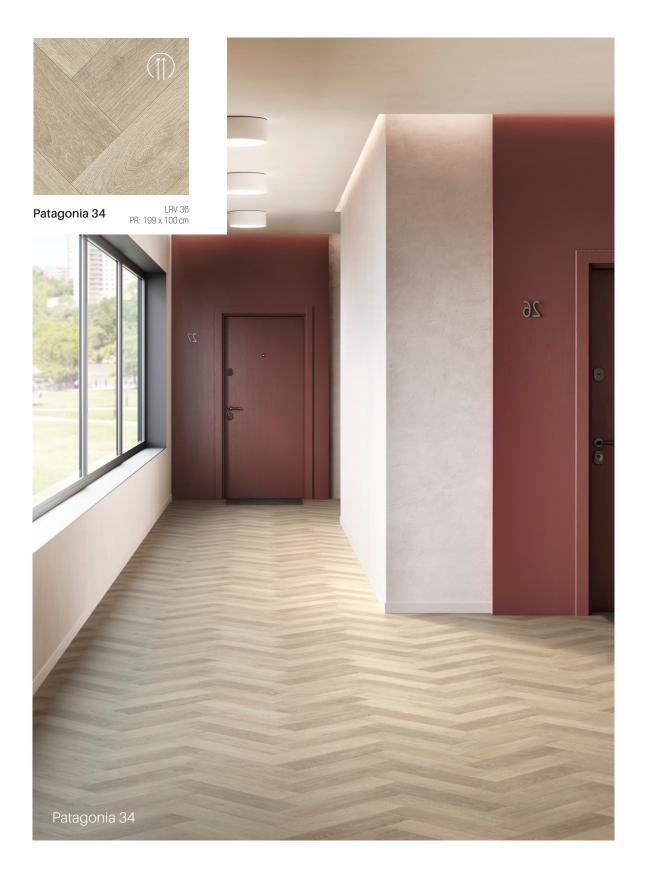

y environment. This innovative flooring solution prioritizes safety without compromising on aesthetics, making it ideal for both commercial and residential spaces.



#### Heavy Use

Every layer of Iperform70 is heterogeneous vinyl has been tuned to deliver the ultimate performance floor. The floor's compact construction can withstand use in high-demand areas and is combined with the benefits of Hyperguard+ and Sanitec® protection, so that it delivers everyday usability under intense use. Iperform70 uses a 2.15mm compact heterogeneous vinyl construction with low residual indentation for a floor that recovers time after time in busy spaces.





# Styx

#### **Calais**





### **Tavel**

#### **Toronto**





# Camargue

### Noosa





### **Botticelli**



### **Pinnacles**

# Patagonia





### Coronet



### Galibier

### **Gravel**



### Sand



Sand 97

LRV 17 PR: 100 x 100 cm