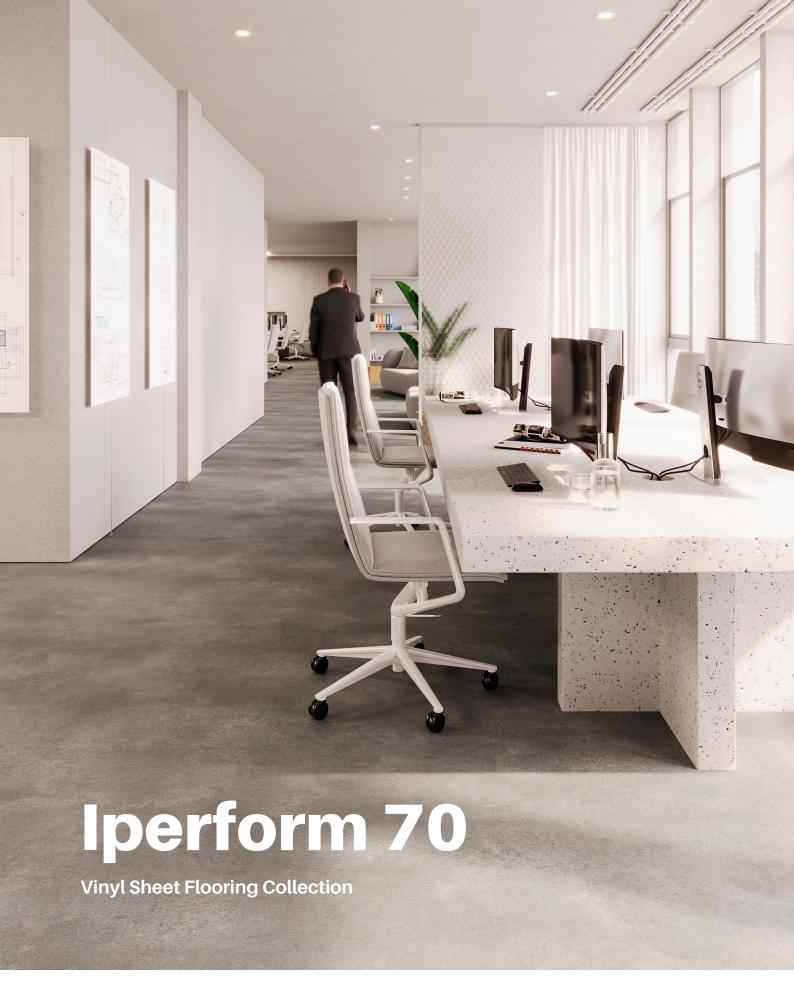

# lperform 70

**Heterogeneous Vinyl Sheet Flooring Collection** 

# **Iperform 70**Collection

#### A multi-layer construction for the most demanding areas

With an impressive wear layer of 0.7 mm, Iperform 70 offers durable vinyl flooring for high-traffic spaces. You'll find unique and stylish designs for the most demanding areas. This heterogeneous vinyl flooring is compact, impact-resistant, and easy to install. Additionally, this floor is hygienic and slip-resistant. The specially developed Performance Barrier ensures that the floor remains strong and beautiful, even after many years of intensive use. Considering all this, it's no surprise that Iperform 70 is known as the top-quality vinyl flooring within our range.