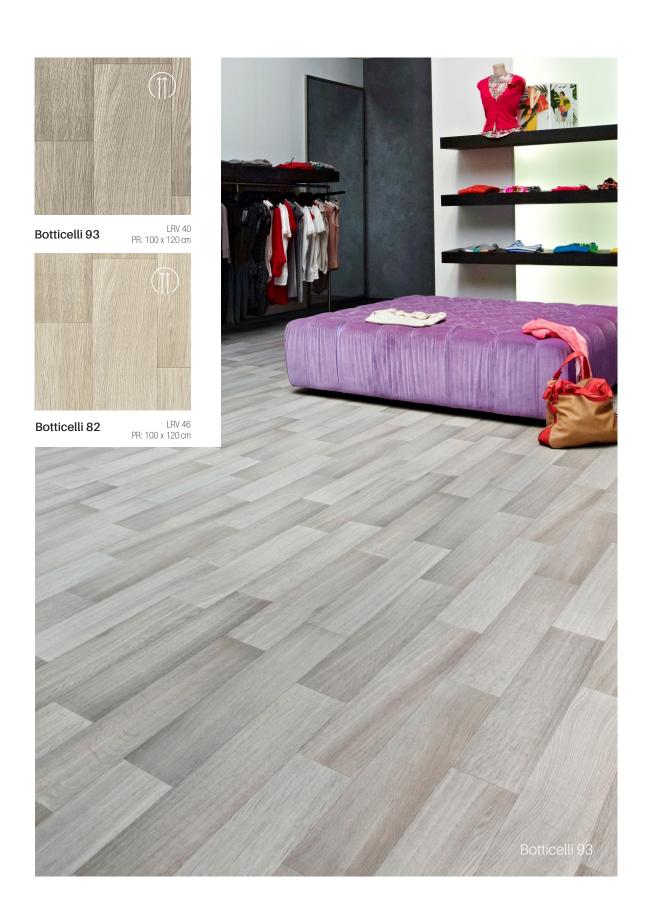

d an impressive R10, ensuring safety and stability in any environment. This innovative flooring solution prioritizes safety without compromising on aesthetics, making it ideal for both commercial and residential spaces.



#### Heavy Use

Every layer of Iperform70 is heterogeneous vinyl has been tuned to deliver the ultimate performance floor. The floor's compact construction can withstand use in high-demand areas and is combined with the benefits of Hyperguard+ and Sanitec® protection, so that it delivers everyday usability under intense use. Iperform70 uses a 2.15mm compact heterogeneous vinyl construction with low residual indentation for a floor that recovers time after time in busy spaces.





# Styx

#### **Calais**





### **Tavel**

#### **Toronto**





# Camargue

### Noosa





### **Botticelli**



### **Pinnacles**

# Patagonia





### Coronet



### Galibier

### **Gravel**



### Sand



Sand 97

LRV 17 PR: 100 x 100 cm