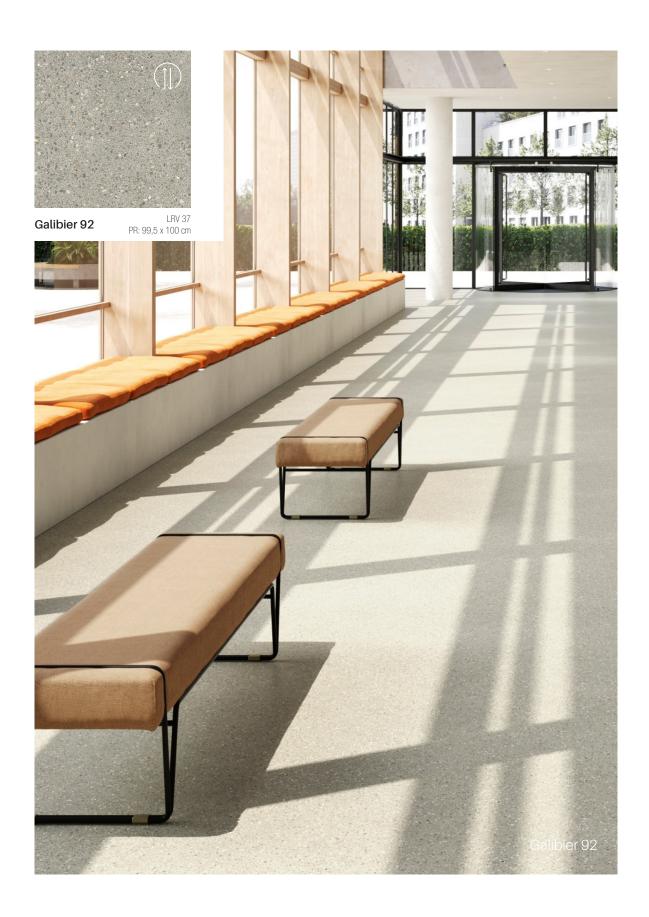

is innovative flooring solution prioritizes safety without compromising on aesthetics, making it ideal for both commercial and residential spaces.



#### Heavy Use

Every layer of Iperform70 is heterogeneous vinyl has been tuned to deliver the ultimate performance floor. The floor's compact construction can withstand use in high-demand areas and is combined with the benefits of Hyperguard+ and Sanitec® protection, so that it delivers everyday usability under intense use. Iperform70 uses a 2.15mm compact heterogeneous vinyl construction with low residual indentation for a floor that recovers time after time in busy spaces.





# Styx

#### **Calais**





### **Tavel**

#### **Toronto**





# Camargue

### Noosa





### **Botticelli**



### **Pinnacles**

# Patagonia





### Coronet



### Galibier

### **Gravel**



### Sand



Sand 97

LRV 17 PR: 100 x 100 cm