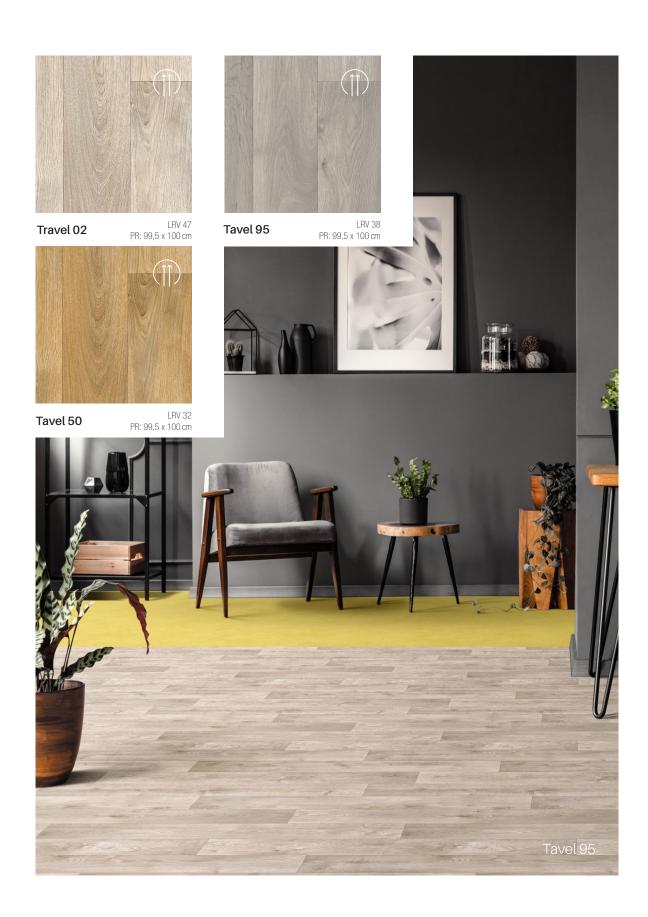

lip Surface**

Iperform 70 boasts top-tier slip resistance, rated an impressive R10, ensuring safety and stability in any environment. This innovative flooring solution prioritizes safety without compromising on aesthetics, making it ideal for both commercial and residential spaces.



#### Heavy Use

Every layer of Iperform70 is heterogeneous vinyl has been tuned to deliver the ultimate performance floor. The floor's compact construction can withstand use in high-demand areas and is combined with the benefits of Hyperguard+ and Sanitec® protection, so that it delivers everyday usability under intense use. Iperform70 uses a 2.15mm compact heterogeneous vinyl construction with low residual indentation for a floor that recovers time after time in busy spaces.





# Styx

#### **Calais**





### **Tavel**

#### **Toronto**





# Camargue

### Noosa





### **Botticelli**



### **Pinnacles**

# Patagonia





### Coronet



### Galibier

### **Gravel**



### Sand



Sand 97

LRV 17 PR: 100 x 100 cm