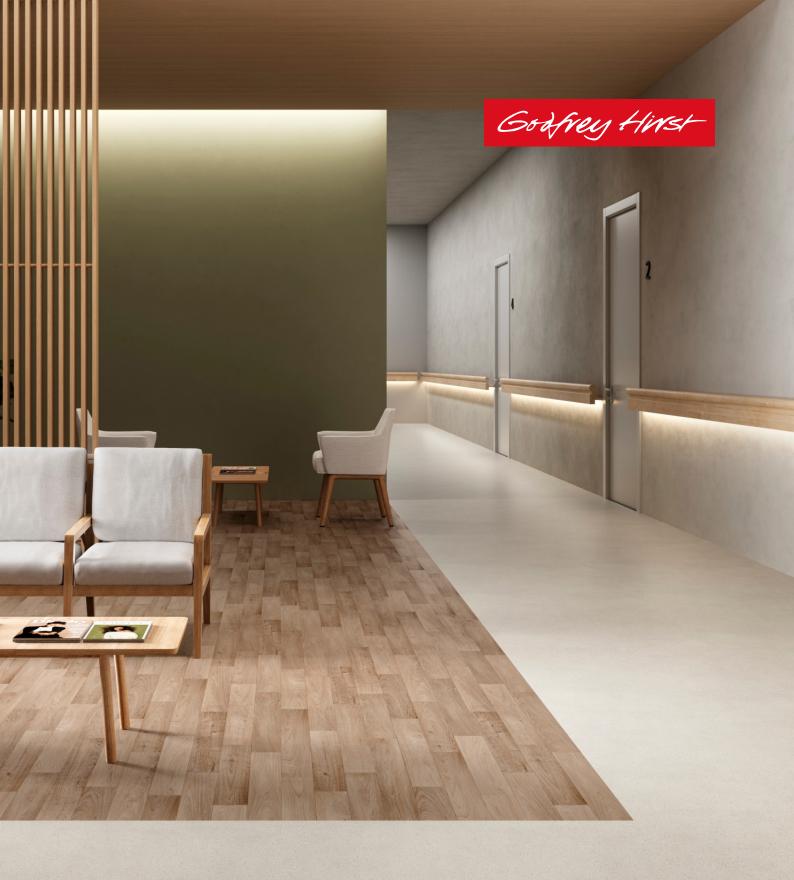

#### A multi-layer construction for the most demanding areas

With an impressive wear layer of 0.7 mm, Iperform 70 offers durable vinyl flooring for high-traffic spaces. You'll find unique and stylish designs for the most demanding areas. This heterogeneous vinyl flooring is compact, impact-resistant, and easy to install. Additionally, this floor is hygienic and slip-resistant. The specially developed Performance Barrier ensures that the floor remains strong and beautiful, even after many years of intensive use. Considering all this, it's no surprise that Iperform 70 is known as the top-quality vinyl flooring within our range.

#### Versatile Installation

Heterogeneous vinyl's multi-layer construction allows us to finetune performance and bring durable floors with a range of added benefits. Available in 2m and 4m widths for a seamless finish across a range of natural, architectural and decorative looks, these hardwearing and easy to maintain floors are ideal for projects that demand the ulimate in performance and value

#### Heavy Use

Every layer of Iperform70 is heterogeneous vinyl has been tuned to deliver the ultimate performance floor. The floor's compact construction can withstand use in high-demand areas and is combined with the benefits of Hyperguard+ and Sanitec® protection, so that it delivers everyday usability under intense use. Iperform70 uses a 2.15mm compact heterogeneous vinyl construction with low residual indentation for a floor that recovers time after time in busy spaces.