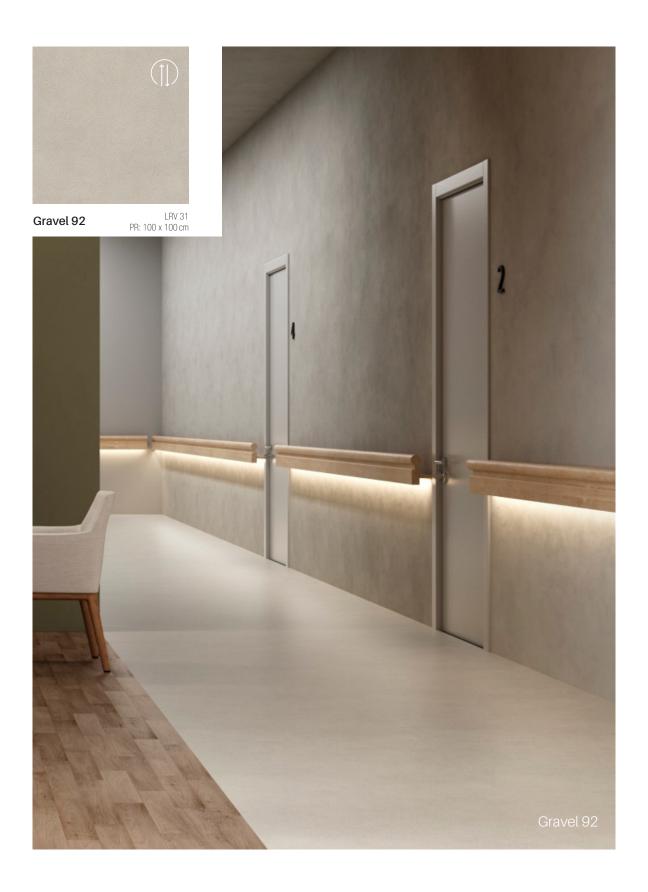

prioritizes safety without compromising on aesthetics, making it ideal for both commercial and residential spaces.



#### Heavy Use

Every layer of Iperform70 is heterogeneous vinyl has been tuned to deliver the ultimate performance floor. The floor's compact construction can withstand use in high-demand areas and is combined with the benefits of Hyperguard+ and Sanitec® protection, so that it delivers everyday usability under intense use. Iperform70 uses a 2.15mm compact heterogeneous vinyl construction with low residual indentation for a floor that recovers time after time in busy spaces.





# Styx

#### **Calais**





### **Tavel**

#### **Toronto**





# Camargue

### Noosa





### **Botticelli**



### **Pinnacles**

# Patagonia





### Coronet



### Galibier

### **Gravel**



### Sand



Sand 97

LRV 17 PR: 100 x 100 cm