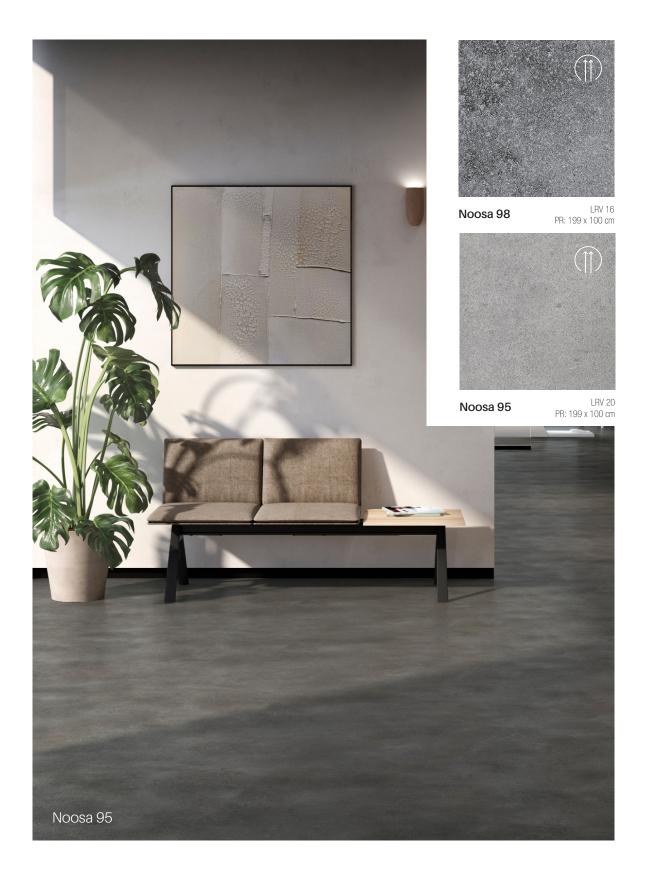

ted an impressive R10, ensuring safety and stability in any environment. This innovative flooring solution prioritizes safety without compromising on aesthetics, making it ideal for both commercial and residential spaces.



#### Heavy Use

Every layer of Iperform70 is heterogeneous vinyl has been tuned to deliver the ultimate performance floor. The floor's compact construction can withstand use in high-demand areas and is combined with the benefits of Hyperguard+ and Sanitec® protection, so that it delivers everyday usability under intense use. Iperform70 uses a 2.15mm compact heterogeneous vinyl construction with low residual indentation for a floor that recovers time after time in busy spaces.





# Styx

#### **Calais**





### **Tavel**

#### **Toronto**





# Camargue

### Noosa





### **Botticelli**



### **Pinnacles**

# Patagonia





### Coronet



### Galibier

### **Gravel**



### Sand



Sand 97

LRV 17 PR: 100 x 100 cm