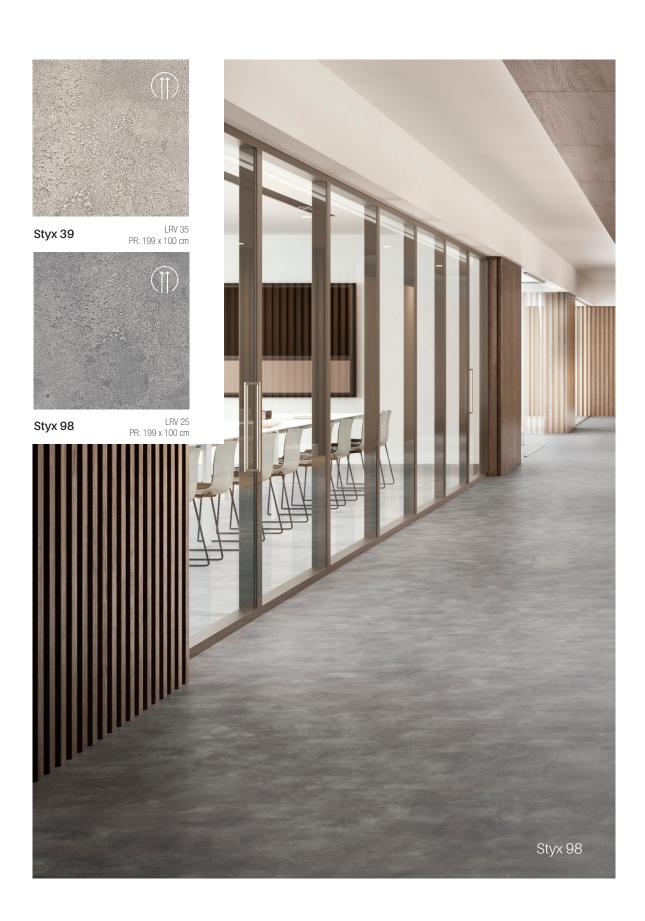

ne benefits.



#### **Anti Slip Surface**

Iperform 70 boasts top-tier slip resistance, rated an impressive R10, ensuring safety and stability in any environment. This innovative flooring solution prioritizes safety without compromising on aesthetics, making it ideal for both commercial and residential spaces.



#### Heavy Use

Every layer of Iperform70 is heterogeneous vinyl has been tuned to deliver the ultimate performance floor. The floor's compact construction can withstand use in high-demand areas and is combined with the benefits of Hyperguard+ and Sanitec® protection, so that it delivers everyday usability under intense use. Iperform70 uses a 2.15mm compact heterogeneous vinyl construction with low residual indentation for a floor that recovers time after time in busy spaces.





# Styx

#### **Calais**





### **Tavel**

#### **Toronto**





# Camargue

### Noosa





### **Botticelli**



### **Pinnacles**

# Patagonia





### Coronet



### Galibier

### **Gravel**



### Sand



Sand 97

LRV 17 PR: 100 x 100 cm