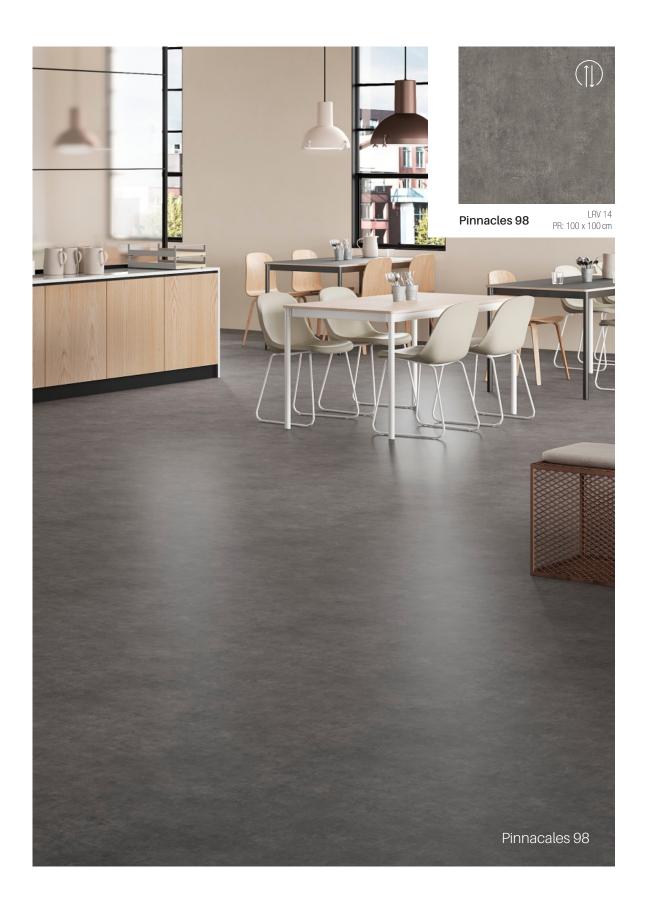

nsuring safety and stability in any environment. This innovative flooring solution prioritizes safety without compromising on aesthetics, making it ideal for both commercial and residential spaces.



#### Heavy Use

Every layer of Iperform70 is heterogeneous vinyl has been tuned to deliver the ultimate performance floor. The floor's compact construction can withstand use in high-demand areas and is combined with the benefits of Hyperguard+ and Sanitec® protection, so that it delivers everyday usability under intense use. Iperform70 uses a 2.15mm compact heterogeneous vinyl construction with low residual indentation for a floor that recovers time after time in busy spaces.





# Styx

#### **Calais**





### **Tavel**

#### **Toronto**





# Camargue

### Noosa





### **Botticelli**



### **Pinnacles**

# Patagonia





### Coronet



### Galibier

### **Gravel**



### Sand



Sand 97

LRV 17 PR: 100 x 100 cm