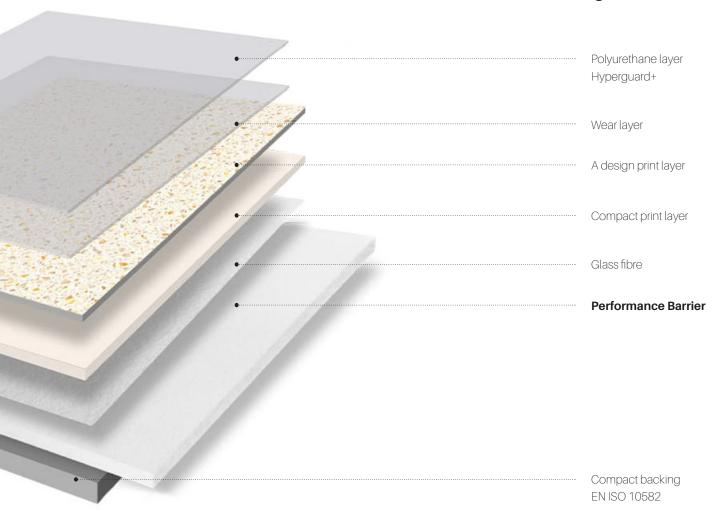

#### A multi-layer construction for the most demanding areas

With an impressive wear layer of 0.7 mm, Iperform 70 offers durable vinyl flooring for high-traffic spaces. You'll find unique and stylish designs for the most demanding areas. This heterogeneous vinyl flooring is compact, impact-resistant, and easy to install. Additionally, this floor is hygienic and slip-resistant. The specially developed Performance Barrier ensures that the floor remains strong and beautiful, even after many years of intensive use. Considering all this, it's no surprise that Iperform 70 is known as the top-quality vinyl flooring within our range.

#### Sanitec®

Sanitec® hygienic treatment is a permanent part of our anti-bacterial heterogeneous vinyl floors. Featuring in the backing and wear layer, Sanitec® inhibits the growth of bacteria on the surface and battles fungi in the subfloor. Providing a durable floor finish that's suited to sensitive areas such as education and health, while also bringing benefits in any project, anti-bacterial heterogeneous vinyl floors are easy to maintain. There's no extra work needed to maintain their hygiene benefits.

#### **Anti Slip Surface**

Iperform 70 boasts top-tier slip resistance, rated an impressive R10, ensuring safety and stability in any environment. This innovative flooring solution prioritizes safety without compromising on aesthetics, making it ideal for both commercial and residential spaces.

#### Heavy Use

Every layer of Iperform70 is heterogeneous vinyl has been tuned to deliver the ultimate performance floor. The floor's compact construction can withstand use in high-demand areas and is combined with the benefits of Hyperguard+ and Sanitec® protection, so that it delivers everyday usability under intense use. Iperform70 uses a 2.15mm compact heterogeneous vinyl construction with low residual indentation for a floor that recovers time after time in busy spaces.