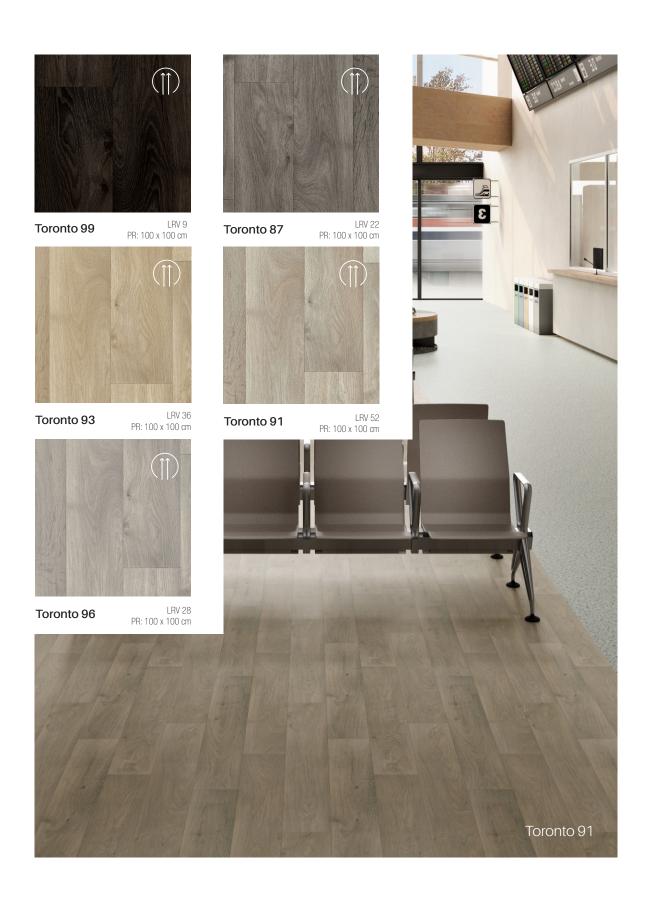

op-tier slip resistance, rated an impressive R10, ensuring safety and stability in any environment. This innovative flooring solution prioritizes safety without compromising on aesthetics, making it ideal for both commercial and residential spaces.



#### Heavy Use

Every layer of Iperform70 is heterogeneous vinyl has been tuned to deliver the ultimate performance floor. The floor's compact construction can withstand use in high-demand areas and is combined with the benefits of Hyperguard+ and Sanitec® protection, so that it delivers everyday usability under intense use. Iperform70 uses a 2.15mm compact heterogeneous vinyl construction with low residual indentation for a floor that recovers time after time in busy spaces.





# Styx

#### **Calais**





### **Tavel**

#### **Toronto**





# Camargue

### Noosa





### **Botticelli**



### **Pinnacles**

# Patagonia





### Coronet



### Galibier

### **Gravel**



### Sand



Sand 97

LRV 17 PR: 100 x 100 cm