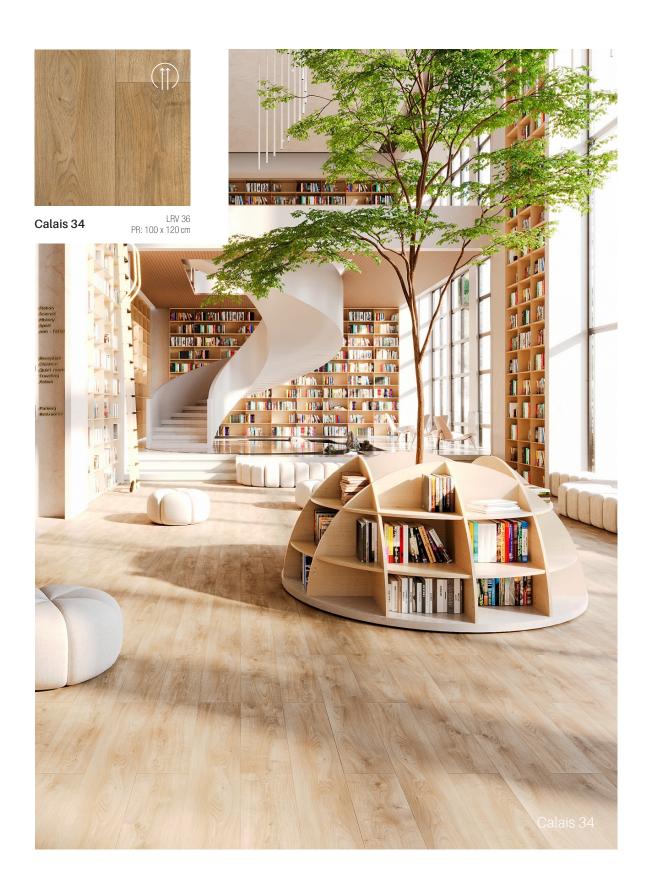

Slip Surface**

Iperform 70 boasts top-tier slip resistance, rated an impressive R10, ensuring safety and stability in any environment. This innovative flooring solution prioritizes safety without compromising on aesthetics, making it ideal for both commercial and residential spaces.



#### Heavy Use

Every layer of Iperform70 is heterogeneous vinyl has been tuned to deliver the ultimate performance floor. The floor's compact construction can withstand use in high-demand areas and is combined with the benefits of Hyperguard+ and Sanitec® protection, so that it delivers everyday usability under intense use. Iperform70 uses a 2.15mm compact heterogeneous vinyl construction with low residual indentation for a floor that recovers time after time in busy spaces.





# Styx

#### **Calais**





### **Tavel**

#### **Toronto**





# Camargue

### Noosa





### **Botticelli**



### **Pinnacles**

# Patagonia





### Coronet



### Galibier

### **Gravel**



### Sand



Sand 97

LRV 17 PR: 100 x 100 cm