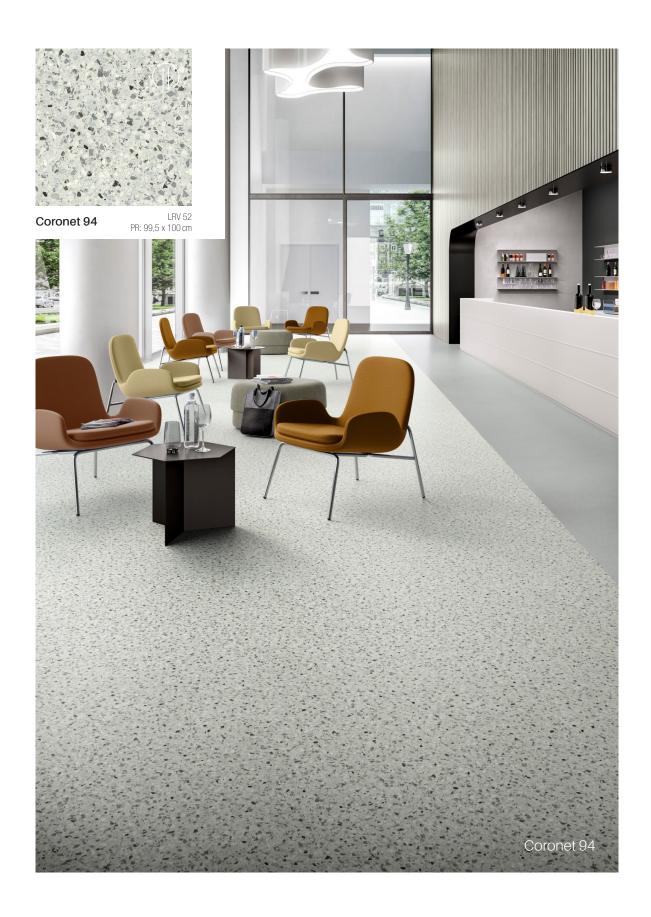

environment. This innovative flooring solution prioritizes safety without compromising on aesthetics, making it ideal for both commercial and residential spaces.



#### Heavy Use

Every layer of Iperform70 is heterogeneous vinyl has been tuned to deliver the ultimate performance floor. The floor's compact construction can withstand use in high-demand areas and is combined with the benefits of Hyperguard+ and Sanitec® protection, so that it delivers everyday usability under intense use. Iperform70 uses a 2.15mm compact heterogeneous vinyl construction with low residual indentation for a floor that recovers time after time in busy spaces.





# Styx

#### **Calais**





### **Tavel**

#### **Toronto**





# Camargue

### Noosa





### **Botticelli**



### **Pinnacles**

# Patagonia





### Coronet



### Galibier

### **Gravel**



### Sand



Sand 97

LRV 17 PR: 100 x 100 cm