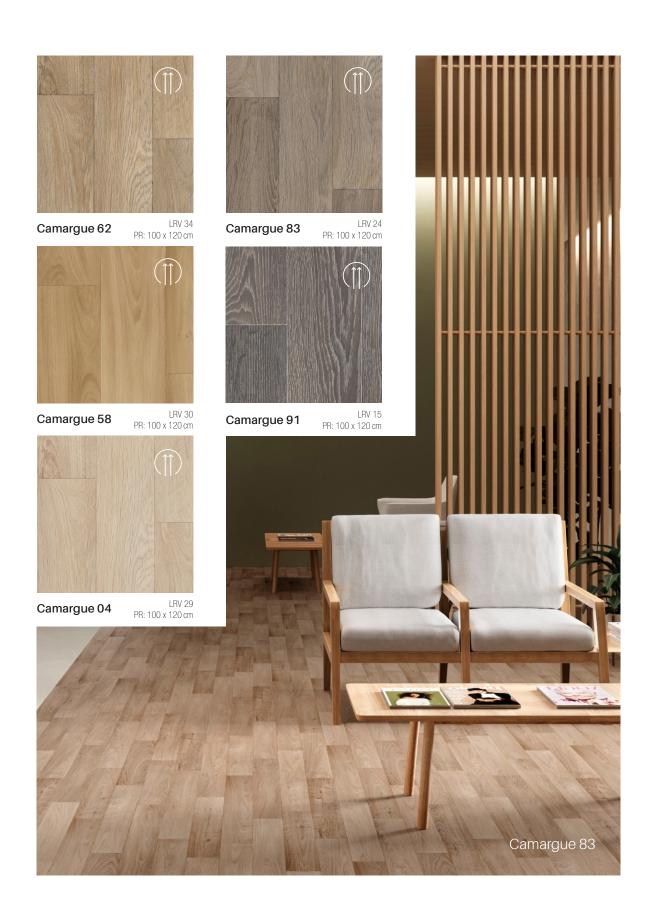

-tier slip resistance, rated an impressive R10, ensuring safety and stability in any environment. This innovative flooring solution prioritizes safety without compromising on aesthetics, making it ideal for both commercial and residential spaces.



#### Heavy Use

Every layer of Iperform70 is heterogeneous vinyl has been tuned to deliver the ultimate performance floor. The floor's compact construction can withstand use in high-demand areas and is combined with the benefits of Hyperguard+ and Sanitec® protection, so that it delivers everyday usability under intense use. Iperform70 uses a 2.15mm compact heterogeneous vinyl construction with low residual indentation for a floor that recovers time after time in busy spaces.





# Styx

#### **Calais**





### **Tavel**

#### **Toronto**





# Camargue

### Noosa





### **Botticelli**



### **Pinnacles**

# Patagonia





### Coronet



### Galibier

### **Gravel**



### Sand



Sand 97

LRV 17 PR: 100 x 100 cm