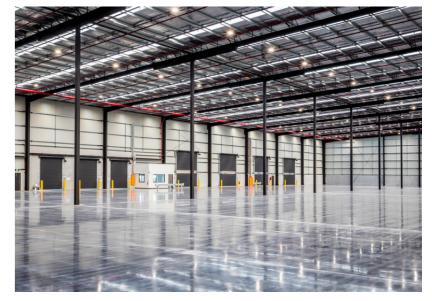

Located in the appropriately named Shiny Drive, this state-ofthe art facility commenced construction in April 2019 and was completed mid 2020.

The Shiny Drive warehouse is a centralised distribution centre that has consolidated all the palletised goods previously housed at two facilities in Laverton and an additional three smaller complexes. Designed for maximum efficiency, the new facility is a whopping 14,402 square metres in size, storing over one million metres of our best selling commercial products, including Carpet Tiles, Carpet Planks, Laminate, Vinyl Planks, Timber and Hybrid flooring.

From picking and dispatch, to enabling speedy order turnaround times and improving overall inventory management, the wholly integrated and vastly increased capacity of the new warehouse streamlines all our processes, while a dedicated customer pickup point offers convenience and flexibility for local client orders. Quicker turnaround times from order placement to dispatch is also ideal for any project with a short lead time or strict time constraints, helping to avoid unnecessary scheduling delays.