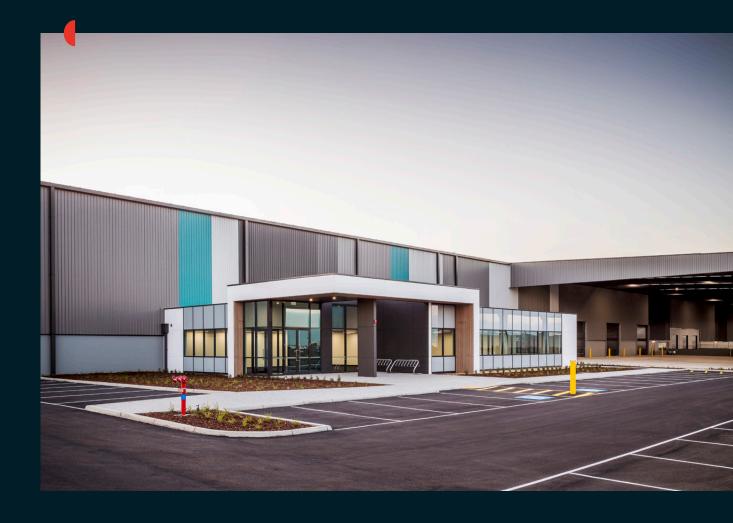

## New Warehouse

FOR A GROWING BUSINESS

Shiny Drive Truganina

A growth business needs a warehouse facility that can meet its requirements well into the future, and the newly built GH Commercial warehouse in Truganina does just that.

Located in the appropriately named Shiny Drive, this state-ofthe art facility commenced construction in April 2019 and was completed mid 2020.

The Shiny Drive warehouse is a centralised distribution centre that has consolidated all the palletised goods previously housed at two facilities in Laverton and an additional three smaller complexes. Designed for maximum efficiency, the new facility is a whopping 14,402 square metres in size, storing over one million metres of our best selling commercial products, including Carpet Tiles, Carpet Planks, Laminate, Vinyl Planks, Timber and Hybrid flooring.