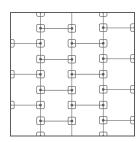

#### TAB PLACEMENT - TILES

Quarter Turn, Monolithic, and Multi-Directional

Brick and Ashlar

Lay anchor rows and place a FlexLok® tab at every joint. Install remaining carpet tiles, placing FlexLok® tabs as illustrated in the diagram. Place a FlexLok® tab at every joint around the perimeter of the room.