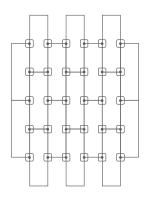

#### TAB PLACEMENT - PLANKS

#### All Install Methods

Lay anchor rows and place a FlexLok® tab at every joint. Install carpet using a step method placing a FlexLok® tab at every corner. Must be used in middle of length as well as four corners.