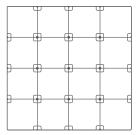

#### TAB PLACEMENT - TILES

Quarter Turn, Monolithic, and Multi-Directional

Brick and Ashlar

Lay anchor rows and place a FlexLok® tab at every joint. Install remaining carpet tiles, placing FlexLok® tabs as illustrated in the diagram. Place a FlexLok® tab at every joint around the perimeter of the room.