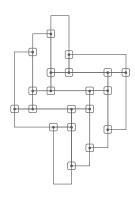

#### TAB PLACEMENT - PLANKS

#### All Install Methods

Lay anchor rows and place a FlexLok® tab at every joint. Install carpet using a step method placing a FlexLok® tab at every corner. Must be used in middle of length as well as four corners.