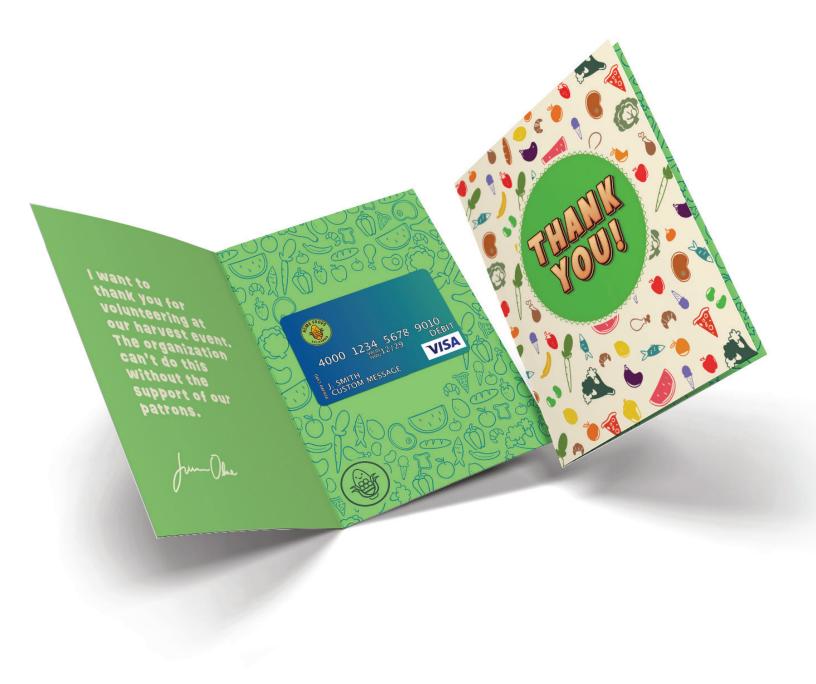

### Custom Greeting Cards

Add your logo to an existing greeting card or upload an edge-to-edge custom design.

All-occasion personal and business greeting cards to make a connection with your contacts during important events or holidays.