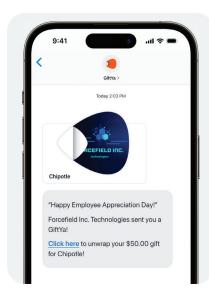

# **gift**ya Text or Email an eGift in Seconds

GiftYa is an improved gift card – use it like an eGift code or activate to a Visa, Mastercard or Amex

1. Text or email a personalized gift with your logo

2. Recipients activates it to their debit or credit card

3. A credit is issued immediately after a purchase is made

**Security** Gift is never lost, never stolen

**Flexibility** Swap for another merchant

**Delivery** Select date and time of eGift delivery via email or text

**Card Linking** Activate to a debit or credit card or use as an eGift

See how GiftYa works: