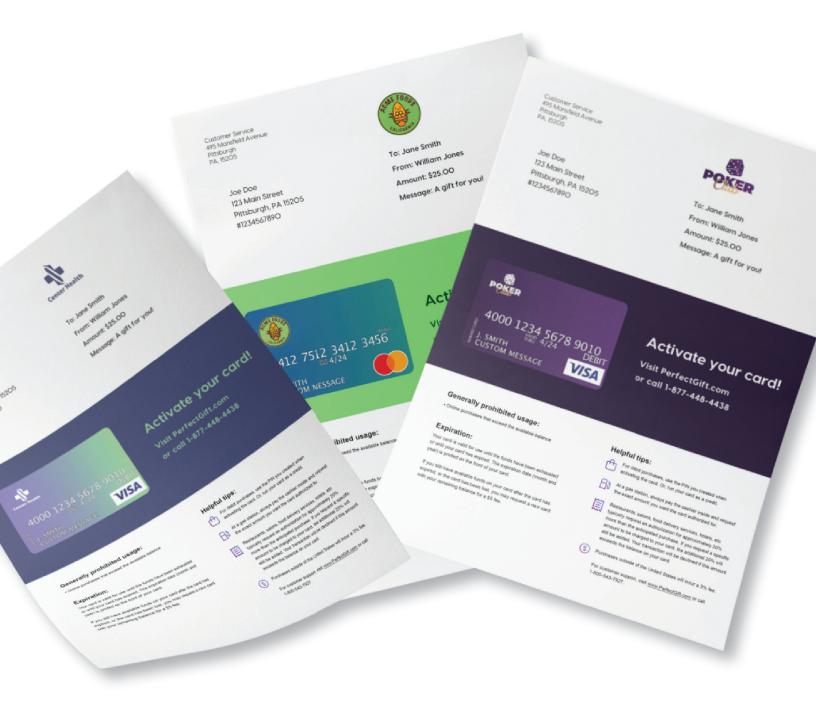

### **Custom Carriers**

Add your logo to an existing carrier or upload a custom design.

This 8.5x11" Z-Fold carrier is the perfect way to deliver your reward cards with care and provide helpful tips and details to all recipients.

### Visa & Mastercard Co-brands and Custom Cards

At PerfectGift, we excel at crafting fully customized Visa and Mastercard reward card solutions, always with the best interests of our clients, employees, and customers at heart. Our tailored solutions ensure your recipients feel valued and appreciated, making for memorable gifting experiences.