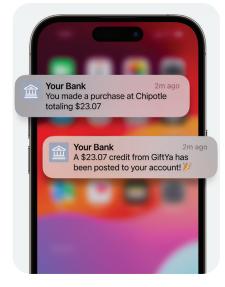

# **gift**ya Text or Email an eGift in Seconds

GiftYa is an improved gift card – use it like an eGift code or activate to a Visa, Mastercard or Amex

1. Text or email a personalized gift with your logo

2. Recipients activates it to their debit or credit card

3. A credit is issued immediately after a purchase is made

**Security** Gift is never lost, never stolen

**Flexibility** Swap for another merchant

**Delivery** Select date and time of eGift delivery via email or text

**Card Linking** Activate to a debit or credit card or use as an eGift

See how GiftYa works: