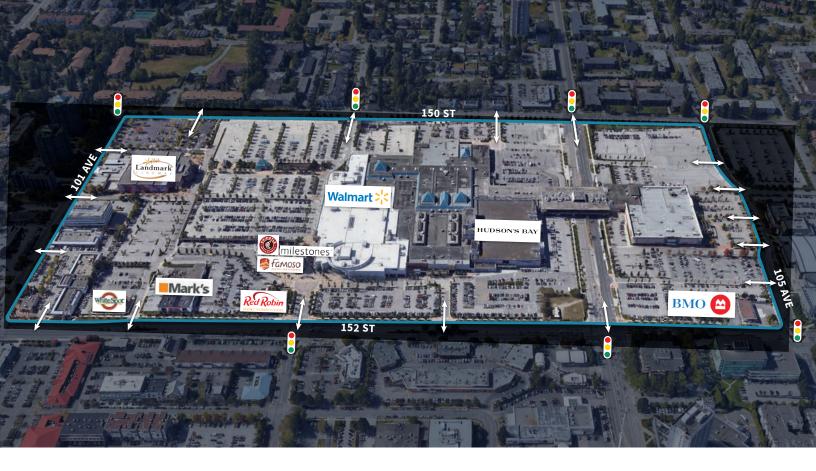

#### Guildford Town Centre

### Property Highlights

Guildford Town Centre is Surrey's largest shopping centre and the dominate super-regional shopping centre in British Columbia's Fraser Valley. Featuring a modern contemporary design over 1.2 million SF, the centre offers a broad mix of over 200 sought-after brands, 10 sit-down restaurants, a 1,000 + seat food court and a 75,000 SF on-site cinema. At the heart of the burgeoning Surrey region, Guildford Town Centre offers a perfect city break for those seeking strong community ties, enticing culinary flavours and feel-good shopping finds.