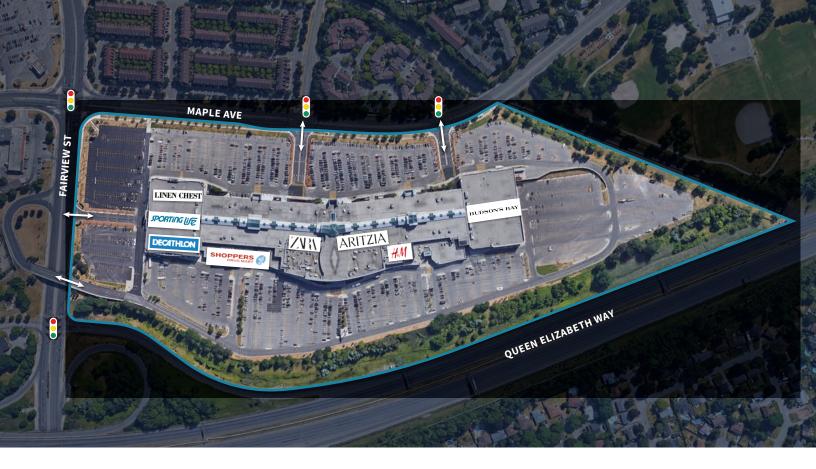

### Property Highlights

Mapleview has firmly established itself as the premium shopping destination in Ontario's Golden Horseshoe. The centre's modern, contemporary design and vibrant retail mix appeals to the affluent households of Burlington, Hamilton, Milton, Oakville, and the greater Niagara Region. Home to the most sought-after names from Apple to Zara, Mapleview's retail environment is unparalleled.

Centre Sales (Productivity)

\$888 Avg Sales PSF

**630K SF** 

**Number of Stores** 

**150** 

**Annual Shopper Visits** 

5.3M

Dwell Time

## Why Burlington, Ontario?

Ideally positioned just 45 minutes west of Toronto, the centre enjoys excellent accessibility and visibility at the intersection of Highways 403, 407 and the QEW, which see an average 161,000 vehicles daily.