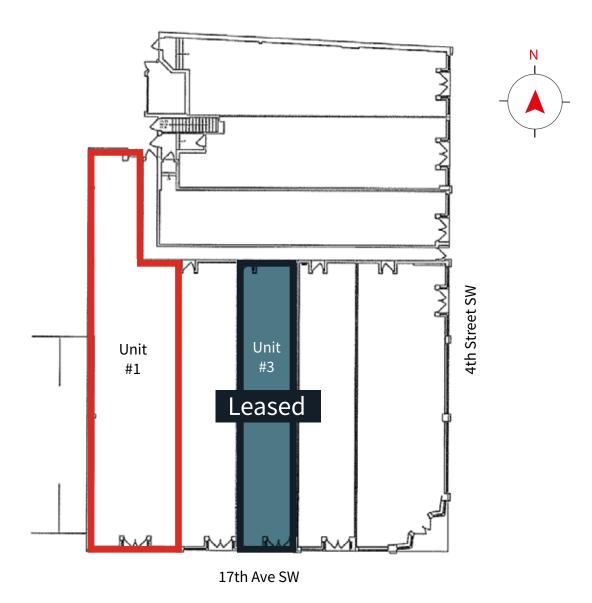

## Space Details

| Unit 1: 2,757 SF          |
|---------------------------|
| Unit 3: 1,476 SF (Leased) |
| Market                    |
| \$24.90 PSF (2025)        |
| C-COR1                    |
|                           |