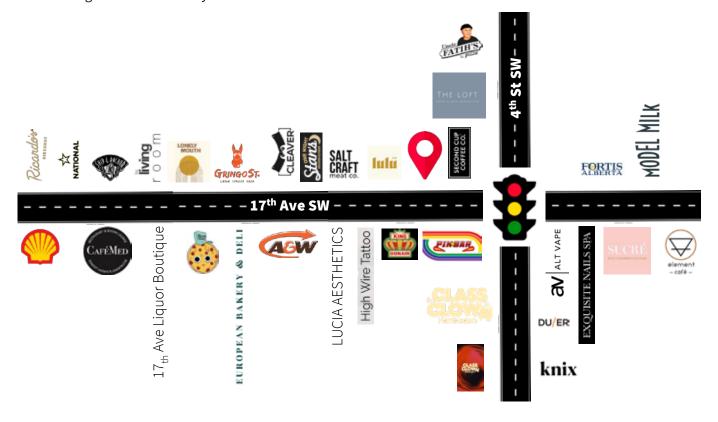

## Property Highlights

- Prominent corner retail property at 17th Avenue and 4th Street SW
- Along the 17th Avenue retail corridor
- At the entrance to the Mission business district
- Significant redevelopment activity within the node increasing residential density