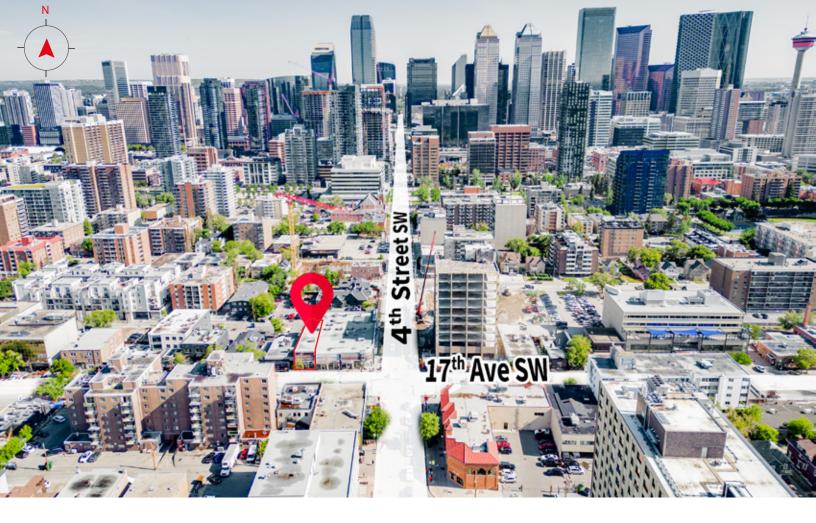

## Property Highlights

- Prominent corner retail property at 17th Avenue and 4th Street SW
- Along the 17th Avenue retail corridor
- At the entrance to the Mission business district
- Significant redevelopment activity within the node increasing residential density