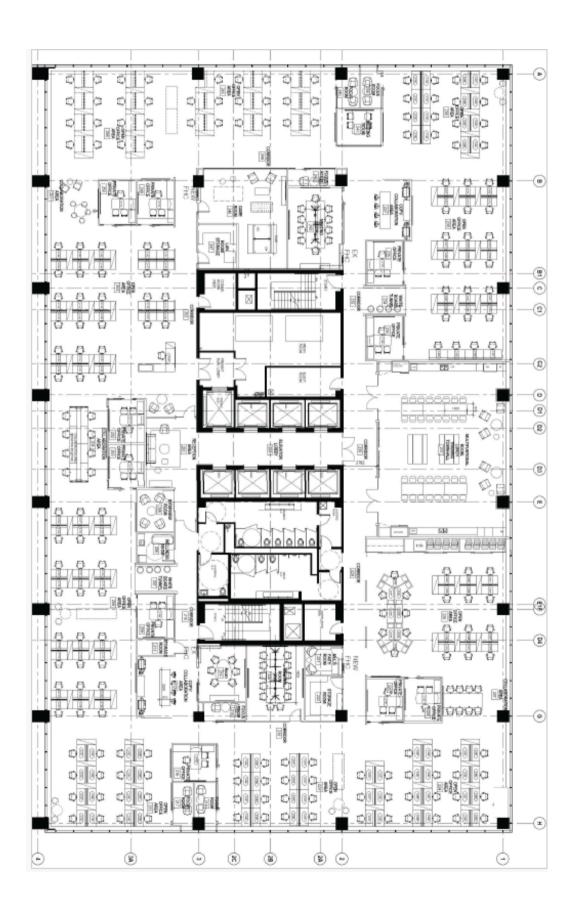

ails**



Suite 200: 27,683 SF for the price of 20,000 SF\*



Availability: Immediate



Asking Net Rent: Contact Listing Agent Additional Rent: \$13.27 PSF (excluding heating, cooling, hydro and janitorial)



Term: May 31, 2027

## **Property Highlights**

- Full floor in move in ready condition
- Furniture available
- Newest Class A building constructed in Markham
- LEED Silver Certified Building
- On-site security and management
- Walking distance to restaurants, Good Life Fitness, Marriott Hotel, Cineplex Theatre, and Unionville GO Train Station
- Next door to YSpace York Universities
  Entrepreneurship & Innovation Hub as well as
  York University Markham Centre Campus
- \*For the term of the sublease only







**JLL** SEE A BRIGHTER WAY























### **Floor Plan**







#### **Amenities Map**



Glenn Thackeray\* Vice President +1 647 970 9799 glenn.thackeray@jll.com

#### Doug Hitchcox\* Executive Vice President +1 416 304 6060 doug.hitchcox@jll.com

Jones Lang LaSalle Real Estate Services Inc., Brokerage 235 Yorkland Blvd. North York, ON M2J 4Y8