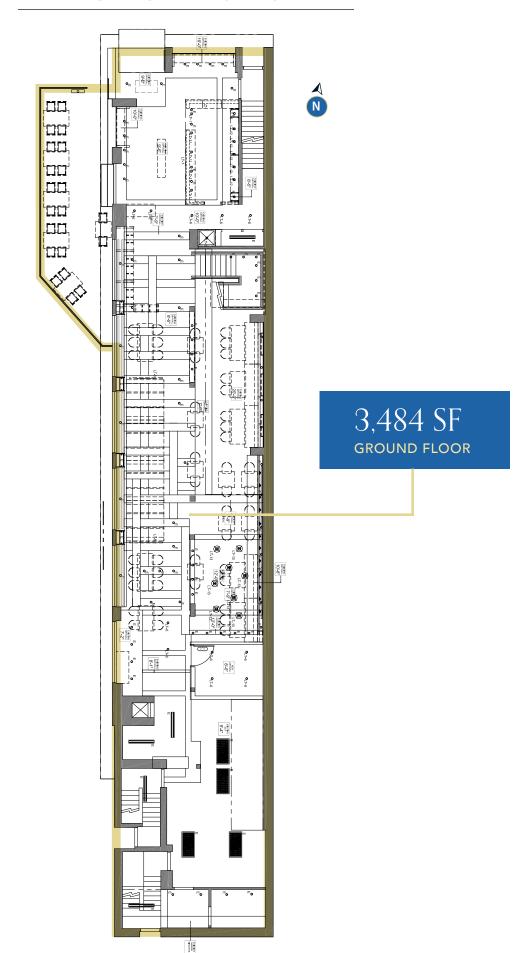

# Property Details

| GROUND FLOOR:    | 3,484 SF                         |
|------------------|----------------------------------|
| SECOND FLOOR:    | 3,102 SF                         |
| LOWER LEVEL:     | 3,426 SF                         |
| TOTAL:           | 10,012 SF                        |
| AVAILABLE:       | 60 Days' Notice                  |
| TERM:            | 5-10 years                       |
| NET RENT:        | Please Contact<br>Listing Agents |
| ADDITIONAL RENT: | \$22.75 PSF<br>(est. 2024)       |
|                  |                                  |

# Floor Plan