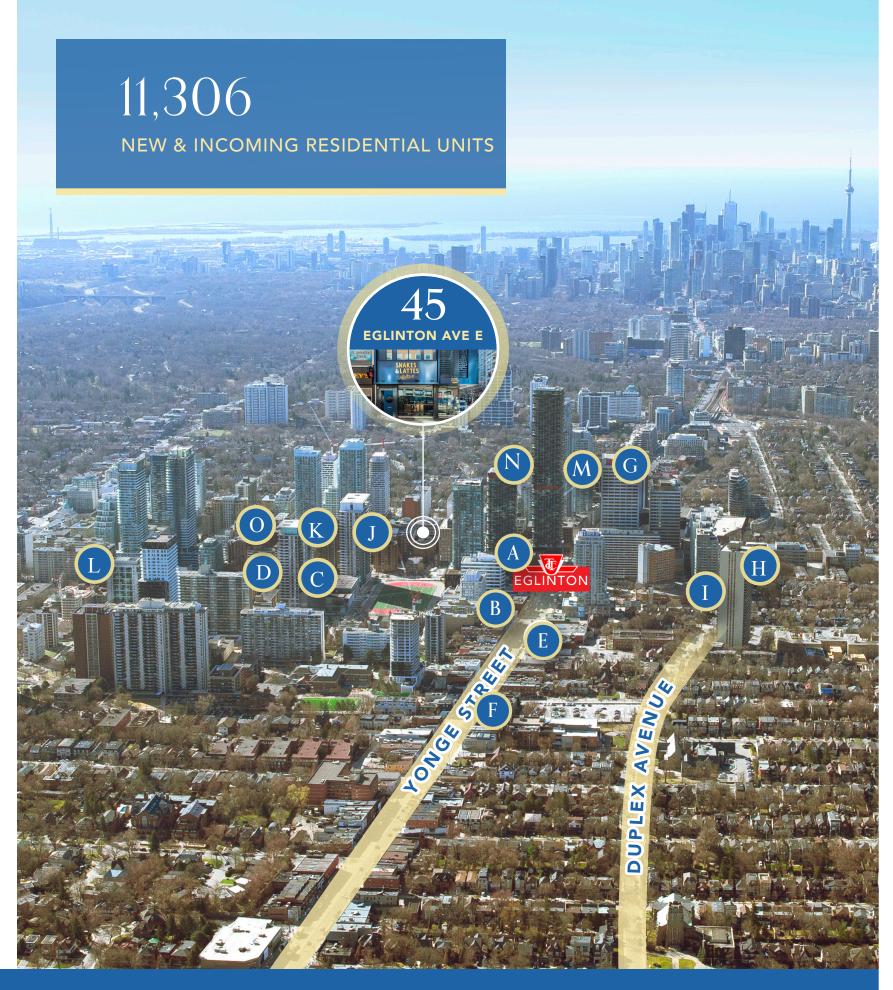

## Yonge and Eglinton

Nicknamed "Yonge + Connected", Yonge and Eglinton is one of the most central, well-connected areas in Toronto. From the existing TTC subway stop that sees upwards of 75,000 riders daily to the incoming Eglinton Crosstown LRT, Yonge and Eglinton is a central hub of transportation for residents and visitors alike.

Developers have taken advantage of the incoming transit line and the Yonge and Eglinton node is seeing a boom in condominium development unlike any other node in Toronto.

Surrounded by some of the most affluent neighbourhoods in the city, Yonge and Eglinton is a hub for trendy boutique stores, national retailers, and hip bars and restaurants servicing the families and young professionals that make this one of the top areas to live in Toronto.

## Surrounding Developments

#### 1 Eglinton Avenue East

Davpart 600 Units Pre-construction

#### 2323 Yonge Street

RioCan 380 Units Pre-construction

#### 44 Broadway Avenue

Collecdev 412 Units Pre-construction

#### 65 Broadway Avenue

Times Group Corporation 778 Units Under Construction

#### 2440 Yonge Street

Main + Main; First Capital 548 Units Under Construction

#### 2500 Yonge Street

Madison Group 146 Units Under Construction

#### 2180 Yonge Street

Oxford Properties Group, CT REIT 2,892 Units Pre-construction

#### 50 Eglinton Avenue West

Madison Group 702 Units Pre-construction

#### 36 Eglinton Avenue West

Lifetime Developments 614 Units Pre-construction

#### 55 Eglinton Avenue East

State Building Group 461 Units Pre-construction

#### 90 Eglinton Avenue East

Madison Group 1,116 Units Pre-construction

#### 117 Broadway Avenue

Reserve Properties 932 Units Pre-construction

#### 2161 Yonge Street

Tribute Communities, Tenblock 335 Units Under Constructions

### 25 Holly Street & 50 Dunfield Avenue

Plaza 545 Units Under Construction

#### 150 Eglinton Avenue East

Madison Group 845 Units Under Construction