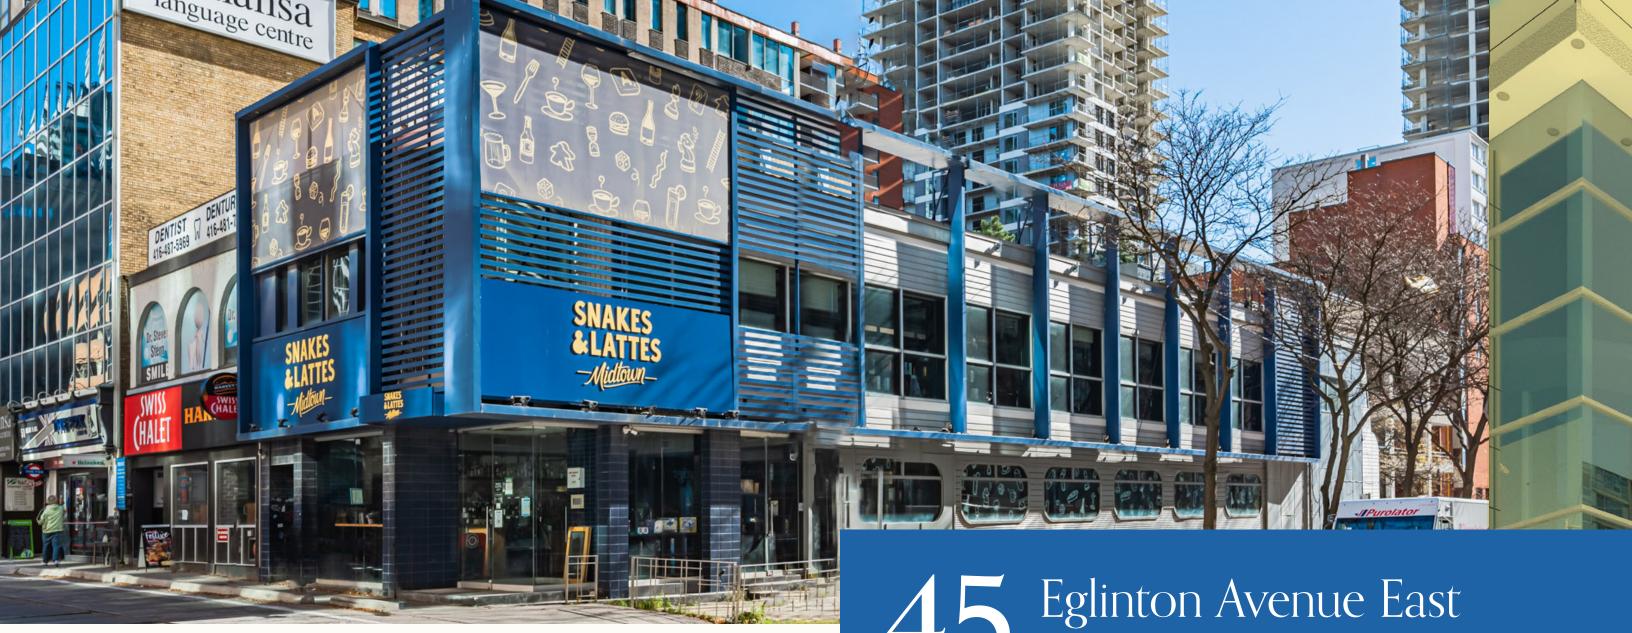

### Highlights

- High traffic corner location, just east of Yonge & Eglinton
- Includes patio along Holly Street
- Existing restaurant infrastructure in place
- Steps from Yonge & Eglinton intersection, Eglinton Subway Station/LRT
- Neighboring tenants include TD Canada Trust, CIBC, The Burger's Priest, Fresh, Kettlemans Bagels, Loblaws and many more
- Significant signage exposure of prominent corner
- Green P garage next to the property on Holly Street