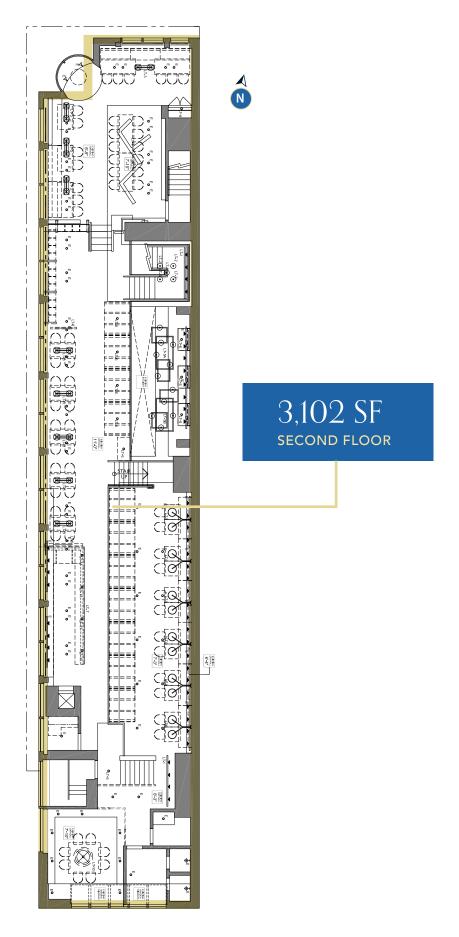

# Property Details

| GROUND FLOOR:    | 3,484 SF                         |
|------------------|----------------------------------|
| SECOND FLOOR:    | 3,102 SF                         |
| LOWER LEVEL:     | 3,426 SF                         |
| TOTAL:           | 10,012 SF                        |
| AVAILABLE:       | 60 Days' Notice                  |
| TERM:            | 5-10 years                       |
| NET RENT:        | Please Contact<br>Listing Agents |
| ADDITIONAL RENT: | \$22.75 PSF<br>(est. 2024)       |
|                  |                                  |

# Floor Plan