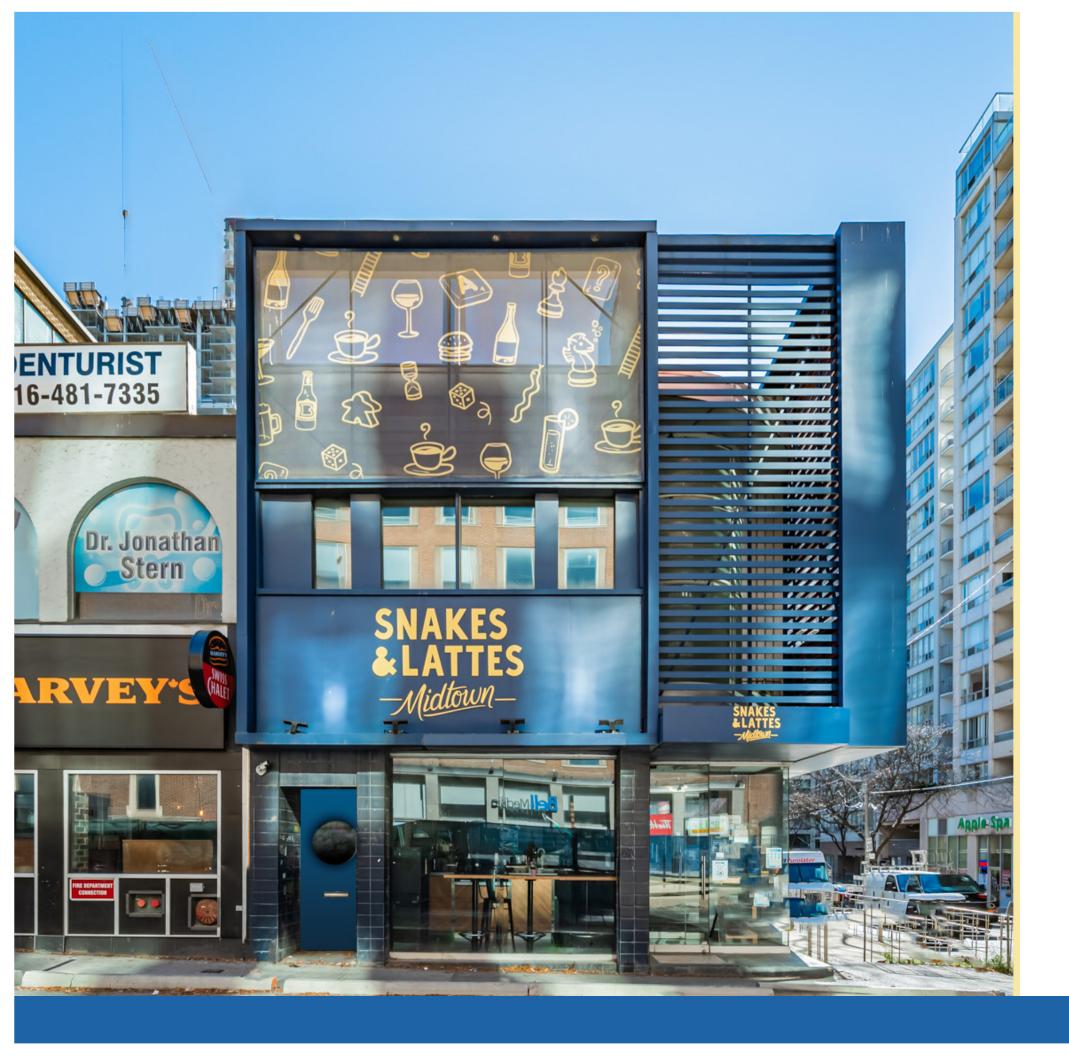

# Property Details

| GROUND FLOOR:    | 3,484 SF                         |
|------------------|----------------------------------|
| SECOND FLOOR:    | 3,102 SF                         |
| LOWER LEVEL:     | 3,426 SF                         |
| TOTAL:           | 10,012 SF                        |
| AVAILABLE:       | 60 Days' Notice                  |
| TERM:            | 5-10 years                       |
| NET RENT:        | Please Contact<br>Listing Agents |
| ADDITIONAL RENT: | \$22.75 PSF<br>(est. 2024)       |
|                  |                                  |

### Highlights

- High traffic corner location, just east of Yonge & Eglinton
- Includes patio along Holly Street
- Existing restaurant infrastructure in place
- Steps from Yonge & Eglinton intersection, Eglinton Subway Station/LRT
- Neighboring tenants include TD Canada Trust, CIBC, The Burger's Priest, Fresh, Kettlemans Bagels, Loblaws and many more
- Significant signage exposure of prominent corner
- Green P garage next to the property on Holly Street