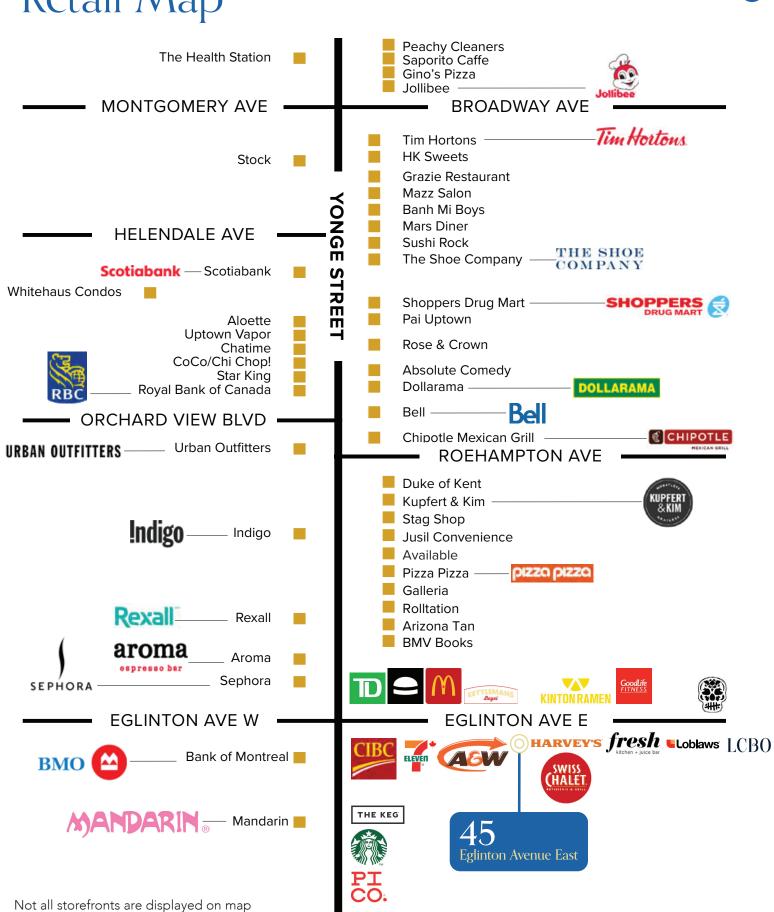

ton

Nicknamed "Yonge + Connected", Yonge and Eglinton is one of the most central, well-connected areas in Toronto. From the existing TTC subway stop that sees upwards of 75,000 riders daily to the incoming Eglinton Crosstown LRT, Yonge and Eglinton is a central hub of transportation for residents and visitors alike.

Developers have taken advantage of the incoming transit line and the Yonge and Eglinton node is seeing a boom in condominium development unlike any other node in Toronto.

Surrounded by some of the most affluent neighbourhoods in the city, Yonge and Eglinton is a hub for trendy boutique stores, national retailers, and hip bars and restaurants servicing the families and young professionals that make this one of the top areas to live in Toronto.















## Retail Map











## Surrounding Developments



#### 1 Eglinton Avenue East

Davpart 600 Units Pre-construction



#### 2323 Yonge Street

RioCan 380 Units Pre-construction



#### 44 Broadway Avenue

Collecdev 412 Units Pre-construction



#### 65 Broadway Avenue

Times Group Corporation 778 Units Under Construction



#### 2440 Yonge Street

Main + Main; First Capital 548 Units Under Construction



#### 2500 Yonge Street

Madison Group 146 Units Under Construction



#### 2180 Yonge Street

Oxford Properties Group, CT REIT 2,892 Units Pre-construction



#### 50 Eglinton Avenue West

Madison Group 702 Units Pre-construction



#### 36 Eglinton Avenue West

Lifetime Developments 614 Units Pre-construction



#### 55 Eglinton Avenue East

State Building Group 461 Units Pre-construction



#### 90