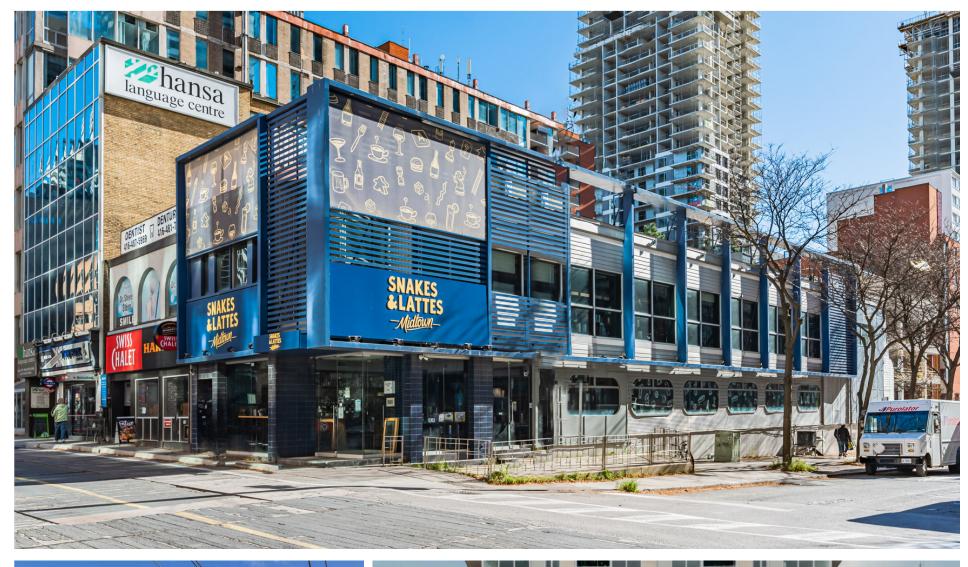

### Highlights

- High traffic corner location, just east of Yonge & Eglinton
- Includes patio along Holly Street
- Existing restaurant infrastructure in place
- Steps from Yonge & Eglinton intersection, Eglinton Subway Station/LRT
- Neighboring tenants include TD Canada Trust, CIBC, The Burger's Priest, Fresh, Kettlemans Bagels, Loblaws and many more
- Significant signage exposure of prominent corner
- Green P garage next to the property on Holly Street