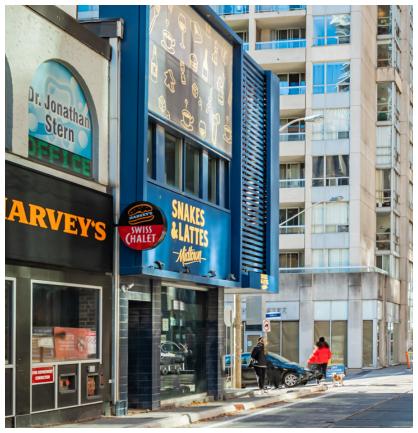

### Highlights

- High traffic corner location, just east of Yonge & Eglinton
- Includes patio along Holly Street
- Existing restaurant infrastructure in place
- Steps from Yonge & Eglinton intersection, Eglinton Subway Station/LRT
- Neighboring tenants include TD Canada Trust, CIBC, The Burger's Priest, Fresh, Kettlemans Bagels, Loblaws and many more
- Significant signage exposure of prominent corner
- Green P garage next to the property on Holly Street