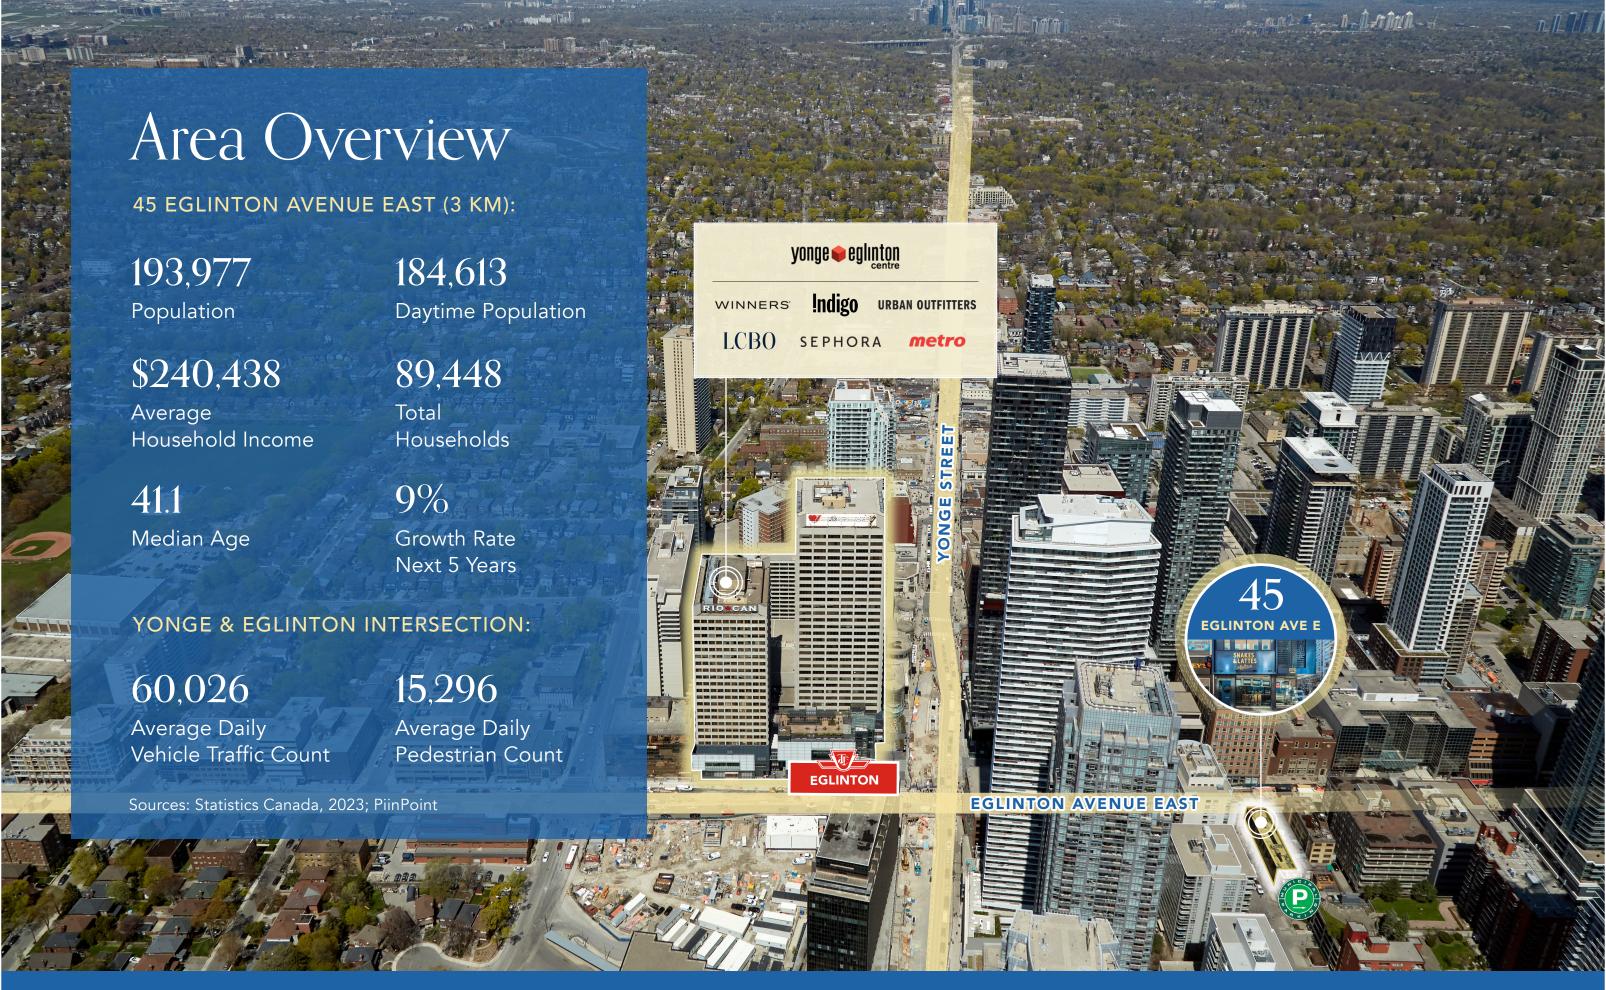

## Yonge and Eglinton

Nicknamed "Yonge + Connected", Yonge and Eglinton is one of the most central, well-connected areas in Toronto. From the existing TTC subway stop that sees upwards of 75,000 riders daily to the incoming Eglinton Crosstown LRT, Yonge and Eglinton is a central hub of transportation for residents and visitors alike.

Developers have taken advantage of the incoming transit line and the Yonge and Eglinton node is seeing a boom in condominium development unlike any other node in Toronto.

Surrounded by some of the most affluent neighbourhoods in the city, Yonge and Eglinton is a hub for trendy boutique stores, national retailers, and hip bars and restaurants servicing the families and young professionals that make this one of the top areas to live in Toronto.