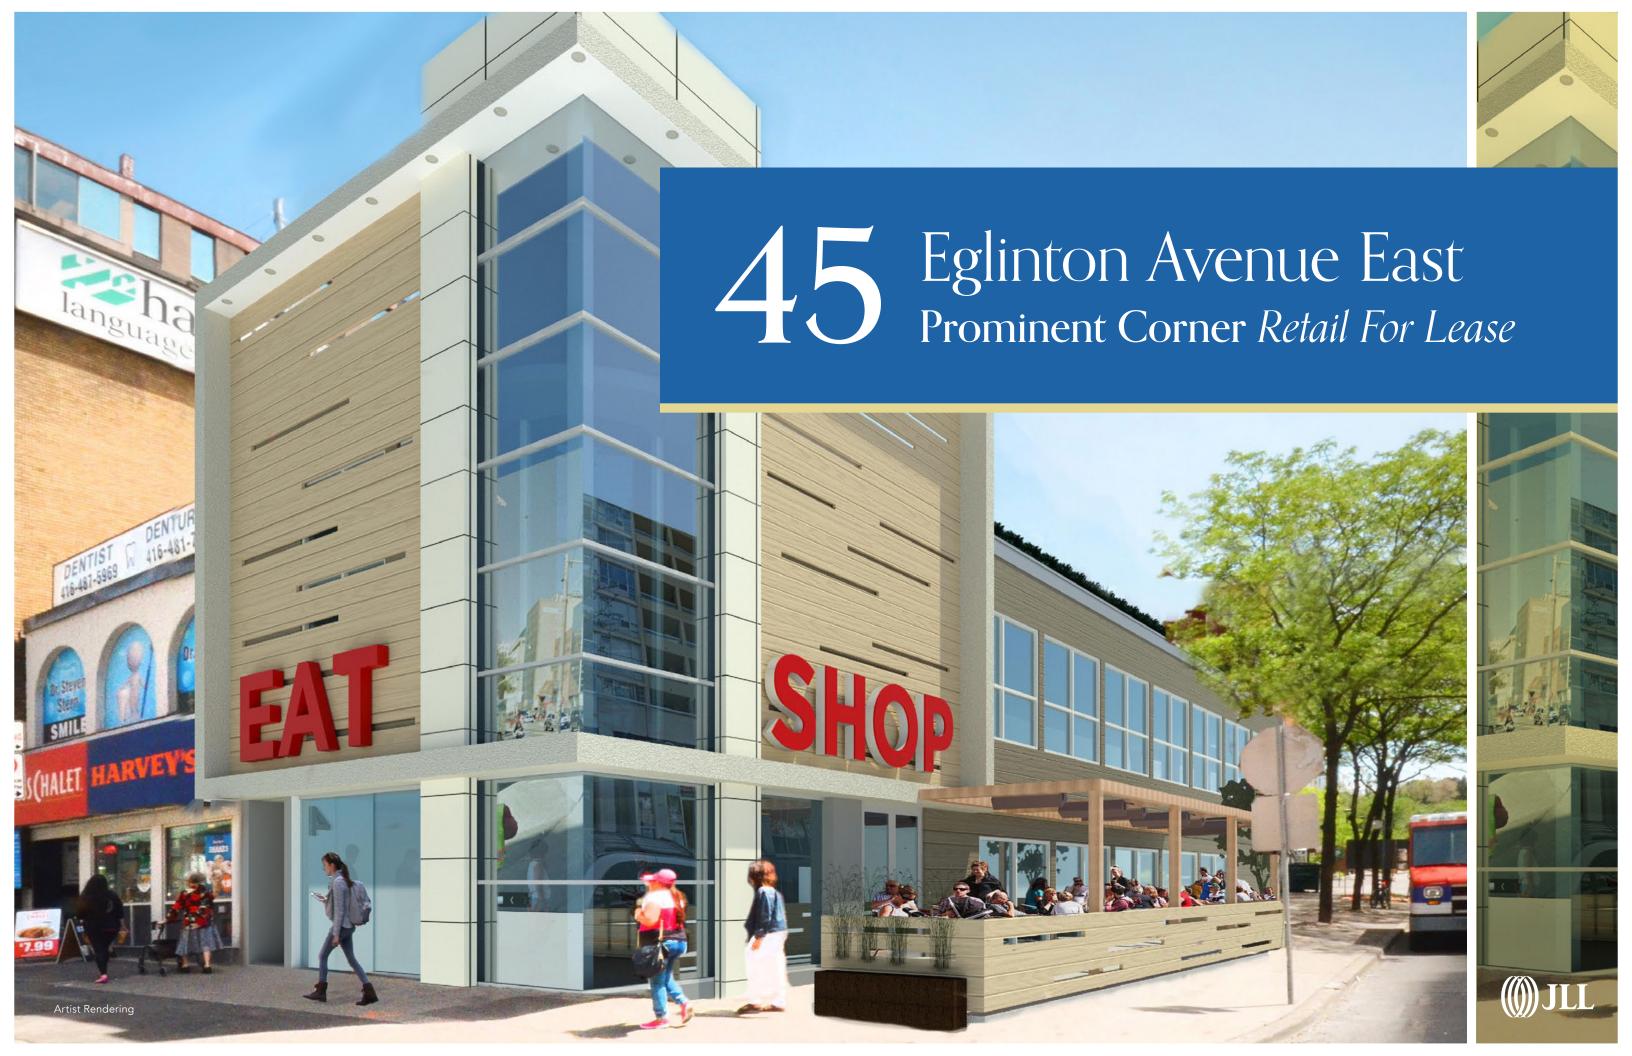

# Property Details

| GROUND FLOOR:    | 3,484 SF                         |
|------------------|----------------------------------|
| SECOND FLOOR:    | 3,102 SF                         |
| LOWER LEVEL:     | 3,426 SF                         |
| TOTAL:           | 10,012 SF                        |
| AVAILABLE:       | 60 Days' Notice                  |
| TERM:            | 5-10 years                       |
| NET RENT:        | Please Contact<br>Listing Agents |
| ADDITIONAL RENT: | \$22.75 PSF<br>(est. 2024)       |
|                  |                                  |

#### **LEASING OPTIONS:**

- 1. Entire Building: 10,012 SF + Patio
- 2. Ground Floor and Basement: 6,910 SF + Patio
- 3. Second Floor Only: 3,102 SF

### Highlights

- High traffic corner location, just east of Yonge & Eglinton
- Includes patio along Holly Street
- Existing restaurant infrastructure in place
- Steps from Yonge & Eglinton intersection, Eglinton Subway Station/LRT
- Neighboring tenants include TD Canada Trust, CIBC, The Burger's Priest, Fresh, Kettlemans Bagels, Loblaws and many more
- Significant signage exposure of prominent corner
- Green P garage next to the property on Holly Street