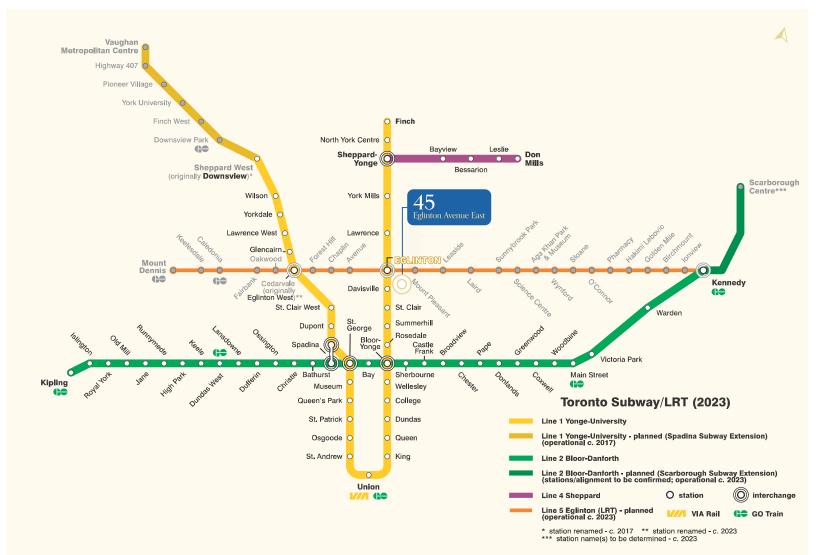

## Yonge and Eglinton

Nicknamed "Yonge + Connected", Yonge and Eglinton is one of the most central, well-connected areas in Toronto. From the existing TTC subway stop that sees upwards of 75,000 riders daily to the incoming Eglinton Crosstown LRT, Yonge and Eglinton is a central hub of transportation for residents and visitors alike.

### Highlights

- High traffic corner location, just east of Yonge & Eglinton
- Includes patio along Holly Street
- Existing restaurant infrastructure in place
- Steps from Yonge & Eglinton intersection, Eglinton Subway Station/LRT
- Neighboring tenants include TD Canada Trust, CIBC, The Burger's Priest, Fresh, Kettlemans Bagels, Loblaws and many more
- Significant signage exposure of prominent corner
- Green P garage next to the property on Holly Street