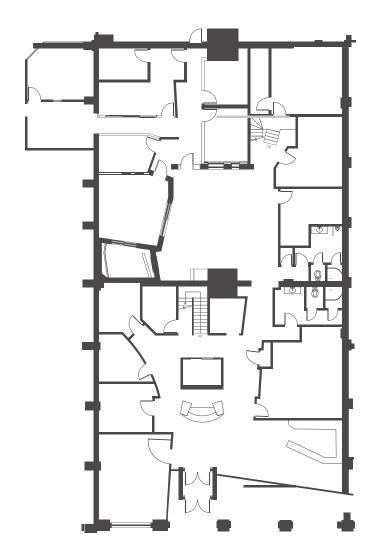

## Floor plans

Mezzanine

Discover the ultimate creative hub for your office at 4 Pardee Avenue. Situated in the heart of Liberty Village, this space offers easy access to a vibrant community of like-minded creative professionals.

This expansive 9,534 SF space spans across the ground floor and mezzanine, providing endless possibilities for customization.

From studio space and lounge areas to private offices, this layout caters to your every need. Take advantage of this exceptional opportunity to bring your creative visions to life.

#### (i) Sublease Info

Address: 4 Pardee Avenue

Total Size: 9,534 SF

- Ground Floor: 7.200 SF - Mezzanine: 2,334 SF

Availability: Immediate

Term: Expires September 29th, 2027 **Asking Net Rent:** Contact Listing Agents