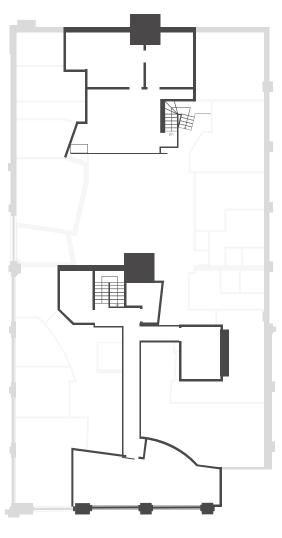

## Floor plans

Mezzanine

Discover the ultimate creative hub for your office at 4 Pardee Avenue. Situated in the heart of Liberty Village, this space offers easy access to a vibrant community of like-minded creative professionals.

This expansive 9,534 SF space spans across the ground floor and mezzanine, providing endless possibilities for customization.

From studio space and lounge areas to private offices, this layout caters to your every need. Take advantage of this exceptional opportunity to bring your creative visions to life.

#### (i) Sublease Info

Address: 4 Pardee Avenue

Total Size: 9,534 SF

- Ground Floor: 7.200 SF - Mezzanine: 2,334 SF

Availability: Immediate

Term: Expires September 29th, 2027 **Asking Net Rent:** Contact Listing Agents