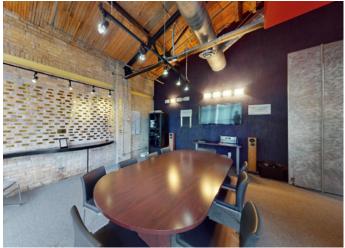

## Floor plans

Mezzanine

Discover the ultimate creative hub for your office at 4 Pardee Avenue. Situated in the heart of Liberty Village, this space offers easy access to a vibrant community of like-minded creative professionals.

This expansive 9,534 SF space spans across the ground floor and mezzanine, providing endless possibilities for customization.

From studio space and lounge areas to private offices, this layout caters to your every need. Take advantage of this exceptional opportunity to bring your creative visions to life.