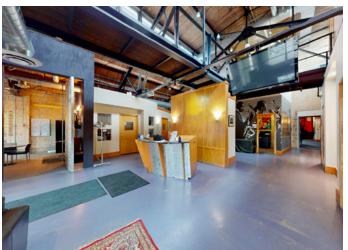

## Floor plans

Mezzanine

Discover the ultimate creative hub for your office at 4 Pardee Avenue. Situated in the heart of Liberty Village, this space offers easy access to a vibrant community of like-minded creative professionals.

This expansive 9,534 SF space spans across the ground floor and mezzanine, providing endless possibilities for customization.

From studio space and lounge areas to private offices, this layout caters to your every need. Take advantage of this exceptional opportunity to bring your creative visions to life.