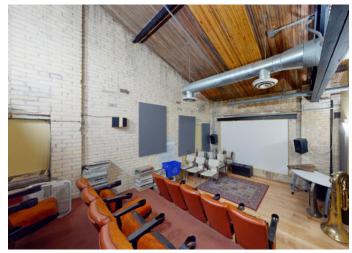

## Floor plans

Mezzanine

Discover the ultimate creative hub for your office at 4 Pardee Avenue. Situated in the heart of Liberty Village, this space offers easy access to a vibrant community of like-minded creative professionals.

This expansive 9,534 SF space spans across the ground floor and mezzanine, providing endless possibilities for customization.

From studio space and lounge areas to private offices, this layout caters to your every need. Take advantage of this exceptional opportunity to bring your creative visions to life.