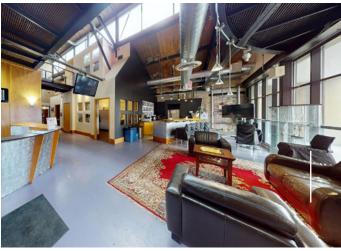

## Floor plans

Mezzanine

Discover the ultimate creative hub for your office at 4 Pardee Avenue. Situated in the heart of Liberty Village, this space offers easy access to a vibrant community of like-minded creative professionals.

This expansive 9,534 SF space spans across the ground floor and mezzanine, providing endless possibilities for customization.

From studio space and lounge areas to private offices, this layout caters to your every need. Take advantage of this exceptional opportunity to bring your creative visions to life.