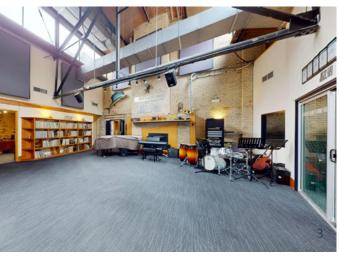

## Floor plans

Mezzanine

Discover the ultimate creative hub for your office at 4 Pardee Avenue. Situated in the heart of Liberty Village, this space offers easy access to a vibrant community of like-minded creative professionals.

This expansive 9,534 SF space spans across the ground floor and mezzanine, providing endless possibilities for customization.

From studio space and lounge areas to private offices, this layout caters to your every need. Take advantage of this exceptional opportunity to bring your creative visions to life.