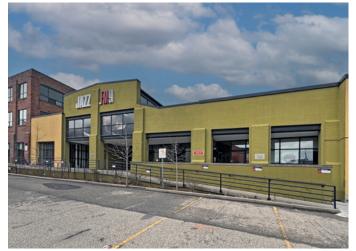

# 4 Pardee Avenue

For Sublease

This expansive 9,534 SF space spans across the ground floor and mezzanine, providing endless possibilities for customization.

From studio space and lounge areas to private offices, this layout caters to your every need. Take advantage of this exceptional opportunity to bring your creative visions to life.

#### (i) Sublease Info

Address: 4 Pardee Avenue

Total Size: 9,534 SF

- Ground Floor: 7.200 SF - Mezzanine: 2,334 SF

Availability: Immediate

Term: Expires September 29th, 2027 **Asking Net Rent:** Contact Listing Agents