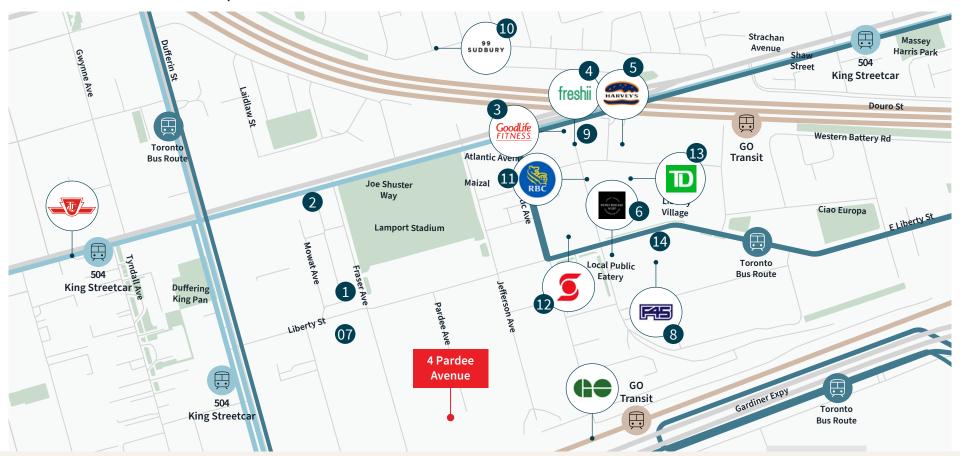

### Amenities map

#### Location

Walk Score® | 95 Transit Score® | 92 Bike Score® | 57 Less than a four minute walk to Queen streetcars

#### Restaurants

- 1. School
- 2. Caffino
- 3. Mildred's Temple Kitchen
- 4. Freshii
- 5. Harvey's
- 6. Merci Mon Ami

#### Health & wellness

- 7. RCFLV
- 8. F45 Training
- 9. GoodLife Fitness
- 10. The Gym at 99 Sudbury

#### **Services**

- 11. RBC Royal Bank
- 12. Scotiabank
- 13. TD Canada Trust
- 14. BMO Bank of Montreal

■ GO Transit

■ Toronto Bus Route

504 King Streetcar