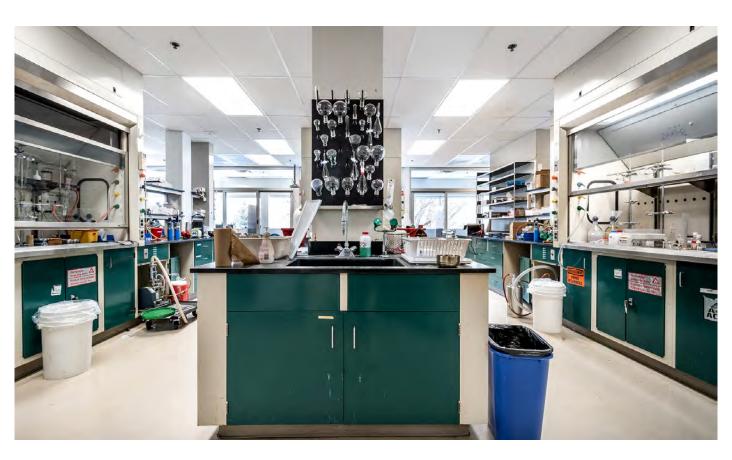

#### Lab

Built-out good condition lab space

# Floor plan

- **28** Existing fume hoods
- **1** Solvent room
- 1 Chemical storage room

- **11** Offices
- 1 Kitchen
- **2** Conference rooms