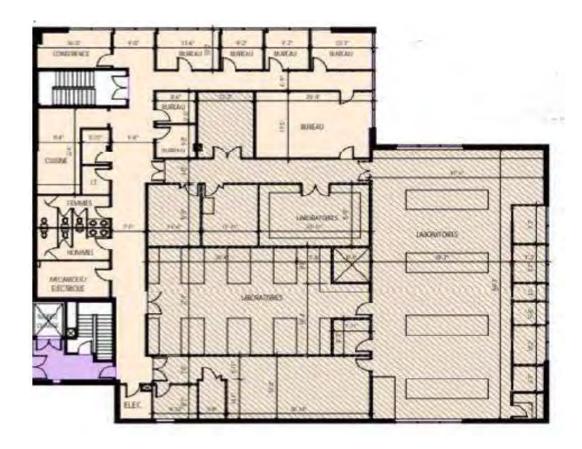

# Floor plan

- **28** Existing fume hoods
- **1** Solvent room
- 1 Chemical storage room

- **11** Offices
- 1 Kitchen
- **2** Conference rooms