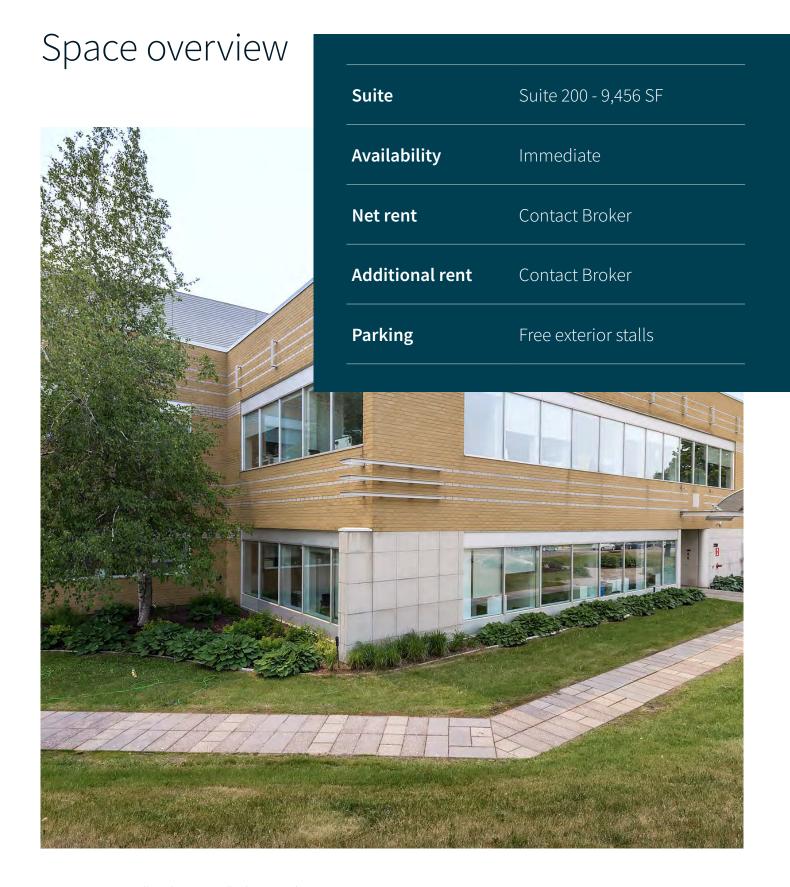

# For lease

Office and built-out lab space 9,456 SF

7210 Frederick-Banting Street Saint-Laurent, Québec

### 7210 Frederick-Banting

Office and built-out Lab space conveniently located near the Montreal - Pierre-Elliott-Trudeau International Airport in Montreal's prestigious Technoparc and in the heart of one of the main life science hubs. This property is certified BOMA BEST level 1. The building has an easy access from Highway 40 and is steps from the bus stop.