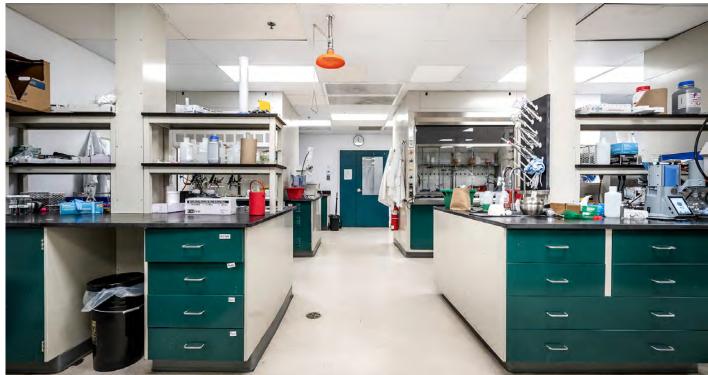

#### Lab

Built-out good condition lab space

# Floor plan

- **28** Existing fume hoods
- **1** Solvent room
- 1 Chemical storage room

- **11** Offices
- 1 Kitchen
- **2** Conference rooms