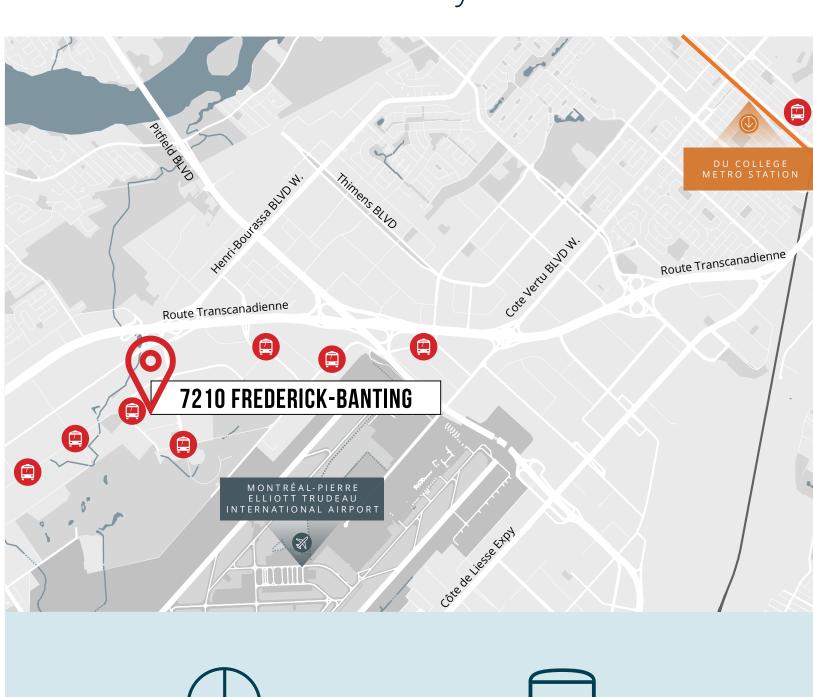

# Location and accessibility

Metro

1 minute walk to the bus:

Du college metro station

Bus

15, 35, 61, 107, 125, 168,

358, 420, 747

for more information, please contact: