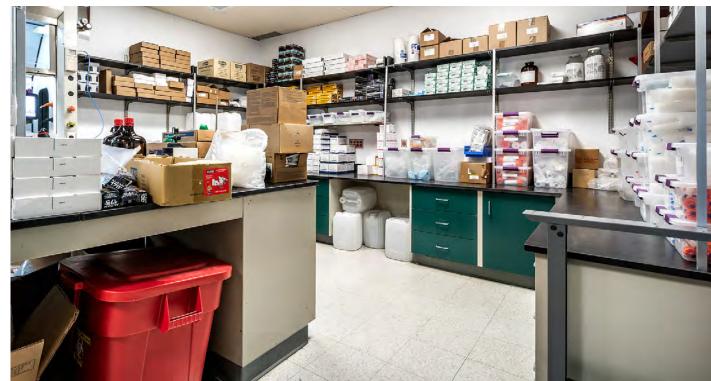

#### Lab

Built-out good condition lab space

# Floor plan

- **28** Existing fume hoods
- **1** Solvent room
- 1 Chemical storage room

- **11** Offices
- 1 Kitchen
- **2** Conference rooms