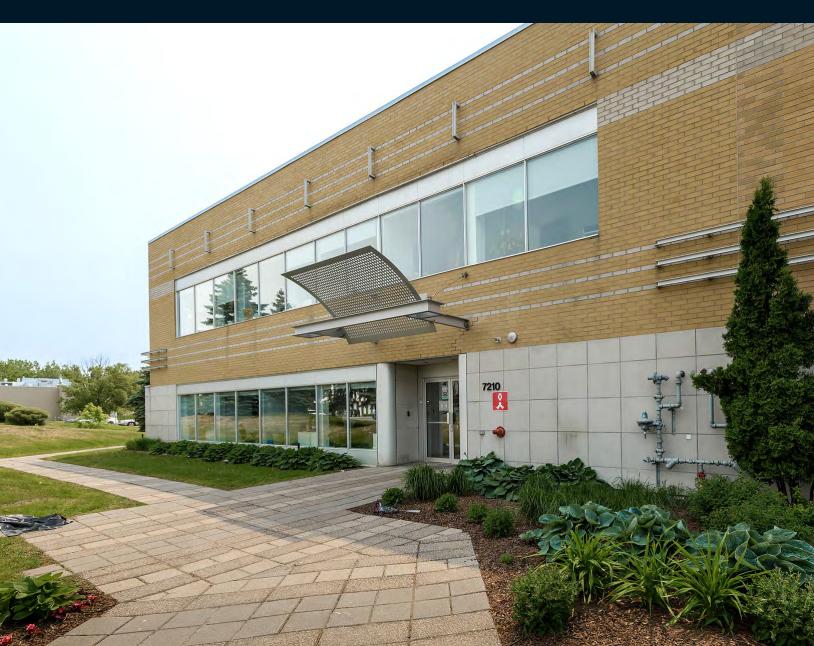

# For lease

Office and built-out lab space 9,456 SF

7210 Frederick-Banting Street Saint-Laurent, Québec

### 7210 Frederick-Banting

Office and built-out Lab space conveniently located near the Montreal - Pierre-Elliott-Trudeau International Airport in Montreal's prestigious Technoparc and in the heart of one of the main life science hubs. This property is certified BOMA BEST level 1. The building has an easy access from Highway 40 and is steps from the bus stop.