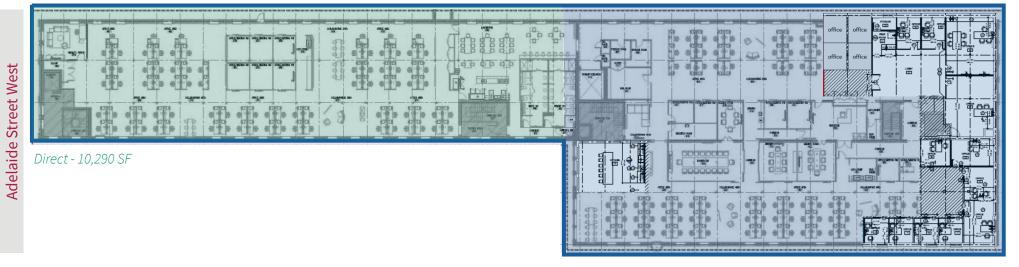

# Option B | ~10,000 SF

### **Option B - ~10,000 SF**

- Kitchen
- 1 Large Meeting Room
- 2 Meeting Rooms/Breakout Rooms
- 9 Private offices

- 1 Executive Office
- 39 Work stations