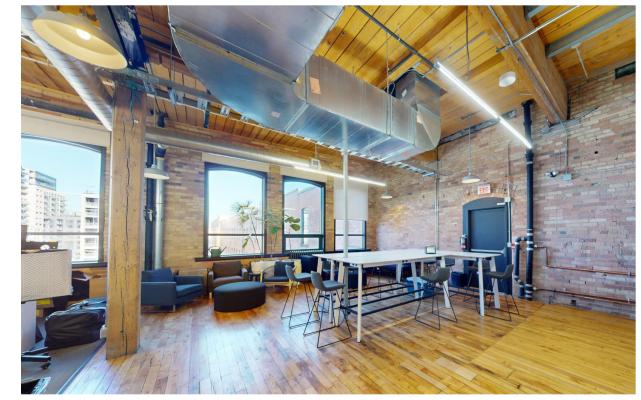

## Highlights

- Furniture available
- High quality build out
- Top floor of the Building with ample natural light
- Ability to take the entire floor of 590 King Street West and 473 Adelaide Street West
- Mix of open area, meeting rooms, offices, and large boardrooms.
- Building is accessible
- Parking available