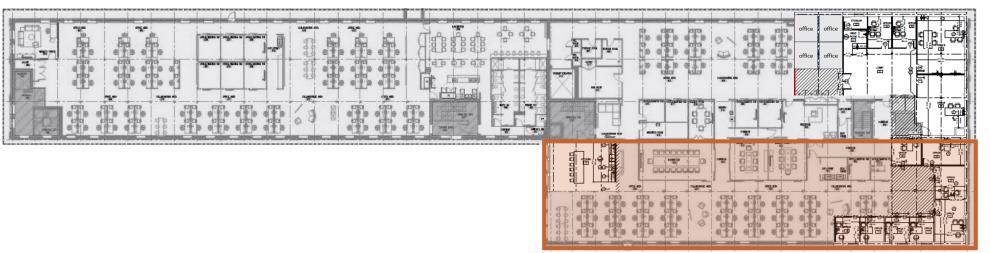

## Option C | 28,514 SF (Full Floor)

18,224 SF

### **Option C - 28,514 SF**

- 4 Executive Offices
- 22 Private Offices
- 144 Work stations
- 1 Large Meeting room

- 4 Meeting rooms/breakout rooms
- 2 Kitchen Cafe/Lounges
- In-Suite washrooms with shower