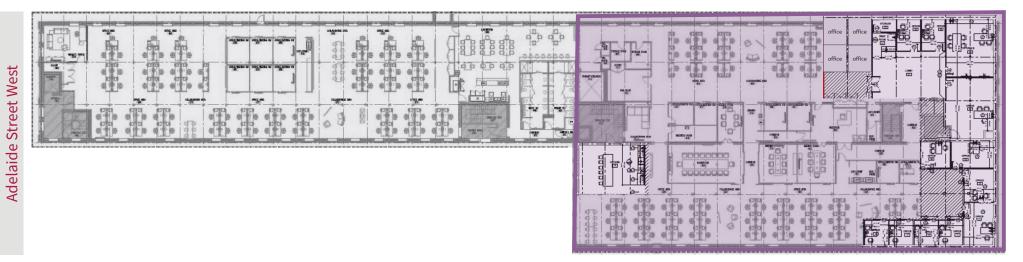

## Option C | 28,514 SF (Full Floor)

18,224 SF

### **Option C - 28,514 SF**

- 4 Executive Offices
- 22 Private Offices
- 144 Work stations
- 1 Large Meeting room

- 4 Meeting rooms/breakout rooms
- 2 Kitchen Cafe/Lounges
- In-Suite washrooms with shower