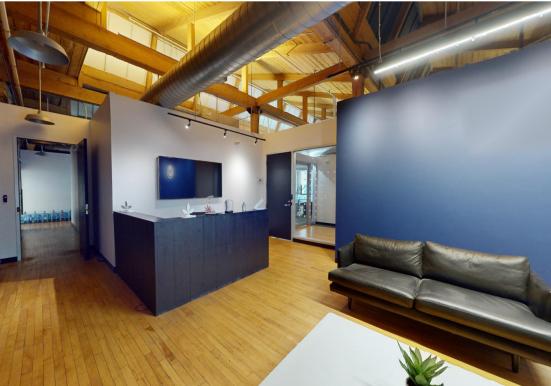

## Highlights

- Furniture available
- High quality build out
- Top floor of the Building with ample natural light
- Ability to take the entire floor of 590 King Street West and 473 Adelaide Street West
- Mix of open area, meeting rooms, offices, and large boardrooms.
- Building is accessible
- Parking available