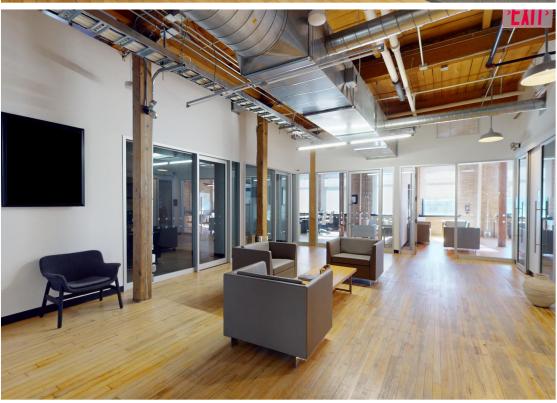

## Highlights

- Furniture available
- High quality build out
- Top floor of the Building with ample natural light
- Ability to take the entire floor of 590 King Street West and 473 Adelaide Street West
- Mix of open area, meeting rooms, offices, and large boardrooms.
- Building is accessible
- Parking available