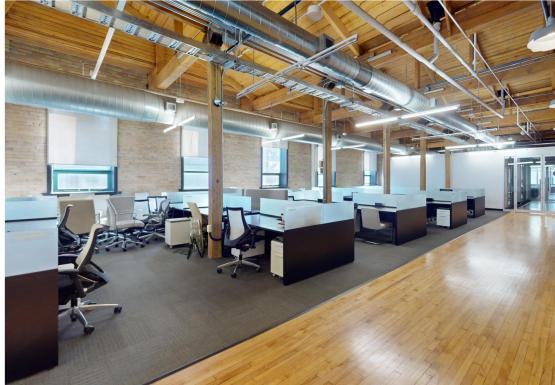

### **Option A - 18,224 SF**

- 3 Executive Offices
- 16 Private Offices
- 1 Large Meeting Room
- 4 Breakout/Meeting Rooms

- 60+ Work stations
- In-suite washrooms & shower

Adelaide Street West

### **Option C - 28,514 SF**

- 4 Executive Offices
- 22 Private Offices
- 144 Work stations
- 1 Large Meeting room

- 4 Meeting rooms/breakout rooms
- 2 Kitchen Cafe/Lounges
- In-Suite washrooms with shower