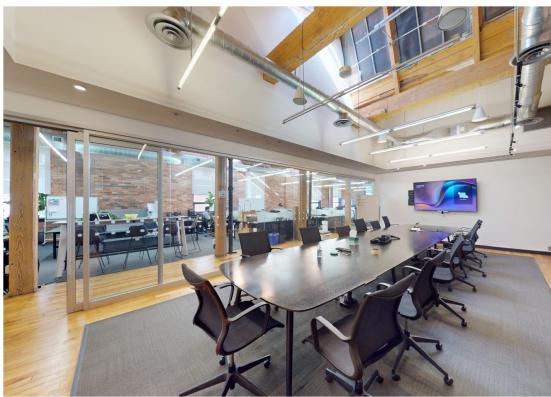

## Highlights

- Furniture available
- High quality build out
- Top floor of the Building with ample natural light
- Ability to take the entire floor of 590 King Street West and 473 Adelaide Street West
- Mix of open area, meeting rooms, offices, and large boardrooms.
- Building is accessible
- Parking available

### **Option A - 18,224 SF**

- 3 Executive Offices
- 16 Private Offices
- 1 Large Meeting Room
- 4 Breakout/Meeting Rooms

- 60+ Work stations
- In-suite washrooms & shower

Adelaide Street West