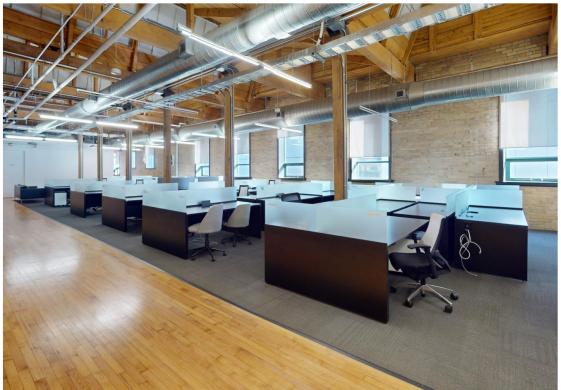

### **Option A - 18,224 SF**

- 3 Executive Offices
- 16 Private Offices
- 1 Large Meeting Room
- 4 Breakout/Meeting Rooms

- 60+ Work stations
- In-suite washrooms & shower

Adelaide Street West

### **Option C - 28,514 SF**

- 4 Executive Offices
- 22 Private Offices
- 144 Work stations
- 1 Large Meeting room

- 4 Meeting rooms/breakout rooms
- 2 Kitchen Cafe/Lounges
- In-Suite washrooms with shower