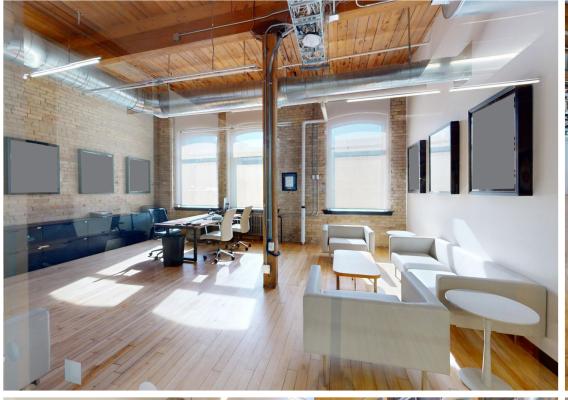

## Highlights

- Furniture available
- High quality build out
- Top floor of the Building with ample natural light
- Ability to take the entire floor of 590 King Street West and 473 Adelaide Street West
- Mix of open area, meeting rooms, offices, and large boardrooms.
- Building is accessible
- Parking available