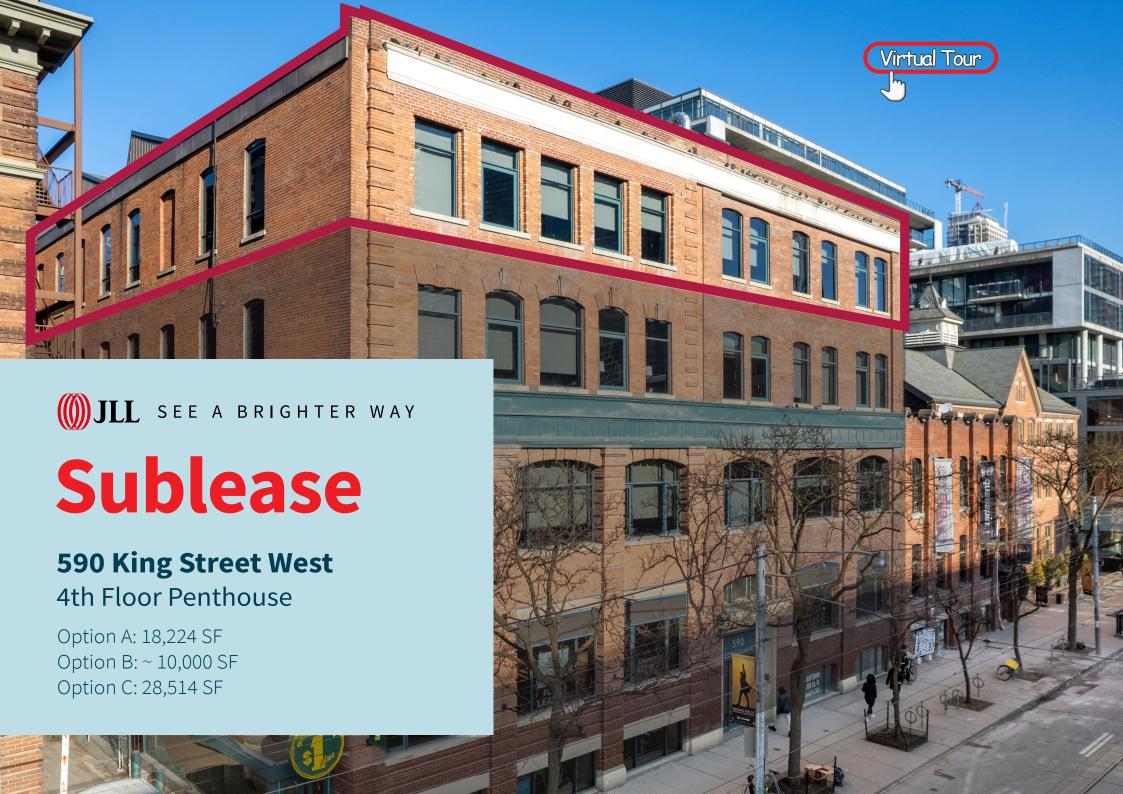

## **Property Overview**

| Available       | Immediately                  |
|-----------------|------------------------------|
| Option A        | 18,224 SF                    |
| Option B        | ~ 10,000 SF                  |
| Option C        | 28,514 SF                    |
| Semi-Gross Rent | Please contact listing agent |
| Expiry          | June 29, 2027                |
|                 |                              |

## Highlights

- Furniture available
- High quality build out
- Top floor of the Building with ample natural light
- Ability to take the entire floor of 590 King Street West and 473 Adelaide Street West
- Mix of open area, meeting rooms, offices, and large boardrooms.
- Building is accessible
- Parking available