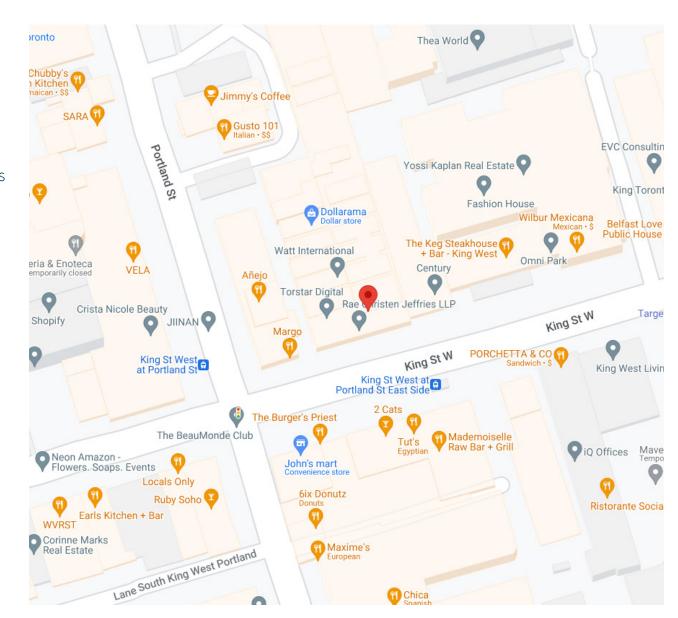

## Location

Variety of Cafes, restaurants and bars

Pearson International Airport - 32 mins

TTC Streetcar - 4 routes

Gardiner Expressway - 6 mins

St Andrews TTC Station - 15 mins

Union GO Station - 8 mins