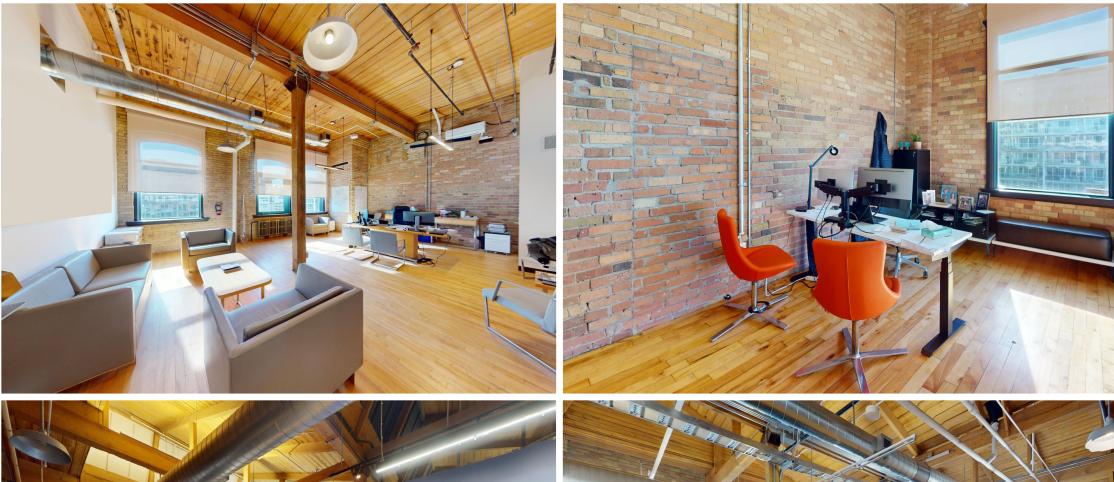

## Highlights

- Furniture available
- High quality build out
- Top floor of the Building with ample natural light
- Ability to take the entire floor of 590 King Street West and 473 Adelaide Street West
- Mix of open area, meeting rooms, offices, and large boardrooms.
- Building is accessible
- Parking available