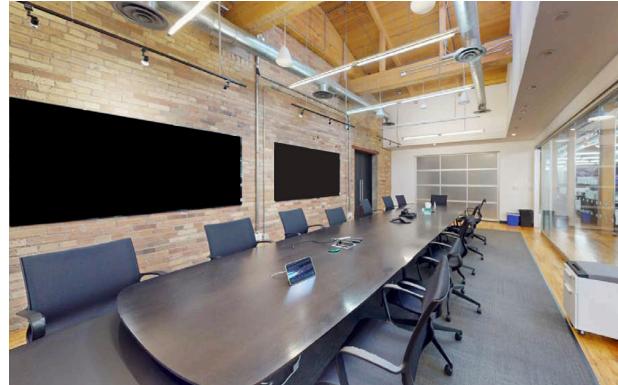

## Highlights

- Furniture available
- High quality build out
- Top floor of the Building with ample natural light
- Ability to take the entire floor of 590 King Street West and 473 Adelaide Street West
- Mix of open area, meeting rooms, offices, and large boardrooms.
- Building is accessible
- Parking available