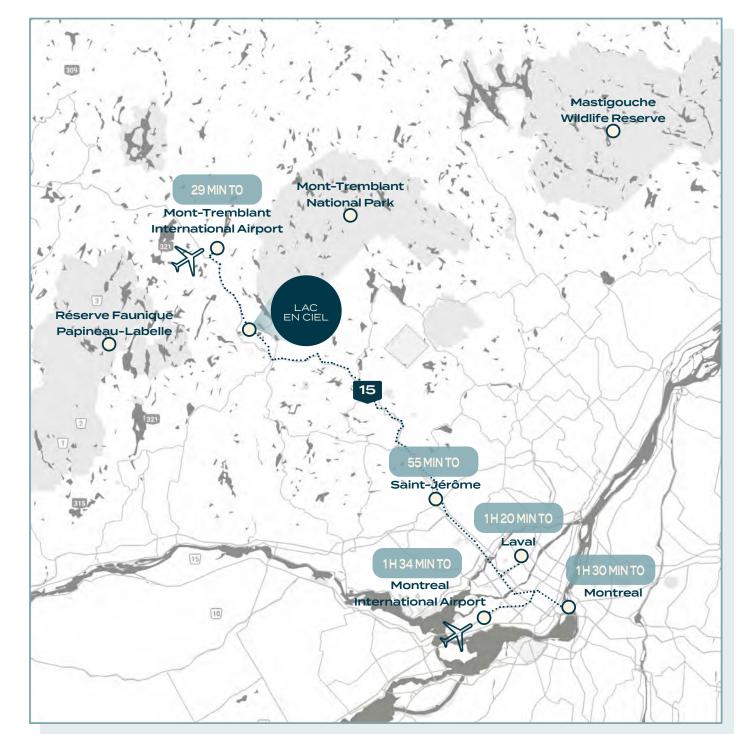

### **DRIVING TIME**

Easily accessible from major destinations, Lac en Ciel offers convenient access from several key locations:

- 29 min from Mont-Tremblant International Airport
- 55 min from Saint-Jérôme
- 1h20 min from Laval
- 1h34 min from Montreal International Airport
- 1h30 min from Montreal

Nestled near Mont-Tremblant National Park and surrounded by natural reserves, Lac en ciel provides a perfect blend of accessibility and natural beauty, whether you're flying or driving from the city.