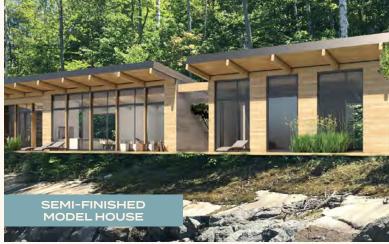

#### Chemin des Boisés, Mont-Tremblant

Discover unparalleled luxury in this 663-acre masterpiece between Mont-Tremblant and La Conception. This extraordinary estate features a private, secluded lake and gated entrance leading to a semi-finished model home. Carved from pristine granite mountains, it offers breathtaking Laurentian vistas and exclusive access to Lac Mercier.

### ON-SITE & POTENTIAL FEATURES

### CLUB HOUSE & SALES CENTER

**Potential features:** 