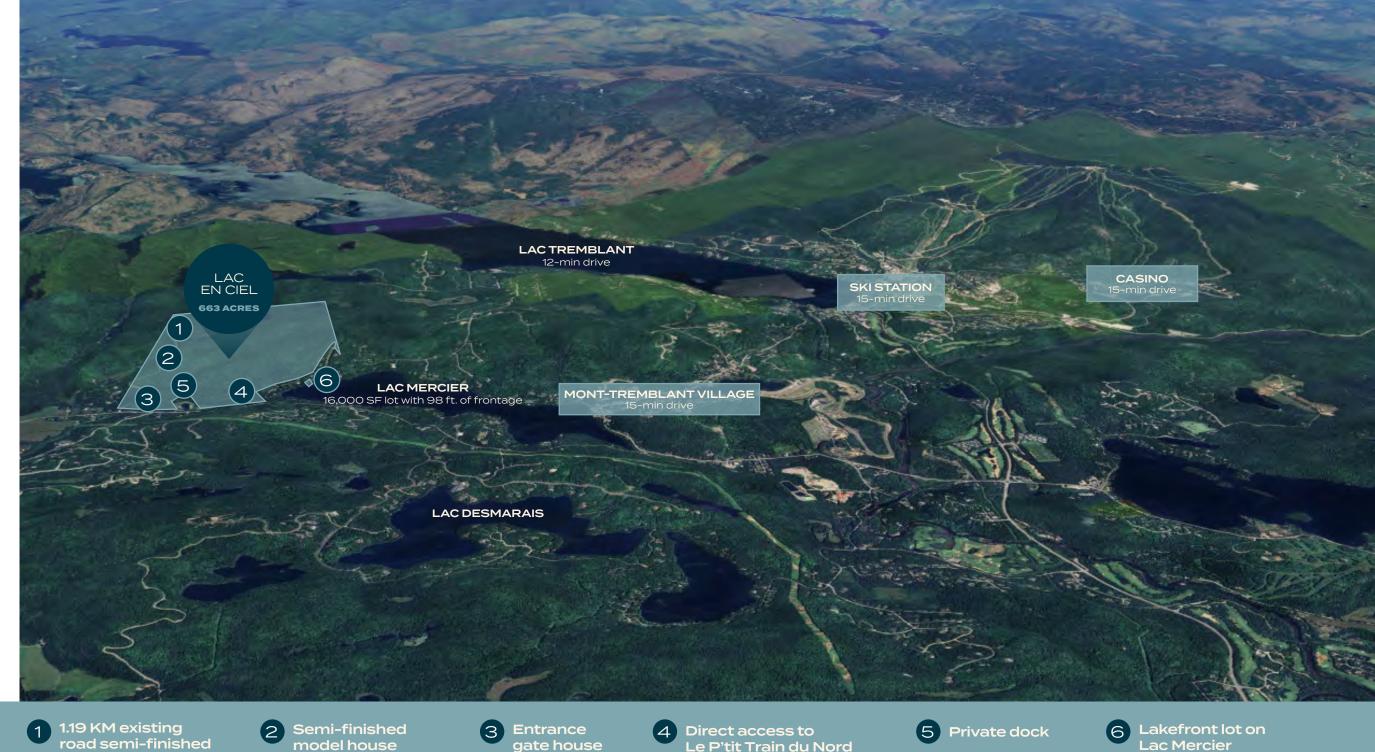

## AERIAL

LAC MERCIER

#### Chemin des Boisés, Mont-Tremblant

Discover unparalleled luxury in this 663-acre masterpiece between Mont-Tremblant and La Conception. This extraordinary estate features a private, secluded lake and gated entrance leading to a semi-finished model home. Carved from pristine granite mountains, it offers breathtaking Laurentian vistas and exclusive access to Lac Mercier.

Immerse yourself in nature's playground along the famous Petit Train du Nord trail. Kayak, paddleboard, bike, or cross-country ski in your personal paradise. With potential for a world-class golf course and private club, this rare gem presents limitless opportunities for discerning investors.