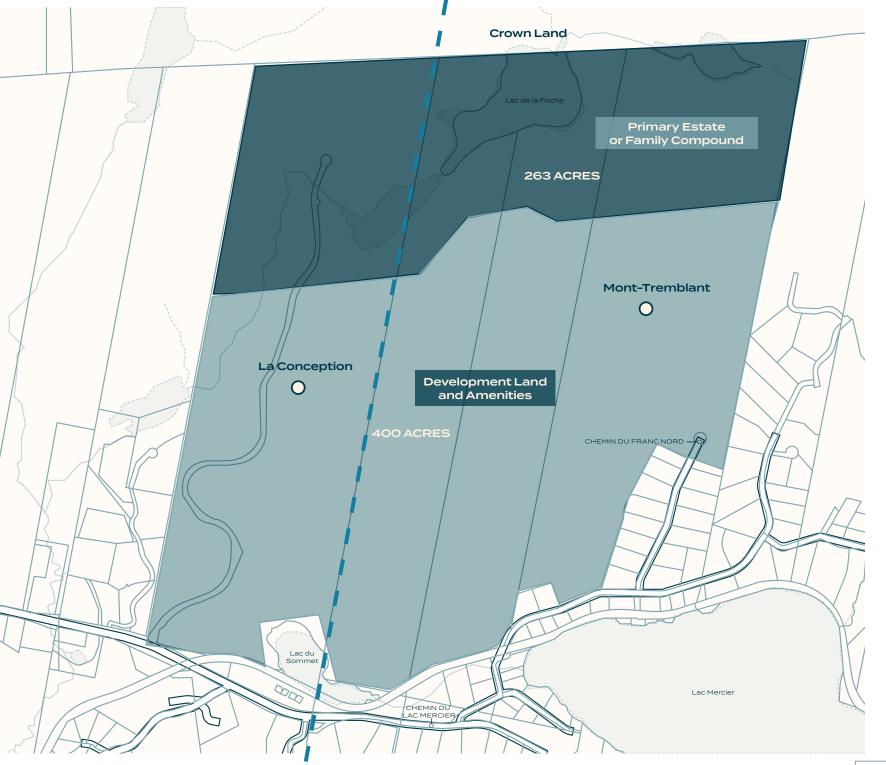

#### Option 1: Strategic division for optimal use

- Private Estate (263 Acres): Create an exclusive personal retreat or family compound, offering privacy and natural splendor
- Development Land and Amenities (400 Acres):
- ▷ Approx. 130 Acres in La Conception municipality
- ▷ Approx. 270 Acres in Tremblant municipality
- ▷ Master-planned community potential:
  - 80 to 100 premium lots (3 to 5 acres each)
  - La Conception area allows short-term rentals and integrated projects
  - Opportunity to create a harmonious blend of residential and recreational spaces

#### Option 2: Expansive 663-acre private family estate

Embrace the ultimate in luxury and privacy with this remarkable property, featuring:

- A private lake
- Unparalleled versatility for personal or investment use
- Potential for: Exclusive family retreat, strategic subdivision for multi-generational living, diverse investment and development opportunities