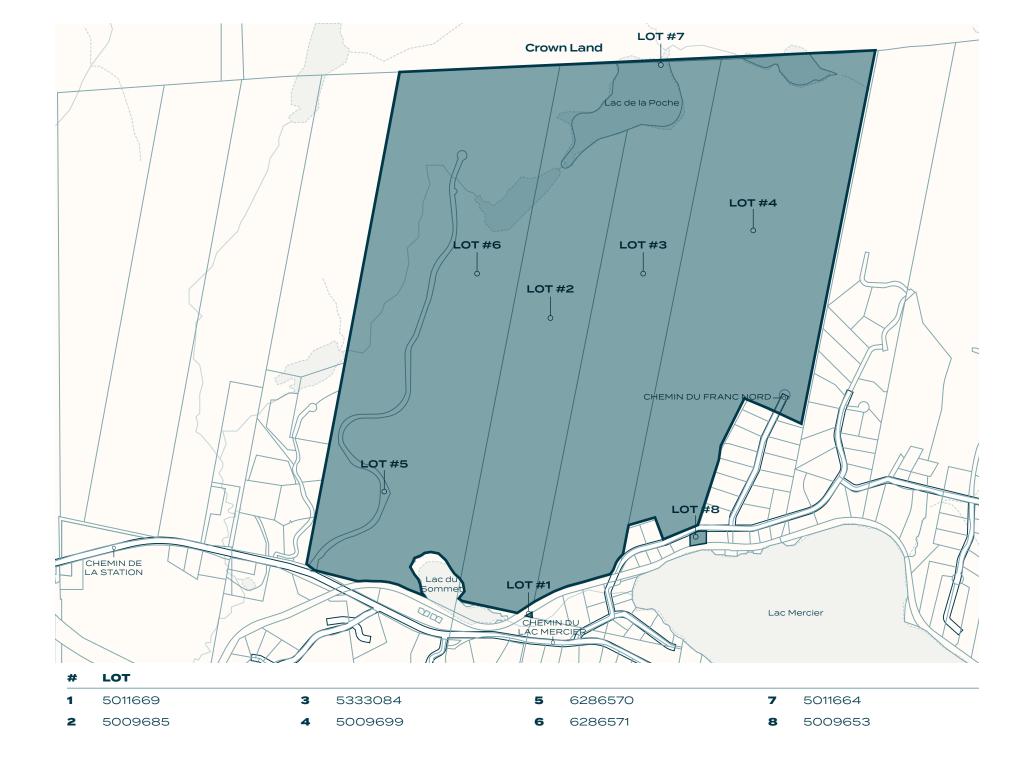

ine granite mountains, it offers breathtaking Laurentian vistas and exclusive access to Lac Mercier.

Immerse yourself in nature's playground along the famous Petit Train du Nord trail. Kayak, paddleboard, bike, or cross-country ski in your personal paradise. With potential for a world-class golf course and private club, this rare gem presents limitless opportunities for discerning investors.

Seize this once-in-a-lifetime chance to own Mont-Tremblant's most coveted address. Craft a legacy that will endure for generations in one of nature's most spectacular settings.





model house

## HIGHLIGHTS



### PRIVATE LAKE:

• LAC DE LA POCHE - MOSTLY LOCATED IN TREMBLANT





HIGHEST ELEVATION: 400M - LIDAR MAP AVAILABLE





MULTIPLE VIEWS OF MONT-TREMBLANT, LAC MERCIER & ROUGE RIVER VALLEY



## POTENTIAL PARCELING OPPORTUNITIES IDEAS

#### Option 1: Strategic division for optimal use

- Private Estate (263 Acres): Create an exclusive personal retreat or family compound, offering privacy and natural splendor
- Development Land and Amenities (400 Acres):
- ▷ Approx. 130 Acres in La Conception municipality
- ▷ Approx. 270 Acres in Tremblant municipality
- ▷ Master-planned community potential:
  - 80 to 100 premium lots (3 to 5 acres each)
  - La Conception area allows short-term rentals and integrated projects
  - Opportunity to create a harmonious blend of residential and recreational spaces

#### Option 2: Expansive 663-acre private family estate

Embrace the ultimate in luxury and privacy with this remarkable property, featuring:

- A private lake
- Unparalleled versatility