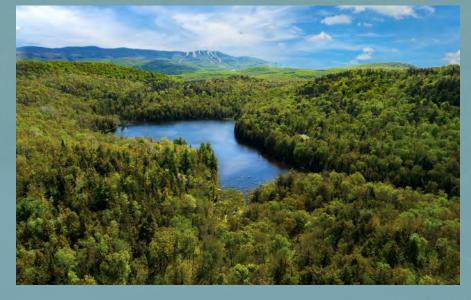

## AERIAL

LAC MERCIER

### PRIVATE LAKE:

• LAC DE LA POCHE - MOSTLY LOCATED IN TREMBLANT

HIGHEST ELEVATION: 400M - LIDAR MAP AVAILABLE

MULTIPLE VIEWS OF MONT-TREMBLANT, LAC MERCIER & ROUGE RIVER VALLEY