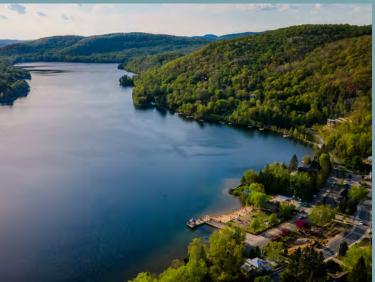

#### Chemin des Boisés, Mont-Tremblant

Discover unparalleled luxury in this 663-acre masterpiece between Mont-Tremblant and La Conception. This extraordinary estate features a private, secluded lake and gated entrance leading to a semi-finished model home. Carved from pristine granite mountains, it offers breathtaking Laurentian vistas and exclusive access to Lac Mercier.

### PRIVATE LAKE:

• LAC DE LA POCHE - MOSTLY LOCATED IN TREMBLANT

HIGHEST ELEVATION: 400M - LIDAR MAP AVAILABLE

MULTIPLE VIEWS OF MONT-TREMBLANT, LAC MERCIER & ROUGE RIVER VALLEY