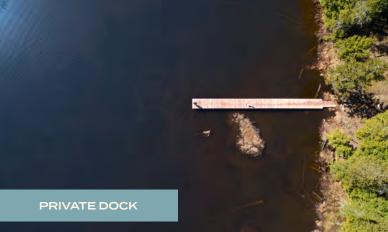

### PRIVATE LAKE:

• LAC DE LA POCHE - MOSTLY LOCATED IN TREMBLANT

HIGHEST ELEVATION: 400M - LIDAR MAP AVAILABLE

MULTIPLE VIEWS OF MONT-TREMBLANT, LAC MERCIER & ROUGE RIVER VALLEY