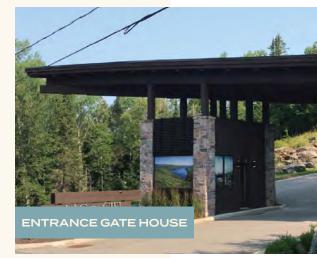

#### Chemin des Boisés, Mont-Tremblant

Discover unparalleled luxury in this 663-acre masterpiece between Mont-Tremblant and La Conception. This extraordinary estate features a private, secluded lake and gated entrance leading to a semi-finished model home. Carved from pristine granite mountains, it offers breathtaking Laurentian vistas and exclusive access to Lac Mercier.

### ON-SITE & POTENTIAL FEATURES