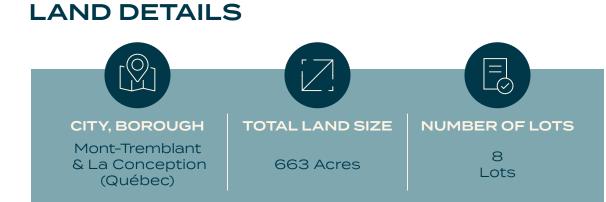

## LOCATION **OVERVIEW**

#### Chemin des Boisés, Mont-Tremblant

Discover unparalleled luxury in this 663-acre masterpiece between Mont-Tremblant and La Conception. This extraordinary estate features a private, secluded lake and gated entrance leading to a semi-finished model home. Carved from pristine granite mountains, it offers breathtaking Laurentian vistas and exclusive access to Lac Mercier.