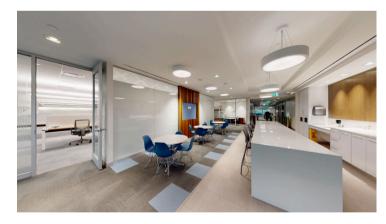

## Property highlights

- Floor 6 Build Out:
  - large kitchen area, six medium boardrooms, nine offices/small meeting rooms, multiple call rooms, lounge/collaboration areas & employee locker areas.
  - Furniture not currently in place but sub-landlord willing to re-install up to 232 open area workstations.
- Atria III is located within the A-Class Atria Business Park with over 900,000 Sq Ft of Office and Retail space, that includes an abundance of amenities: Goodlife Fitness, Young Talent Daycare, Head Start Montessori, onsite restaurant, canteen market food service, food trucks (July-Sept), four season car care, bike racks, EV charging stations and 24/7 on-site manned security.
- Conveniently located with easy access to 404/DVP and 401/East & West in minutes, as well as shuttle bus service to Fairview Mall and Don Mills Subway Station.