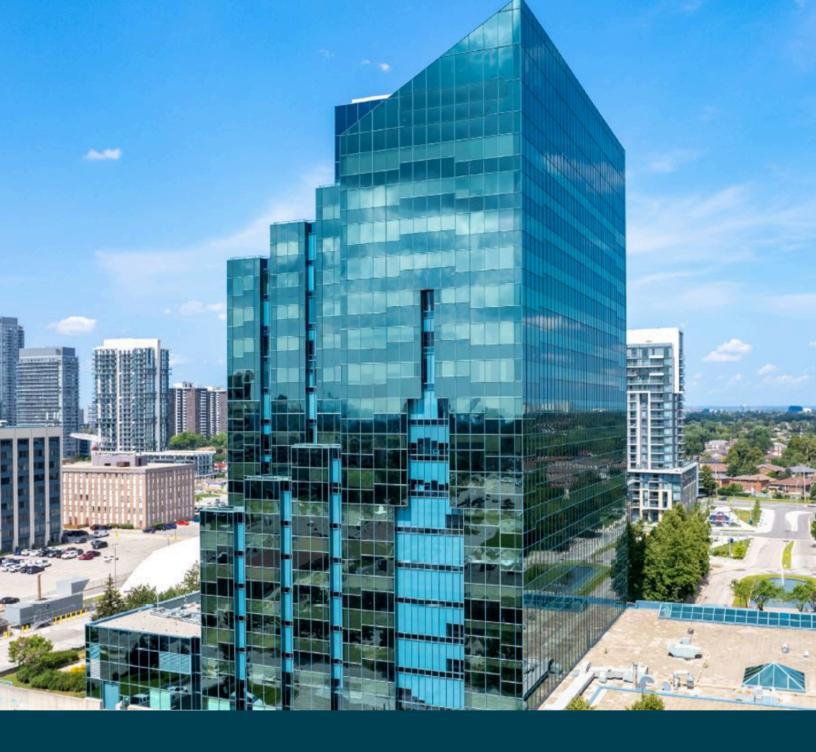

# ATRIA III - 2225 Sheppard Ave. E

TORONTO, ON

Premium Turnkey Office Space for Sublease

# ATRIA III 2225 Sheppard Ave E

**6th Floor:** 21,161 SF

7th Floor: 20,550 SF SUBLEASED

Availability: Immediate

Net Rent: Negotiable, Contact Listing Agents

S Additional Rent: \$19.26 PSF (2024 est.)

Term: Until February 28, 2030