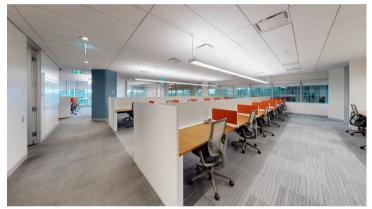

### Floor 6 Build Out:

- Large kitchen area
- 6 medium boardrooms
- 9 offices/small meeting rooms
- Multiple call rooms
- Lounge/collaboration areas
- Employee locker areas
- ~232 open area workstations