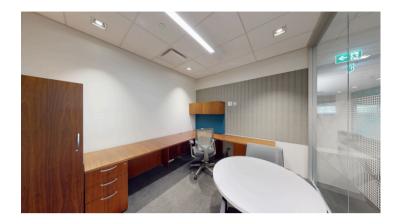

## Property highlights

- Floor 6 Build Out:
  - large kitchen area, six medium boardrooms, nine offices/small meeting rooms, multiple call rooms, lounge/collaboration areas & employee locker areas.
  - Furniture not currently in place but sub-landlord willing to re-install up to 232 open area workstations.
- Atria III is located within the A-Class Atria Business Park with over 900,000 Sq Ft of Office and Retail space, that includes an abundance of amenities: Goodlife Fitness, Young Talent Daycare, Head Start Montessori, onsite restaurant, canteen market food service, food trucks (July-Sept), four season car care, bike racks, EV charging stations and 24/7 on-site manned security.
- Conveniently located with easy access to 404/DVP and 401/East & West in minutes, as well as shuttle bus service to Fairview Mall and Don Mills Subway Station.

### Floor 6 Build Out:

- Large kitchen area
- 6 medium boardrooms
- 9 offices/small meeting rooms
- Multiple call rooms
- Lounge/collaboration areas
- Employee locker areas
- ~232 open area workstations