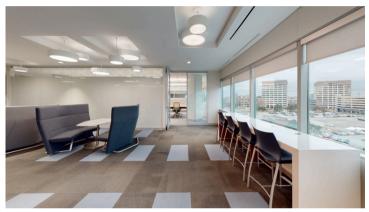

## Property highlights

- Floor 6 Build Out:
  - large kitchen area, six medium boardrooms, nine offices/small meeting rooms, multiple call rooms, lounge/collaboration areas & employee locker areas.
  - Furniture not currently in place but sub-landlord willing to re-install up to 232 open area workstations.
- Atria III is located within the A-Class Atria Business Park with over 900,000 Sq Ft of Office and Retail space, that includes an abundance of amenities: Goodlife Fitness, Young Talent Daycare, Head Start Montessori, onsite restaurant, canteen market food service, food trucks (July-Sept), four season car care, bike racks, EV charging stations and 24/7 on-site manned security.
- Conveniently located with easy access to 404/DVP and 401/East & West in minutes, as well as shuttle bus service to Fairview Mall and Don Mills Subway Station.