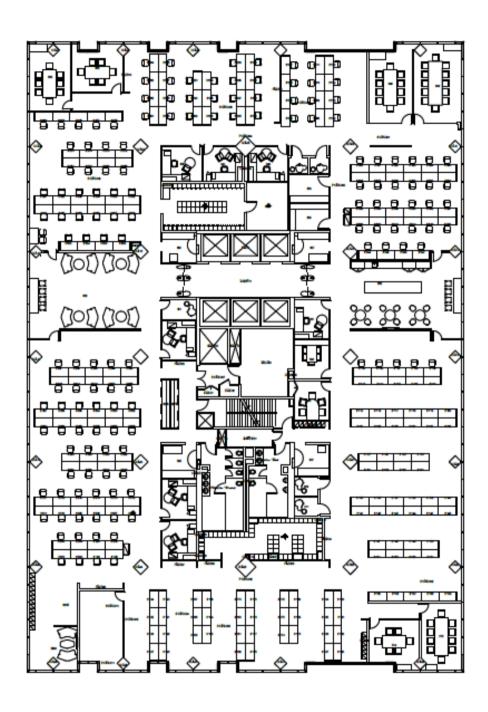

### Floor 6 Build Out:

- Large kitchen area
- 6 medium boardrooms
- 9 offices/small meeting rooms
- Multiple call rooms
- Lounge/collaboration areas
- Employee locker areas
- ~232 open area workstations