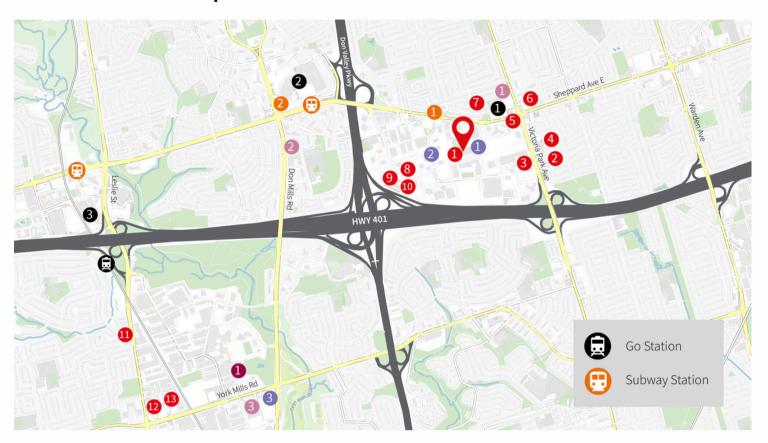

## Amenities map

### Restaurants/Cafes

- 1 Tim Hortons
- Wendy's
- 3 Starbucks
- 4 Harvey's
- 6 Pizza Pizza
- 6 Eggsmart
- Paramount Fine Foods
- 8 Aroma Espresso Bar
- 9 SOZO Ramen Sushi
- 10 Burrito Boyz
- 11 The Keg Steakhouse + Bar

### 12 McDonald's

13 St. Louis Bar & Grill

### Grocery

- Food Basics
- 2 Frescho
- Galleria Supermarket

#### Gas

- Petro Canada
- Esso

### Attractions/Shopping

- Victoria Park Square
- 2 CF Fairview Mall
- 3 IKEA North York

#### Gym

- GoodLife Fitness
- 2 F45 Training
- 3 Orangetheory Fitness

#### Hotel

Pan Pacific Toronto

Erik Bishop\*
Associate Vice President
+1 416-569-7850
erik.bishop@jll.com

Erik Smith\*
Executive Vice President
+1 647 339 7145
erik.smith@jll.com

Although information has been obtained from sources deemed reliable, neither Owner nor JLL makes any guarantees, warranties or representations, express or implied, as to the completeness or accuracy as to the information contained herein. Any projections, opinions, assumptions or estimates used are for example only. There may be differences between projected and actual results, and those differences may be material. The Property may be withdrawn without notice. Neither Owner nor JLL accepts any liability for any loss or damage suffered by any party resulting from reliance on this information. If the recipient of this information has signed a confidentiality agreement regarding this matter, this information is subject to the terms of that agreement. ©2025 Jones Lang LaSalle IP, Inc. All rights reserved. \*\*Broker. \*Sales Representative.