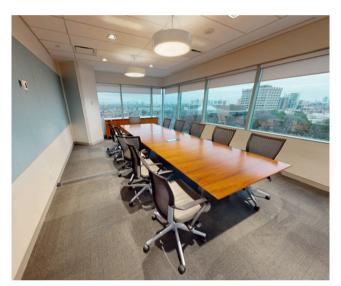

## Property highlights

- Floor 6 Build Out:
  - large kitchen area, six medium boardrooms, nine offices/small meeting rooms, multiple call rooms, lounge/collaboration areas & employee locker areas.
  - Furniture not currently in place but sub-landlord willing to re-install up to 232 open area workstations.
- Atria III is located within the A-Class Atria Business Park with over 900,000 Sq Ft of Office and Retail space, that includes an abundance of amenities: Goodlife Fitness, Young Talent Daycare, Head Start Montessori, onsite restaurant, canteen market food service, food trucks (July-Sept), four season car care, bike racks, EV charging stations and 24/7 on-site manned security.
- Conveniently located with easy access to 404/DVP and 401/East & West in minutes, as well as shuttle bus service to Fairview Mall and Don Mills Subway Station.

### Floor 6 Build Out:

- Large kitchen area
- 6 medium boardrooms
- 9 offices/small meeting rooms
- Multiple call rooms
- Lounge/collaboration areas
- Employee locker areas
- ~232 open area workstations