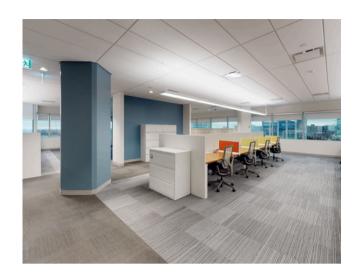

## Property highlights

- Floor 6 Build Out:
  - large kitchen area, six medium boardrooms, nine offices/small meeting rooms, multiple call rooms, lounge/collaboration areas & employee locker areas.
  - Furniture not currently in place but sub-landlord willing to re-install up to 232 open area workstations.
- Atria III is located within the A-Class Atria Business Park with over 900,000 Sq Ft of Office and Retail space, that includes an abundance of amenities: Goodlife Fitness, Young Talent Daycare, Head Start Montessori, onsite restaurant, canteen market food service, food trucks (July-Sept), four season car care, bike racks, EV charging stations and 24/7 on-site manned security.
- Conveniently located with easy access to 404/DVP and 401/East & West in minutes, as well as shuttle bus service to Fairview Mall and Don Mills Subway Station.

### Floor 6 Build Out:

- Large kitchen area
- 6 medium boardrooms
- 9 offices/small meeting rooms
- Multiple call rooms
- Lounge/collaboration areas
- Employee locker areas
- ~232 open area workstations