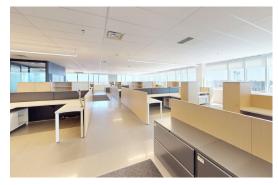

## Property details

- Class A office building completed in 2017
- Efficient floor plan
- High-end leasehold improvements throughout
- Ample local amenities available
- Furniture is available

| Size                  | 26,961 SF or 53,922 SF                           |
|-----------------------|--------------------------------------------------|
| Net rent (psf)        | Please contact listing Agents                    |
| Additional rent (psf) | \$13.05 PSF                                      |
| Availability          | Immediate                                        |
| Sublease term         | To December 30, 2031<br>(shorter term available) |