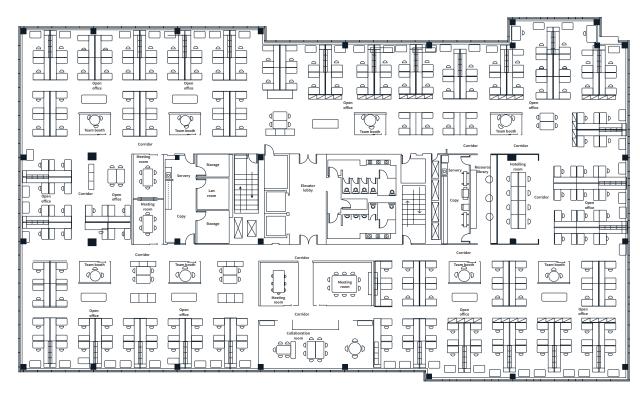

e ON

\$2.00 PSF cooperating broker fee | 26,961 SF or 53,922 SF



## Property details

- Class A office building completed in 2017
- Efficient floor plan
- High-end leasehold improvements throughout
- Ample local amenities available
- Furniture is available

| Size                  | 26,961 SF or 53,922 SF                           |
|-----------------------|--------------------------------------------------|
| Net rent (psf)        | Please contact listing Agents                    |
| Additional rent (psf) | \$13.05 PSF                                      |
| Availability          | Immediate                                        |
| Sublease term         | To December 30, 2031<br>(shorter term available) |









## Floorplan - 3rd Floor















## Floorplan - 4th Floor















## Location and local amenities

### Legend

- Longos, Starbucks, BMO, Burger Priest
- Whole Foods, Beertown, Shoppers Drugmart, LCBO, RBC
- McDonalds, Swiss Chalet, Esso
- Home Depot, Tim Hortons, Dollarama
- The Bay, Sportchek, Shoppers Drugmart, GoodLife Fitness, H&M, PetSmart
- TD Bank, McDonalds, RBC, Petro-Canada, Tim Hortons
- Burger King

### Oakville transit routes



Great exposure from QEW Highway



Convenient access from both South Service Rd and Chartwell Rd



Close proximity to the Oakville GO Station







#### For more information, please contact:

Sam Meer\*

Executive Vice President, Integrated Portfolio Services sam.meer@jll.com +1 (416) 722 4942 **Graham Stirling** 

Executive Vice President graham.stirling@jll.com +1 (647) 964 4307

Although information