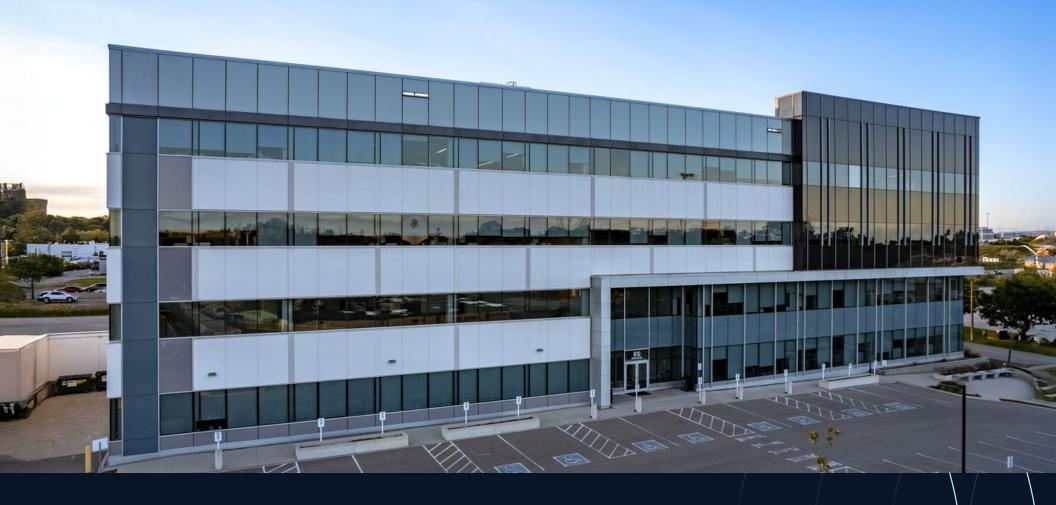

# For Sublease

610 Chartwell Road, Oakville ON

\$2.00 PSF cooperating broker fee | 26,961 SF or 53,922 SF

## Property details

- Class A office building completed in 2017
- Efficient floor plan
- High-end leasehold improvements throughout
- Ample local amenities available
- Furniture is available

| Size                  | 26,961 SF or 53,922 SF                           |
|-----------------------|--------------------------------------------------|
| Net rent (psf)        | Please contact listing Agents                    |
| Additional rent (psf) | \$13.05 PSF                                      |
| Availability          | Immediate                                        |
| Sublease term         | To December 30, 2031<br>(shorter term available) |