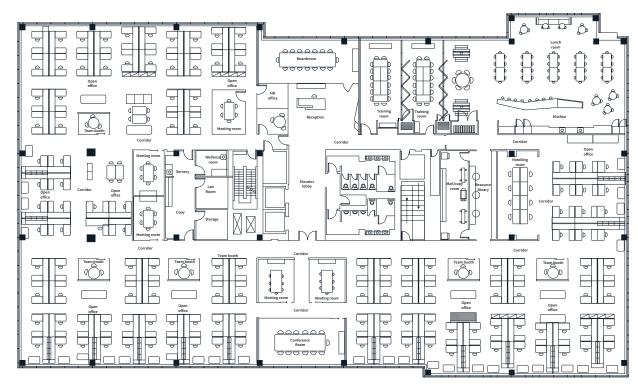

or Sublease

610 Chartwell Road, Oakville ON

\$2.00 PSF cooperating broker fee | 26,961 SF or 53,922 SF



## Property details

- Class A office building completed in 2017
- Efficient floor plan
- High-end leasehold improvements throughout
- Ample local amenities available
- Furniture is available

| Size                  | 26,961 SF or 53,922 SF                           |
|-----------------------|--------------------------------------------------|
| Net rent (psf)        | Please contact listing Agents                    |
| Additional rent (psf) | \$13.05 PSF                                      |
| Availability          | Immediate                                        |
| Sublease term         | To December 30, 2031<br>(shorter term available) |









## Floorplan - 3rd Floor















## Floorplan - 4th Floor















## Location and local amenities

### Legend

- Longos, Starbucks, BMO, Burger Priest
- Whole Foods, Beertown, Shoppers Drugmart, LCBO, RBC
- McDonalds, Swiss Chalet, Esso
- Home Depot, Tim Hortons, Dollarama
- The Bay, Sportchek, Shoppers Drugmart, GoodLife Fitness, H&M, PetSmart
- TD Bank, McDonalds, RBC, Petro-Canada, Tim Hortons
- Burger King

### Oakville transit routes



Great exposure from QEW Highway



Convenient access from both South Service Rd and Chartwell Rd



Close proximity to the Oakville GO Station







#### For more information, please contact:

Sam Meer\*

Executive Vice President, Integrated Portfolio Services sam.meer@jll.com +1 (416) 722 4942 **Graham Stirling** 

Executive Vice President graham.stirling@jll.com