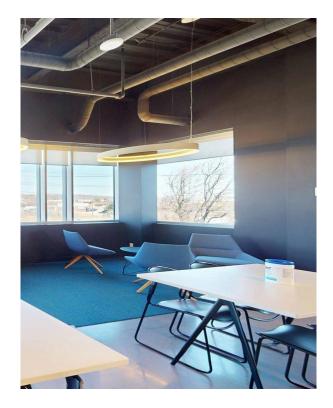

## Property details

- Class A office building completed in 2017
- Efficient floor plan
- High-end leasehold improvements throughout
- Ample local amenities available
- Furniture is available

| Size                  | 26,961 SF or 53,922 SF                           |
|-----------------------|--------------------------------------------------|
| Net rent (psf)        | Please contact listing Agents                    |
| Additional rent (psf) | \$13.05 PSF                                      |
| Availability          | Immediate                                        |
| Sublease term         | To December 30, 2031<br>(shorter term available) |