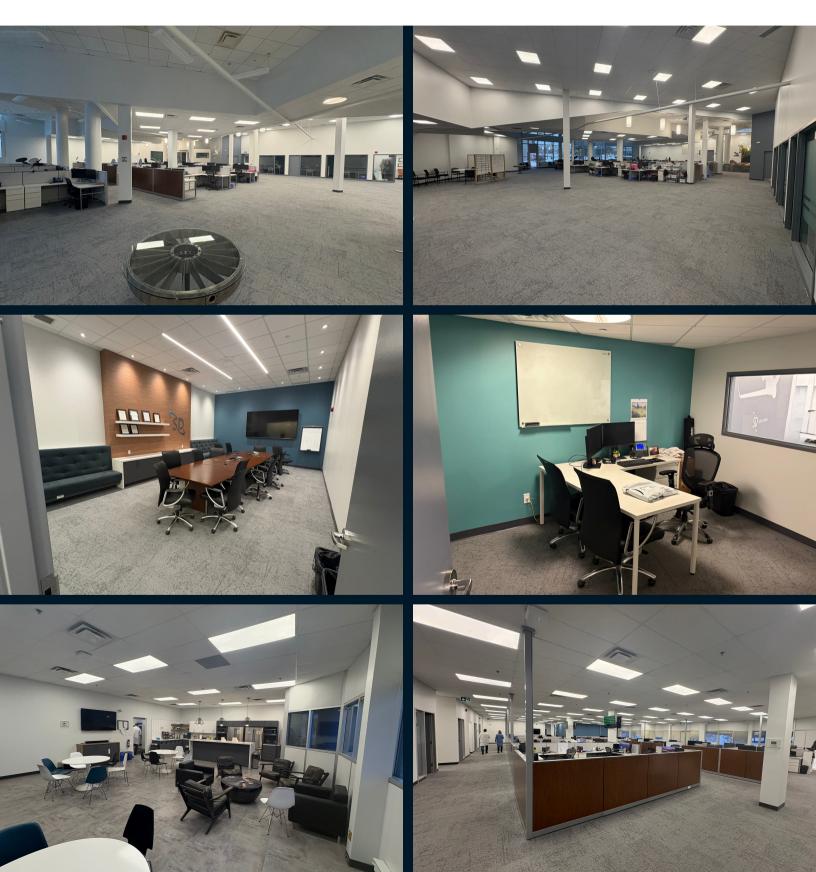

| February 28, 2030                 |
| Net Rent:        | Contact Listing Agent             |
| Additional Rent: | \$18.22 PSF (2025 est)            |

Premium flex office space with plenty of open collaboration areas.

- Layout:
  - 10 private offices
  - 20 person boardroom
  - 3 meeting rooms
  - 3 labs
  - Server room
  - In-Suite Showers
  - Large Kitchen / Lunchroom
  - Warehouse component (grade level loading)



ADDRESS 1260 - 1280 Teron Road **3/1,000 SF** On-site Surface Parking

#### Property Highlights:

1260 - 1280 Teron Road is located on the north side of Teron Road between Carling Avenue and March Road in a mixed commercial and industrial sector of Kanata North. The property consists for the most part of a single storey multi-tenant complex





# Office Photos





### Lab/Warehouse Photos



#### **JLL** SEE A BRIGHTER WAY



#### Contacts

Steven Powell Vice President Steven.Powell@jll.com C: 613-656-0150 Philippe Erdmann Sales Associate <u>Philippe.Erdmann@jll.com</u> C: 613-400-6173 Jones Lang LaSalle Brokerage, Inc.

Disclaimer: Although information has been obtained from sources deemed reliable, Owner, Jones Lang LaSalle, and/or their representatives, brokers or agents make no guarantees as to the accuracy of the information contained herein, and offer the Property without express or implied warranties of any kind. The Property may be withdrawn without notice. If the recipient of this information has signed a confidentiality agreement regarding this matter, this information is subject to the terms of that agreement. ©2024. Jones Lang LaSall