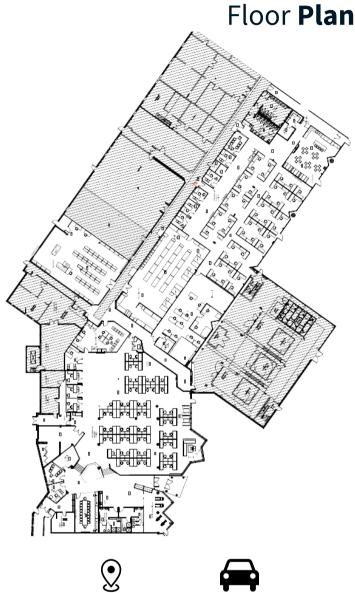

Premium flex office space with plenty of open collaboration areas.

- Layout:
  - 10 private offices
  - 20 person boardroom
  - 3 meeting rooms
  - 3 labs
  - Server room
  - In-Suite Showers
  - Large Kitchen / Lunchroom
  - Warehouse component (grade level loading)