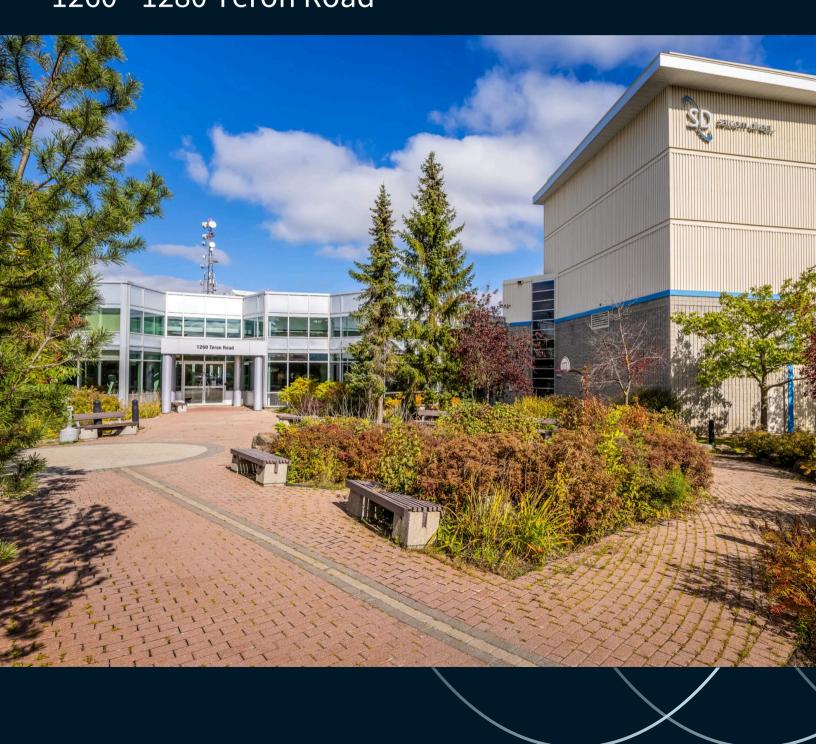

# Office / Lab for Sublease 1260 - 1280 Teron Road

#### Property Highlights:

1260 - 1280 Teron Road is located on the north side of Teron Road between Carling Avenue and March Road in a mixed commercial and industrial sector of Kanata North. The property consists for the most part of a single storey multi-tenant complex