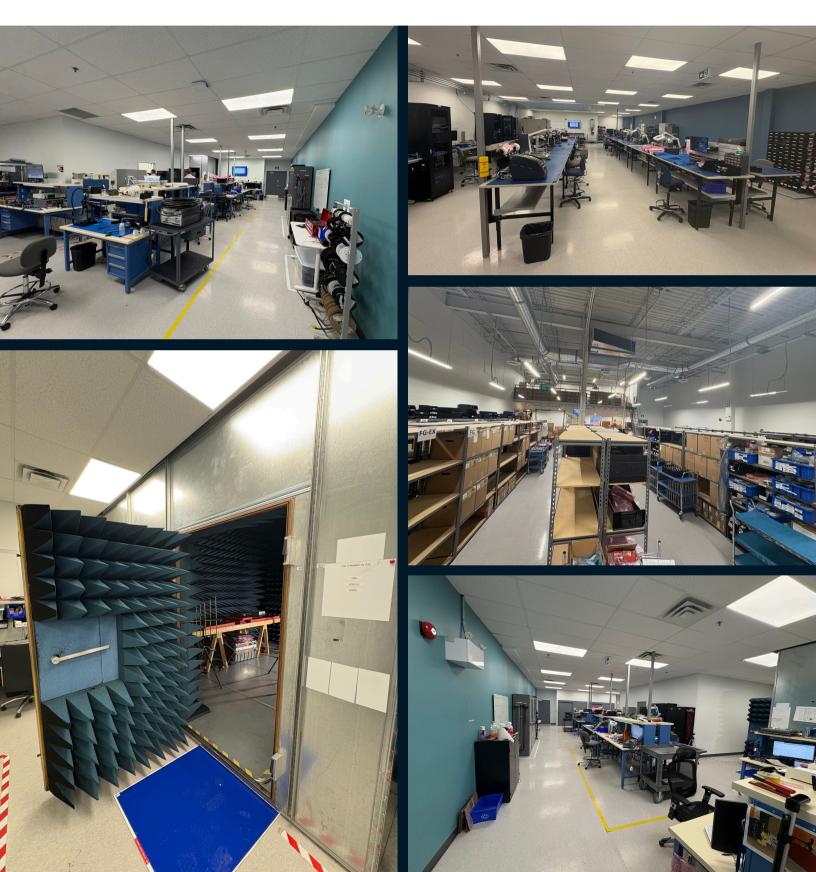

### Lab/Warehouse Photos

Premium flex office space with plenty of open collaboration areas.

- Layout:
  - 10 private offices
  - 20 person boardroom
  - 3 meeting rooms
  - 3 labs
  - Server room
  - In-Suite Showers
  - Large Kitchen / Lunchroom
  - Warehouse component (grade level loading)