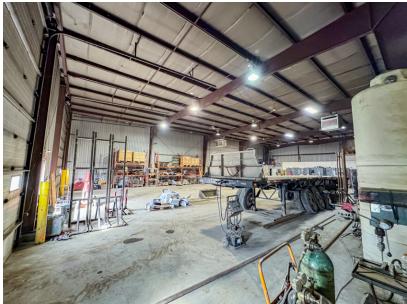

# 17,214 SF Shop Building on 45.65 Acres

- 45.65 Acre industrial site, graveled and fenced
- 17,214 SF grade loading service facility
- Close proximity to Anthony Henday Drive and high load corridors
- Shop complete with servicing pits and wash-bay

| Site Size      | 45.65 Acres                  |
|----------------|------------------------------|
| Year Built     | 1999                         |
| Power          | 600-volt, 3-phase, 4-wire    |
| Loading        | Five (5) grade loading doors |
| Property Taxes | \$429,259.80 (2025)          |