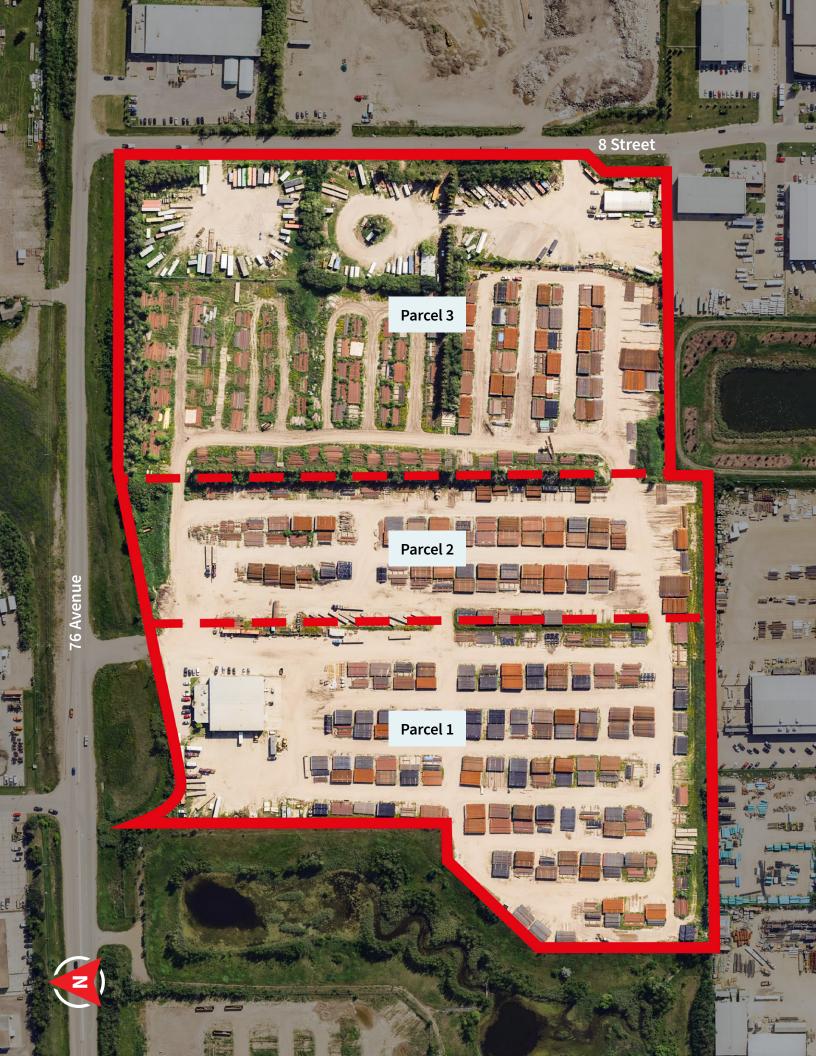

# Property **Details**

| Municipal Address | 7420 8 Street, 903 76 Ave & 871 76 Ave<br>Edmonton, Alberta                                                 |
|-------------------|-------------------------------------------------------------------------------------------------------------|
| Legal Description | Parcel 1 - Plan: 9720759 Block: 1 Lot: 12;<br>Parcel 2 - NW 20-52-23-4; &<br>Parcel 3 - Plan: 4192RS Lot: I |
| Zoning            | Medium Industrial (IM) &<br>Future Urban Development (FD)                                                   |
| Building Size     | 17,214 SF                                                                                                   |

| Site Size      | 45.65 Acres                  |
|----------------|------------------------------|
| Year Built     | 1999                         |
| Power          | 600-volt, 3-phase, 4-wire    |
| Loading        | Five (5) grade loading doors |
| Property Taxes | \$429,259.80 (2025)          |