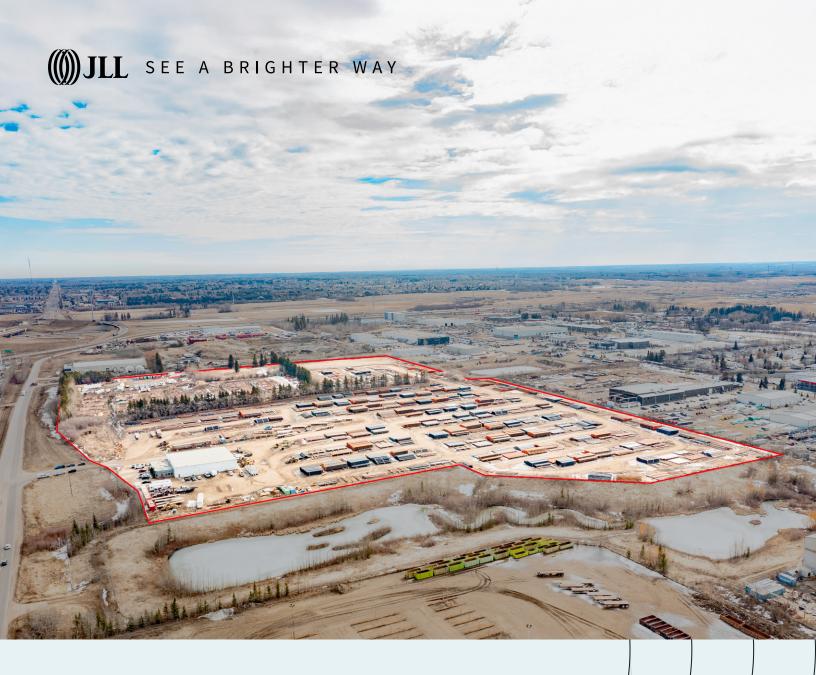

# 17,214 SF Shop Building on 45.65 Acres

- 45.65 Acre industrial site, graveled and fenced
- 17,214 SF grade loading service facility
- Close proximity to Anthony Henday Drive and high load corridors
- Shop complete with servicing pits and wash-bay

# Property **Details**

| Municipal Address | 7420 8 Street, 903 76 Ave & 871 76 Ave<br>Edmonton, Alberta                                                 |
|-------------------|-------------------------------------------------------------------------------------------------------------|
| Legal Description | Parcel 1 - Plan: 9720759 Block: 1 Lot: 12;<br>Parcel 2 - NW 20-52-23-4; &<br>Parcel 3 - Plan: 4192RS Lot: I |
| Zoning            | Medium Industrial (IM) &<br>Future Urban Development (FD)                                                   |
| Building Size     | 17,214 SF                                                                                                   |

| Site Size      | 45.65 Acres                  |
|----------------|------------------------------|
| Year Built     | 1999                         |
| Power          | 600-volt, 3-phase, 4-wire    |
| Loading        | Five (5) grade loading doors |
| Property Taxes | \$429,259.80 (2025)          |