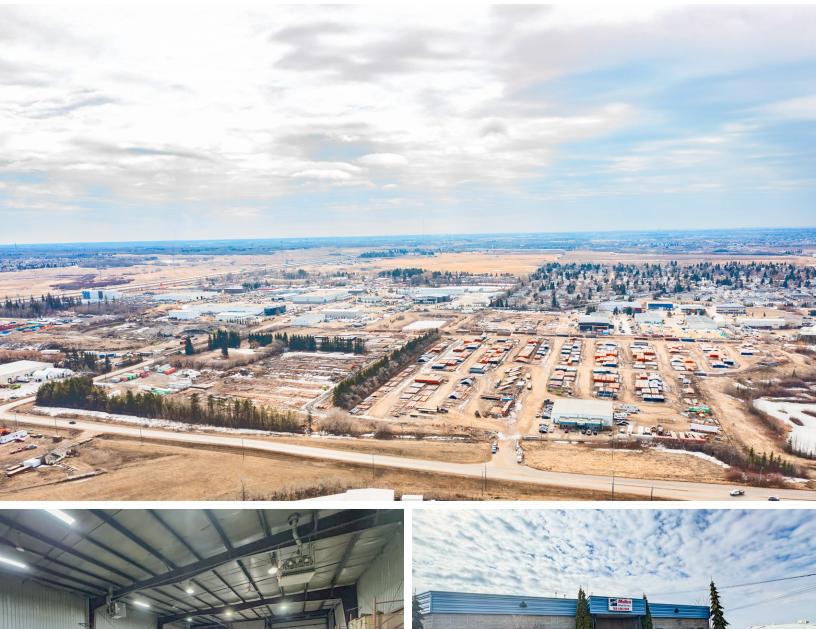

# 17,214 SF Shop Building on 45.65 Acres

- 45.65 Acre industrial site, graveled and fenced
- 17,214 SF grade loading service facility
- Close proximity to Anthony Henday Drive and high load corridors
- Shop complete with servicing pits and wash-bay

# Property **Details**

| Municipal Address | 7420 8 Street, 903 76 Ave & 871 76 Ave<br>Edmonton, Alberta                                                 |
|-------------------|-------------------------------------------------------------------------------------------------------------|
| Legal Description | Parcel 1 - Plan: 9720759 Block: 1 Lot: 12;<br>Parcel 2 - NW 20-52-23-4; &<br>Parcel 3 - Plan: 4192RS Lot: I |
| Zoning            | Medium Industrial (IM) &<br>Future Urban Development (FD)                                                   |
| Building Size     | 17,214 SF                                                                                                   |

| Site Size      | 45.65 Acres                  |
|----------------|------------------------------|
| Year Built     | 1999                         |
| Power          | 600-volt, 3-phase, 4-wire    |
| Loading        | Five (5) grade loading doors |
| Property Taxes | \$429,259.80 (2025)          |