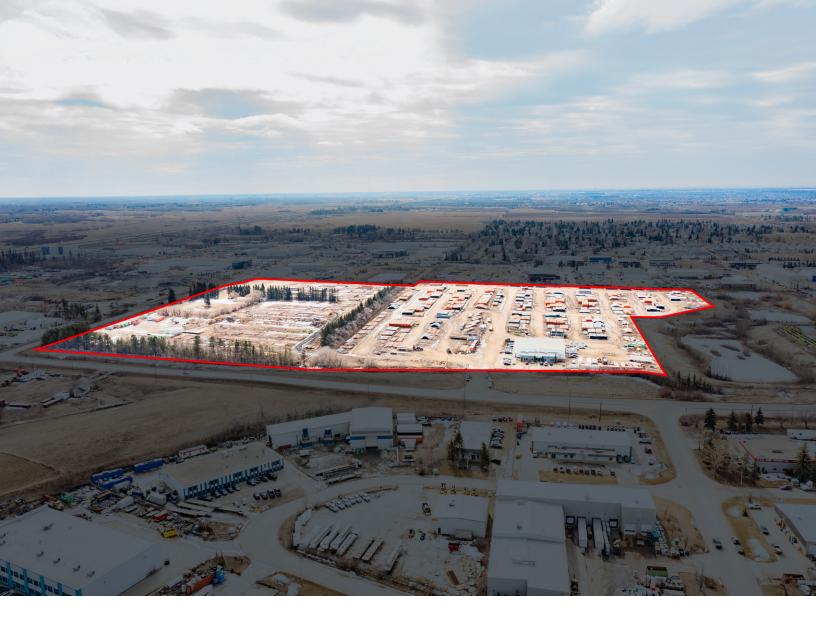

# 17,214 SF Shop Building on 45.65 Acres

- 45.65 Acre industrial site, graveled and fenced
- 17,214 SF grade loading service facility
- Close proximity to Anthony Henday Drive and high load corridors
- Shop complete with servicing pits and wash-bay

# Property **Details**

| Municipal Address | 7420 8 Street, 903 76 Ave & 871 76 Ave<br>Edmonton, Alberta                                                 |
|-------------------|-------------------------------------------------------------------------------------------------------------|
| Legal Description | Parcel 1 - Plan: 9720759 Block: 1 Lot: 12;<br>Parcel 2 - NW 20-52-23-4; &<br>Parcel 3 - Plan: 4192RS Lot: I |
| Zoning            | Medium Industrial (IM) &<br>Future Urban Development (FD)                                                   |
| Building Size     | 17,214 SF                                                                                                   |

| Site Size      | 45.65 Acres                  |
|----------------|------------------------------|
| Year Built     | 1999                         |
| Power          | 600-volt, 3-phase, 4-wire    |
| Loading        | Five (5) grade loading doors |
| Property Taxes | \$429,259.80 (2025)          |