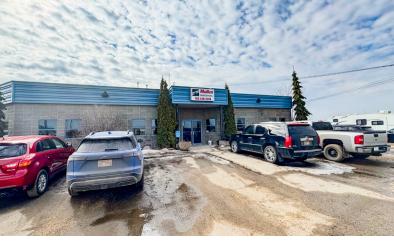

# Maple Ridge Industrial Lands

903 76 Avenue | Edmonton, AB

# Property **Details**

| Municipal Address | 7420 8 Street, 903 76 Ave & 871 76 Ave<br>Edmonton, Alberta                                                 |
|-------------------|-------------------------------------------------------------------------------------------------------------|
| Legal Description | Parcel 1 - Plan: 9720759 Block: 1 Lot: 12;<br>Parcel 2 - NW 20-52-23-4; &<br>Parcel 3 - Plan: 4192RS Lot: I |
| Zoning            | Medium Industrial (IM) &<br>Future Urban Development (FD)                                                   |
| Building Size     | 17,214 SF                                                                                                   |