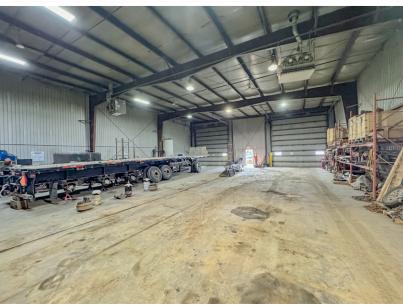

# 17,214 SF Shop Building on 45.65 Acres

- 45.65 Acre industrial site, graveled and fenced
- 17,214 SF grade loading service facility
- Close proximity to Anthony Henday Drive and high load corridors
- Shop complete with servicing pits and wash-bay

| Site Size      | 45.65 Acres                  |
|----------------|------------------------------|
| Year Built     | 1999                         |
| Power          | 600-volt, 3-phase, 4-wire    |
| Loading        | Five (5) grade loading doors |
| Property Taxes | \$429,259.80 (2025)          |