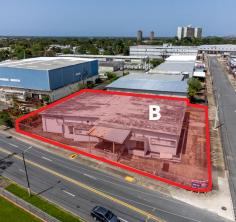

~41,000 SF Total (A: ~30,000 SF | B: ~11,000 SF)

2 Buildings

~25 Parking Spaces

### Gallery