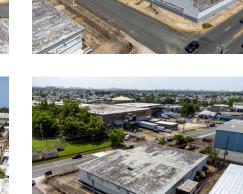

Thomas Sieracki** Transaction Advisor

Lic. # C-24629 Puerto Rico +1 787 939-0345 +1 787 777 5800 thomas.sieracki@jll.com Andy Carlson Market Lead | JLL PR

Lic. # C-17494 Puerto Rico +1 727 403 2503 +1 787 777 5800 andy.carlson@jll.com

#### Exclusively listed by:

JLL Puerto Rico Realty & Co., S. En C. License Number: E-297 +1 787 777 5800 27 González Giusti Street Suite 101, Guaynabo PR 00968 www.us.jll.com/puerto-rico



## **Industrial Buildings**

#### **Prime Location**

Former Tempur Sealy Industrial Buildings located in Carolina, PR. Centric location in PR-70 and near principal roads like PR-3 and PR-26.



Location: 18.402406, -65.988301

 $\mathbb{Z}$ 

~41,000 SF Total (A: ~30,000 SF | B: ~11,000 SF)



2 Buildings



~25 Parking Spaces

#### **Site Plans**



### Gallery

























# **Industrial Buildings**

Urb. El Comandante, Calle R Lote 1 Carolina, Puerto Rico

### Location highlights

The building benefits from a great location and visibility in PR-70. Within 1 mile: Plaza Escorial, Plaza Carolina, Plaza Iturregui, Costco, Plaza del Este, Escorial Shopping Village, University of Puerto Rico - Carolina, Ana G. Mendez University, among others.

| Demographics      | 1-mile   | 3-mile   | 5-mile   |
|-------------------|----------|----------|----------|
| Population        | 25,057   | 147,496  | 283,436  |
| Households        | 9,625    | 56,478   | 108,359  |
| Purchasing Power* | \$19,738 | \$19,230 | \$19,735 |

\*Per capita Source: Esri, 2020



Although information has been obtained from sources deemed reliable, JLL does not make any guar