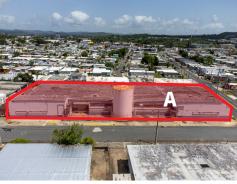

~41,000 SF Total (A: ~30,000 SF | B: ~11,000 SF)

2 Buildings

~25 Parking Spaces

### Gallery