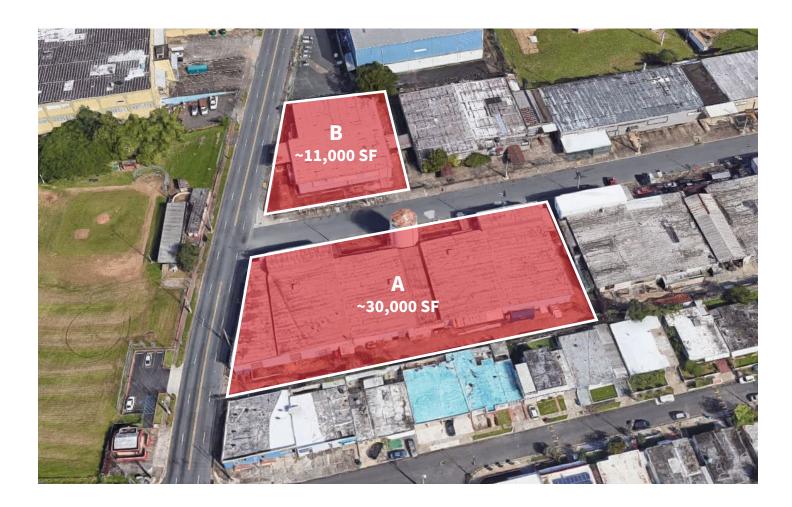

~41,000 SF Total (A: ~30,000 SF | B: ~11,000 SF)

2 Buildings

~25 Parking Spaces

#### **Site Plans**