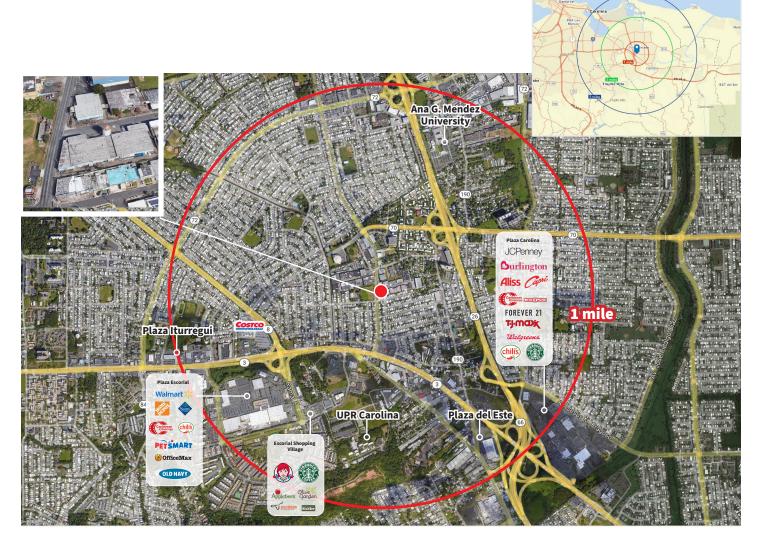

### Location highlights

The building benefits from a great location and visibility in PR-70. Within 1 mile: Plaza Escorial, Plaza Carolina, Plaza Iturregui, Costco, Plaza del Este, Escorial Shopping Village, University of Puerto Rico - Carolina, Ana G. Mendez University, among others.

| Demographics      | 1-mile   | 3-mile   | 5-mile   |
|-------------------|----------|----------|----------|
| Population        | 25,057   | 147,496  | 283,436  |
| Households        | 9,625    | 56,478   | 108,359  |
| Purchasing Power* | \$19,738 | \$19,230 | \$19,735 |