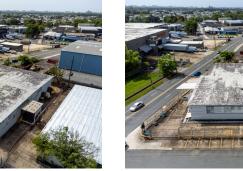

#### **Prime Location**

Former Tempur Sealy Industrial Buildings located in Carolina, PR. Centric location in PR-70 and near principal roads like PR-3 and PR-26.

Location: 18.402406, -65.988301

 $\mathbb{Z}$ 

~41,000 SF Total (A: ~30,000 SF | B: ~11,000 SF)

2 Buildings

~25 Parking Spaces