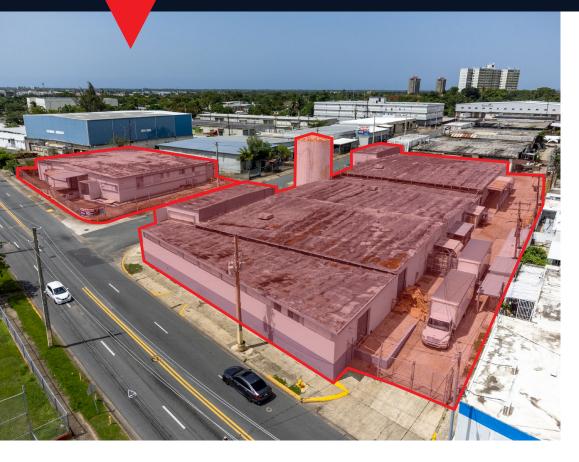

#### **Prime Location**

Former Tempur Sealy Industrial Buildings located in Carolina, PR. Centric location in PR-70 and near principal roads like PR-3 and PR-26.

Location: 18.402406, -65.988301

 $\mathbb{Z}$ 

~41,000 SF Total (A: ~30,000 SF | B: ~11,000 SF)

2 Buildings

~25 Parking Spaces