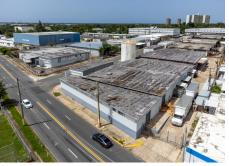

#### **Prime Location**

Former Tempur Sealy Industrial Buildings located in Carolina, PR. Centric location in PR-70 and near principal roads like PR-3 and PR-26.

Location: 18.402406, -65.988301

 $\mathbb{Z}$ 

~41,000 SF Total (A: ~30,000 SF | B: ~11,000 SF)

2 Buildings

~25 Parking Spaces