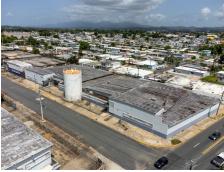

#### **Prime Location**

Former Tempur Sealy Industrial Buildings located in Carolina, PR. Centric location in PR-70 and near principal roads like PR-3 and PR-26.

Location: 18.402406, -65.988301

 $\mathbb{Z}$ 

~41,000 SF Total (A: ~30,000 SF | B: ~11,000 SF)

2 Buildings

~25 Parking Spaces