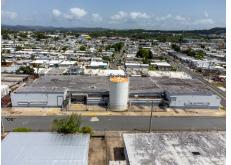

#### **Prime Location**

Former Tempur Sealy Industrial Buildings located in Carolina, PR. Centric location in PR-70 and near principal roads like PR-3 and PR-26.

Location: 18.402406, -65.988301

 $\mathbb{Z}$ 

~41,000 SF Total (A: ~30,000 SF | B: ~11,000 SF)

2 Buildings

~25 Parking Spaces