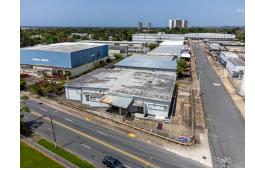

### Gallery

### Location highlights

The building benefits from a great location and visibility in PR-70. Within 1 mile: Plaza Escorial, Plaza Carolina, Plaza Iturregui, Costco, Plaza del Este, Escorial Shopping Village, University of Puerto Rico - Carolina, Ana G. Mendez University, among others.