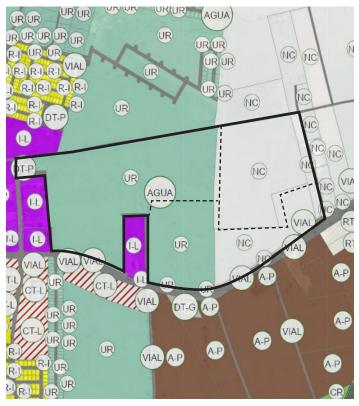

#### Aerial and Zoning Map

| PROPERTY SUMMARY |                                                          |  |  |
|------------------|----------------------------------------------------------|--|--|
| ADDRESS          | PR-3 Bo. Palmas Arroyo, PR                               |  |  |
| LOCATION         | 17.97579674321167, -66.04947727095974                    |  |  |
| PROPERTY TYPE    | Land                                                     |  |  |
| LOT SIZE         | ~124 acres                                               |  |  |
| PARCEL NUMBER    | 72-421-000-006-04, 72-421-000-007-32 & 72-421-000-007-33 |  |  |
| ZONING           | UR, NC                                                   |  |  |
| FLOOD ZONE       | X (No flood zone)                                        |  |  |