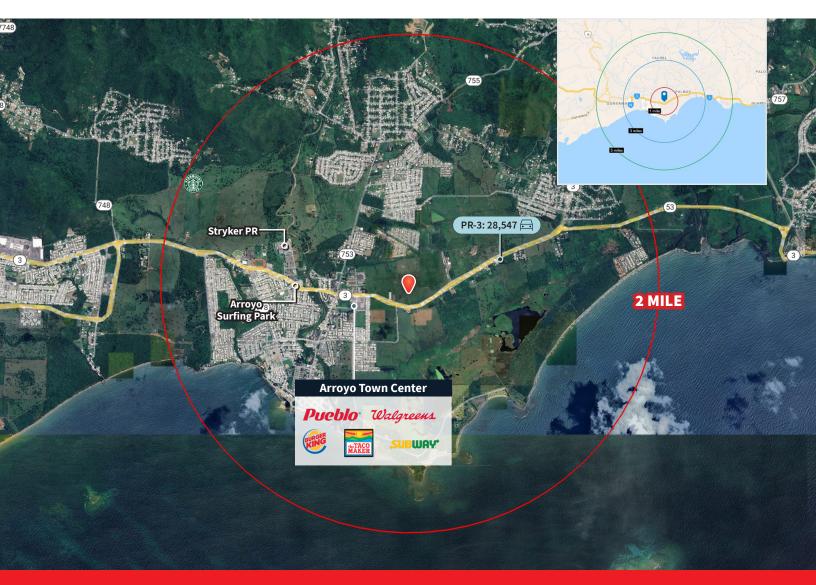

#### Aerial and Zoning Map

### Location highlights

The site offers excellent visibility and access along PR-3 in Arroyo, with a total average daily traffic of 28,547 cars. Within 2 miles: Arroyo Town Center, Styker PR, residential areas, among others.

Traffic Count: PR-3: 28,547

**Tom Provost** Transaction Advisor

Puerto Rico Lic. # C-22607 +1 787-221-6660 +1 787 777 5800 tom.provost@jll.com