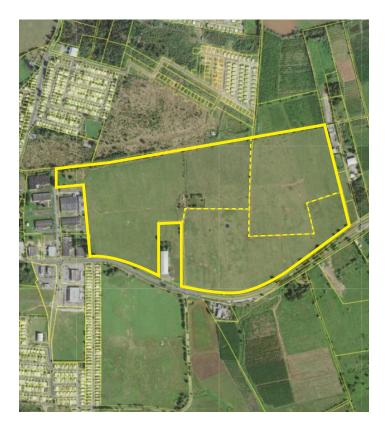

#### Aerial and Zoning Map

| PROPERTY SUMMARY |                                                          |  |  |
|------------------|----------------------------------------------------------|--|--|
| ADDRESS          | PR-3 Bo. Palmas Arroyo, PR                               |  |  |
| LOCATION         | 17.97579674321167, -66.04947727095974                    |  |  |
| PROPERTY TYPE    | Land                                                     |  |  |
| LOT SIZE         | ~124 acres                                               |  |  |
| PARCEL NUMBER    | 72-421-000-006-04, 72-421-000-007-32 & 72-421-000-007-33 |  |  |
| ZONING           | UR, NC                                                   |  |  |
| FLOOD ZONE       | X (No flood zone)                                        |  |  |