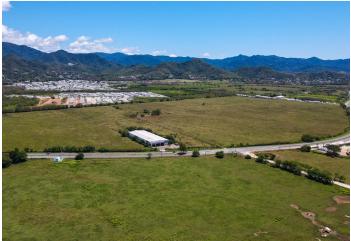

# For sale

Land Opportunity in Arroyo 124 +/- acre parcel for agricultural use or land banking

#### About the site

Discover an unparalleled opportunity on PR-3 in Arroyo, Puerto Rico: a sprawling 124-acre parcel perfect for active agricultural use or land banking. This prime property offers possibilities for visionary investors and agricultural enthusiasts, combining generous level acreage with with highly desired tropical setting.

## Gallery