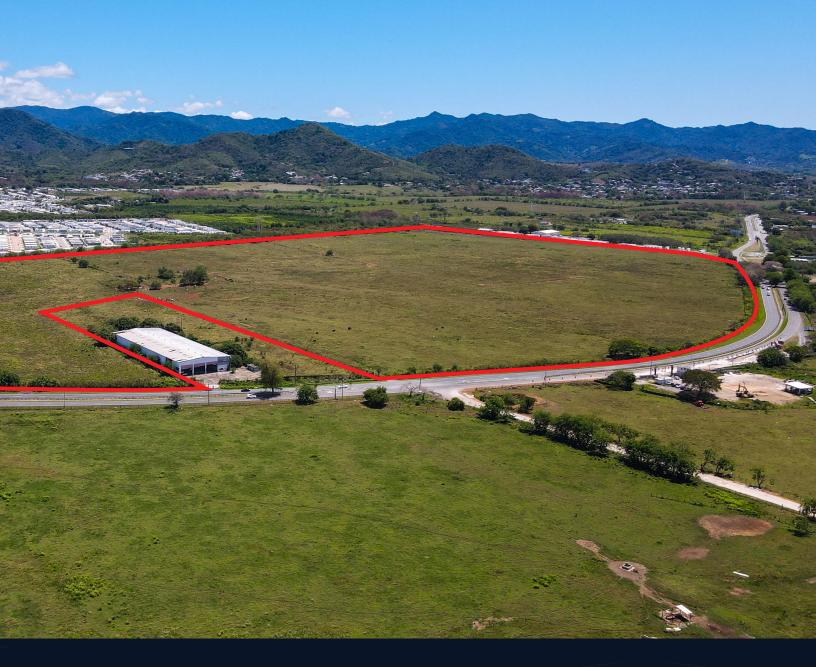

# For sale

Land Opportunity in Arroyo 124 +/- acre parcel for agricultural use or land banking

#### About the site

Discover an unparalleled opportunity on PR-3 in Arroyo, Puerto Rico: a sprawling 124-acre parcel perfect for active agricultural use or land banking. This prime property offers possibilities for visionary investors and agricultural enthusiasts, combining generous level acreage with with highly desired tropical setting.

| PROPERTY SUMMARY |                                                          |  |  |
|------------------|----------------------------------------------------------|--|--|
| ADDRESS          | PR-3 Bo. Palmas Arroyo, PR                               |  |  |
| LOCATION         | 17.97579674321167, -66.04947727095974                    |  |  |
| PROPERTY TYPE    | Land                                                     |  |  |
| LOT SIZE         | ~124 acres                                               |  |  |
| PARCEL NUMBER    | 72-421-000-006-04, 72-421-000-007-32 & 72-421-000-007-33 |  |  |
| ZONING           | UR, NC                                                   |  |  |
| FLOOD ZONE       | X (No flood zone)                                        |  |  |