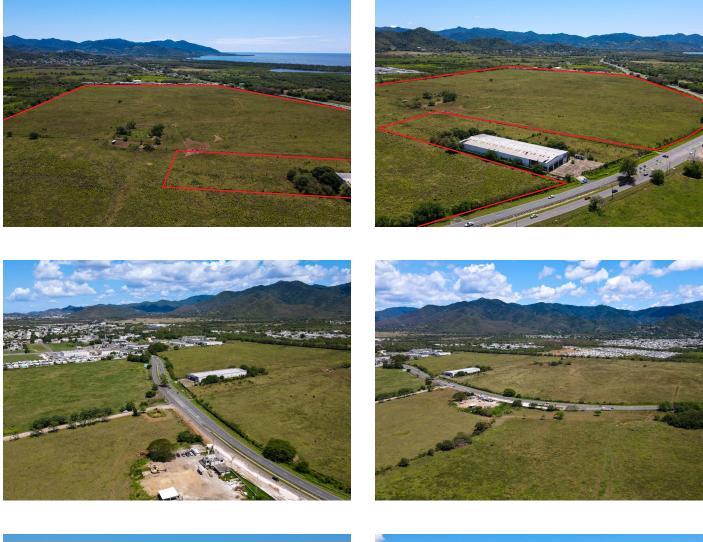

|  |  |
|------------------|----------------------------------------------------------|--|--|
| ADDRESS          | PR-3 Bo. Palmas Arroyo, PR                               |  |  |
| LOCATION         | 17.97579674321167, -66.04947727095974                    |  |  |
| PROPERTY TYPE    | Land                                                     |  |  |
| LOT SIZE         | ~124 acres                                               |  |  |
| PARCEL NUMBER    | 72-421-000-006-04, 72-421-000-007-32 & 72-421-000-007-33 |  |  |
| ZONING           | UR, NC                                                   |  |  |
| FLOOD ZONE       | X (No flood zone)                                        |  |  |

#### Aerial and Zoning Map





## **JLL** SEE A BRIGHTER WAY

## Gallery







### Location highlights

The site offers excellent visibility and access along PR-3 in Arroyo, with a total average daily traffic of 28,547 cars. Within 2 miles: Arroyo Town Center, Styker PR, residential areas, among others.

| Demographics                     | 1-mile   | 3-mile   | 5-mile   |  |
|----------------------------------|----------|----------|----------|--|
| Population                       | 6,540    | 24,117   | 55,885   |  |
| Households                       | 2,307    | 8,593    | 20,415   |  |
| Purchasing Power*                | \$12,624 | \$14,000 | \$14,040 |  |
| Source: Esri, 2022  * Per Capita |          |          |          |  |

Traffic Count: PR-3: 28,547



**Tom Provost** Transaction Advisor

Puerto Rico Lic. # C-22607 +1 787-221-6660 +1 787 777 5800 t