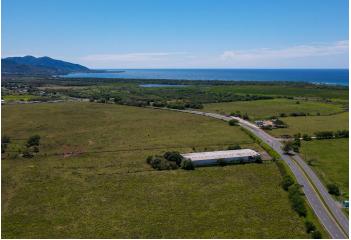

# For sale

Land Opportunity in Arroyo 124 +/- acre parcel for agricultural use or land banking

#### About the site

Discover an unparalleled opportunity on PR-3 in Arroyo, Puerto Rico: a sprawling 124-acre parcel perfect for active agricultural use or land banking. This prime property offers possibilities for visionary investors and agricultural enthusiasts, combining generous level acreage with with highly desired tropical setting.

## Gallery