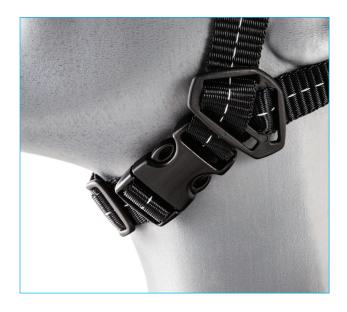

#### **FEATURES**

- > 4-point attachment
- > Textile band
- > To be attached to 4 self-releasing chin-strap mounts
- Latch fastener

#### **MATERIAL**

| CHIN-STRAP TEXTILE BAND | POLYESTER |
|-------------------------|-----------|
| CHIN-STRAP FASTENER     | POLYAMIDE |
| TRIANGLE                |           |