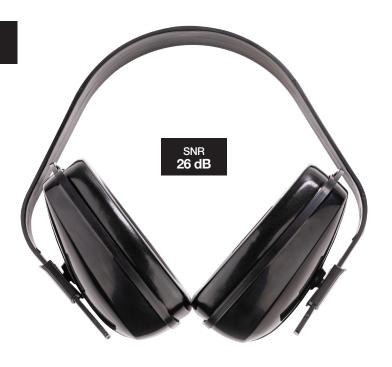

## **EAR DEFENDER**

The BMD20 is a lightweight ear defender with the ability to easily switch between a headband or neckband wearing position. BMD20's soft ear cushions and easy adjustment provides a comfortable fit for most head sizes.

## **FEATURES**

- > Durable and robust construction
- > Lightweight
- > Soft ear cushions
- > Easy adjustment
- > Conforms with EN 352-1:2002
- > SNR 26dB