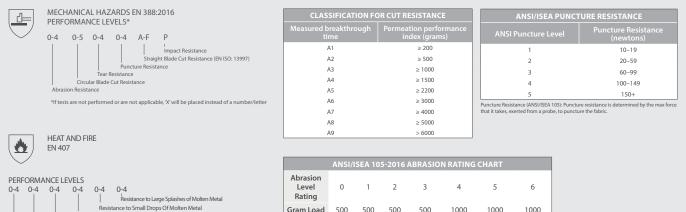

#### CAT ii EN388:2016 + A1:2018

CERTIFICATION

4244B

Type A

See overleaf for explanation

412X3X

#### **CERTIFICATION LEGENDS**

Radiant Heat Resistance

| ANCHICEA 105 2016 ADDACION DATING CHART  |      |      |      |        |        |         |         |  |  |  |
|------------------------------------------|------|------|------|--------|--------|---------|---------|--|--|--|
| ANSI/ISEA 105-2016 ABRASION RATING CHART |      |      |      |        |        |         |         |  |  |  |
| Abrasion<br>Level<br>Rating              | 0    | 1    | 2    | 3      | 4      | 5       | б       |  |  |  |
| Gram Load                                | 500  | 500  | 500  | 500    | 1000   | 1000    | 1000    |  |  |  |
| Abrasion<br>Cycles to<br>Fail            | <100 | ≥100 | ≥500 | ≥1,000 | ≥3,000 | ≥10,000 | ≥20,000 |  |  |  |