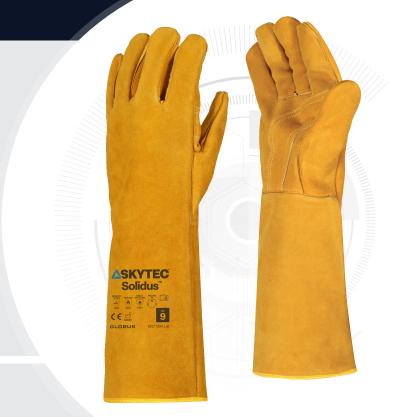

# **SKYTEC** Solidus

# FLEXIBLE AND HEAVY DUTY WELDING GLOVE

A long and reinforced welding glove for heavy duty applications featuring high mechanical and thermal properties.

#### FEATURES

- Premium split cowhide leather makes the gloves strong and flexible
- Welted seams with Kevlar<sup>®</sup> thread increase durability
- 3-Dimensional thumb crotch reinforcement protects high wear area for an extended life time
- Cotton Jersey on palm and cotton denim on cuff provides a great comfort
- > 400mm length protects the full forearm
- > Maximum abrasion, tear and puncture resistance
- > Excellent thermal protection
- > Contact Heat Resistant up to 100°C/212°F

#### **PRODUCTION INFORMATION**

|     | _           |          |                                       |
|-----|-------------|----------|---------------------------------------|
|     | MATERIALS   | LINER:   | Cotton                                |
|     |             | COATING: | Cowhide split leather, Kevlar® thread |
|     | COLOUR      | Golden   |                                       |
| l I | .ENGTH (mm) | 400      |                                       |
|     | CUFF STYLE  | Gauntlet |                                       |