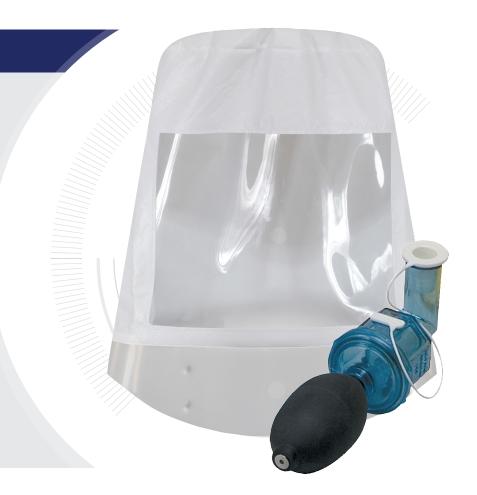

## **KEY FEATURES**

- > Kit includes:
- 1 x Hood
- 1 x Sensitivity solution Bitter or Sweet
- 1 x Test solution Bitter or Sweet
- 2 x Nebulisers
- Spare valves
- Pins for inspection
- Instructions for use