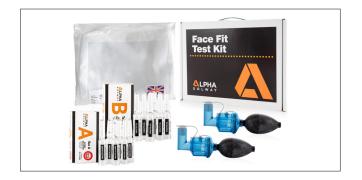

The FitTest kit comes in a compact, sturdy, portable storage case in either plastic or cardboard, and contains the below breakdown.

## **KEY FEATURES**

- > Kit includes:
- 1 x Hood
- 1 x Sensitivity solution Bitter or Sweet
- 1 x Test solution Bitter or Sweet
- 2 x Nebulisers
- Spare valves
- Pins for inspection
- Instructions for use