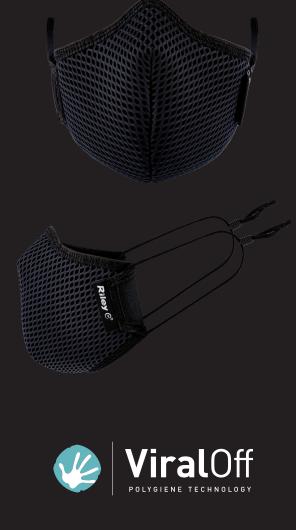

# PERFORMANCE FACE COVERING DATASHEET

The Riley Face Covering is lightweight and ergonomically designed, including an adjustable slider for a comfortable and secure hold. The ear loop face covering features Coolmax<sup>®</sup> mesh material which reduces breathing resistance, enabling moisture and humidity from exhalation to evenly disperse. The premium Coolmax<sup>®</sup> technology actively suppresses the growth of bacteria and keeps the wearer cool, dry and comfortable. The material is treated in anti-viral Polygiene ViralOff<sup>®</sup> proven to kill over 99% of viruses in two hours.\*

#### **SPECIAL FEATURES**

- Coolmax<sup>®</sup> material, with anti-viral & anti-bacterial coating, Polygiene ViralOff<sup>®</sup> – this textile treatment technology reduces viruses by 99% in two hours\*
- Mesh finish allows moisture and humidity from exhaling to evenly disperse
- Ergonomically designed with a low breathing resistance to allow wearers to breathe more easily
- Features soft and stretchy tubular elastic ear-loops with an added adjuster for a secure fit.
- Machine washable at 30°C 15 washes
- Lightweight for additional comfort