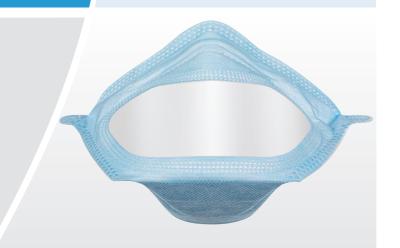

#### **Face Mask with Clear Panel**

The Haika Transparent Face Mask offers excellent protection to limit the transmission of infection with the addition of a clear anti-fog front panel, positioned to prevent reflection and make lip reading easier.

## **Key Features and Benefits**

**Excellent bacterial filtration efficiency 98%** 

**Splash resistant** 

Clear anti-fog panel to provide visibility to the mouth making lip reading easier

**Electrostatic filter media** 