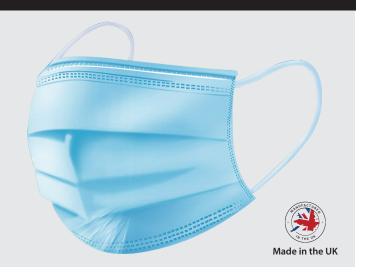

## **BM IIR MEDICAL FACE MASK**

The Benchmark medical face mask offers excellent protection to limit the transmission of infection.

The 3 ply mask consists of three layers of non-woven fabric including an anti-bacterial outer layer, one melt-blown middle layer and a soft inner layer.

#### **FEATURES**

- > Excellent bacterial filtration efficiency 98%
- > Splash resistant
- Easy to fit and adjusted over the nose and mouth
- Low breathing resistance and excellent comfort to wearer
- > Tested in accordance of EN 14683:2019
- > Hypoallergenic
- Non-sterile

### PRODUCT SPECIFICATION

• **Size:** 17.5cm x 9.5cm

Material: 3ply - Ear loop