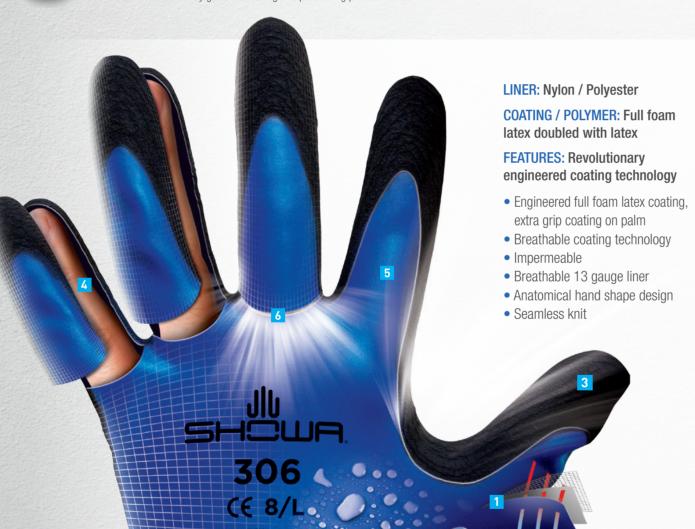

**BENEFITS:** One multi-purpose solution regardless of the outdoor weather conditions, combined with potential efficiencies in stock-holding and purchasing

- Aerated latex foam enhances breathability and reduces perspiration on the hand
- 2 Impermeable coating repels liquid
- 3 Latex coating offers high levels of grip and abrasion resistance
- 4 Soft comfort and premium fit thanks to Showa hand shape technology
- 5 Excellent flexibility thanks to the engineered coating technology
- 6 Manufactured using an ergonomically designed hand mould to reduce hand fatigue
- Seamless for optimum comfort