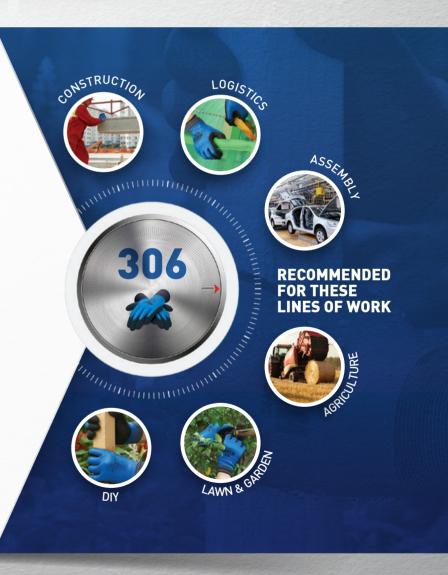

#### **Recommended for these risks**

- Slip and grip
- Mechanical and abrasion

Globus applies its expertise across a spectrum of industries, meeting and exceeding a diverse range of hand protection requirements; from the rigorous demands of the petrochemical and construction industries to the complexities of clean room and aerospace manufacturing.