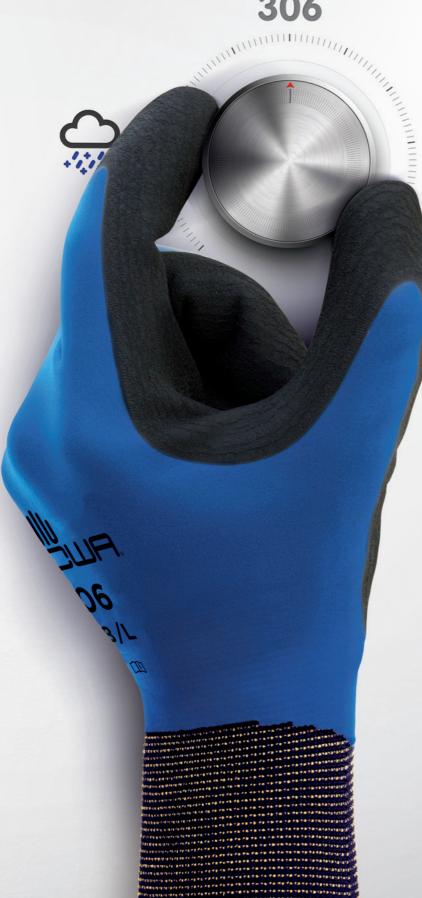

## **WHY CHANGE GLOVES WITH** THE WEATHER?

306

306

THE ULTIMATE OUTDOOR COMPANION

# 306 THE ULTIMATE OUTDOOR COMPANION

DURING DRY AND HOT TEMPERATURES, WEARING GLOVES CAN CAUSE HANDS TO SWEAT. IN COLD AND WET WEATHER, USERS WEAR FULLY COATED GLOVES TO KEEP HANDS CLEAN, DRY AND WARM. THIS CAN OFTEN MEAN SWAPPING BETWEEN GLOVES TO COINCIDE WITH THE CHANGEABLE WEATHER CONDITIONS.

As a result, users may need TWO different types of glove for carrying out the same task, resulting in a double purchase and / or the incorrect glove being worn for the season. To counteract this, Showa has designed the 306 - a breathable, water repellent, fully coated latex grip glove.

The 306 is revolutionary as it is constructed using a premium combination of full foam aerated latex supplemented with a latex coating on the palm. When wearing the 306, users can expect fantastic grip, dexterity and breathability in dry or wet